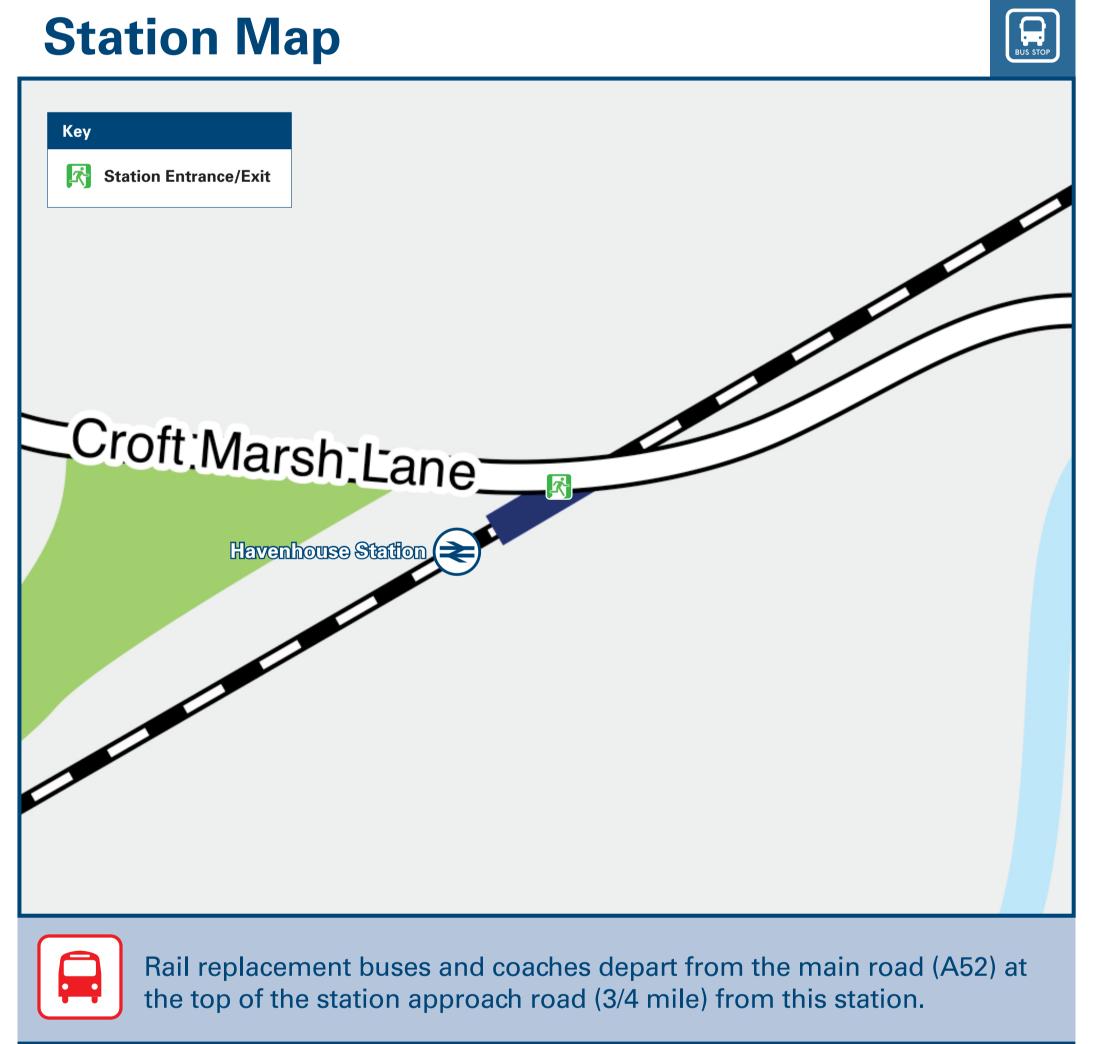

### **Local Bus Information:**

Bus routes B7 and 57 depart from bus stops on the main A52 road to Boston, Wrangle, Friskney, Wainfleet, Skegness. It's a 15 minutes walk from this station, see maps.

Bus route B7 operated by Brylaine Travel runs Mondays to Fridays only excluding Bank Holidays. Call 01205 364 087 for more information.