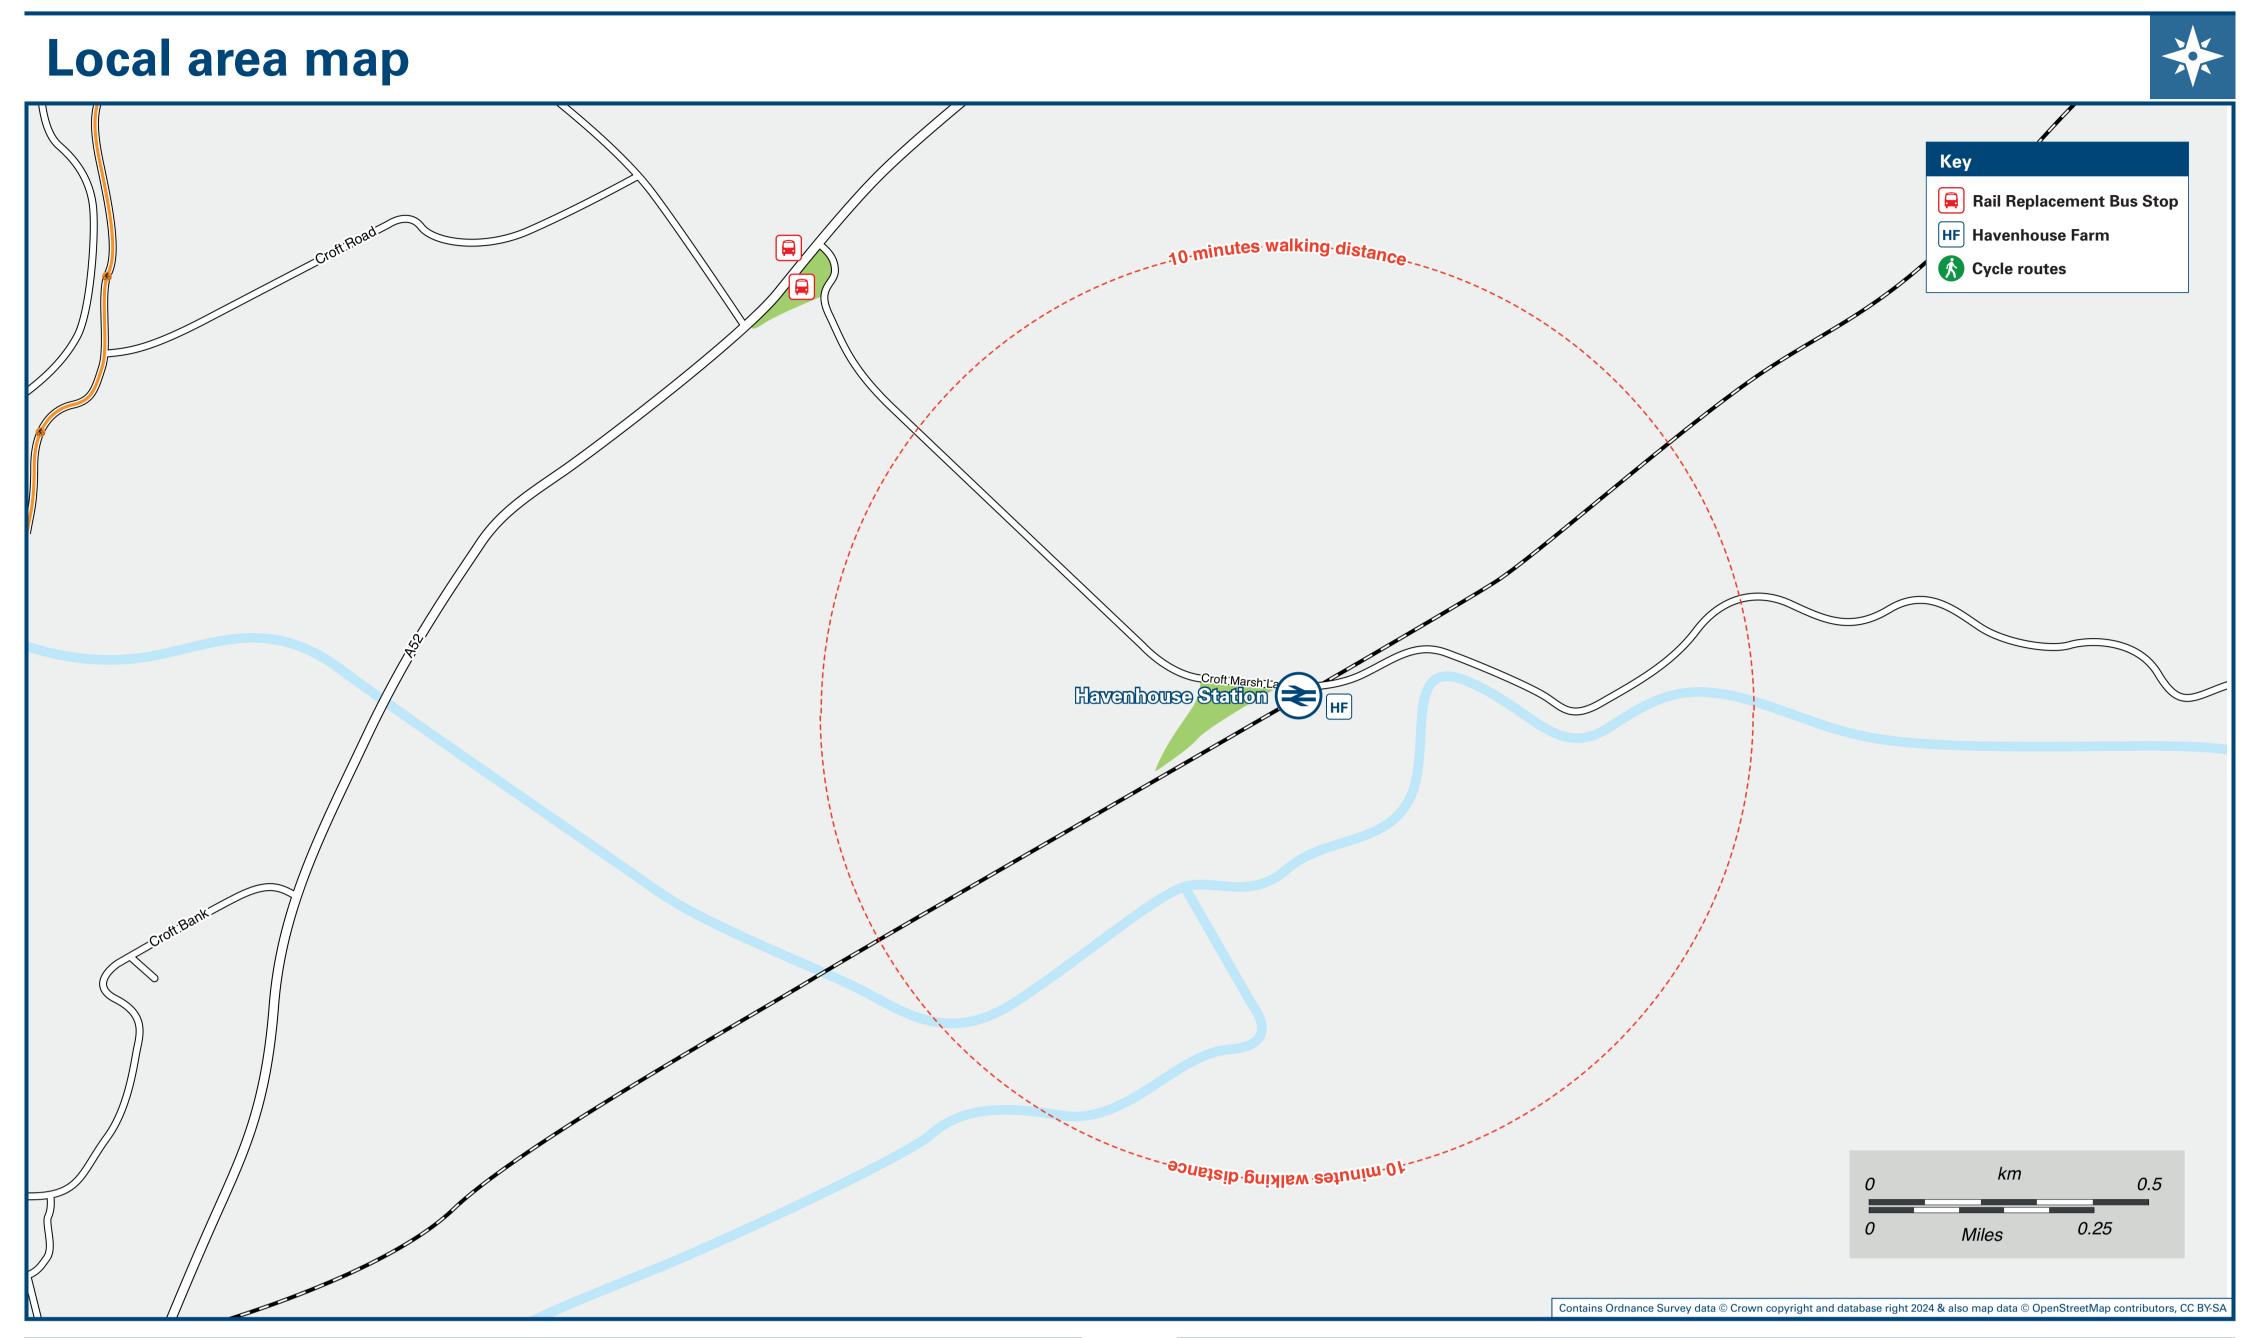

### **Local Bus Information:**

Bus routes B7 and 57 depart from bus stops on the main A52 road to Boston, Wrangle, Friskney, Wainfleet, Skegness. It's a 15 minutes walk from this station, see maps.

Bus route B7 operated by Brylaine Travel runs Mondays to Fridays only excluding Bank Holidays. Call 01205 364 087 for more information.

Bus route 57 operated by Stagecoach runs Mondays to Saturdays only excluding Bank Holidays. Call 0345 241 8000 for more information.

CallConnect is an on demand rural bus service that operates in this area and surrounding villages Mondays to Saturdays. For more details please call 0345 234 3344 or visit www.lincsbus.info

Havenhouse station has no taxi rank or cab office. Advance booking is essential, please consider using the following local operators: (Inclusion of this number doesn't represent any endorsement of the taxi firm)