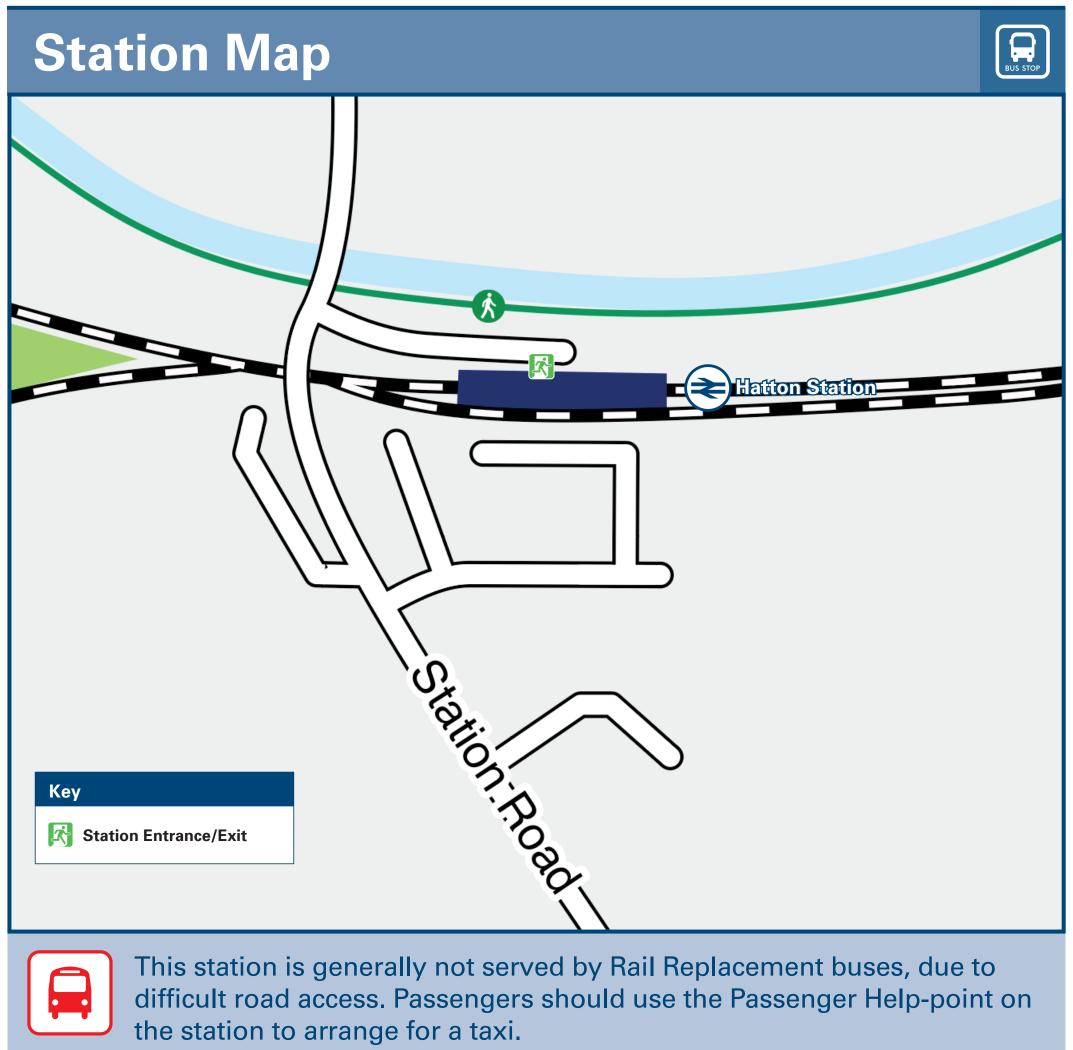

## Hatton (Warks) Station Onward Travel Information

Free National Rail Enquiries app

for iOS and Android

booking is essential, please consider using the following local operators: (Inclusion of this number doesn't represent any endorsement of the taxi firm)

platform notifications directly to your smart phone.

nationalrail.co.uk/alertme

| the station to arran                                         | ge for a taxi.                                                              |  |                                                           |                                 |                |                                                                                                                       |      |                                                                                                                                                                   |                      |
|--------------------------------------------------------------|-----------------------------------------------------------------------------|--|-----------------------------------------------------------|---------------------------------|----------------|-----------------------------------------------------------------------------------------------------------------------|------|-------------------------------------------------------------------------------------------------------------------------------------------------------------------|----------------------|
| Further information about                                    | out all onward travel                                                       |  |                                                           |                                 |                |                                                                                                                       |      |                                                                                                                                                                   |                      |
| Local Cycle Info                                             | National Cycle Info                                                         |  | BusTimes                                                  |                                 | NextBuses !!   | MODI Download on the App Store                                                                                        | Plus | Bus                                                                                                                                                               | PlusBus              |
| warwickshire.gov.uk For more information about cycle routes. | Sustrans.org.uk Sustrans is the UK's leading sustainable transport charity. |  | See timetable displays at bus stops.  trave public transp | plays at bus www.traveline.info |                | Find the bus times for your stop.  Search for a bus stop by entering a postcode, street & town or a stop name & town. |      | plusbus.info  A discount price 'bus pass' that you buy with your train ticket. It gives you unlimited bus travel around your chosen town, on participating buses. |                      |
| National Rail Enquiries                                      |                                                                             |  |                                                           |                                 |                |                                                                                                                       |      |                                                                                                                                                                   |                      |
| Online                                                       | NRE App Social Me                                                           |  | dia Alert Me                                              |                                 | Contact Centre |                                                                                                                       |      | PlusBike                                                                                                                                                          | P & plus <b>bike</b> |