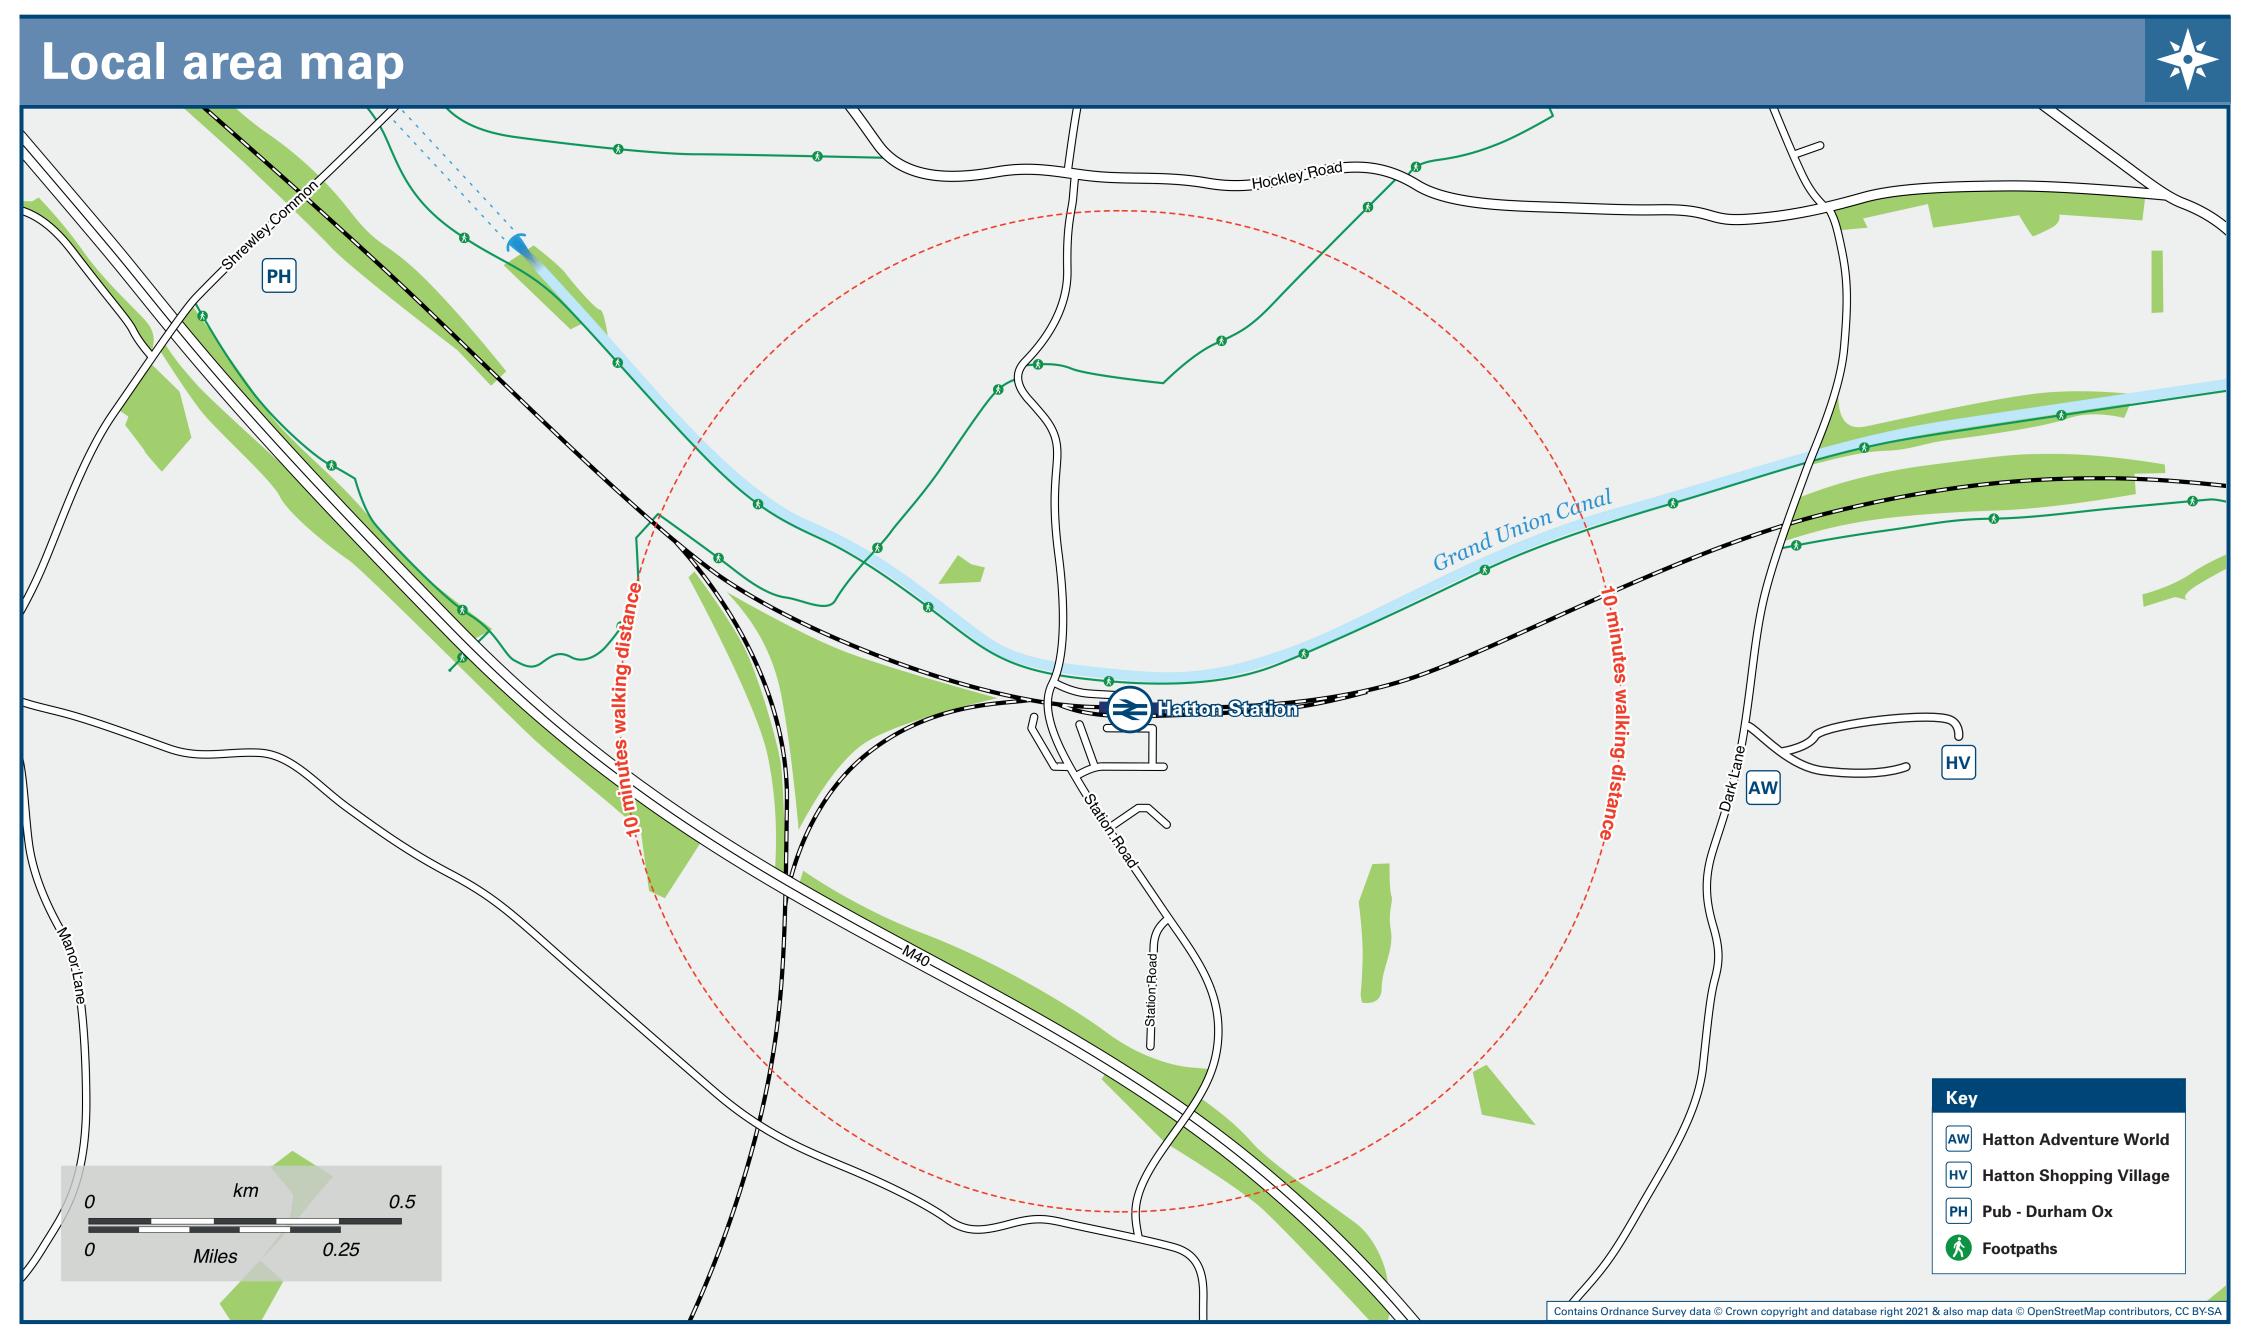

## Hatton (Warks) Station

## Hatton (Warks) Station Onward Travel Information

Free National Rail Enquiries app

for iOS and Android

booking is essential, please consider using the following local operators: (Inclusion of this number doesn't represent any endorsement of the taxi firm)