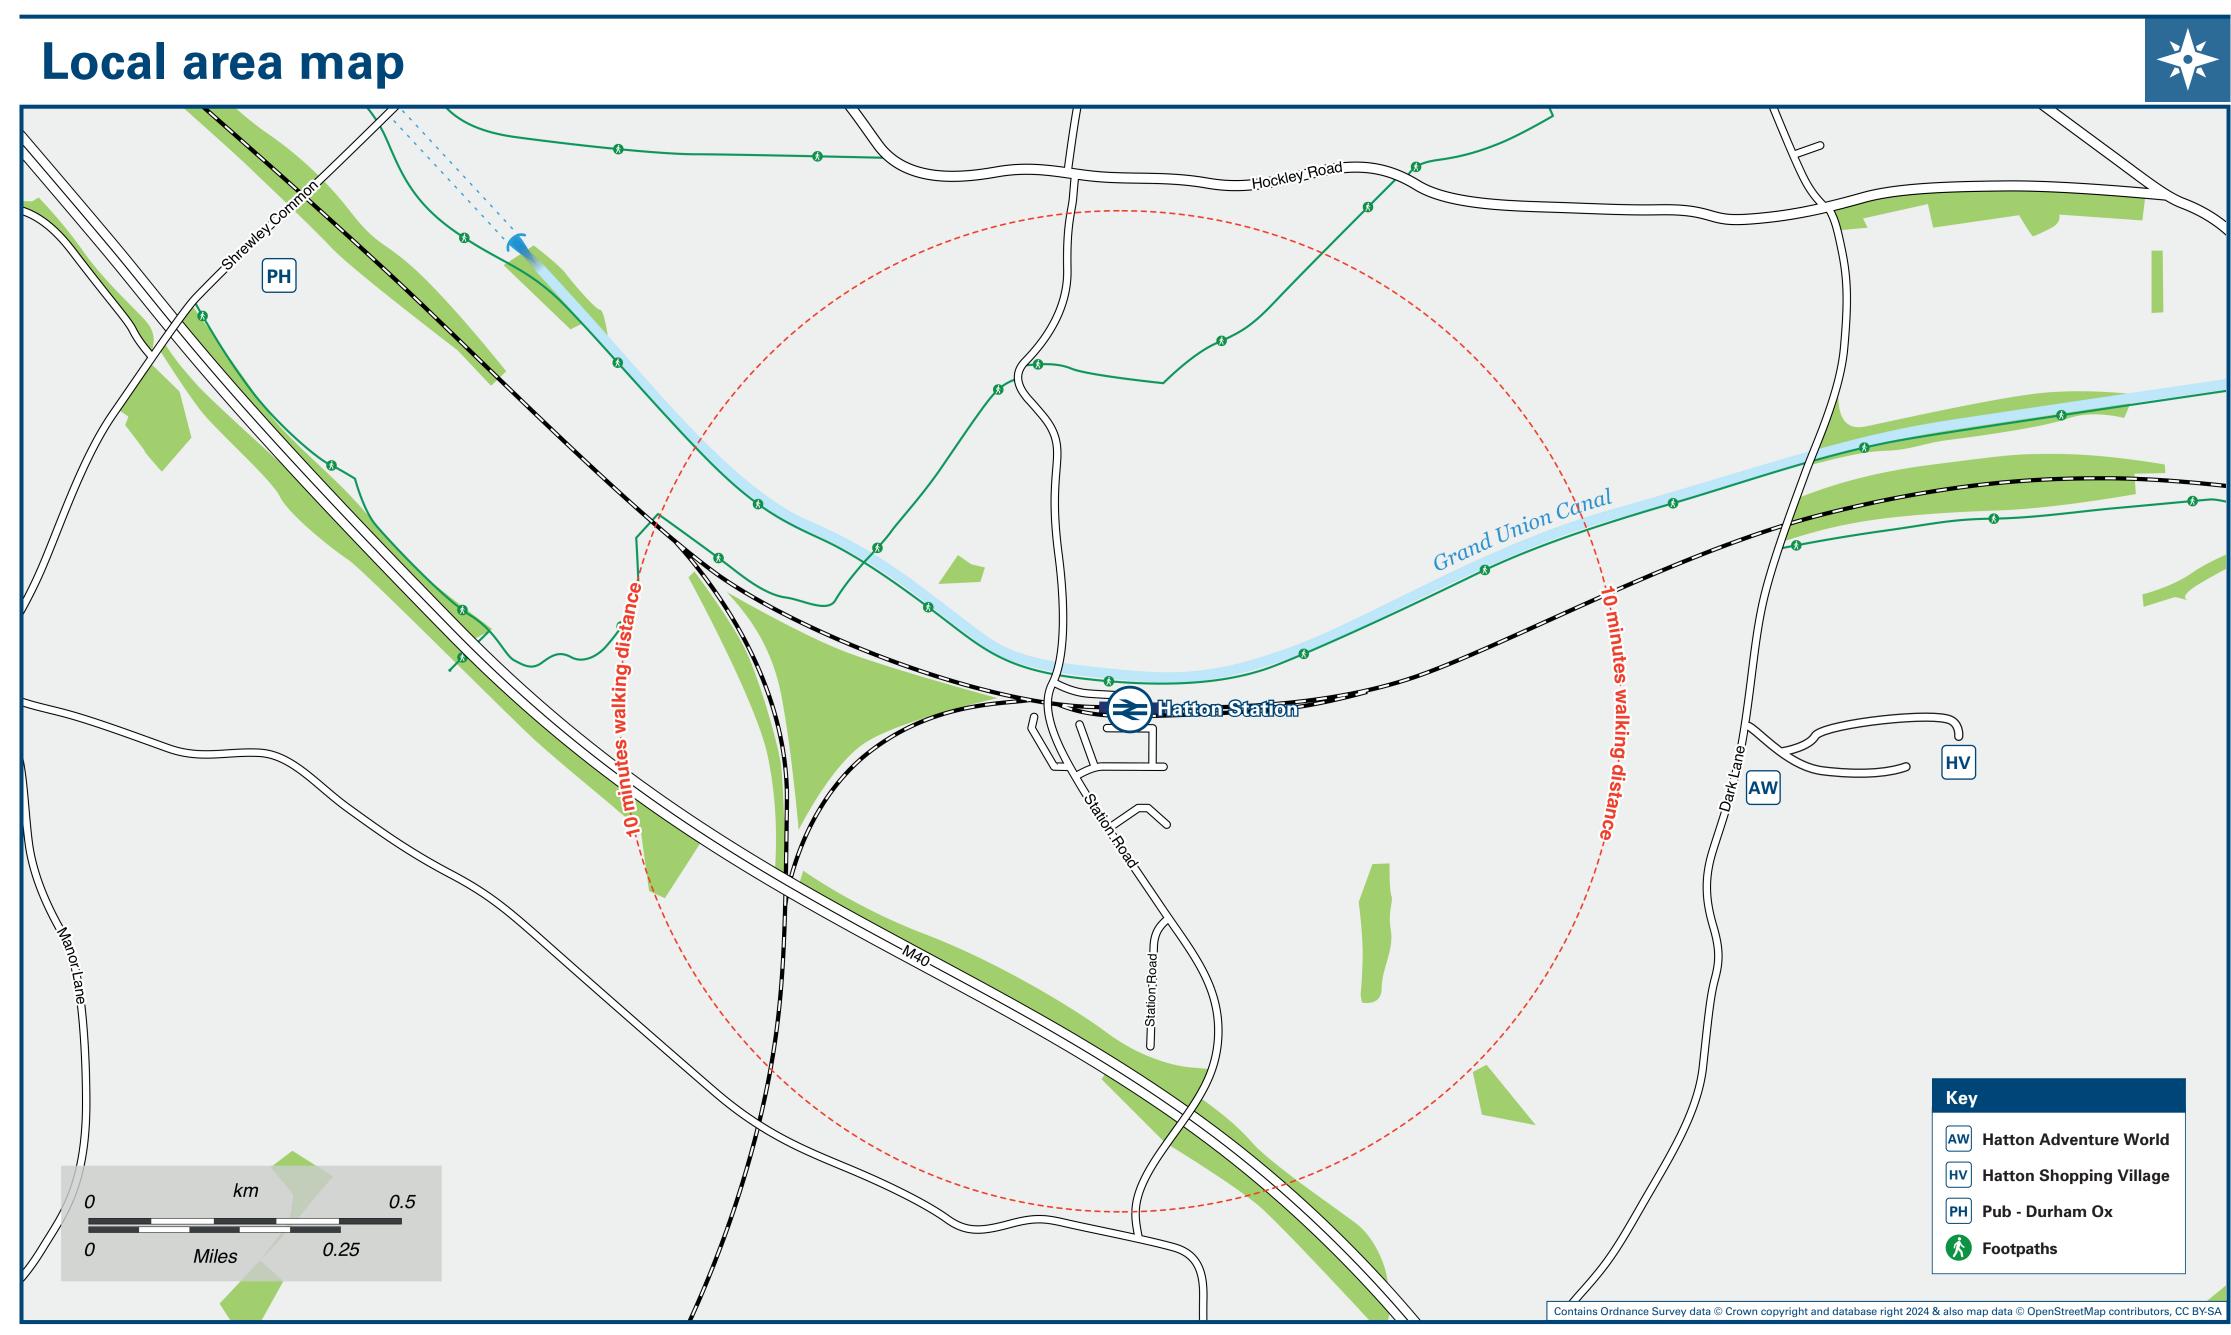

## Hatton (Warks) Station

## Hatton (Warks) Station Onward Travel Information

THERE ARE NO REGULAR BUS SERVICES CALLING AT, OR NEAR HATTON RAILWAY STATION.

Hatton Station has no taxi rank or cab office. Advance booking is essential, please consider using the following local operators: (Inclusion of this number doesn't represent any endorsement of the taxi firm)