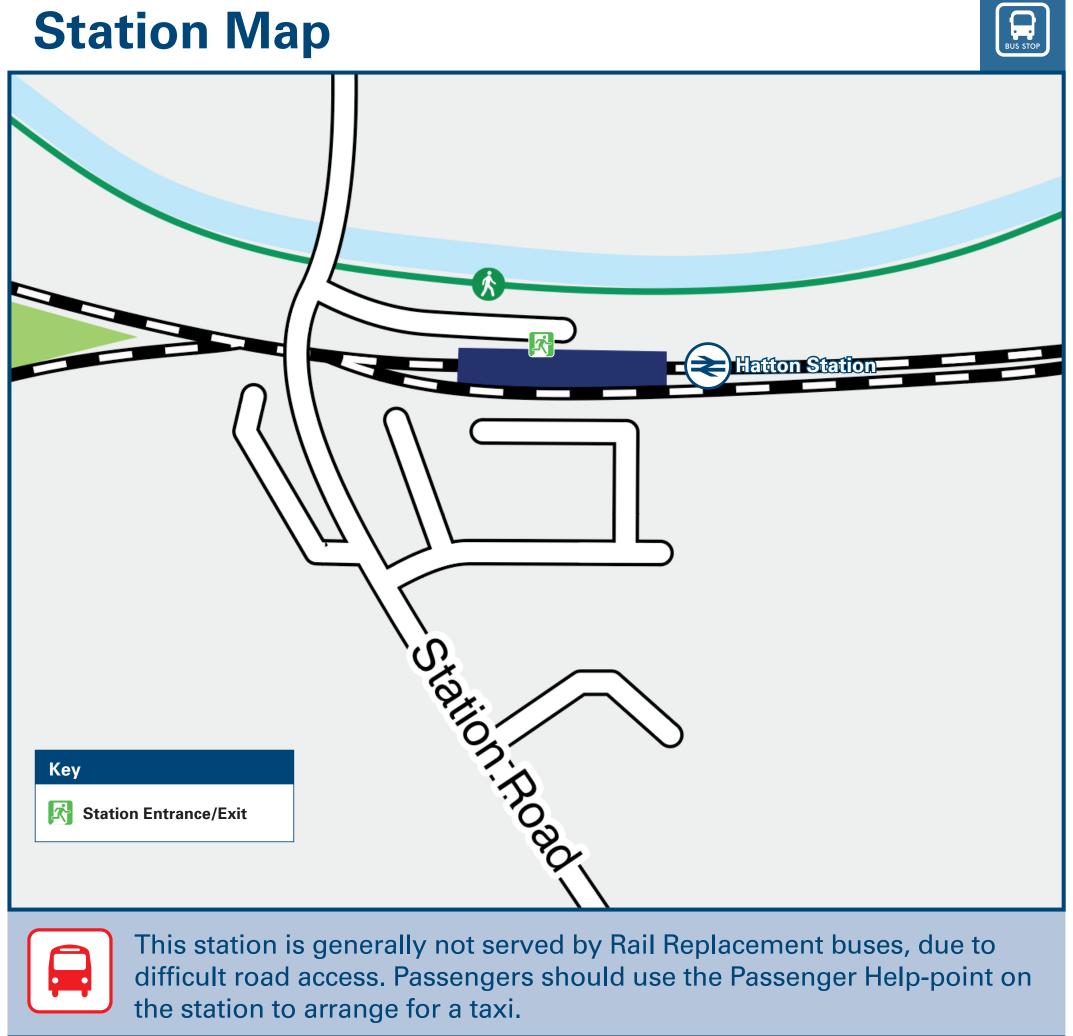

## Hatton (Warks) Station

## Hatton (Warks) Station Onward Travel Information

THERE ARE NO REGULAR BUS SERVICES CALLING AT, OR NEAR HATTON RAILWAY STATION.

Hatton Station has no taxi rank or cab office. Advance booking is essential, please consider using the following local operators: (Inclusion of this number doesn't represent any endorsement of the taxi firm)