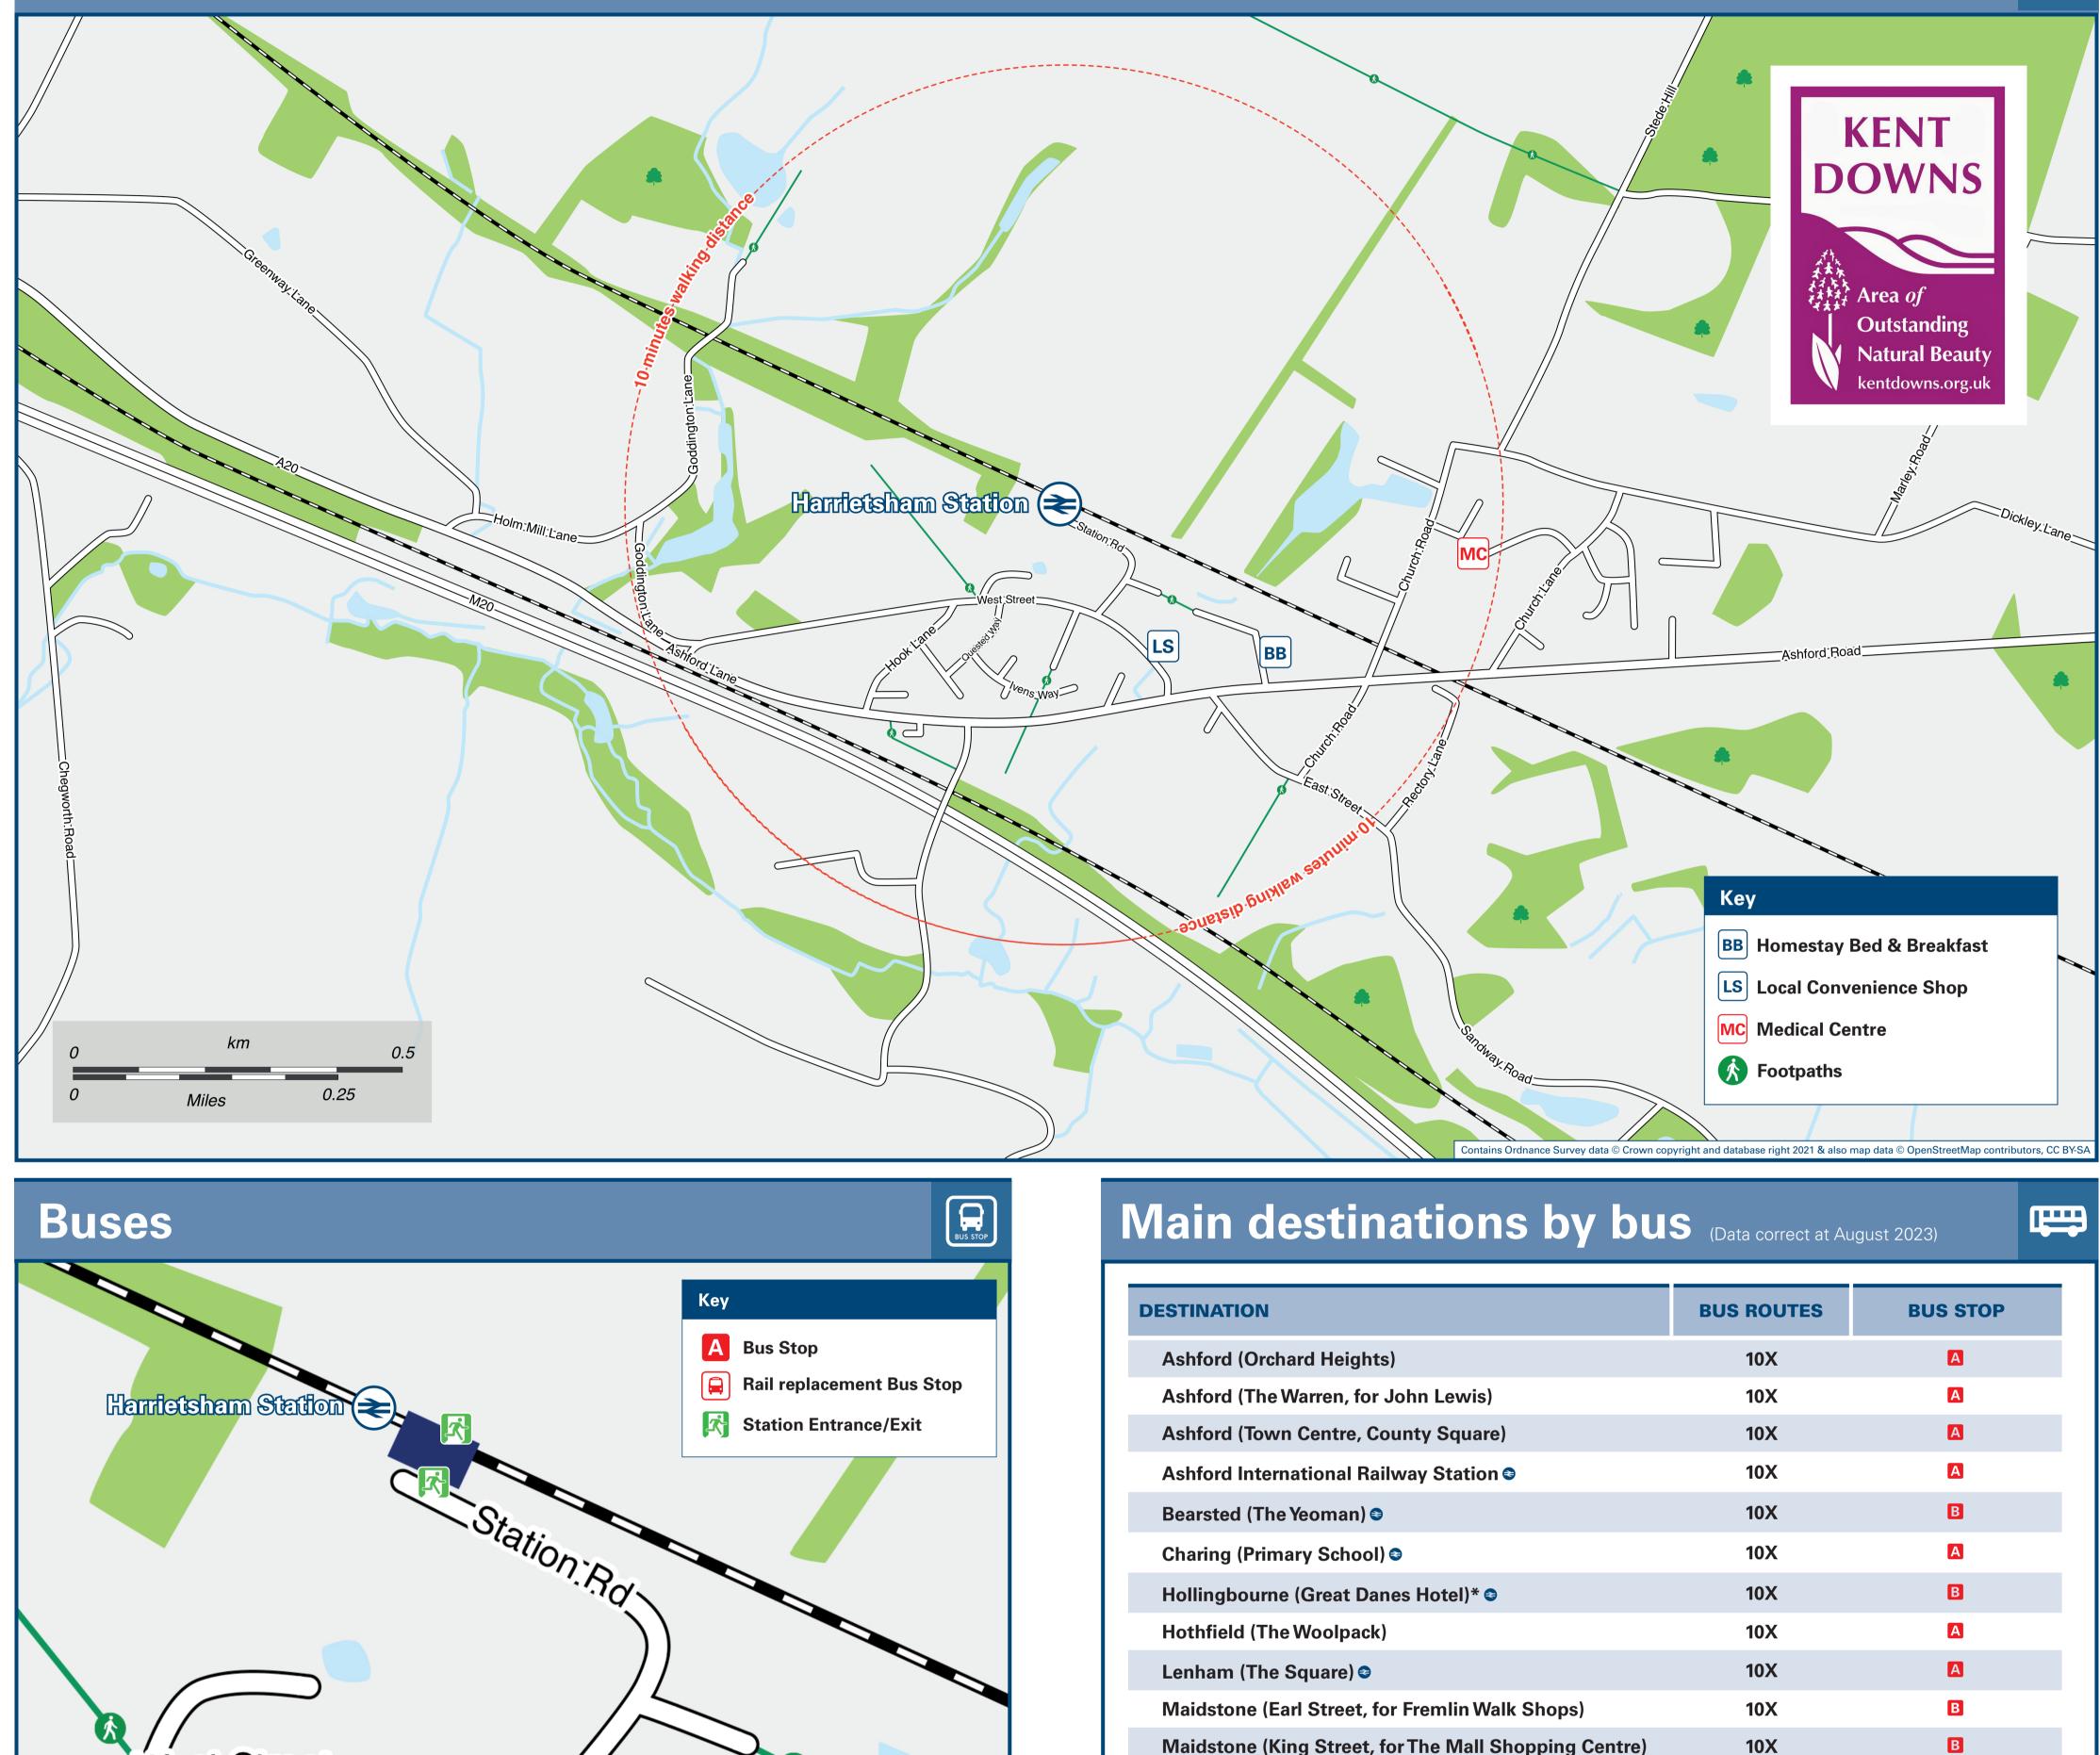

## Local area map

|                                                                                                                                                                                                                            |                                                                         | Кеу                                                                              |                                                         | DESTINATION          |                                                                                                                                                                                                                                                                                                                          | BUS F                                                    | ROUTES E | US STOP                                                                                                                           |  |
|----------------------------------------------------------------------------------------------------------------------------------------------------------------------------------------------------------------------------|-------------------------------------------------------------------------|----------------------------------------------------------------------------------|---------------------------------------------------------|----------------------|--------------------------------------------------------------------------------------------------------------------------------------------------------------------------------------------------------------------------------------------------------------------------------------------------------------------------|----------------------------------------------------------|----------|-----------------------------------------------------------------------------------------------------------------------------------|--|
|                                                                                                                                                                                                                            |                                                                         | A Bus Stop                                                                       |                                                         | Ashford (Orc         | hard Heights)                                                                                                                                                                                                                                                                                                            | 1                                                        | 10X      | A                                                                                                                                 |  |
| Harrietsham Station                                                                                                                                                                                                        |                                                                         | Rail replacement Bus Sto                                                         | р                                                       | Ashford (The         | Warren, for John Lewis)                                                                                                                                                                                                                                                                                                  | 1                                                        | 10X      | A                                                                                                                                 |  |
|                                                                                                                                                                                                                            |                                                                         | Station Entrance/Exit                                                            |                                                         | Ashford (Tow         | /n Centre, County Square)                                                                                                                                                                                                                                                                                                | 1                                                        | 10X      | A                                                                                                                                 |  |
|                                                                                                                                                                                                                            |                                                                         |                                                                                  |                                                         | Ashford Inte         | rnational Railway Station                                                                                                                                                                                                                                                                                                | ) 1                                                      | 10X      | А                                                                                                                                 |  |
|                                                                                                                                                                                                                            | St                                                                      |                                                                                  |                                                         | Bearsted (Th         | e Yeoman) 😂                                                                                                                                                                                                                                                                                                              | 1                                                        | 10X      | В                                                                                                                                 |  |
|                                                                                                                                                                                                                            | Station.Rd                                                              |                                                                                  |                                                         | Charing (Prin        | nary School) 😂                                                                                                                                                                                                                                                                                                           | 1                                                        | 10X      | A                                                                                                                                 |  |
|                                                                                                                                                                                                                            | ".Rd                                                                    |                                                                                  |                                                         | Hollingbourn         | e (Great Danes Hotel)* 😂                                                                                                                                                                                                                                                                                                 | 1                                                        | 10X      | B                                                                                                                                 |  |
|                                                                                                                                                                                                                            |                                                                         |                                                                                  |                                                         | Hothfield (Th        | e Woolpack)                                                                                                                                                                                                                                                                                                              | 1                                                        | 10X      | A                                                                                                                                 |  |
|                                                                                                                                                                                                                            |                                                                         |                                                                                  |                                                         | Lenham (The          | e Square) ⊜                                                                                                                                                                                                                                                                                                              | 1                                                        | 10X      | A                                                                                                                                 |  |
|                                                                                                                                                                                                                            |                                                                         |                                                                                  |                                                         | Maidstone (E         | Earl Street, for Fremlin Wal                                                                                                                                                                                                                                                                                             | k Shops) 1                                               | 10X      | B                                                                                                                                 |  |
| Moot Stroigt-                                                                                                                                                                                                              |                                                                         |                                                                                  |                                                         | Maidstone (H         | King Street, for The Mall SI                                                                                                                                                                                                                                                                                             | nopping Centre) 1                                        | 10X      | B                                                                                                                                 |  |
| West Street                                                                                                                                                                                                                |                                                                         |                                                                                  |                                                         | Maidstone (F         | Royal Star Arcade)** €                                                                                                                                                                                                                                                                                                   | 1                                                        | 10X      | В                                                                                                                                 |  |
| Quested No                                                                                                                                                                                                                 | 1                                                                       |                                                                                  |                                                         | Maidstone (\         | Veavering Street, for Mote                                                                                                                                                                                                                                                                                               | Park) 1                                                  | 10X      | B                                                                                                                                 |  |
| Rail replacement but (see Buses map).                                                                                                                                                                                      | uses depart from existing bus                                           | stops on West Street                                                             |                                                         | Week<br>AONI<br>@ Di | Street.<br>3 Kent Downs (AONB) www.kent                                                                                                                                                                                                                                                                                  | d of Hollingbourne village, 1 mile f                     |          |                                                                                                                                   |  |
| Taxis Harrietsham Station has no taxi rank or cab office. Advance booking is essential, please consider using the following local operators: (Inclusion of this number doesn't represent any endorsement of the taxi firm) |                                                                         |                                                                                  | Connect Cars Streamline k<br>01622 859 595 01622 750 00 |                      |                                                                                                                                                                                                                                                                                                                          | t United Cars<br>01622 321 321                           |          |                                                                                                                                   |  |
| Further information abo                                                                                                                                                                                                    |                                                                         | Due Tie                                                                          |                                                         |                      |                                                                                                                                                                                                                                                                                                                          | Download on the                                          | Pue      |                                                                                                                                   |  |
| ocal Cycle Info                                                                                                                                                                                                            | National Cycle Info                                                     | Bus Tin<br>See timetable                                                         | nes<br>• •                                              |                      | NextBuses <sup>®</sup> mobi                                                                                                                                                                                                                                                                                              | App Store Constant Plus                                  |          | Plu                                                                                                                               |  |
| maidstone.gov.uk<br>or more information about cycle routes.                                                                                                                                                                | <b>Sustrans.org.uk</b><br>Sustrans is the UK's leading sustainable tran | Sustrans is the UK's leading sustainable transport charity. displays at bustops. |                                                         |                      |                                                                                                                                                                                                                                                                                                                          | by entering a postcode, street & town or a stop A discou |          | <b>sbus.info</b><br>unt price 'bus pass' that you buy with your train tick<br>imited bus travel around your chosen town, on parti |  |
| Vational Rail Enquiries                                                                                                                                                                                                    |                                                                         |                                                                                  |                                                         |                      |                                                                                                                                                                                                                                                                                                                          |                                                          |          |                                                                                                                                   |  |
| Online                                                                                                                                                                                                                     | NRE App                                                                 | Social Media                                                                     | Α                                                       | lert Me              | Contac                                                                                                                                                                                                                                                                                                                   | t Centre                                                 | PlusBike |                                                                                                                                   |  |
|                                                                                                                                                                                                                            |                                                                         |                                                                                  |                                                         |                      | essages on the National<br>ou can receive train and<br>to your smart phone.<br>Ilertme<br>Alertme<br>Alertme<br>Alexandressing and the National<br>ou can receive train and<br>to your smart phone.<br>Alexandressing and the National<br>Calls cost no more than calls to geographic<br>(01 or 02) and may be recorded. |                                                          |          |                                                                                                                                   |  |