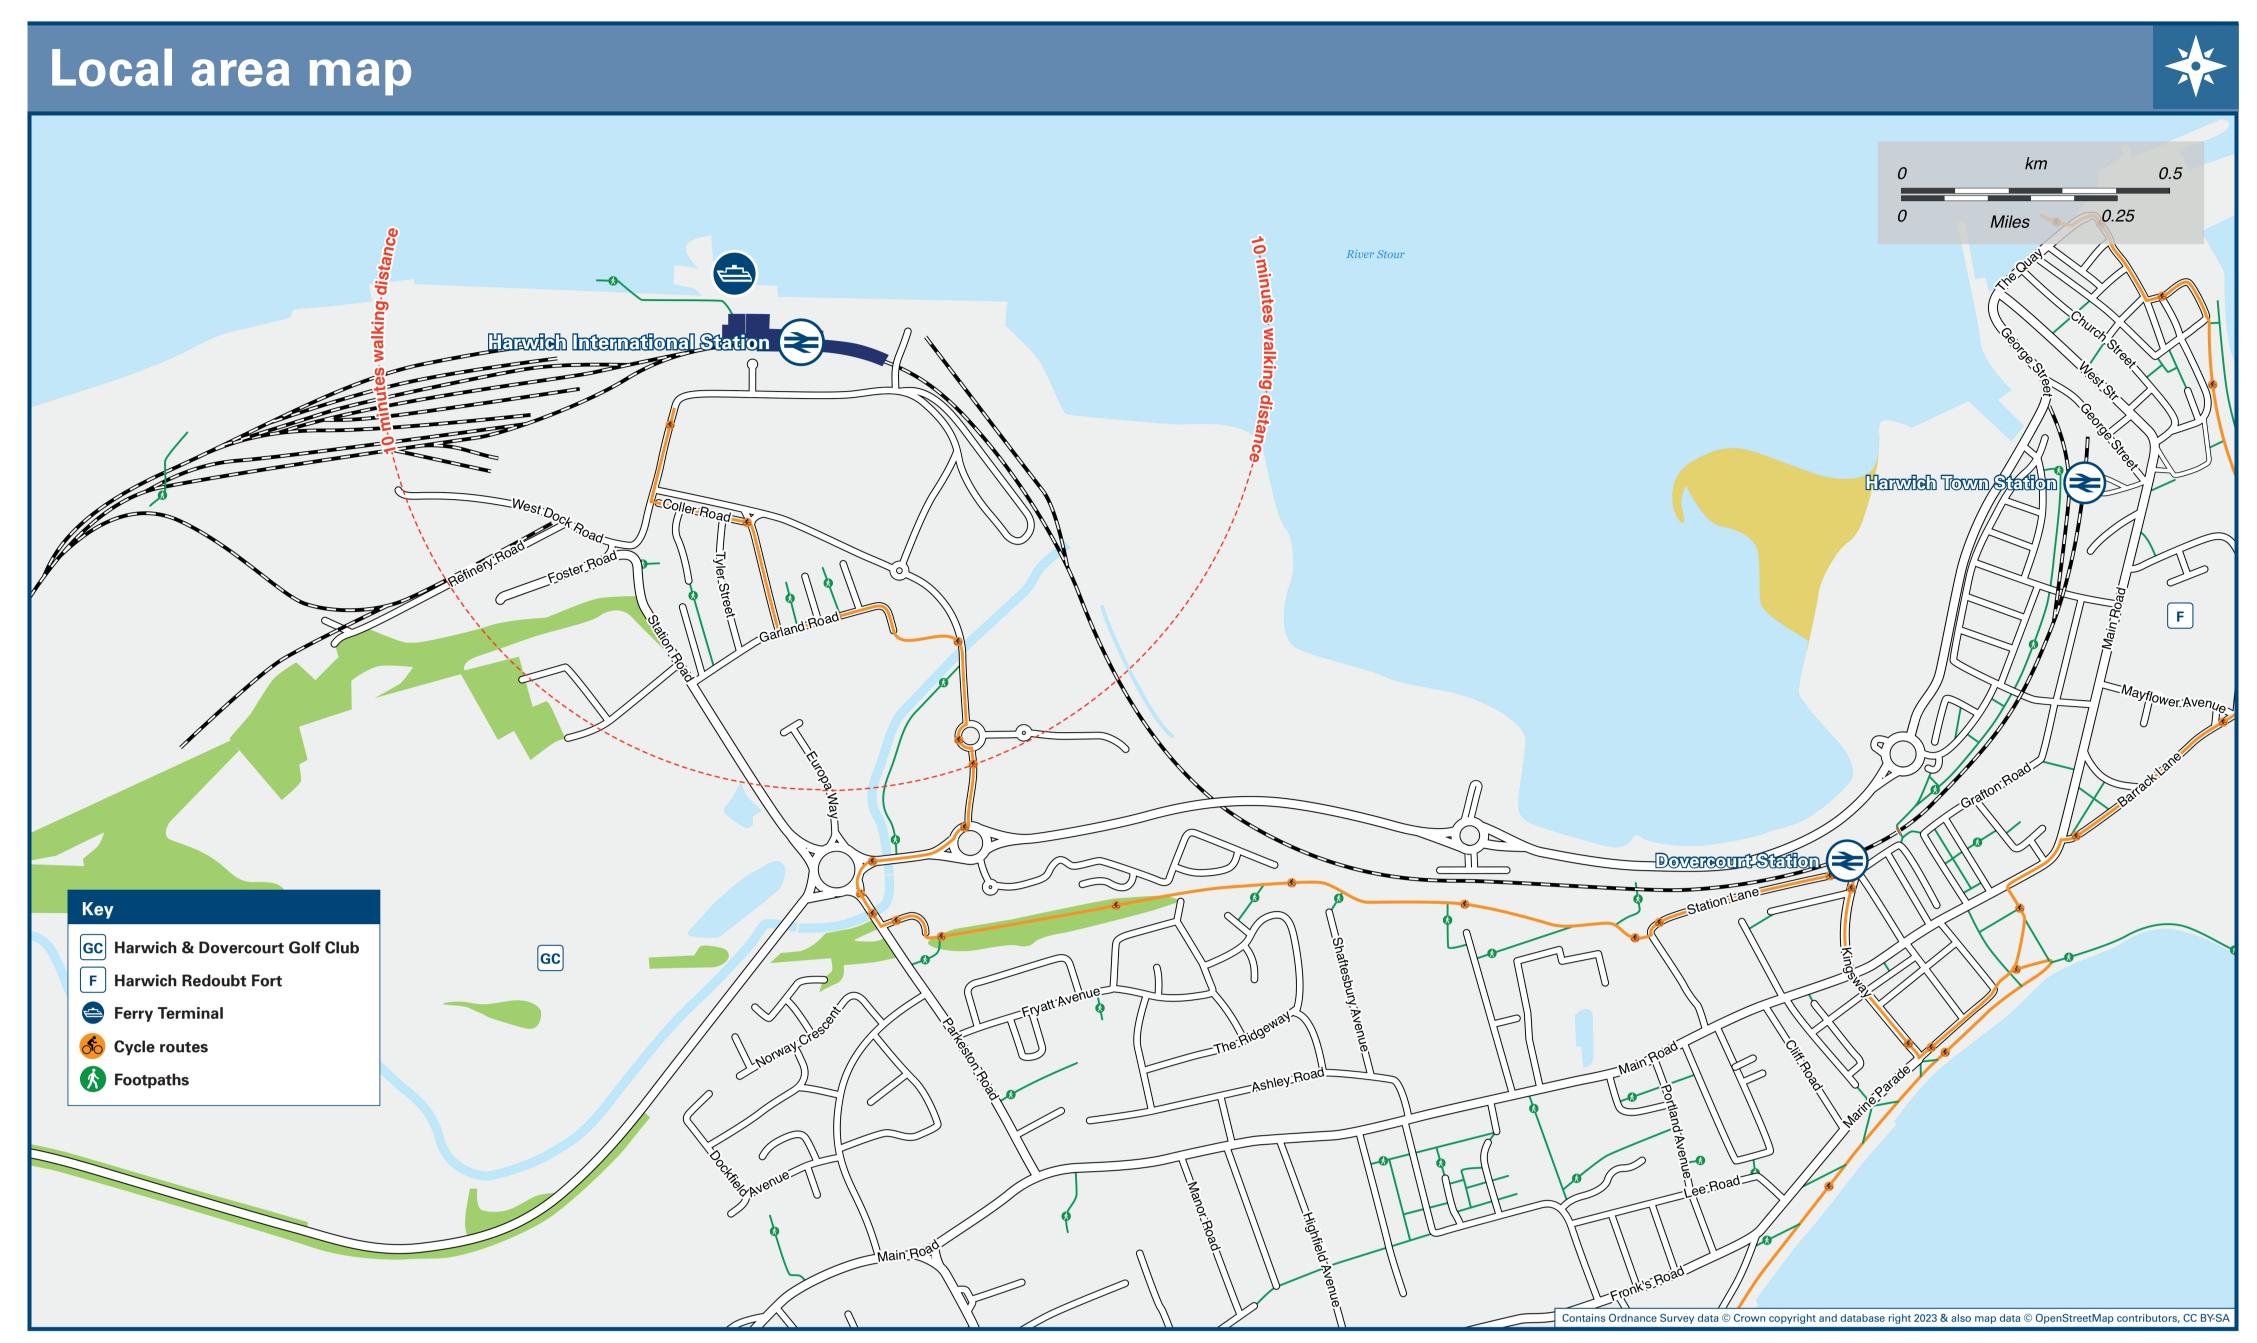

## Harwich International Station

## Harwich International Station Onward Travel Information

| DESTINA                                 | ΓΙΟΝ                                                                                                                                                                                                                                                                                                                                                                                                                                                                                                          | BUS ROUTES | BUS STOP |  |
|-----------------------------------------|---------------------------------------------------------------------------------------------------------------------------------------------------------------------------------------------------------------------------------------------------------------------------------------------------------------------------------------------------------------------------------------------------------------------------------------------------------------------------------------------------------------|------------|----------|--|
| Ardleigl                                | า                                                                                                                                                                                                                                                                                                                                                                                                                                                                                                             | 102        | A        |  |
| Bradfield (& Bradfield Heath)           |                                                                                                                                                                                                                                                                                                                                                                                                                                                                                                               | 102        | A        |  |
| Colches                                 | ter €                                                                                                                                                                                                                                                                                                                                                                                                                                                                                                         | 102        | Α        |  |
| Doverco                                 | ourt (High Street) 😂 #                                                                                                                                                                                                                                                                                                                                                                                                                                                                                        | 2, 102     | A        |  |
| Doverco                                 | ourt Hospital / Medical Centre#                                                                                                                                                                                                                                                                                                                                                                                                                                                                               | 2          | A        |  |
| Dovercourt (The Vineway Estate)         |                                                                                                                                                                                                                                                                                                                                                                                                                                                                                                               | 2          | A        |  |
| Great O                                 | akley                                                                                                                                                                                                                                                                                                                                                                                                                                                                                                         | 102        | A        |  |
| Harwich                                 | (for ferry to Felixstowe and Shotley) ● #                                                                                                                                                                                                                                                                                                                                                                                                                                                                     | 2, 102     | A        |  |
| Lawford                                 |                                                                                                                                                                                                                                                                                                                                                                                                                                                                                                               | 102        | A        |  |
| Little Oa                               | akley                                                                                                                                                                                                                                                                                                                                                                                                                                                                                                         | 102        | A        |  |
| Mannin                                  | gtree €                                                                                                                                                                                                                                                                                                                                                                                                                                                                                                       | 102        | A        |  |
| Mistley ©                               |                                                                                                                                                                                                                                                                                                                                                                                                                                                                                                               | 102        | A        |  |
| Mistley Heath                           |                                                                                                                                                                                                                                                                                                                                                                                                                                                                                                               | 102        | A        |  |
| Parkesto                                | one                                                                                                                                                                                                                                                                                                                                                                                                                                                                                                           | 2          | A        |  |
| Ramsey                                  |                                                                                                                                                                                                                                                                                                                                                                                                                                                                                                               | 102        | A        |  |
| Upper Dovercourt (Tollgate Post Office) |                                                                                                                                                                                                                                                                                                                                                                                                                                                                                                               | 2, 102     | A        |  |
| Wix                                     |                                                                                                                                                                                                                                                                                                                                                                                                                                                                                                               | 102        | A        |  |
| Notes                                   | Ferries to The Hook of Holland (Stena Line) operate from the Ferry Terminal adjacent to this Station.  Bus routes 2 operates Mondays to Saturdays.  Bus route 102 operates Monday to Saturday evenings and every 2 hours on Sundays and Public Holidays only.  For bus times and other bus service enquiries, please contact Traveline on 0871 200 22 33 or contact the bus operator (see below):  First Essex (for bus route 102) call 0345 646 0707 or Panther Travel (for bus route 2) call 01255 554 974. |            |          |  |