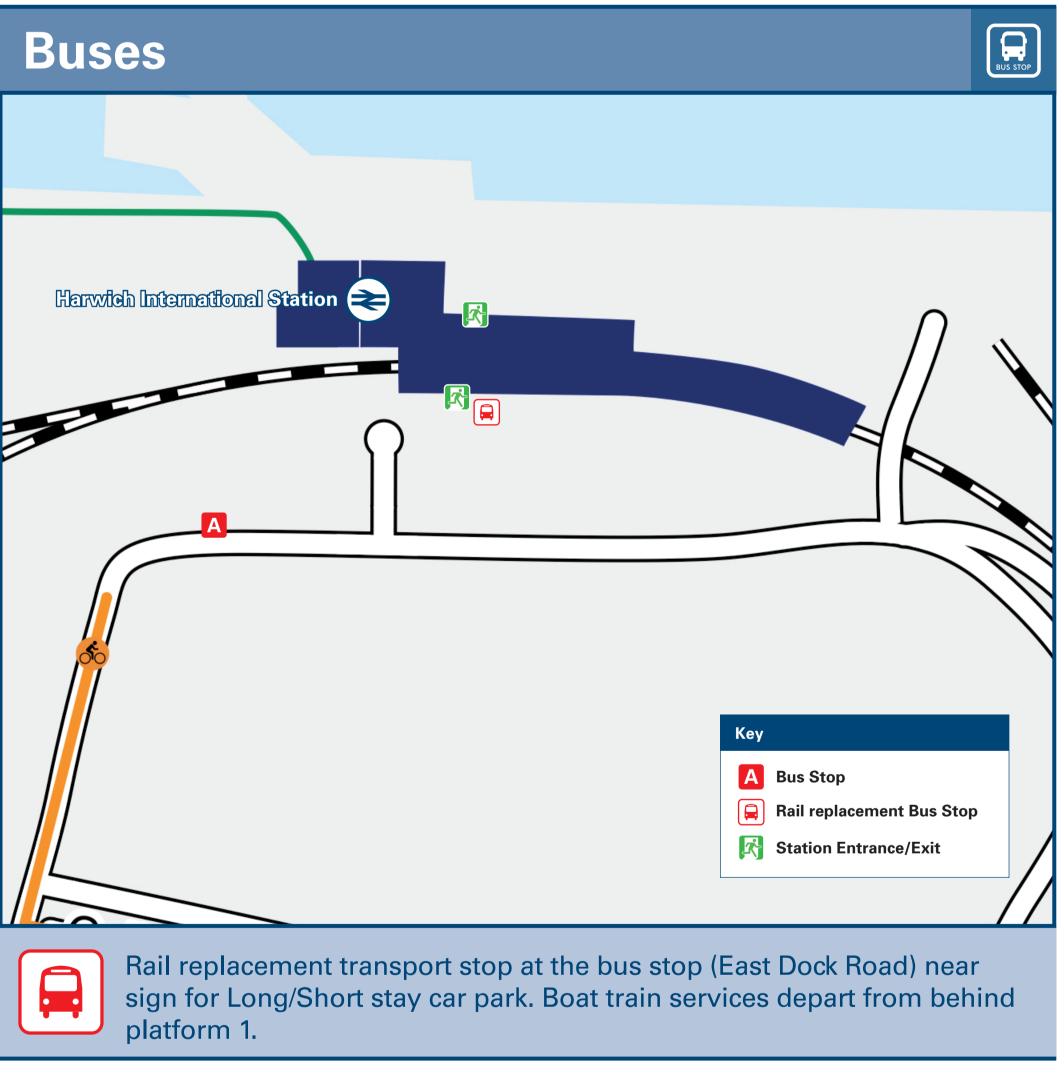

## Harwich International Station Onward Travel Information

| DESTINA                                 | ΓΙΟΝ                                                                                                                                                                                                                                                                                                                                                                                                                                                                                                          | BUS ROUTES | BUS STOP |  |
|-----------------------------------------|---------------------------------------------------------------------------------------------------------------------------------------------------------------------------------------------------------------------------------------------------------------------------------------------------------------------------------------------------------------------------------------------------------------------------------------------------------------------------------------------------------------|------------|----------|--|
| Ardleigl                                | า                                                                                                                                                                                                                                                                                                                                                                                                                                                                                                             | 102        | A        |  |
| Bradfield (& Bradfield Heath)           |                                                                                                                                                                                                                                                                                                                                                                                                                                                                                                               | 102        | A        |  |
| Colches                                 | ter €                                                                                                                                                                                                                                                                                                                                                                                                                                                                                                         | 102        | Α        |  |
| Doverco                                 | ourt (High Street) 😂 #                                                                                                                                                                                                                                                                                                                                                                                                                                                                                        | 2, 102     | A        |  |
| Doverco                                 | ourt Hospital / Medical Centre#                                                                                                                                                                                                                                                                                                                                                                                                                                                                               | 2          | A        |  |
| Dovercourt (The Vineway Estate)         |                                                                                                                                                                                                                                                                                                                                                                                                                                                                                                               | 2          | A        |  |
| Great O                                 | akley                                                                                                                                                                                                                                                                                                                                                                                                                                                                                                         | 102        | A        |  |
| Harwich                                 | (for ferry to Felixstowe and Shotley) ● #                                                                                                                                                                                                                                                                                                                                                                                                                                                                     | 2, 102     | A        |  |
| Lawford                                 |                                                                                                                                                                                                                                                                                                                                                                                                                                                                                                               | 102        | A        |  |
| Little Oa                               | akley                                                                                                                                                                                                                                                                                                                                                                                                                                                                                                         | 102        | A        |  |
| Mannin                                  | gtree €                                                                                                                                                                                                                                                                                                                                                                                                                                                                                                       | 102        | A        |  |
| Mistley ©                               |                                                                                                                                                                                                                                                                                                                                                                                                                                                                                                               | 102        | A        |  |
| Mistley Heath                           |                                                                                                                                                                                                                                                                                                                                                                                                                                                                                                               | 102        | A        |  |
| Parkesto                                | one                                                                                                                                                                                                                                                                                                                                                                                                                                                                                                           | 2          | A        |  |
| Ramsey                                  |                                                                                                                                                                                                                                                                                                                                                                                                                                                                                                               | 102        | A        |  |
| Upper Dovercourt (Tollgate Post Office) |                                                                                                                                                                                                                                                                                                                                                                                                                                                                                                               | 2, 102     | A        |  |
| Wix                                     |                                                                                                                                                                                                                                                                                                                                                                                                                                                                                                               | 102        | A        |  |
| Notes                                   | Ferries to The Hook of Holland (Stena Line) operate from the Ferry Terminal adjacent to this Station.  Bus routes 2 operates Mondays to Saturdays.  Bus route 102 operates Monday to Saturday evenings and every 2 hours on Sundays and Public Holidays only.  For bus times and other bus service enquiries, please contact Traveline on 0871 200 22 33 or contact the bus operator (see below):  First Essex (for bus route 102) call 0345 646 0707 or Panther Travel (for bus route 2) call 01255 554 974. |            |          |  |