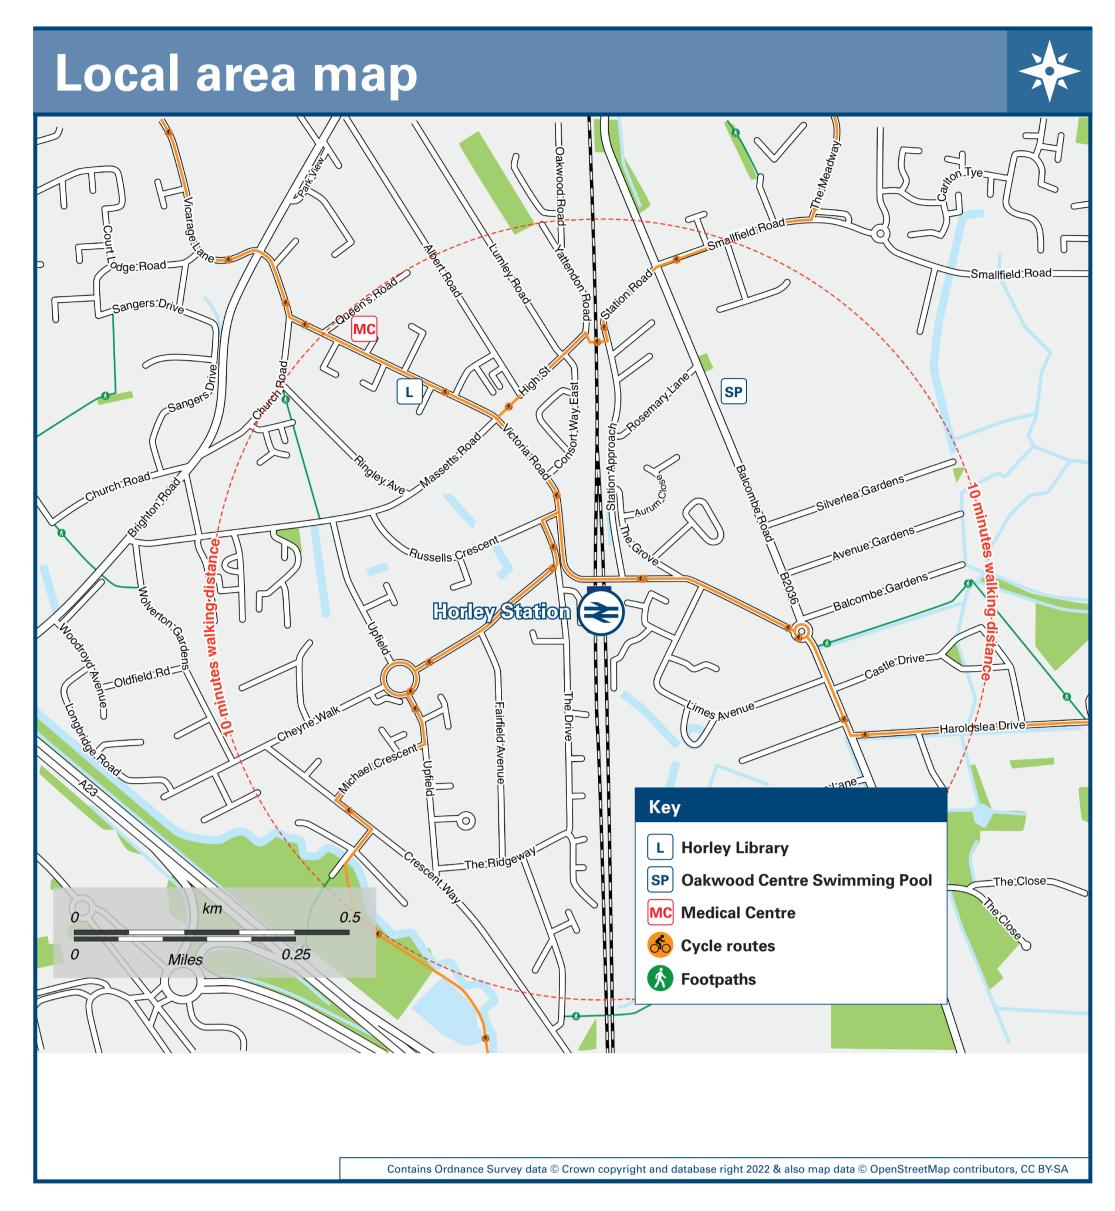

### Further information about all onward travel

**Local Cycle Info** reigate-banstead.gov.uk For more information about cycle routes.

**National Cycle Info** sustrans.org.uk

Sustrans is the UK's leading sustainable transport charity.