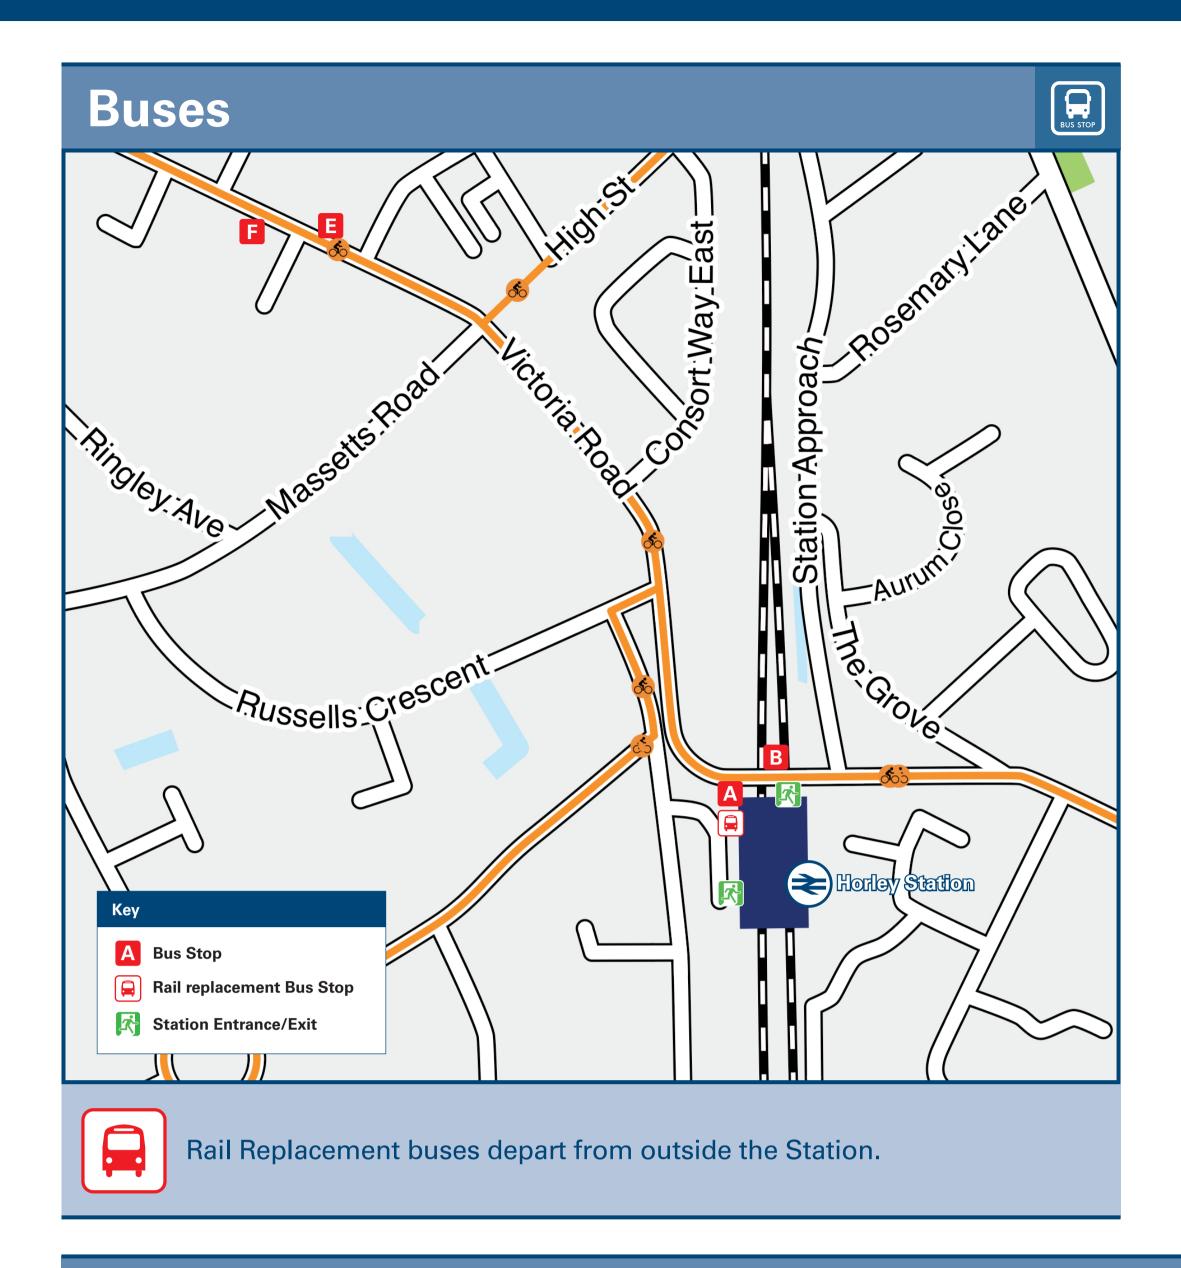

### Main destinations by bus (Data correct at July 2023)

**BUS ROUTES BUS STOP DESTINATION Abinger Common /** 22 F **Abinger Hammer** A **20 Broadfield Stadium Burstow (Keepers Corner)** В 424 Charlwood F **22 Chart Downs (Dorking)** F 22 A 20 **City Place** E **22 Copthorne Village** 424 В A **20** Crawley 😂 E 22, 100 22 F **Dorking € Dovers Green** 424 A F 100 **East Surrey Hospital** 422 A A 20 **Gatwick Airport** 22, 100 E **Holmbury St Mary** F 22 F Hookwood 22

| DESTINATION                              | <b>BUS ROUTES</b>                 | BUS STOP |
|------------------------------------------|-----------------------------------|----------|
| Horley (Meadowcroft Close)               | 20 minutes walk from this station |          |
|                                          | 26*                               | В        |
| Horley (Town Centre)                     | 10 minutes walk from this station |          |
|                                          | 20, 26*, 424                      | A        |
| Langshott / The Acres (Brookfield Drive) | 20                                | В        |
| Langshott / The Acres (Orchard Drive)    | 20                                | В        |
| Leigh                                    | 22                                | E        |
| Manor Royal                              | 20                                | A        |
|                                          | 100                               | E        |
|                                          | 424                               | В        |
| Mead Vale                                | 424                               | A        |
| Pease Pottage (Woodgate)                 | 20                                | A        |
| Povey Cross                              | 100                               | E        |
| Redhill 😂                                | 100, 424                          | E        |
|                                          | 424                               | A        |
| Salfords 😂                               | 100                               | E        |

| DESTINATION                                                                                                                                                                                                                                                                                                                                 | <b>BUS ROUTES</b>                                                                                                                    | BUS STOP                                     |
|---------------------------------------------------------------------------------------------------------------------------------------------------------------------------------------------------------------------------------------------------------------------------------------------------------------------------------------------|--------------------------------------------------------------------------------------------------------------------------------------|----------------------------------------------|
| Shipley Bridge                                                                                                                                                                                                                                                                                                                              | 424                                                                                                                                  | В                                            |
| Smallfield                                                                                                                                                                                                                                                                                                                                  | 424                                                                                                                                  | В                                            |
| Southgate                                                                                                                                                                                                                                                                                                                                   | 20                                                                                                                                   | A                                            |
| Three Bridges <b>©</b>                                                                                                                                                                                                                                                                                                                      | 20                                                                                                                                   | A                                            |
|                                                                                                                                                                                                                                                                                                                                             | 100                                                                                                                                  | E                                            |
| Tinsley Green                                                                                                                                                                                                                                                                                                                               | 424                                                                                                                                  | В                                            |
| Westvale Park                                                                                                                                                                                                                                                                                                                               | 424                                                                                                                                  | A                                            |
|                                                                                                                                                                                                                                                                                                                                             | 100                                                                                                                                  | •                                            |
| Woodhatch                                                                                                                                                                                                                                                                                                                                   | 424                                                                                                                                  | A                                            |
| Notes                                                                                                                                                                                                                                                                                                                                       |                                                                                                                                      |                                              |
| Bus routes 20 and 100 operate da                                                                                                                                                                                                                                                                                                            |                                                                                                                                      | Fridays only.                                |
| Bus route 22 operates a limited s Bus route 424 operates hourly da to Crawley, Manor Royal or Shipl For bus times and other bus serv Traveline on 0871 200 22 33 or co Compass Travel (for bus route 26 bus routes 20, 22, 100 & 424) call * Bus route 26 operates hourly da Mondays, Wednesdays and Frida  Change trains at Redhill for Do | ley Bridge. rice enquiries, please of ontact the bus operators) call 01903 690 025 or 01293 449 191. aytime until approximates only. | contact<br>r (see below):<br>· Metrobus (for |