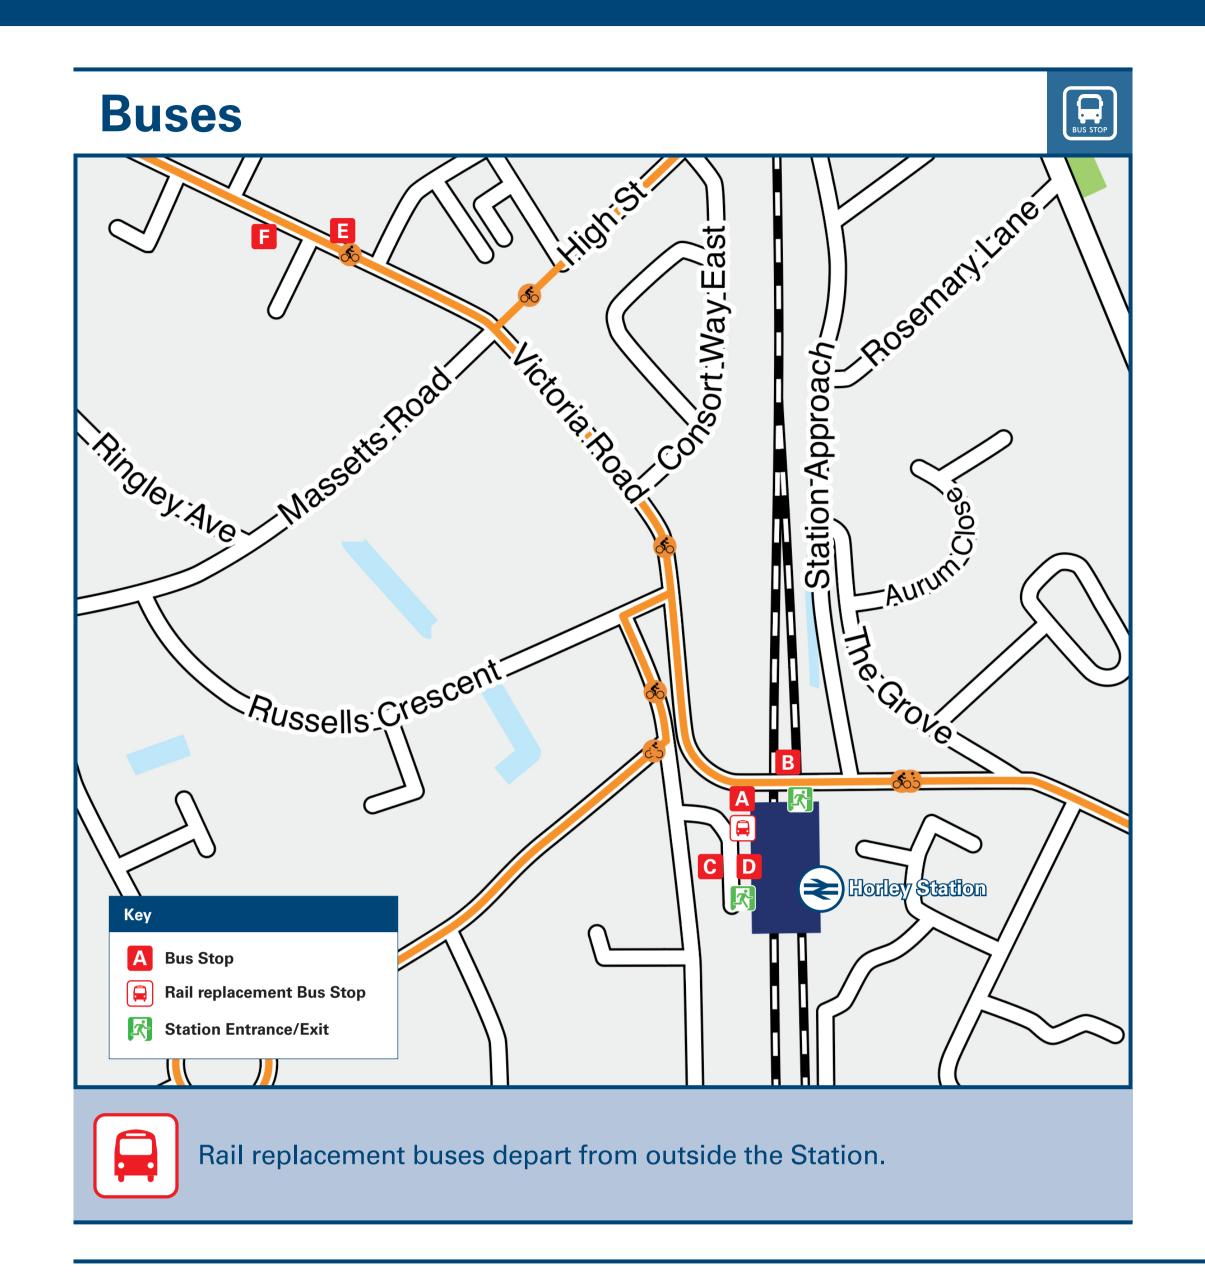

## Main destinations by bus (Data correct at July 2024)

| INATION                            | <b>BUS ROUTES</b> | BUS STOP | DESTINATION                              | BUS ROUTES                | BUS STOP |
|------------------------------------|-------------------|----------|------------------------------------------|---------------------------|----------|
| Abinger Common /<br>Abinger Hammer | 22~               | E        | Holmbury St Mary                         | 22~                       | <b>6</b> |
|                                    | 422+              | C        | Hookwood                                 | 22~                       | E        |
| Balcombe Road (Crematorium)        | 424+              | В        | 20 minutes walk from the station         |                           |          |
| Broadfield Stadium                 | 20                | A        | Horley (Meadowcroft Close)               | 26*                       | В        |
| Burstow (Keepers Corner)           | 422+              | C        |                                          | 10 minutes walk from this |          |
|                                    | 424               | В        | Horley (Town Centre)                     | stat<br>20, 26*, 422      | ion<br>A |
| Charlwood                          | 22~               | E        | Langshott / The Acres                    | 20                        | B        |
| Chart Downs (Dorking)              | 22~               | E        | (Brookfield Drive) Langshott / The Acres |                           |          |
|                                    | 20                | A        | (Orchard Drive)                          | 20                        | В        |
| ity Place                          | 22~               | B        | Leigh                                    | 22~                       | 6        |
|                                    | 422+              | C        |                                          | 20                        | A        |
| Copthorne Village                  | 422+              | C        | Manor Royal                              | 100                       | ▣        |
|                                    | 424               | В        |                                          | 422+                      | C        |
| Crawley @                          | 20                | A        | Mead Vale                                | 422                       | A        |
|                                    | 22~, 100          | E        |                                          | 424+                      | D        |
| Dorking ⊛                          | 22~               | E        | Pease Pottage (Woodgate)                 | 20                        | A        |
|                                    | 422               | A        | Povey Cross                              | 100                       | •        |
| Dovers Green                       | 40.4              |          |                                          | 100                       | F        |

Redhill 3

Salfords 😂

**Shipley Bridge** 

| DESTINATION                                                                                                                                                                                                                                                                                                                                                                                                                                                                                                                                                                                                                                                                                                                                                                                                                                                                                                                                                                                                                                                                                                                                                                                                                                                                                                                                                                                                                                                                                                                                                                                                                                                                                                                                                                                                                                                                                                                                                                                                                                                                                                                    | <b>BUS ROUTES</b>                                                                                                                                               | BUS STOP                                            |  |
|--------------------------------------------------------------------------------------------------------------------------------------------------------------------------------------------------------------------------------------------------------------------------------------------------------------------------------------------------------------------------------------------------------------------------------------------------------------------------------------------------------------------------------------------------------------------------------------------------------------------------------------------------------------------------------------------------------------------------------------------------------------------------------------------------------------------------------------------------------------------------------------------------------------------------------------------------------------------------------------------------------------------------------------------------------------------------------------------------------------------------------------------------------------------------------------------------------------------------------------------------------------------------------------------------------------------------------------------------------------------------------------------------------------------------------------------------------------------------------------------------------------------------------------------------------------------------------------------------------------------------------------------------------------------------------------------------------------------------------------------------------------------------------------------------------------------------------------------------------------------------------------------------------------------------------------------------------------------------------------------------------------------------------------------------------------------------------------------------------------------------------|-----------------------------------------------------------------------------------------------------------------------------------------------------------------|-----------------------------------------------------|--|
| Smallfield                                                                                                                                                                                                                                                                                                                                                                                                                                                                                                                                                                                                                                                                                                                                                                                                                                                                                                                                                                                                                                                                                                                                                                                                                                                                                                                                                                                                                                                                                                                                                                                                                                                                                                                                                                                                                                                                                                                                                                                                                                                                                                                     | 422                                                                                                                                                             | C                                                   |  |
| Smaillieid                                                                                                                                                                                                                                                                                                                                                                                                                                                                                                                                                                                                                                                                                                                                                                                                                                                                                                                                                                                                                                                                                                                                                                                                                                                                                                                                                                                                                                                                                                                                                                                                                                                                                                                                                                                                                                                                                                                                                                                                                                                                                                                     | 424                                                                                                                                                             | В                                                   |  |
| Southgate                                                                                                                                                                                                                                                                                                                                                                                                                                                                                                                                                                                                                                                                                                                                                                                                                                                                                                                                                                                                                                                                                                                                                                                                                                                                                                                                                                                                                                                                                                                                                                                                                                                                                                                                                                                                                                                                                                                                                                                                                                                                                                                      | 20                                                                                                                                                              | A                                                   |  |
| Three Bridges €                                                                                                                                                                                                                                                                                                                                                                                                                                                                                                                                                                                                                                                                                                                                                                                                                                                                                                                                                                                                                                                                                                                                                                                                                                                                                                                                                                                                                                                                                                                                                                                                                                                                                                                                                                                                                                                                                                                                                                                                                                                                                                                | 20                                                                                                                                                              | A                                                   |  |
| Tillee blidges                                                                                                                                                                                                                                                                                                                                                                                                                                                                                                                                                                                                                                                                                                                                                                                                                                                                                                                                                                                                                                                                                                                                                                                                                                                                                                                                                                                                                                                                                                                                                                                                                                                                                                                                                                                                                                                                                                                                                                                                                                                                                                                 | 100                                                                                                                                                             | 8                                                   |  |
| Westvale Park                                                                                                                                                                                                                                                                                                                                                                                                                                                                                                                                                                                                                                                                                                                                                                                                                                                                                                                                                                                                                                                                                                                                                                                                                                                                                                                                                                                                                                                                                                                                                                                                                                                                                                                                                                                                                                                                                                                                                                                                                                                                                                                  | 422                                                                                                                                                             | A                                                   |  |
| vvestvale i alk                                                                                                                                                                                                                                                                                                                                                                                                                                                                                                                                                                                                                                                                                                                                                                                                                                                                                                                                                                                                                                                                                                                                                                                                                                                                                                                                                                                                                                                                                                                                                                                                                                                                                                                                                                                                                                                                                                                                                                                                                                                                                                                | 424+                                                                                                                                                            | D                                                   |  |
| Woodhatch                                                                                                                                                                                                                                                                                                                                                                                                                                                                                                                                                                                                                                                                                                                                                                                                                                                                                                                                                                                                                                                                                                                                                                                                                                                                                                                                                                                                                                                                                                                                                                                                                                                                                                                                                                                                                                                                                                                                                                                                                                                                                                                      | 422                                                                                                                                                             | A                                                   |  |
| Woodilaton                                                                                                                                                                                                                                                                                                                                                                                                                                                                                                                                                                                                                                                                                                                                                                                                                                                                                                                                                                                                                                                                                                                                                                                                                                                                                                                                                                                                                                                                                                                                                                                                                                                                                                                                                                                                                                                                                                                                                                                                                                                                                                                     | 424+                                                                                                                                                            | D                                                   |  |
|                                                                                                                                                                                                                                                                                                                                                                                                                                                                                                                                                                                                                                                                                                                                                                                                                                                                                                                                                                                                                                                                                                                                                                                                                                                                                                                                                                                                                                                                                                                                                                                                                                                                                                                                                                                                                                                                                                                                                                                                                                                                                                                                | 4247                                                                                                                                                            |                                                     |  |
| Notes                                                                                                                                                                                                                                                                                                                                                                                                                                                                                                                                                                                                                                                                                                                                                                                                                                                                                                                                                                                                                                                                                                                                                                                                                                                                                                                                                                                                                                                                                                                                                                                                                                                                                                                                                                                                                                                                                                                                                                                                                                                                                                                          | 4247                                                                                                                                                            |                                                     |  |
| Notes Bus routes 20, 100, 422 and 424                                                                                                                                                                                                                                                                                                                                                                                                                                                                                                                                                                                                                                                                                                                                                                                                                                                                                                                                                                                                                                                                                                                                                                                                                                                                                                                                                                                                                                                                                                                                                                                                                                                                                                                                                                                                                                                                                                                                                                                                                                                                                          |                                                                                                                                                                 |                                                     |  |
|                                                                                                                                                                                                                                                                                                                                                                                                                                                                                                                                                                                                                                                                                                                                                                                                                                                                                                                                                                                                                                                                                                                                                                                                                                                                                                                                                                                                                                                                                                                                                                                                                                                                                                                                                                                                                                                                                                                                                                                                                                                                                                                                | operate daily.<br>vice enquiries, please co<br>compass Travel (for bus                                                                                          | ontact<br>route 26) call                            |  |
| Bus routes 20, 100, 422 and 424 of For bus times and other bus serve Traveline on 0871 200 22 33 or C 01903 690 025 or Metrobus (for bus times)                                                                                                                                                                                                                                                                                                                                                                                                                                                                                                                                                                                                                                                                                                                                                                                                                                                                                                                                                                                                                                                                                                                                                                                                                                                                                                                                                                                                                                                                                                                                                                                                                                                                                                                                                                                                                                                                                                                                                                                | operate daily.<br>vice enquiries, please compass Travel (for bus<br>ous routes 20, 22, 100, 4                                                                   | ontact<br>route 26) call<br>22 & 424) call          |  |
| Bus routes 20, 100, 422 and 424 of For bus times and other bus served Traveline on 0871 200 22 33 or Co 01903 690 025 or Metrobus (for bound of the Direct trains operate to this design of the Change trains at Redhill for Direct trains of the Direct trains of the Change trains at Redhill for Direct trains of the Change trains at Redhill for Direct trains of the Change trains at Redhill for Direct trains of the Change trains at Redhill for Direct trains of the Change trains at Redhill for Direct trains of the Change trains at Redhill for Direct trains of the Change trains at Redhill for Direct trains of the Change trains at Redhill for Direct trains of the Change trains at Redhill for Direct trains of the Change trains at Redhill for Direct trains of the Change trains at Redhill for Direct trains of the Change trains at Redhill for Direct trains of the Change trains at Redhill for Direct trains of the Change trains at Redhill for Direct trains of the Change trains at Redhill for Direct trains of the Change trains at Redhill for Direct trains of the Change trains at Redhill for Direct trains of the Change trains at Redhill for Direct trains of the Change trains at Redhill for Direct trains of the Change trains at Redhill for Direct trains of the Change trains at Redhill for Direct trains of the Change trains at Redhill for Direct trains of the Change trains at Redhill for Direct trains of the Change trains at Redhill for Direct trains of the Change trains at Redhill for Direct trains of the Change trains at Redhill for Direct trains of the Change trains at Redhill for Direct trains of the Change trains at Redhill for Direct trains of the Change trains at Redhill for Direct trains of the Change trains at Redhill for Direct trains of the Change trains at Redhill for Direct trains at Redhi | operate daily. vice enquiries, please compass Travel (for bustous routes 20, 22, 100, 4) estination from this star                                              | ontact<br>route 26) call<br>22 & 424) call<br>tion. |  |
| Bus routes 20, 100, 422 and 424 of For bus times and other bus serve Traveline on 0871 200 22 33 or Co 01903 690 025 or Metrobus (for bound of the Direct trains operate to this decomposition of the Direct trains operate to this decomposition of the Direct trains operate to this decomposition.                                                                                                                                                                                                                                                                                                                                                                                                                                                                                                                                                                                                                                                                                                                                                                                                                                                                                                                                                                                                                                                                                                                                                                                                                                                                                                                                                                                                                                                                                                                                                                                                                                                                                                                                                                                                                          | operate daily. vice enquiries, please compass Travel (for bustous routes 20, 22, 100, 4) estination from this star                                              | ontact<br>route 26) call<br>22 & 424) call<br>tion. |  |
| Bus routes 20, 100, 422 and 424 of For bus times and other bus served. Traveline on 0871 200 22 33 or Co 01903 690 025 or Metrobus (for bound of the following served.)  Direct trains operate to this description. The company of the following served.  Change trains at Redhill for Description.                                                                                                                                                                                                                                                                                                                                                                                                                                                                                                                                                                                                                                                                                                                                                                                                                                                                                                                                                                                                                                                                                                                                                                                                                                                                                                                                                                                                                                                                                                                                                                                                                                                                                                                                                                                                                            | operate daily. vice enquiries, please compass Travel (for bustous routes 20, 22, 100, 4) estination from this state orking and Reigate. d service on Mondays to | ontact<br>route 26) call<br>22 & 424) call<br>tion. |  |

**Taxis** 

Horley Station has no taxi rank or cab office. Advance booking is essential, please consider using the following local operators: (Inclusion of this number doesn't represent any endorsement of the taxi firm)