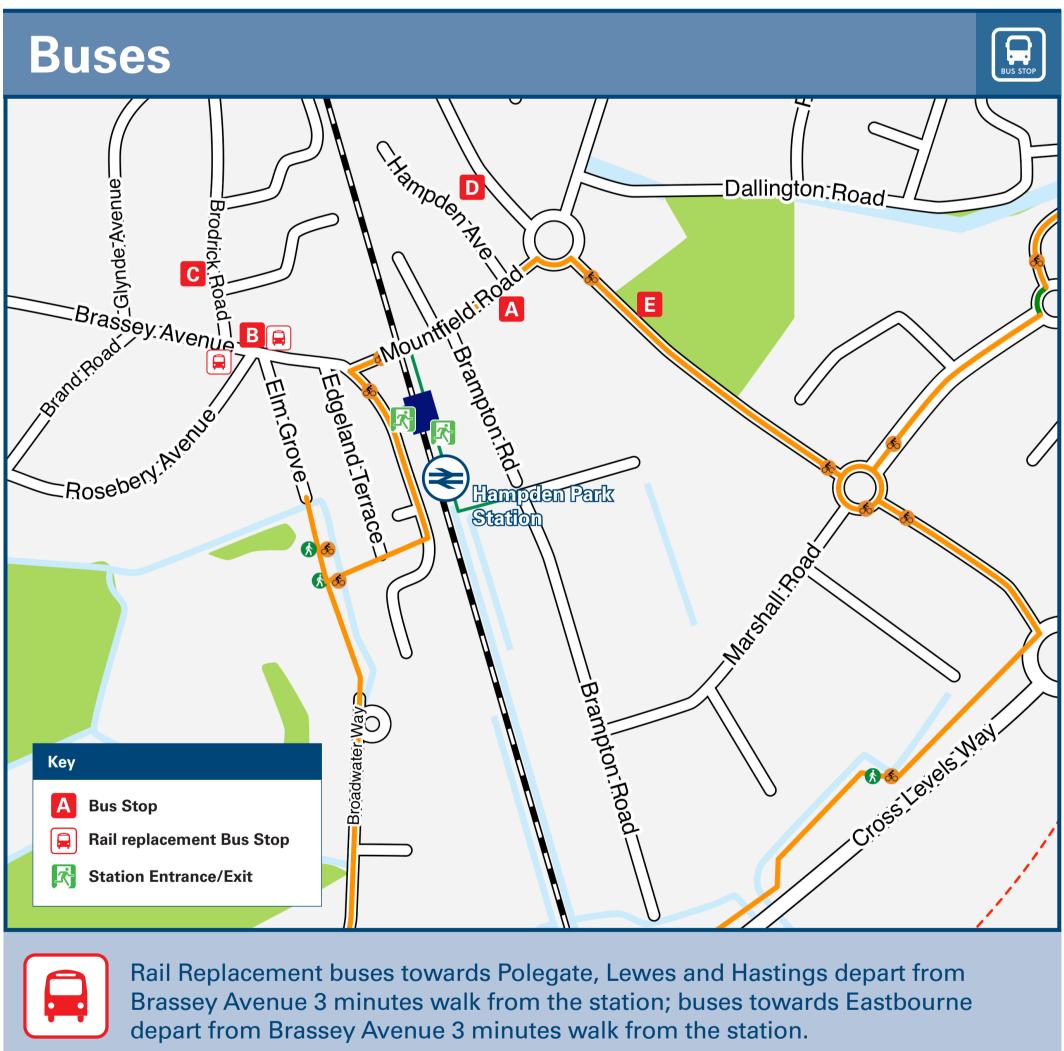

## Hampden Park Station Onward Travel Information

| DESTINA                                                                                                                                                                                                                                                                                                                                                                                                                                                                                                                                                                                                                                                                                                                                                                                                | TION                                    | BUS ROUTES     | BUS STOP   |  |  |
|--------------------------------------------------------------------------------------------------------------------------------------------------------------------------------------------------------------------------------------------------------------------------------------------------------------------------------------------------------------------------------------------------------------------------------------------------------------------------------------------------------------------------------------------------------------------------------------------------------------------------------------------------------------------------------------------------------------------------------------------------------------------------------------------------------|-----------------------------------------|----------------|------------|--|--|
| Beachlar                                                                                                                                                                                                                                                                                                                                                                                                                                                                                                                                                                                                                                                                                                                                                                                               | nds                                     | 8              | DE         |  |  |
| Fasthou                                                                                                                                                                                                                                                                                                                                                                                                                                                                                                                                                                                                                                                                                                                                                                                                | rne Crematorium                         | Loop*          |            |  |  |
| Lustbou                                                                                                                                                                                                                                                                                                                                                                                                                                                                                                                                                                                                                                                                                                                                                                                                |                                         | Loop*, 8       | DE         |  |  |
| Eastbourne District General Hospital                                                                                                                                                                                                                                                                                                                                                                                                                                                                                                                                                                                                                                                                                                                                                                   |                                         | Loop           | AC         |  |  |
|                                                                                                                                                                                                                                                                                                                                                                                                                                                                                                                                                                                                                                                                                                                                                                                                        | ·                                       | 8              | DE         |  |  |
| Eastbou                                                                                                                                                                                                                                                                                                                                                                                                                                                                                                                                                                                                                                                                                                                                                                                                | rne (Old Town)                          | 8+             | D E<br>A C |  |  |
|                                                                                                                                                                                                                                                                                                                                                                                                                                                                                                                                                                                                                                                                                                                                                                                                        |                                         | Loop++<br>Loop | AC         |  |  |
| Eastbou                                                                                                                                                                                                                                                                                                                                                                                                                                                                                                                                                                                                                                                                                                                                                                                                | rne Town Centre 😊                       | Loop, 8        | DE<br>DE   |  |  |
| Friday St                                                                                                                                                                                                                                                                                                                                                                                                                                                                                                                                                                                                                                                                                                                                                                                              | reet / Pennine Way                      | 8              |            |  |  |
|                                                                                                                                                                                                                                                                                                                                                                                                                                                                                                                                                                                                                                                                                                                                                                                                        | (Crumbles ASDA)                         | Loop           |            |  |  |
|                                                                                                                                                                                                                                                                                                                                                                                                                                                                                                                                                                                                                                                                                                                                                                                                        |                                         | Loop           | В          |  |  |
| Langney Shopping Centre                                                                                                                                                                                                                                                                                                                                                                                                                                                                                                                                                                                                                                                                                                                                                                                |                                         | Loop, 8        | DE         |  |  |
| Langney                                                                                                                                                                                                                                                                                                                                                                                                                                                                                                                                                                                                                                                                                                                                                                                                | Point (Beatty Road / Hardy Drive Shops) | Loop           | В          |  |  |
| Pevensey (& Pevensey Castle) ⊛ Pevensey Bay ᢒ                                                                                                                                                                                                                                                                                                                                                                                                                                                                                                                                                                                                                                                                                                                                                          |                                         | 8              | D E        |  |  |
|                                                                                                                                                                                                                                                                                                                                                                                                                                                                                                                                                                                                                                                                                                                                                                                                        |                                         | 8              |            |  |  |
| Posolani                                                                                                                                                                                                                                                                                                                                                                                                                                                                                                                                                                                                                                                                                                                                                                                               | ds (Seaside)                            | Loop           | В          |  |  |
|                                                                                                                                                                                                                                                                                                                                                                                                                                                                                                                                                                                                                                                                                                                                                                                                        |                                         | Loop, 8        | DE         |  |  |
| Roseland                                                                                                                                                                                                                                                                                                                                                                                                                                                                                                                                                                                                                                                                                                                                                                                               | ds (Sovereign Centre)                   | Loop           | B<br>      |  |  |
| Shinewa                                                                                                                                                                                                                                                                                                                                                                                                                                                                                                                                                                                                                                                                                                                                                                                                | ter (Willingdon Drove)                  | Loop           | В          |  |  |
|                                                                                                                                                                                                                                                                                                                                                                                                                                                                                                                                                                                                                                                                                                                                                                                                        | ·                                       | Loop, 8        | D E        |  |  |
| Stone Cr                                                                                                                                                                                                                                                                                                                                                                                                                                                                                                                                                                                                                                                                                                                                                                                               |                                         | 8<br>8         | DE         |  |  |
| Westham (Crossroads) ⊕ Willingdon Trees (Hazelwood Avenue)                                                                                                                                                                                                                                                                                                                                                                                                                                                                                                                                                                                                                                                                                                                                             |                                         | Loop           | AC         |  |  |
| willingu                                                                                                                                                                                                                                                                                                                                                                                                                                                                                                                                                                                                                                                                                                                                                                                               | on nees (nazerwood Avenue)              | Loop           | B          |  |  |
| Winkney Farm (Wilton Avenue) 🚯                                                                                                                                                                                                                                                                                                                                                                                                                                                                                                                                                                                                                                                                                                                                                                         |                                         | Loop, 8        | D          |  |  |
| Bus route Loop operates daily. Bus routes 4 and 8 operate hourly daytime Mondays to Saturdays only. For bus times please contact Traveline on 0871 200 22 333 or Stagecoach South East (for bus routes 4, 8 & Loop) on 0345 241 8000.  + Most service 8 buses change at Eastbourne town centre to service 4 to Eastbourne Old Town and Hill Road. No need to change buses.  ++ Bus route Loop operates limited late evening journeys only to Eastbourne Old Town.  * Alight bus route Loop at Hide Hollow Roundabout for Eastbourne Crematorium.    It's a 10 to 15 minutes walk from this station to Winkney Farm, Wilton Avenue, see maps for walking route.   Direct trains operate to Pevensey & Westham station from this station.   Direct trains operate to this destination from this station. |                                         |                |            |  |  |