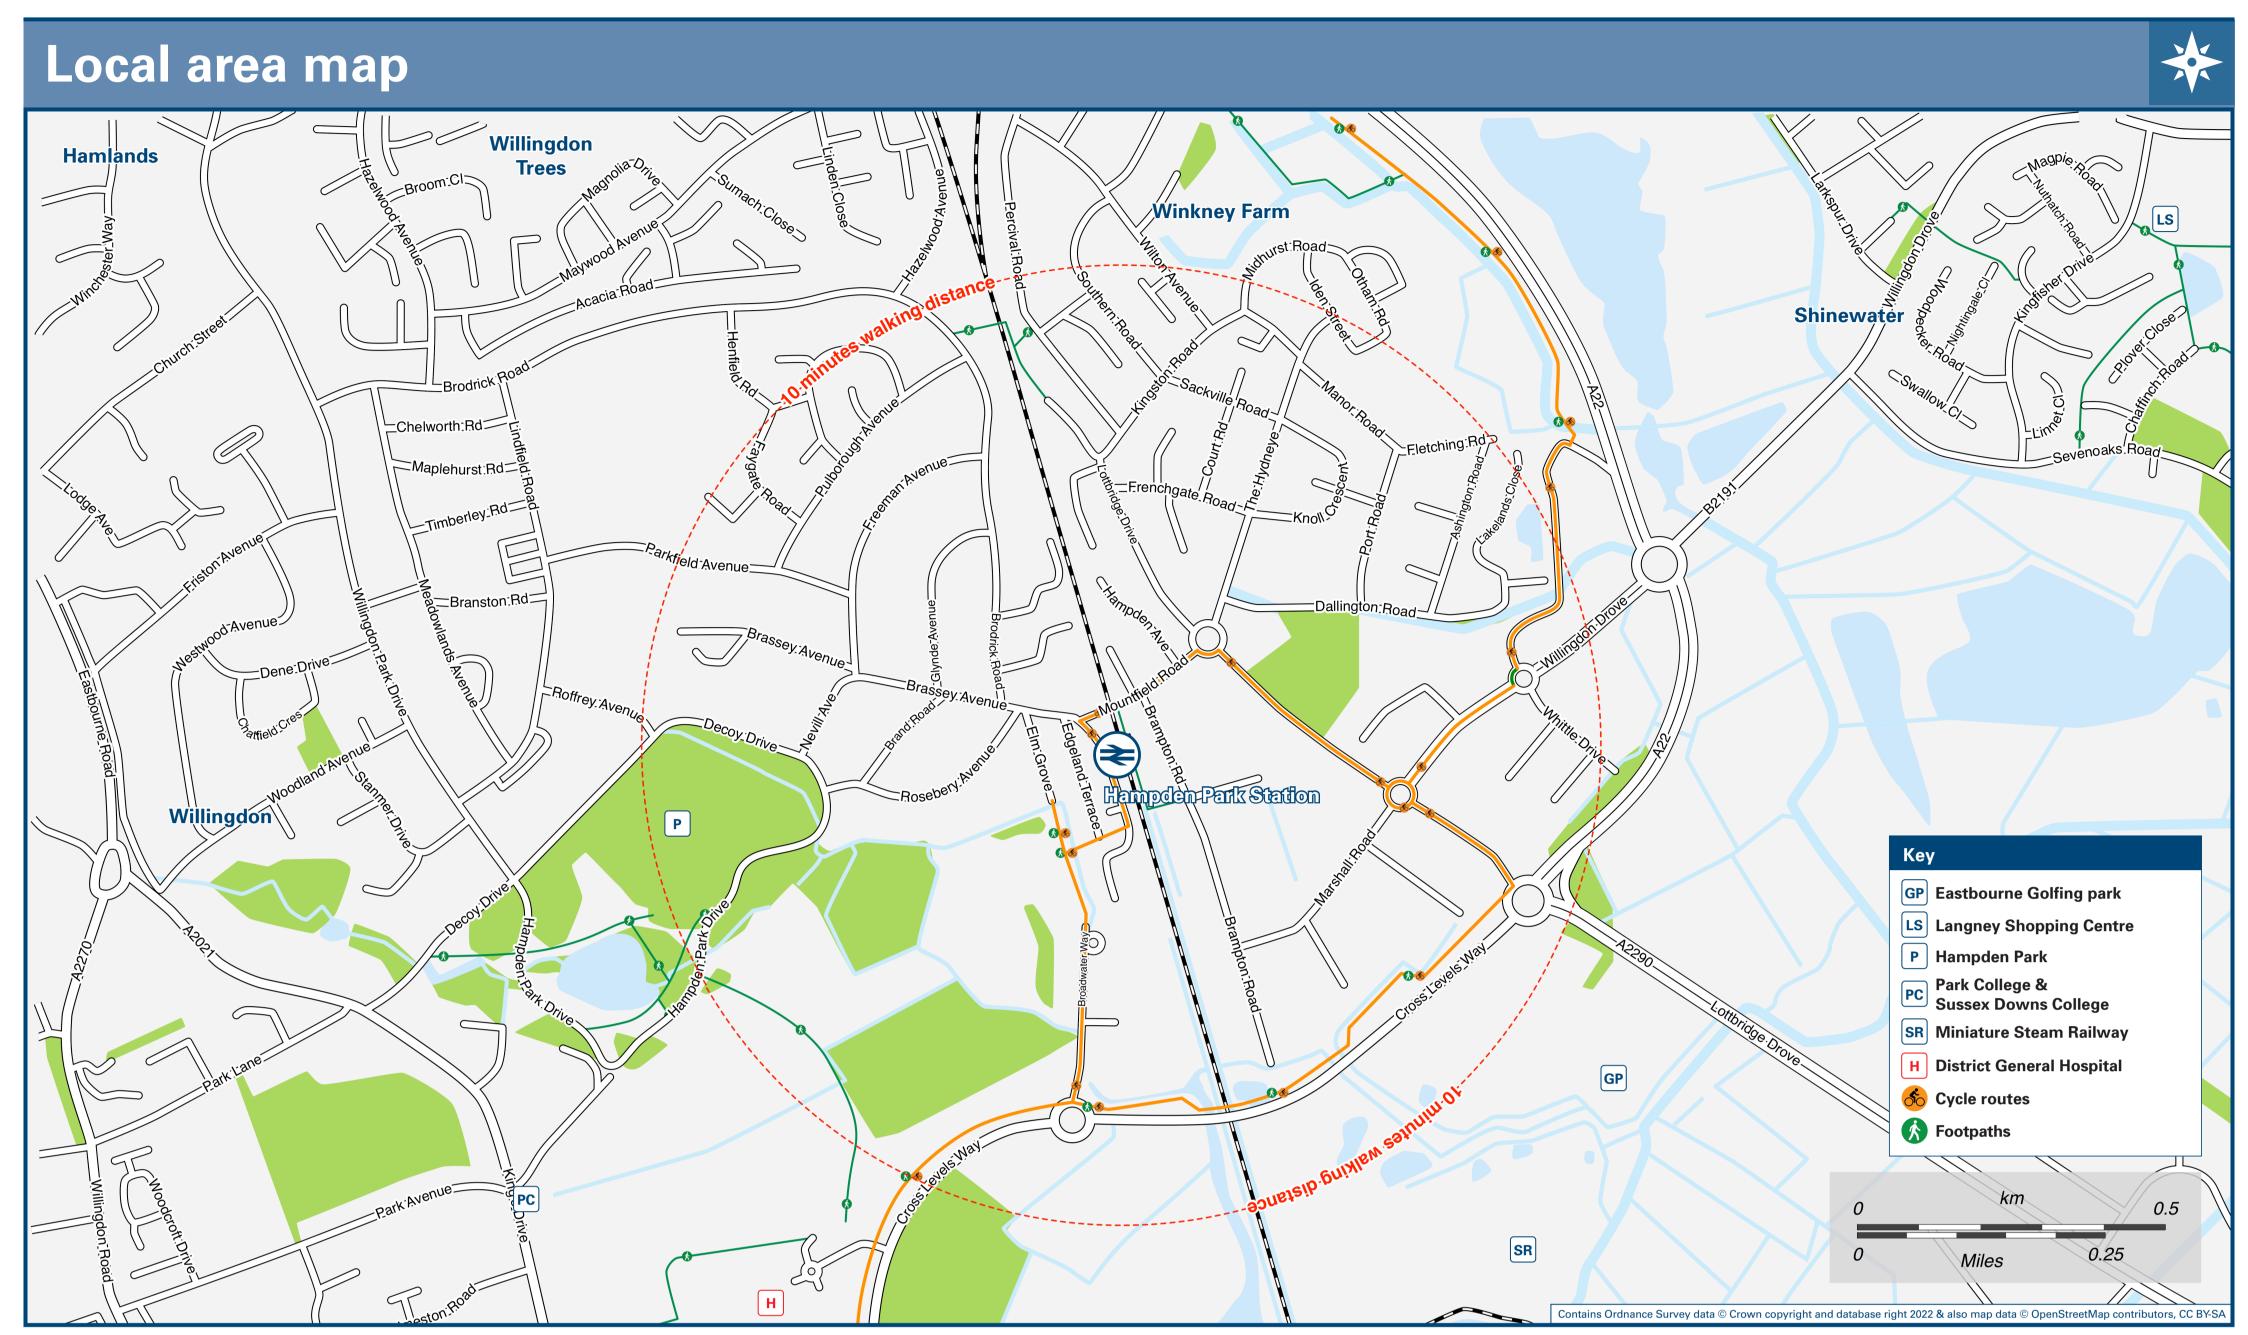

## Hampden Park Station Onward Travel Information

| DESTINA                                                                                                                                                                                                                                                                                                                                                                                                                                                                                                                                                                                                                                                                                                                                                                                                | TION                                    | BUS ROUTES     | BUS STOP   |  |  |
|--------------------------------------------------------------------------------------------------------------------------------------------------------------------------------------------------------------------------------------------------------------------------------------------------------------------------------------------------------------------------------------------------------------------------------------------------------------------------------------------------------------------------------------------------------------------------------------------------------------------------------------------------------------------------------------------------------------------------------------------------------------------------------------------------------|-----------------------------------------|----------------|------------|--|--|
| Beachlar                                                                                                                                                                                                                                                                                                                                                                                                                                                                                                                                                                                                                                                                                                                                                                                               | nds                                     | 8              | DE         |  |  |
| Fasthou                                                                                                                                                                                                                                                                                                                                                                                                                                                                                                                                                                                                                                                                                                                                                                                                | rne Crematorium                         | Loop*          |            |  |  |
| Lustbou                                                                                                                                                                                                                                                                                                                                                                                                                                                                                                                                                                                                                                                                                                                                                                                                |                                         | Loop*, 8       | DE         |  |  |
| Eastbourne District General Hospital                                                                                                                                                                                                                                                                                                                                                                                                                                                                                                                                                                                                                                                                                                                                                                   |                                         | Loop           | AC         |  |  |
|                                                                                                                                                                                                                                                                                                                                                                                                                                                                                                                                                                                                                                                                                                                                                                                                        | ·                                       | 8              | DE         |  |  |
| Eastbou                                                                                                                                                                                                                                                                                                                                                                                                                                                                                                                                                                                                                                                                                                                                                                                                | rne (Old Town)                          | 8+             | D E<br>A C |  |  |
|                                                                                                                                                                                                                                                                                                                                                                                                                                                                                                                                                                                                                                                                                                                                                                                                        |                                         | Loop++<br>Loop | AC         |  |  |
| Eastbou                                                                                                                                                                                                                                                                                                                                                                                                                                                                                                                                                                                                                                                                                                                                                                                                | rne Town Centre 😊                       | Loop, 8        | DE<br>DE   |  |  |
| Friday St                                                                                                                                                                                                                                                                                                                                                                                                                                                                                                                                                                                                                                                                                                                                                                                              | reet / Pennine Way                      | 8              |            |  |  |
|                                                                                                                                                                                                                                                                                                                                                                                                                                                                                                                                                                                                                                                                                                                                                                                                        | (Crumbles ASDA)                         | Loop           |            |  |  |
|                                                                                                                                                                                                                                                                                                                                                                                                                                                                                                                                                                                                                                                                                                                                                                                                        |                                         | Loop           | В          |  |  |
| Langney Shopping Centre                                                                                                                                                                                                                                                                                                                                                                                                                                                                                                                                                                                                                                                                                                                                                                                |                                         | Loop, 8        | DE         |  |  |
| Langney                                                                                                                                                                                                                                                                                                                                                                                                                                                                                                                                                                                                                                                                                                                                                                                                | Point (Beatty Road / Hardy Drive Shops) | Loop           | В          |  |  |
| Pevensey (& Pevensey Castle) ⊛ Pevensey Bay ᢒ                                                                                                                                                                                                                                                                                                                                                                                                                                                                                                                                                                                                                                                                                                                                                          |                                         | 8              | D E        |  |  |
|                                                                                                                                                                                                                                                                                                                                                                                                                                                                                                                                                                                                                                                                                                                                                                                                        |                                         | 8              |            |  |  |
| Posolani                                                                                                                                                                                                                                                                                                                                                                                                                                                                                                                                                                                                                                                                                                                                                                                               | ds (Seaside)                            | Loop           | В          |  |  |
|                                                                                                                                                                                                                                                                                                                                                                                                                                                                                                                                                                                                                                                                                                                                                                                                        |                                         | Loop, 8        | DE         |  |  |
| Roseland                                                                                                                                                                                                                                                                                                                                                                                                                                                                                                                                                                                                                                                                                                                                                                                               | ds (Sovereign Centre)                   | Loop           | B<br>      |  |  |
| Shinewa                                                                                                                                                                                                                                                                                                                                                                                                                                                                                                                                                                                                                                                                                                                                                                                                | ter (Willingdon Drove)                  | Loop           | В          |  |  |
|                                                                                                                                                                                                                                                                                                                                                                                                                                                                                                                                                                                                                                                                                                                                                                                                        | ·                                       | Loop, 8        | D E        |  |  |
| Stone Cr                                                                                                                                                                                                                                                                                                                                                                                                                                                                                                                                                                                                                                                                                                                                                                                               |                                         | 8<br>8         | DE         |  |  |
| Westham (Crossroads) ⊕ Willingdon Trees (Hazelwood Avenue)                                                                                                                                                                                                                                                                                                                                                                                                                                                                                                                                                                                                                                                                                                                                             |                                         | Loop           | AC         |  |  |
| willingu                                                                                                                                                                                                                                                                                                                                                                                                                                                                                                                                                                                                                                                                                                                                                                                               | on nees (nazerwood Avenue)              | Loop           | B          |  |  |
| Winkney Farm (Wilton Avenue) 🚯                                                                                                                                                                                                                                                                                                                                                                                                                                                                                                                                                                                                                                                                                                                                                                         |                                         | Loop, 8        | D          |  |  |
| Bus route Loop operates daily. Bus routes 4 and 8 operate hourly daytime Mondays to Saturdays only. For bus times please contact Traveline on 0871 200 22 333 or Stagecoach South East (for bus routes 4, 8 & Loop) on 0345 241 8000.  + Most service 8 buses change at Eastbourne town centre to service 4 to Eastbourne Old Town and Hill Road. No need to change buses.  ++ Bus route Loop operates limited late evening journeys only to Eastbourne Old Town.  * Alight bus route Loop at Hide Hollow Roundabout for Eastbourne Crematorium.    It's a 10 to 15 minutes walk from this station to Winkney Farm, Wilton Avenue, see maps for walking route.   Direct trains operate to Pevensey & Westham station from this station.   Direct trains operate to this destination from this station. |                                         |                |            |  |  |