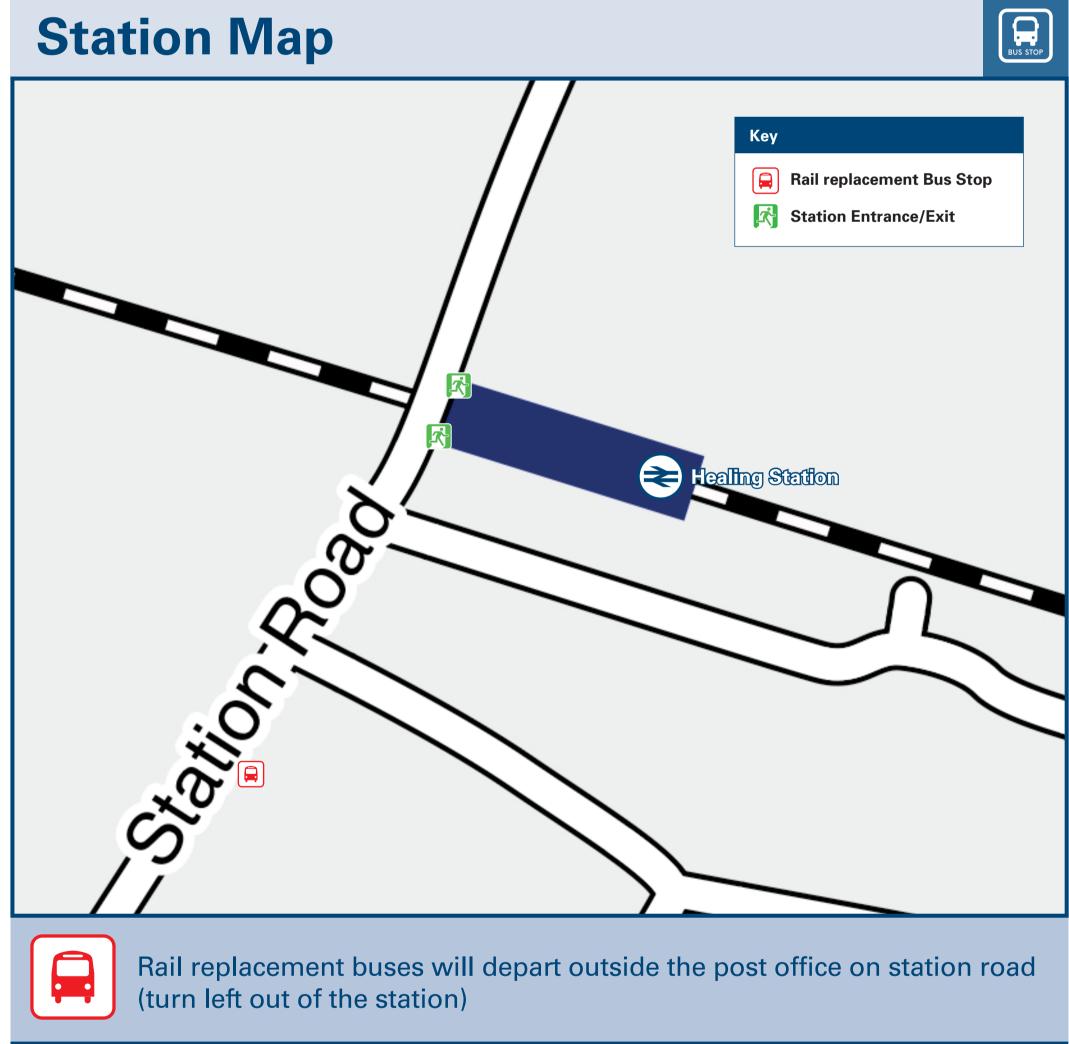

## Healing Station

## Healing Station Onward Travel Information







| Turther information ab                                  | out all onward travel |                                                                                                 |       |                                                                          |  |                                      |           |                                                                                                                                                  |
|---------------------------------------------------------|-----------------------|-------------------------------------------------------------------------------------------------|-------|--------------------------------------------------------------------------|--|--------------------------------------|-----------|------------