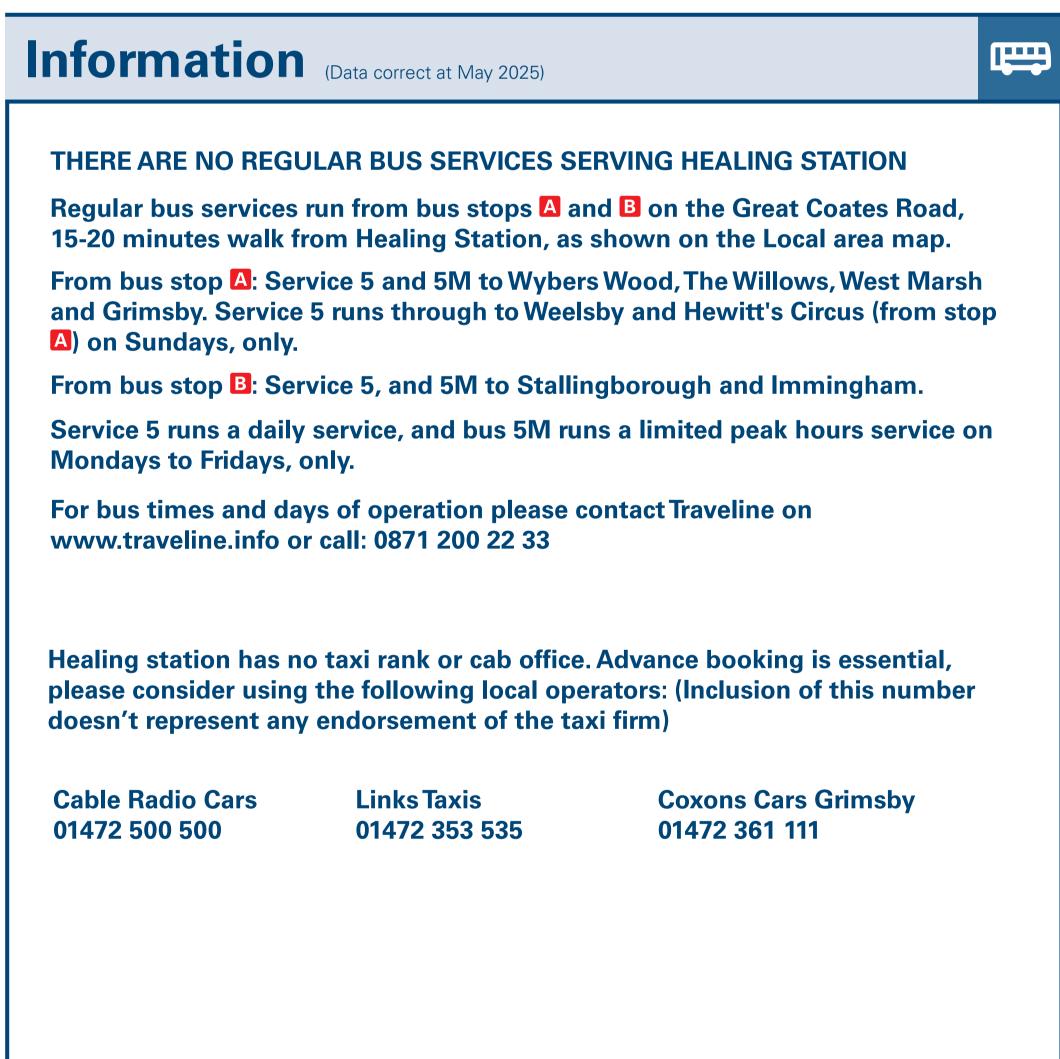

## Healing Station

## Healing Station Onward Travel Information







| Turther information ab                                  | out all onward travel |                                                                                                 |       |                                                                          |  |                                      |           |                                                                                                                                                  |
|---------------------------------------------------------|-----------------------|-------------------------------------------------------------------------------------------------|-------|--------------------------------------------------------------------------|--|--------------------------------------|-----------|--------------