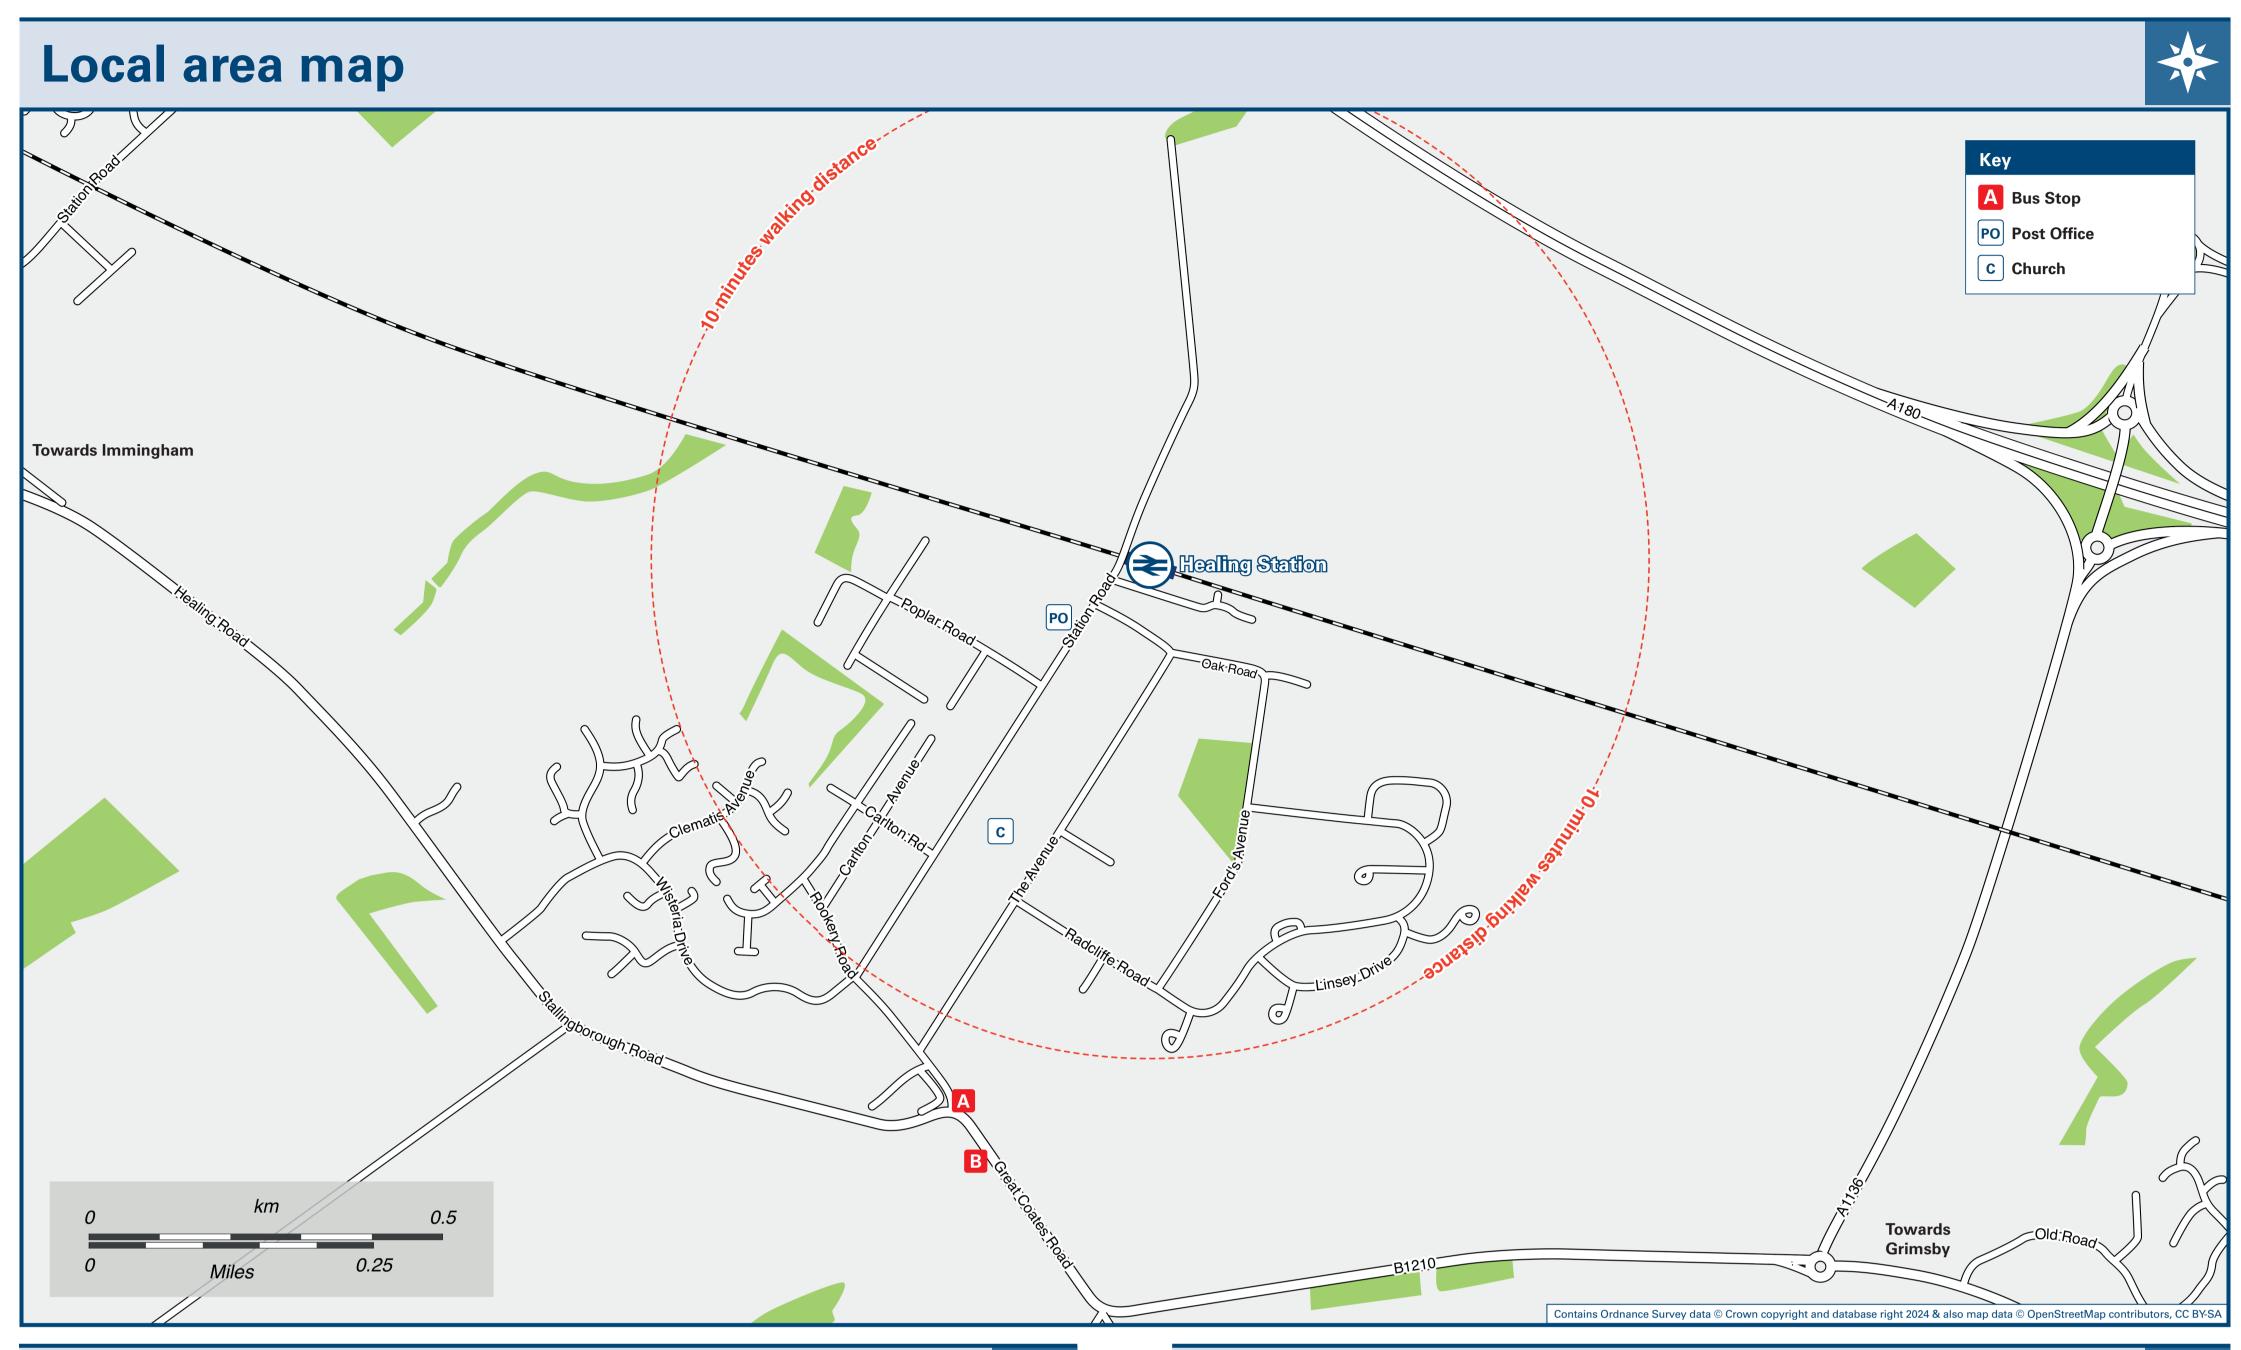

## Healing Station

## Healing Station Onward Travel Information







| Turther information ab                                  | out all onward travel |                                                                                                 |       |                                                                          |  |                                      |           |                                                                                                                                                  |
|---------------------------------------------------------|-----------------------|-------------------------------------------------------------------------------------------------|-------|--------------------------------------------------------------------------|--|--------------------------------------|-----------|----------