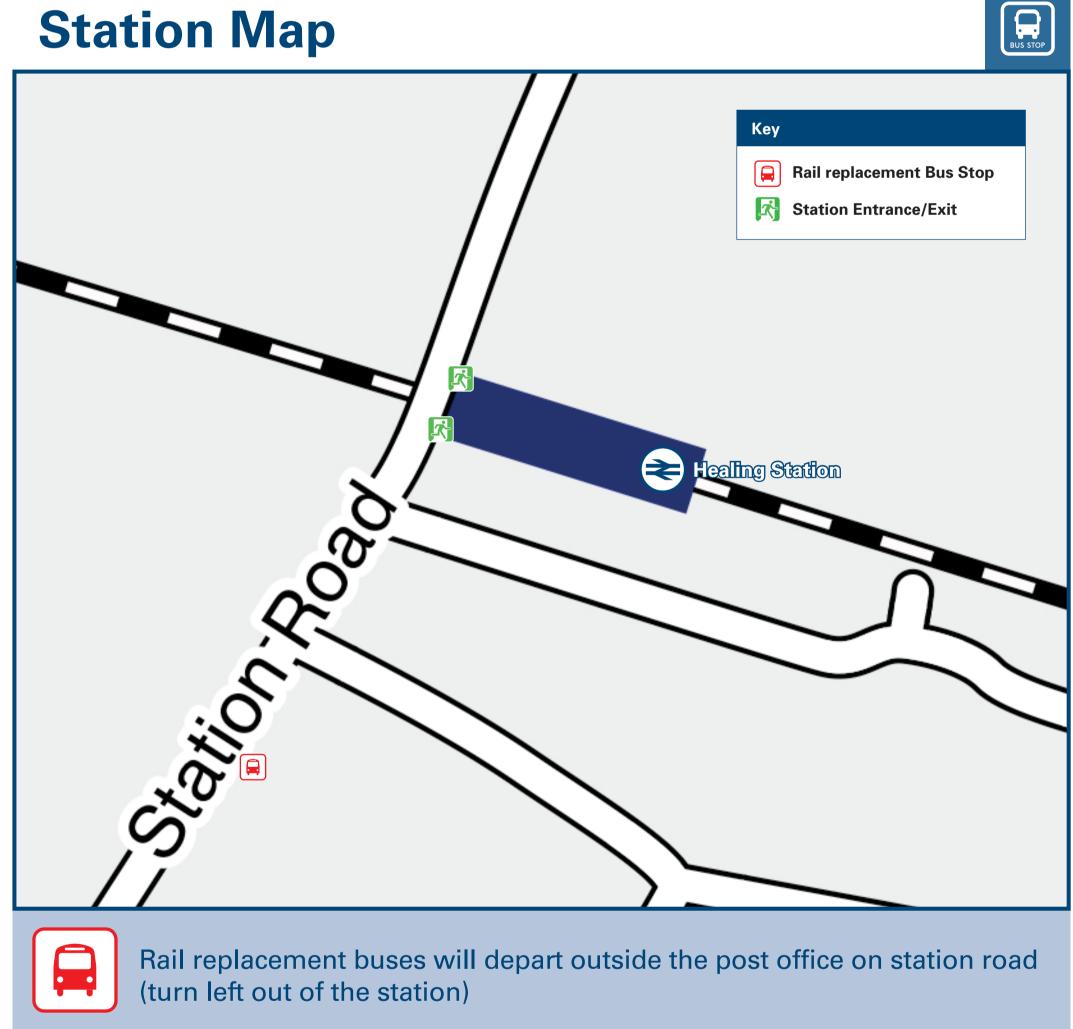

## Healing Station

## Healing Station Onward Travel Information

## Information (Data correct at June 2024)

THERE ARE NO REGULAR BUS SERVICES SERVING HEALING **STATION** 

Regular bus services run from bus stops A and B on the main road as shown on the Local area map.