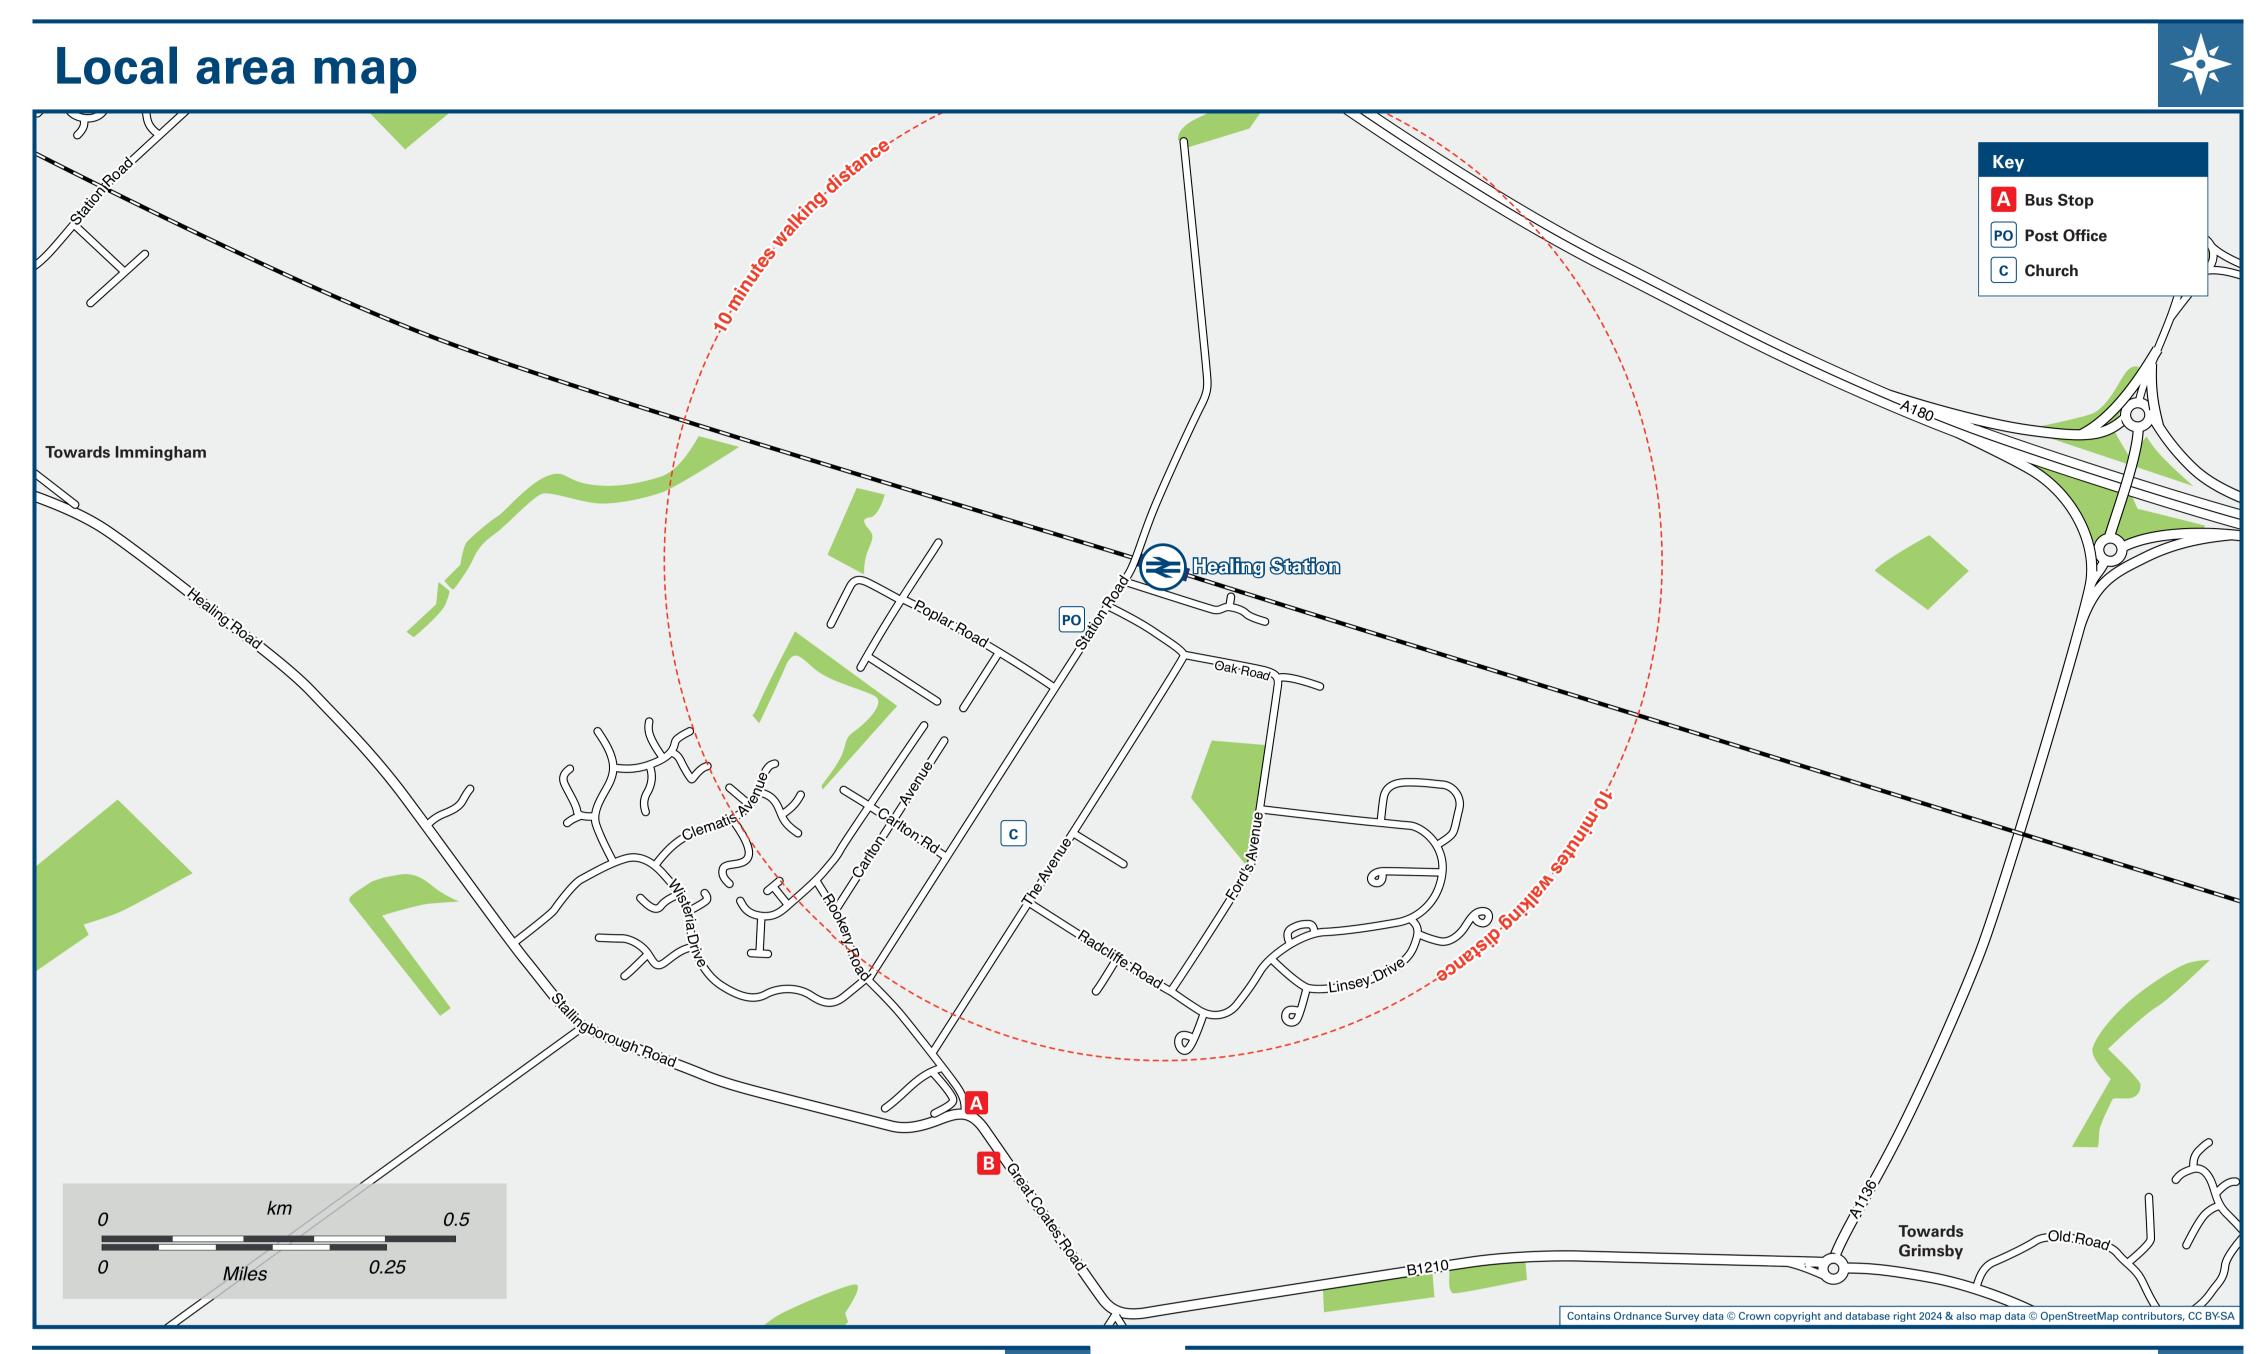

## Information (Data correct at June 2024)

THERE ARE NO REGULAR BUS SERVICES SERVING HEALING **STATION** 

Regular bus services run from bus stops A and B on the main road as shown on the Local area map.

From bus stop A: Service 5 and 5M to Wybers Wood, The Willows, West Marsh and Grimsby. Service 5 runs through to Weelsby and Hewitt's Circus (from stop (A)) on Sundays, only.

From bus stop **B**: Service 5 and 5M to Stallingborough and Immingham.

Service 5 runs daily and service 5M runs peak hours Mondays to Fridays only.

Healing station has no taxi rank or cab office. Advance booking is essential, please consider using the following local operators: (Inclusion of this number doesn't represent any endorsement of the taxi firm)

**Coxons Cars Country Cabs Revells Taxis** 01472 361 111 01472 826 282 01472 242 424

| Further informatio                                      | n about all onward travel                                   |                                                                             |  |                                                                                                                                                                  |  |                                                                                                                            |          |                                                                                                                                                                   |  |
|---------------------------------------------------------|-------------------------------------------------------------|-----------------------------------------------------------------------------|--|------------------------------------------------------------------------------------------------------------------------------------------------------------------|--|----------------------------------------------------------------------------------------------------------------------------|----------|-------------------------------------------------------------------------------------------------------------------------------------------------------------------|--|
| Local Cycle Info                                        | National Cycle Info                                         | National Cycle Info                                                         |  | Bus Times                                                                                                                                                        |  | NextBuses mobi                                                                                                             |          | PlusBu                                                                                                                                                            |  |
| nelincs.gov.uk For more information about cycle routes. | sustrans.org.uk Sustrans is the UK's leading sustainable to | sustrans.org.uk Sustrans is the UK's leading sustainable transport charity. |  | stops. Search for                                                                                                                                                |  | earch for a bus stop by entering a postcode, street & town or a stop ame & town.                                           |          | plusbus.info  A discount price 'bus pass' that you buy with your train ticket. It gives you unlimited bus travel around your chosen town, on participating buses. |  |
| National Rail Enqu                                      | uiries                                                      |                                                                             |  |                                                                                                                                                                  |  |                                                                                                                            |          |                                                                                                                                                                   |  |
| Online                                                  | NRE App                                                     | Social Media                                                                |  | Alert Me                                                                                                                                                         |  | Contact Centre                                                                                                             | PlusBike | P                                                                                                                                                                 |  |
| nationalrail.co.uk                                      | Free National Rail Enquiries app<br>for iOS and Android     | f facebook.com/nationalrailenq @nationalrailenq                             |  | You can sign up to Alert Me messages on the National Rail Enquiries website where you can receive train and platform notifications directly to your smart phone. |  | 03457 48 49 50  Calls cost no more than calls to geographic numbers (01 or 02) and may be recorded.  For more information. |          | •                                                                                                                                                                 |  |