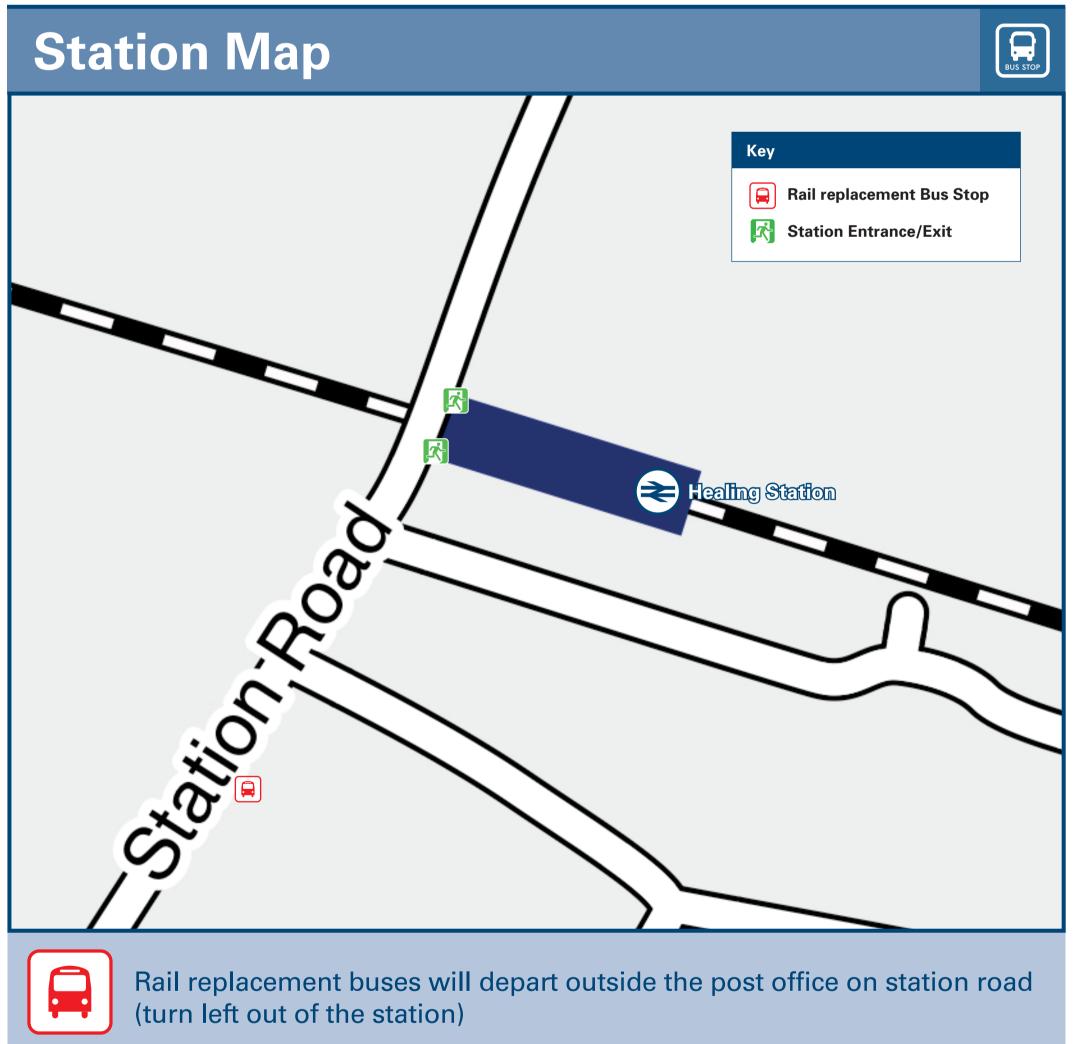

## Healing Station

## Healing Station Onward Travel Information







| Further information ab                                  | out all onward travel                                         |                                                                             |          |                                                                                                                                                                                              |                |                                                                                                                            |          |                                                                                                                                                   |  |
|---------------------------------------------------------|-----------------------------