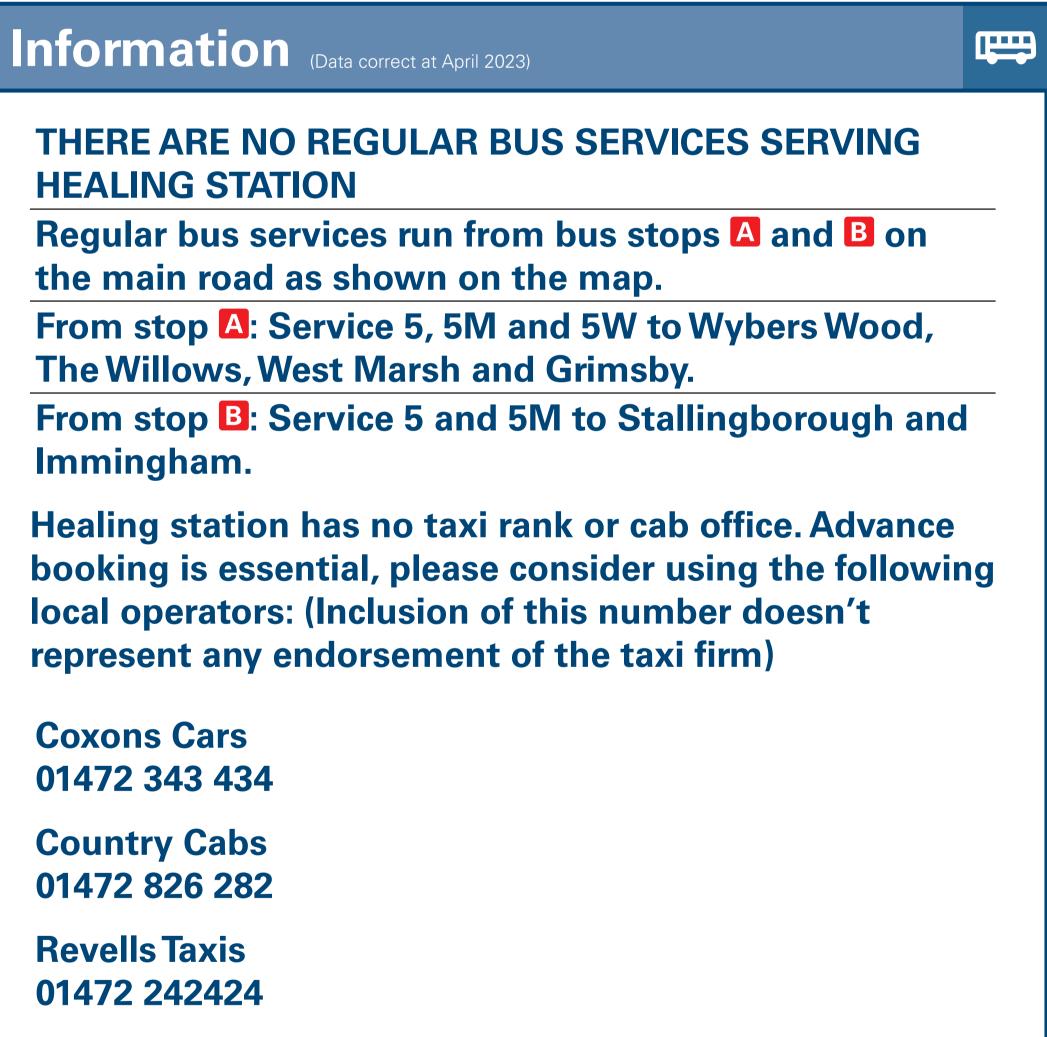

## Healing Station Onward Travel Information

| Further information ab                                  | out all onward travel                                         |                                                                             |          |                                                                                                                                                                                              |                |                                                                                                                            |          |                                                                                                                                                   |  |
|---------------------------------------------------------|---------------------------------------------------------------|-----------------------------------------------------------------------------|----------|----------------------------------------------------------------------------------------------------------------------------------------------------------------------------------------------|----------------|----------------------------------------------------------------------------------------------------------------------------|----------|---------------------------------------------------------------------------------------------------------------------------------------------------|--|
| Local Cycle Info                                        | National Cycle Info                                           |                                                                             | BusTimes |                                                                                                                                                                                              | NextBuses mobi |                                                                                                                            | PlusBus  |                                                                                                                                                   |  |
| nelincs.gov.uk For more information about cycle routes. | sustrans.org.uk Sustrans is the UK's leading sustainable tran | sustrans.org.uk Sustrans is the UK's leading sustainable transport charity. |          | See timetable displays at bus stops.  www.traveline.info 0871 200 22 33 calls cost 12p per minute plus your phone company's access charge                                                    |                | Search for a bus stop by entering a postcode, street & town or a stop A disc                                               |          | usbus.info count price 'bus pass' that you buy with your train ticket. It gives inlimited bus travel around your chosen town, on participating s. |  |
| National Rail Enquiries                                 | ;                                                             |                                                                             |          |                                                                                                                                                                                              |                |                                                                                                                            |          |                                                                                                                                                   |  |
| Online                                                  | NRE App                                                       | Social Media                                                                |          | Alert Me                                                                                                                                                                                     |                | Contact Centre                                                                                                             | PlusBike | <b>P</b> i                                                                                                                                        |  |
| nationalrail.co.uk                                      | Free National Rail Enquiries app for iOS and Android          | <b>y</b> @nationalrailenq                                                   |          | You can sign up to Alert Me messages on the National Rail Enquiries website where you can receive train and platform notifications directly to your smart phone.  nationalrail.co.uk/alertme |                | 03457 48 49 50  Calls cost no more than calls to geographic numbers (01 or 02) and may be recorded.  For more information. |          | k/plusbike                                                                                                                                        |  |