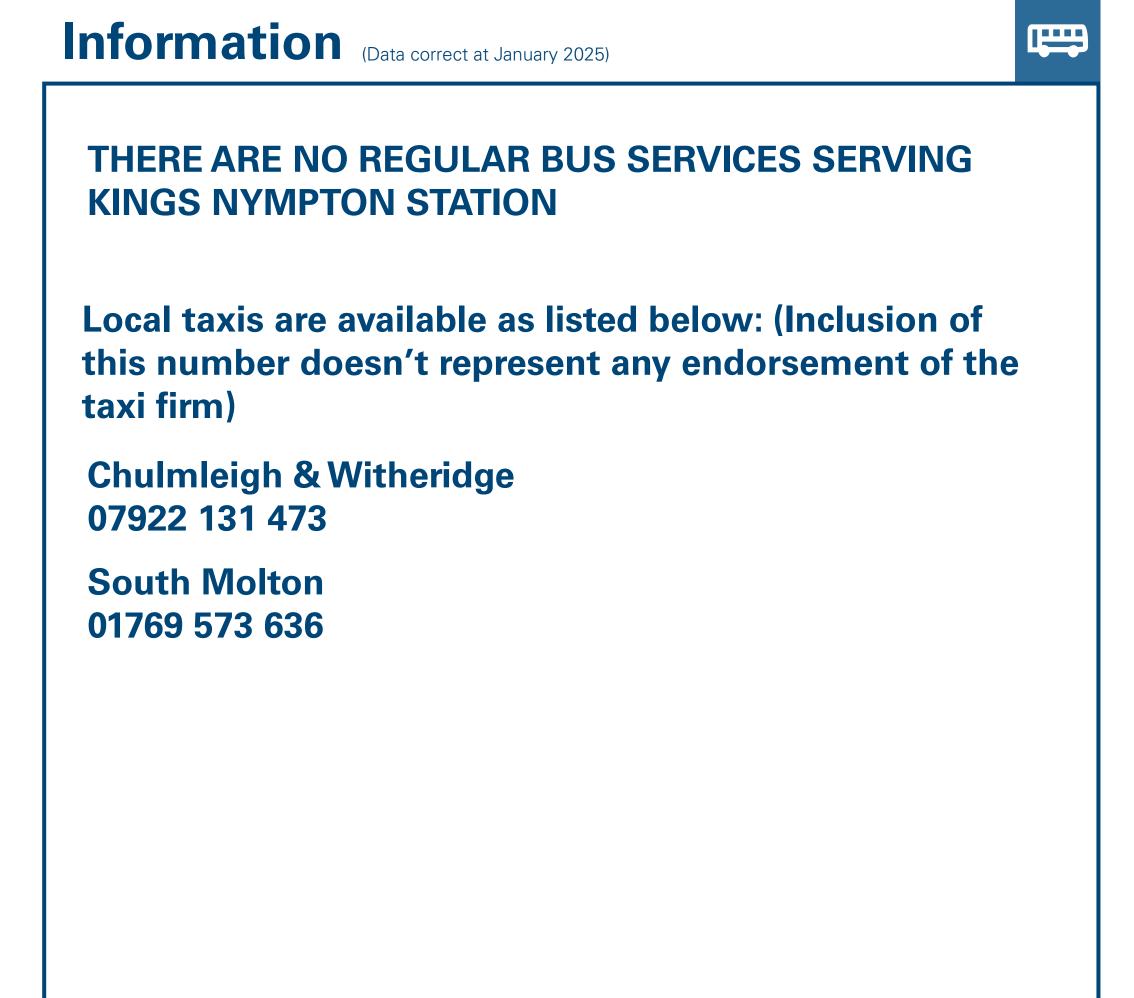

## Kings Nympton Station

## Conward Travel Information







| Further information about a  Local Cycle Info  northdevon.gov.uk  For more information about cycle routes.  National Rail Enquiries |            |                         |              | See timetable displays at bus stops.  Www.traveline.info  O971 200 22 33  Search f |                                                                      | NextBuses <sup>®</sup>                                                                                                               | mobi Download on the App Store | PlusBus @PlusBus                                        |                                                                                                                                                   |
|-----------------------------------------------------------------------------