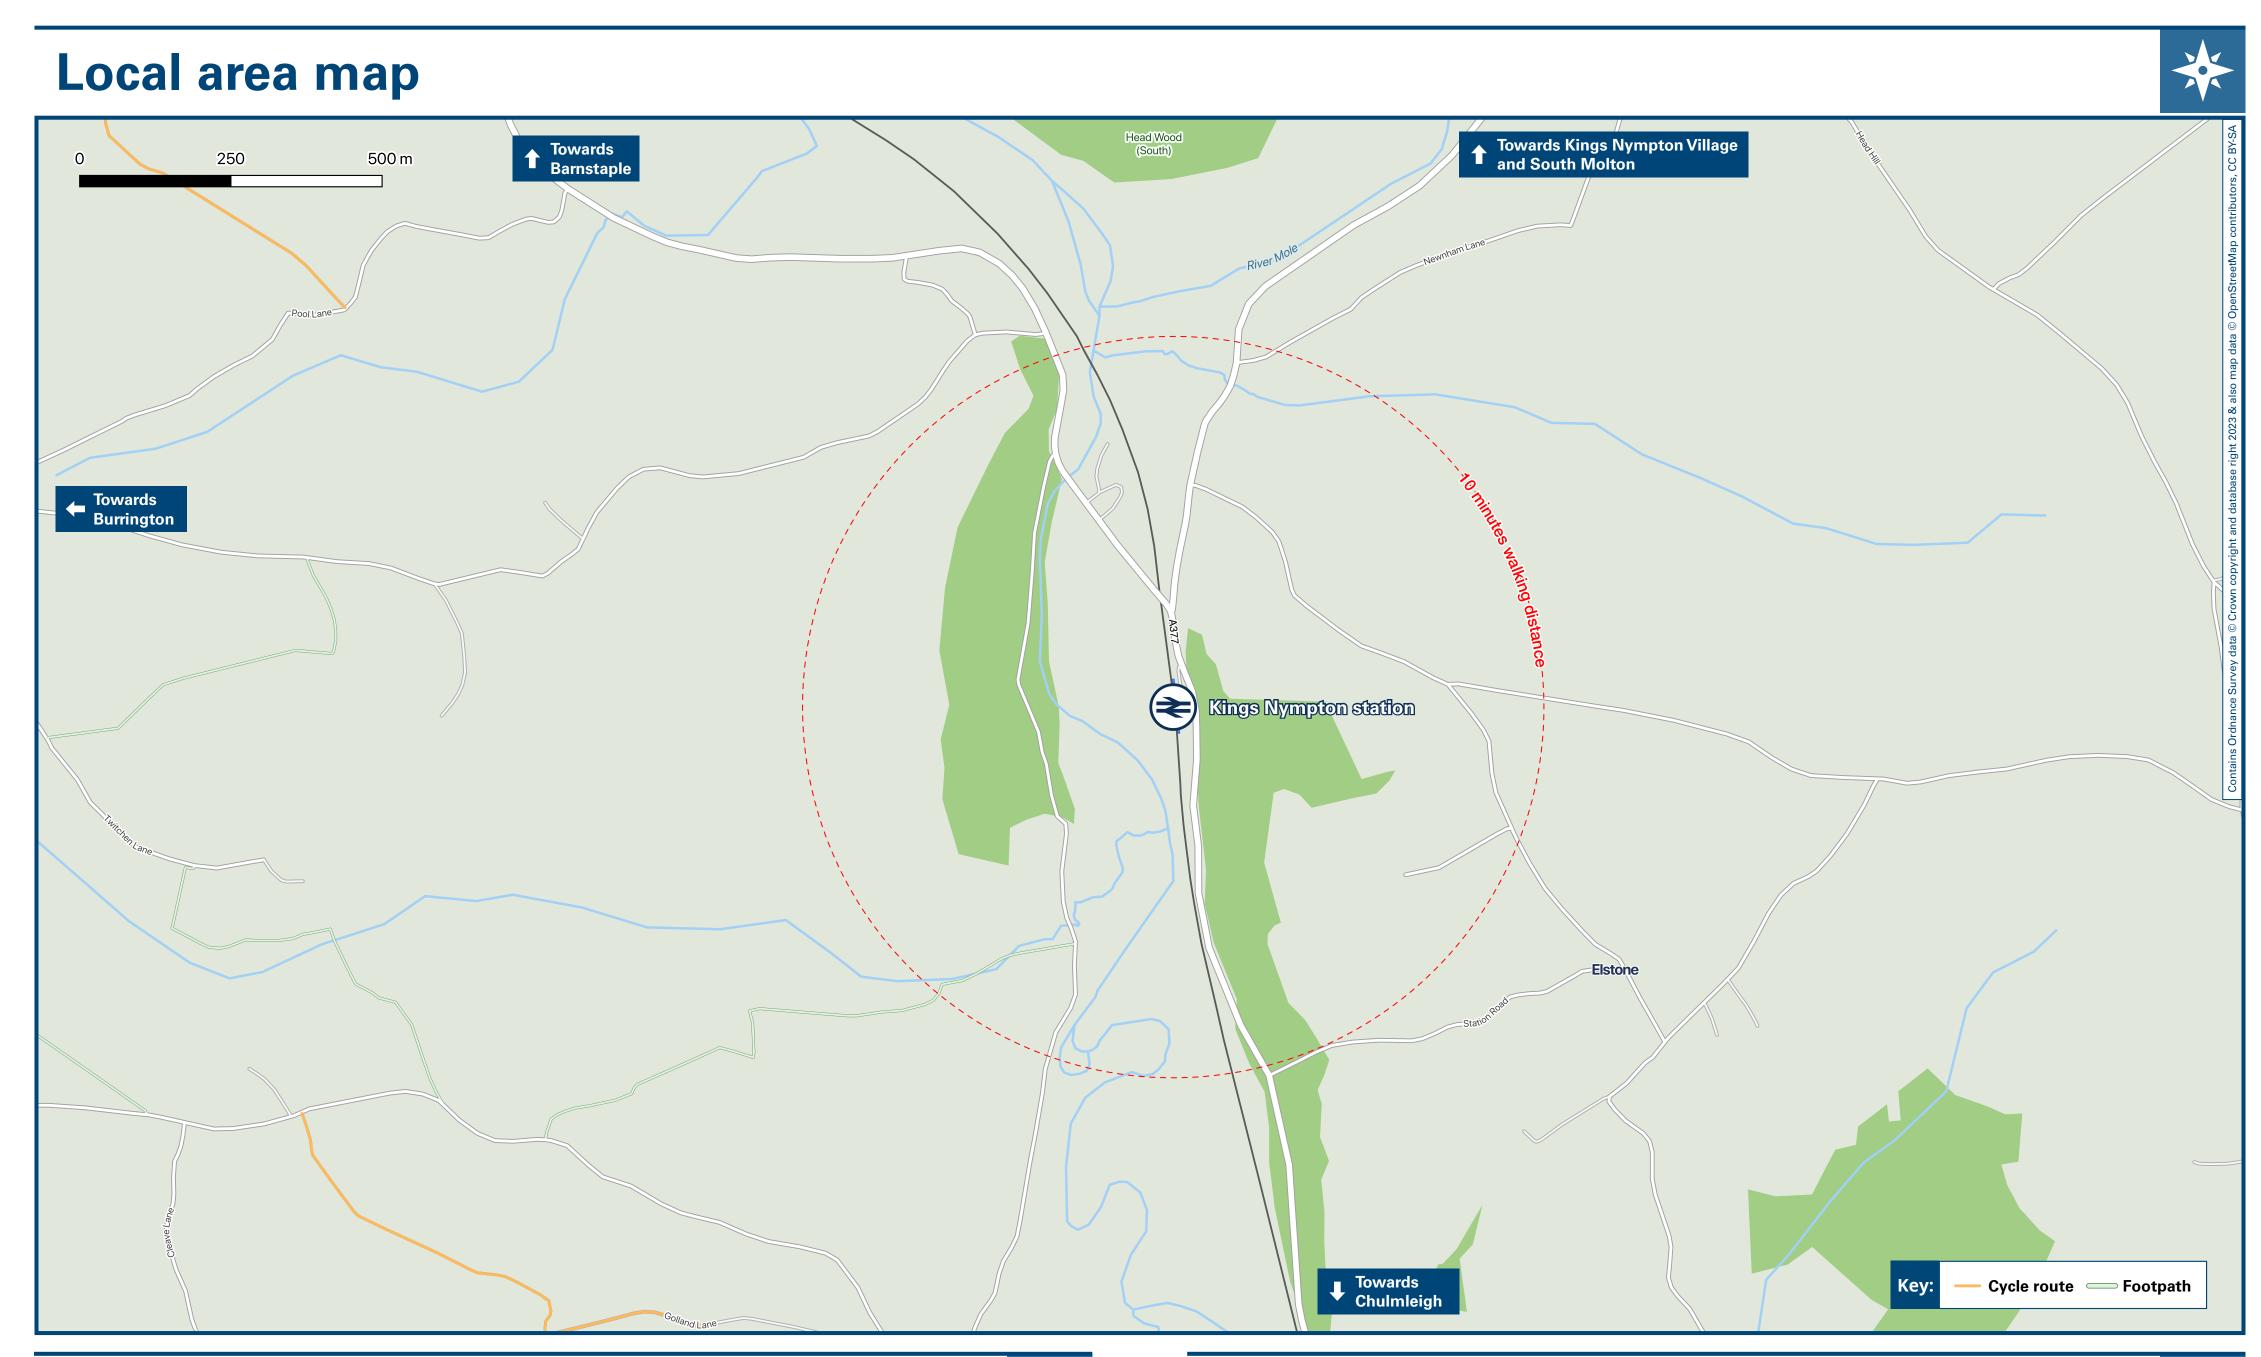

## Kings Nympton Station

## Conward Travel Information







| Further information about a  Local Cycle Info  northdevon.gov.uk  For more information about cycle routes.  National Rail Enquiries |            |                         |              | See timetable displays at bus stops.  Www.traveline.info  O971 200 22 33  Search f |                                                                      | NextBuses <sup>®</sup>                                                                                                               | mobi Download on the App Store | PlusBus @PlusBus                                        |                                                                                                                                                   |
|-------------------------------------------------------------------------