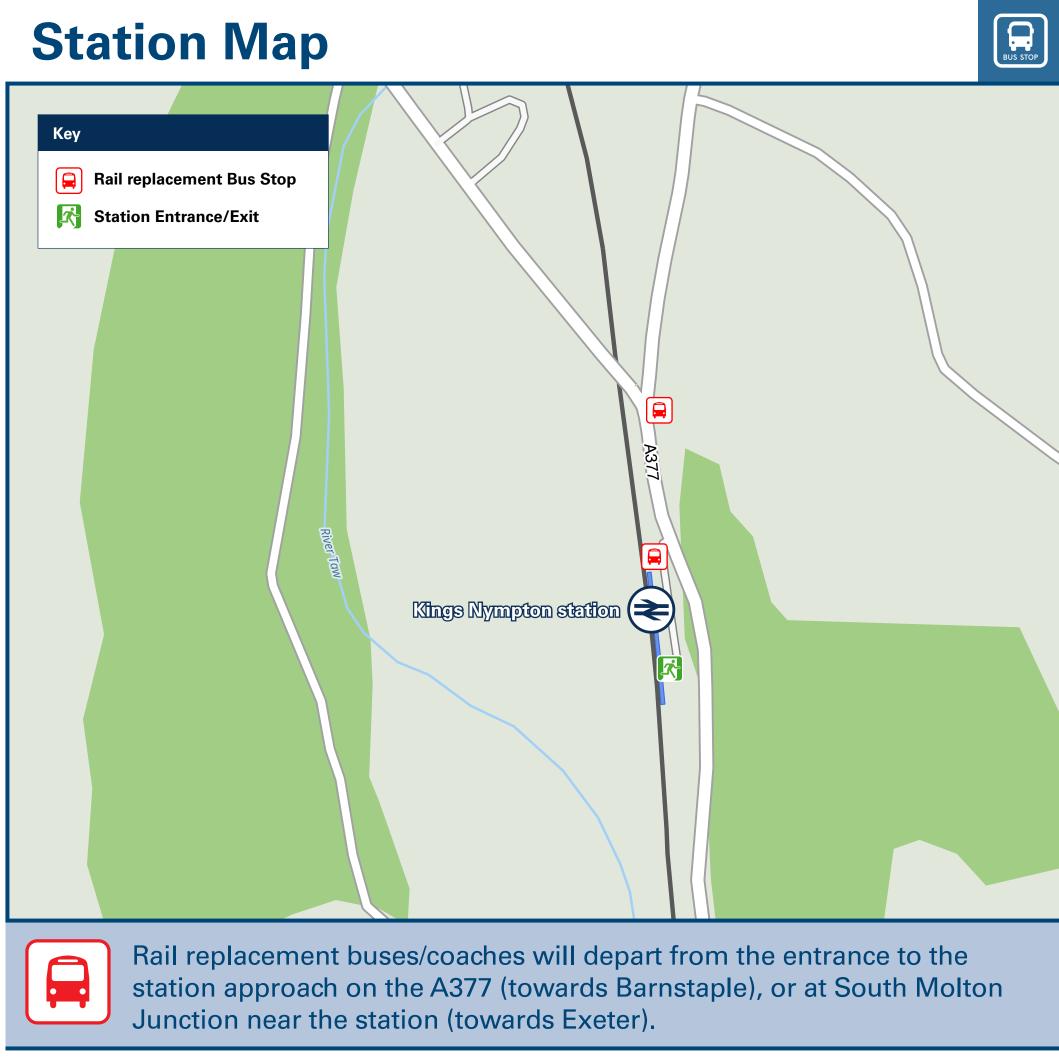

## Kings Nympton Station

## Conward Travel Information







| Further information about a  Local Cycle Info  northdevon.gov.uk  For more information about cycle routes.  National Rail Enquiries |            |                         |              | See timetable displays at bus stops.  Www.traveline.info  O971 200 22 33  Search f |                                                                      | NextBuses <sup>®</sup>                                                                                                               | mobi Download on the App Store | PlusBus @PlusBus                                        |                                                                                                                                                   |
|---------------------------------------------------------------------------