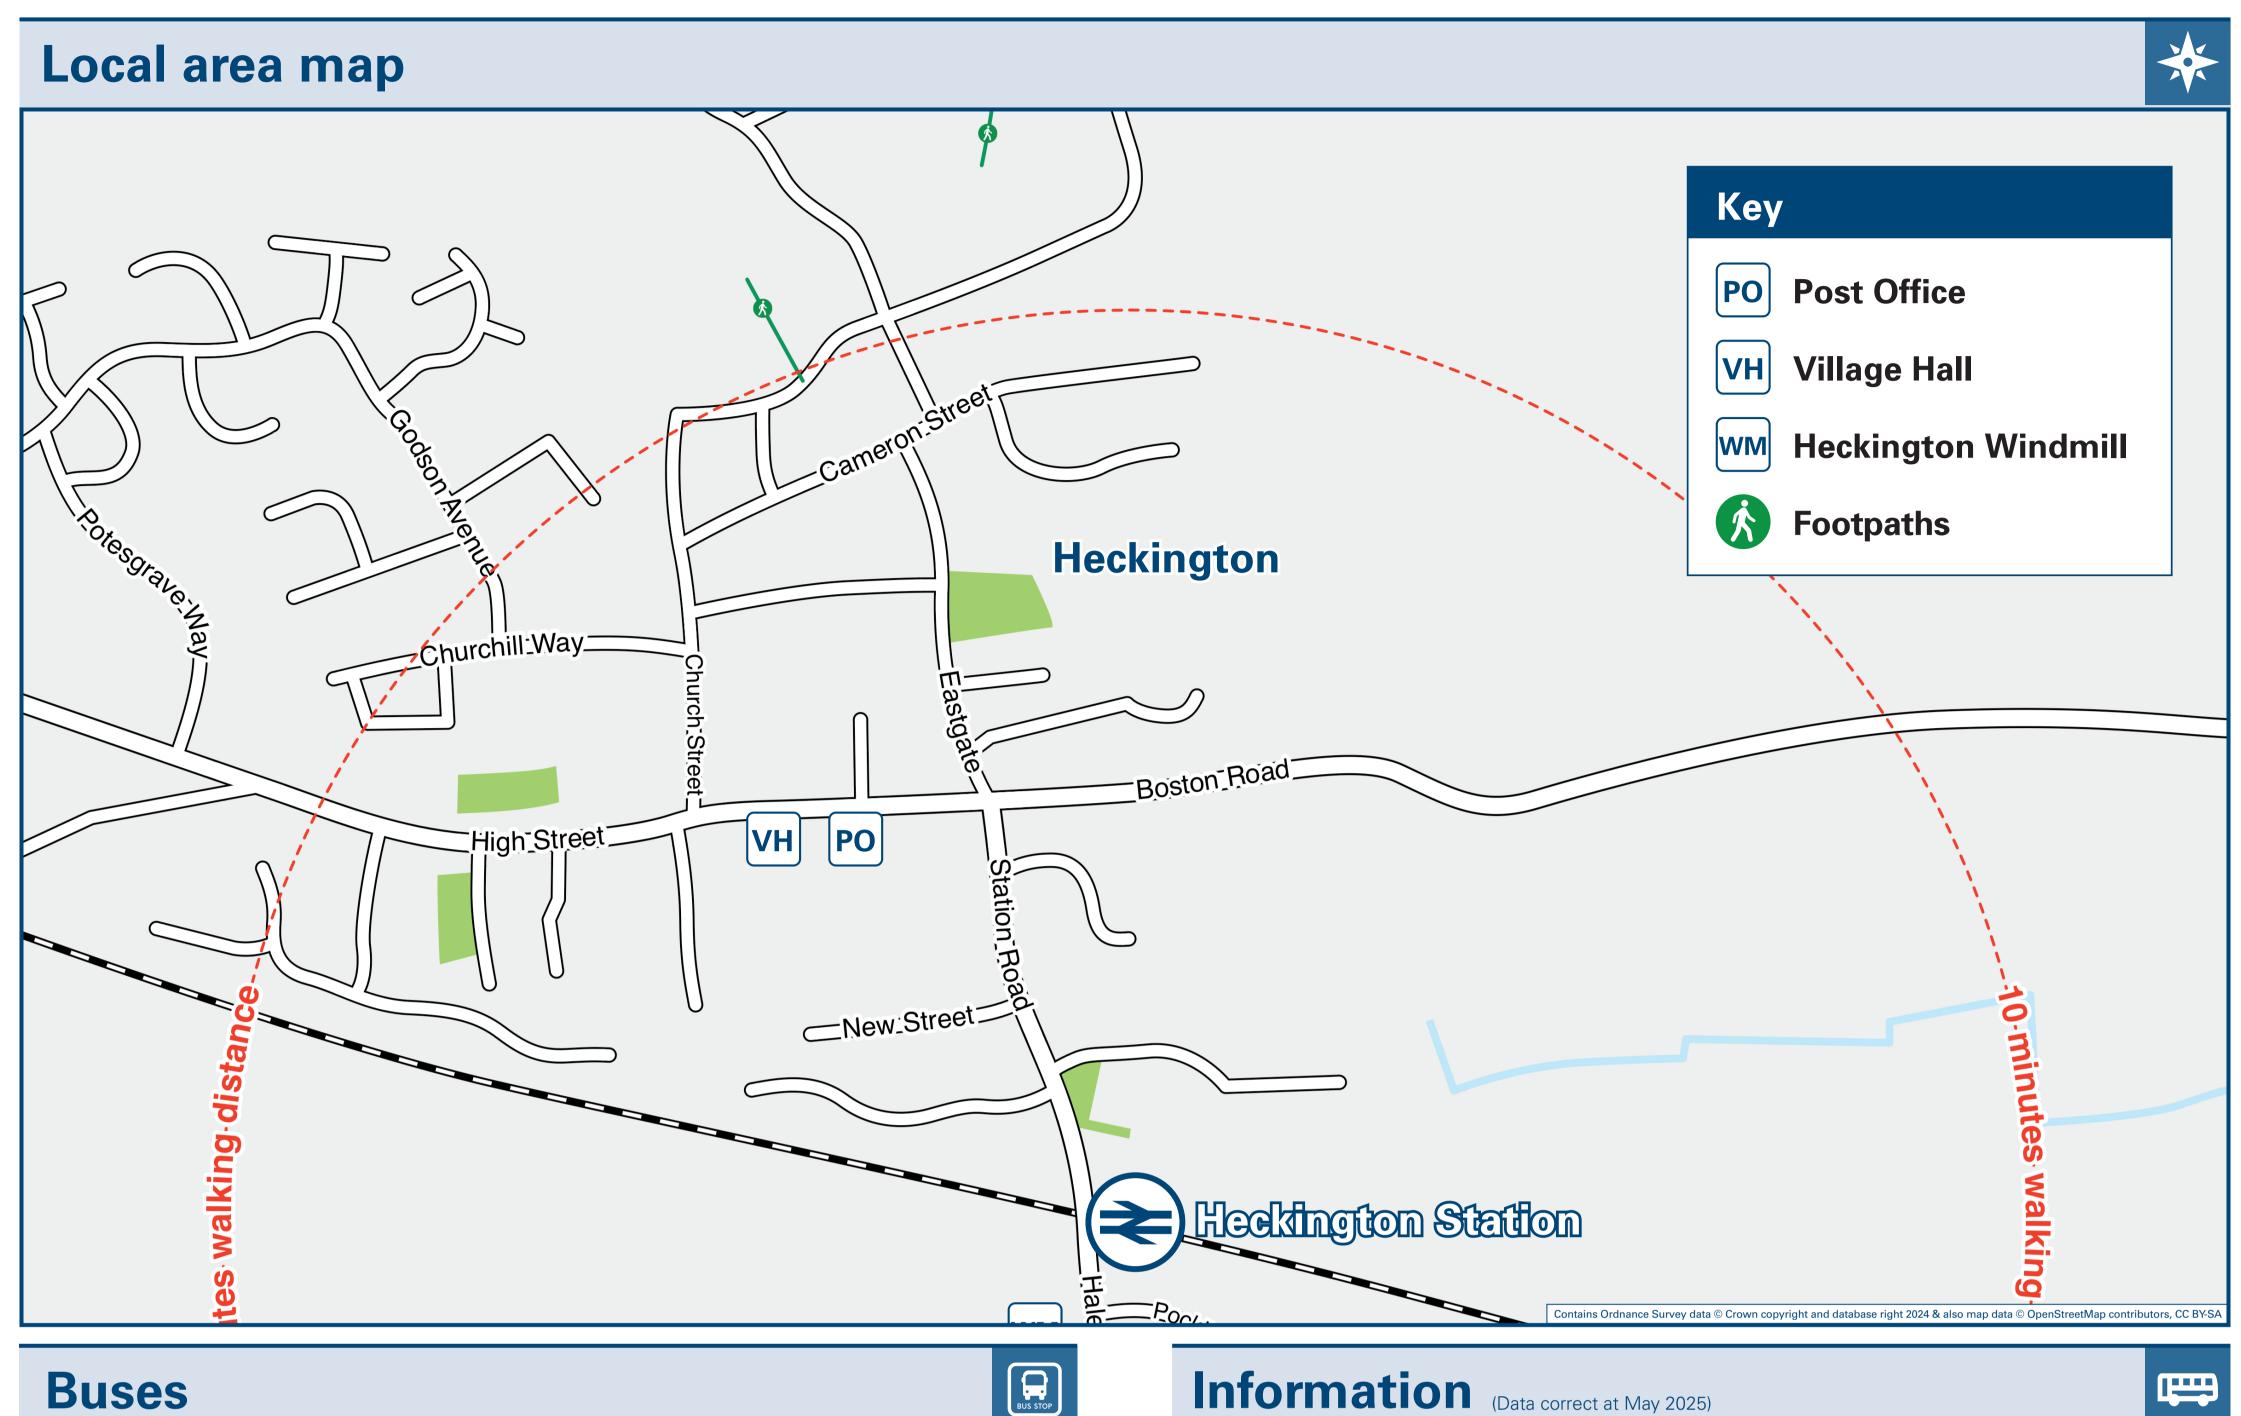

## Local bus information: CallConnect is a bookable bus service operating in this area and surrounding villages Monday to Saturday. To book a journey or for more details call 0345 234 3344 or visit the website www.lincsbus. info Bus route 37 operates from stop B at this station at 11:57

Bus route 37 operates from stop 12 at this station at 11:57
Mondays to Fridays only to Great Hale, Little Hale, Helpringham,
Thorpe Latimer, Swaton, Horbling, Billingborough, Folkingham,
Osbournby, Silk Willoughby and Sleaford.