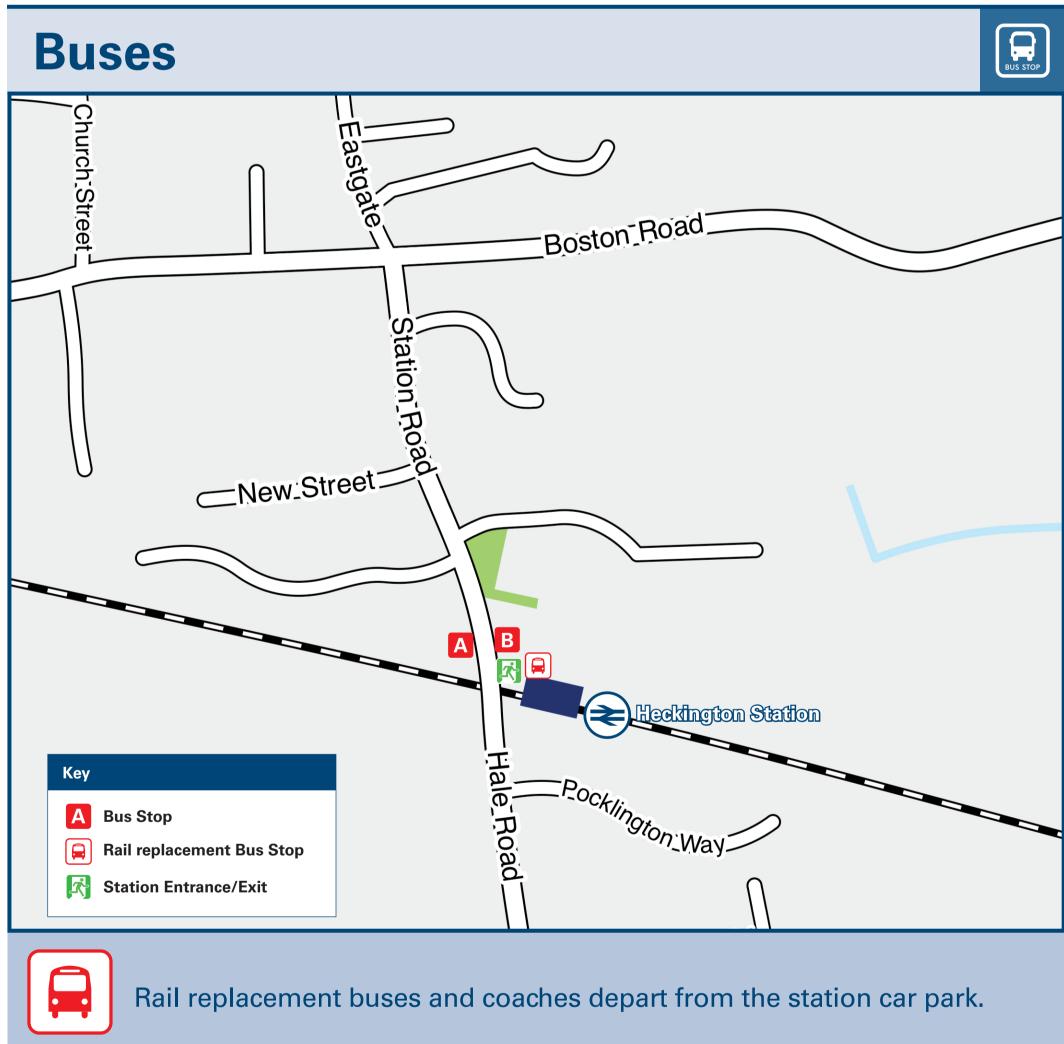

## Local bus information: CallConnect is a bookable bus service operating in this area and surrounding villages Monday to Saturday. To book a journey or for more details call 0345 234 3344 or visit the website www.lincsbus. info Bus route 37 operates from stop B at this station at 11:57

Bus route 37 operates from stop 12 at this station at 11:57
Mondays to Fridays only to Great Hale, Little Hale, Helpringham,
Thorpe Latimer, Swaton, Horbling, Billingborough, Folkingham,
Osbournby, Silk Willoughby and Sleaford.