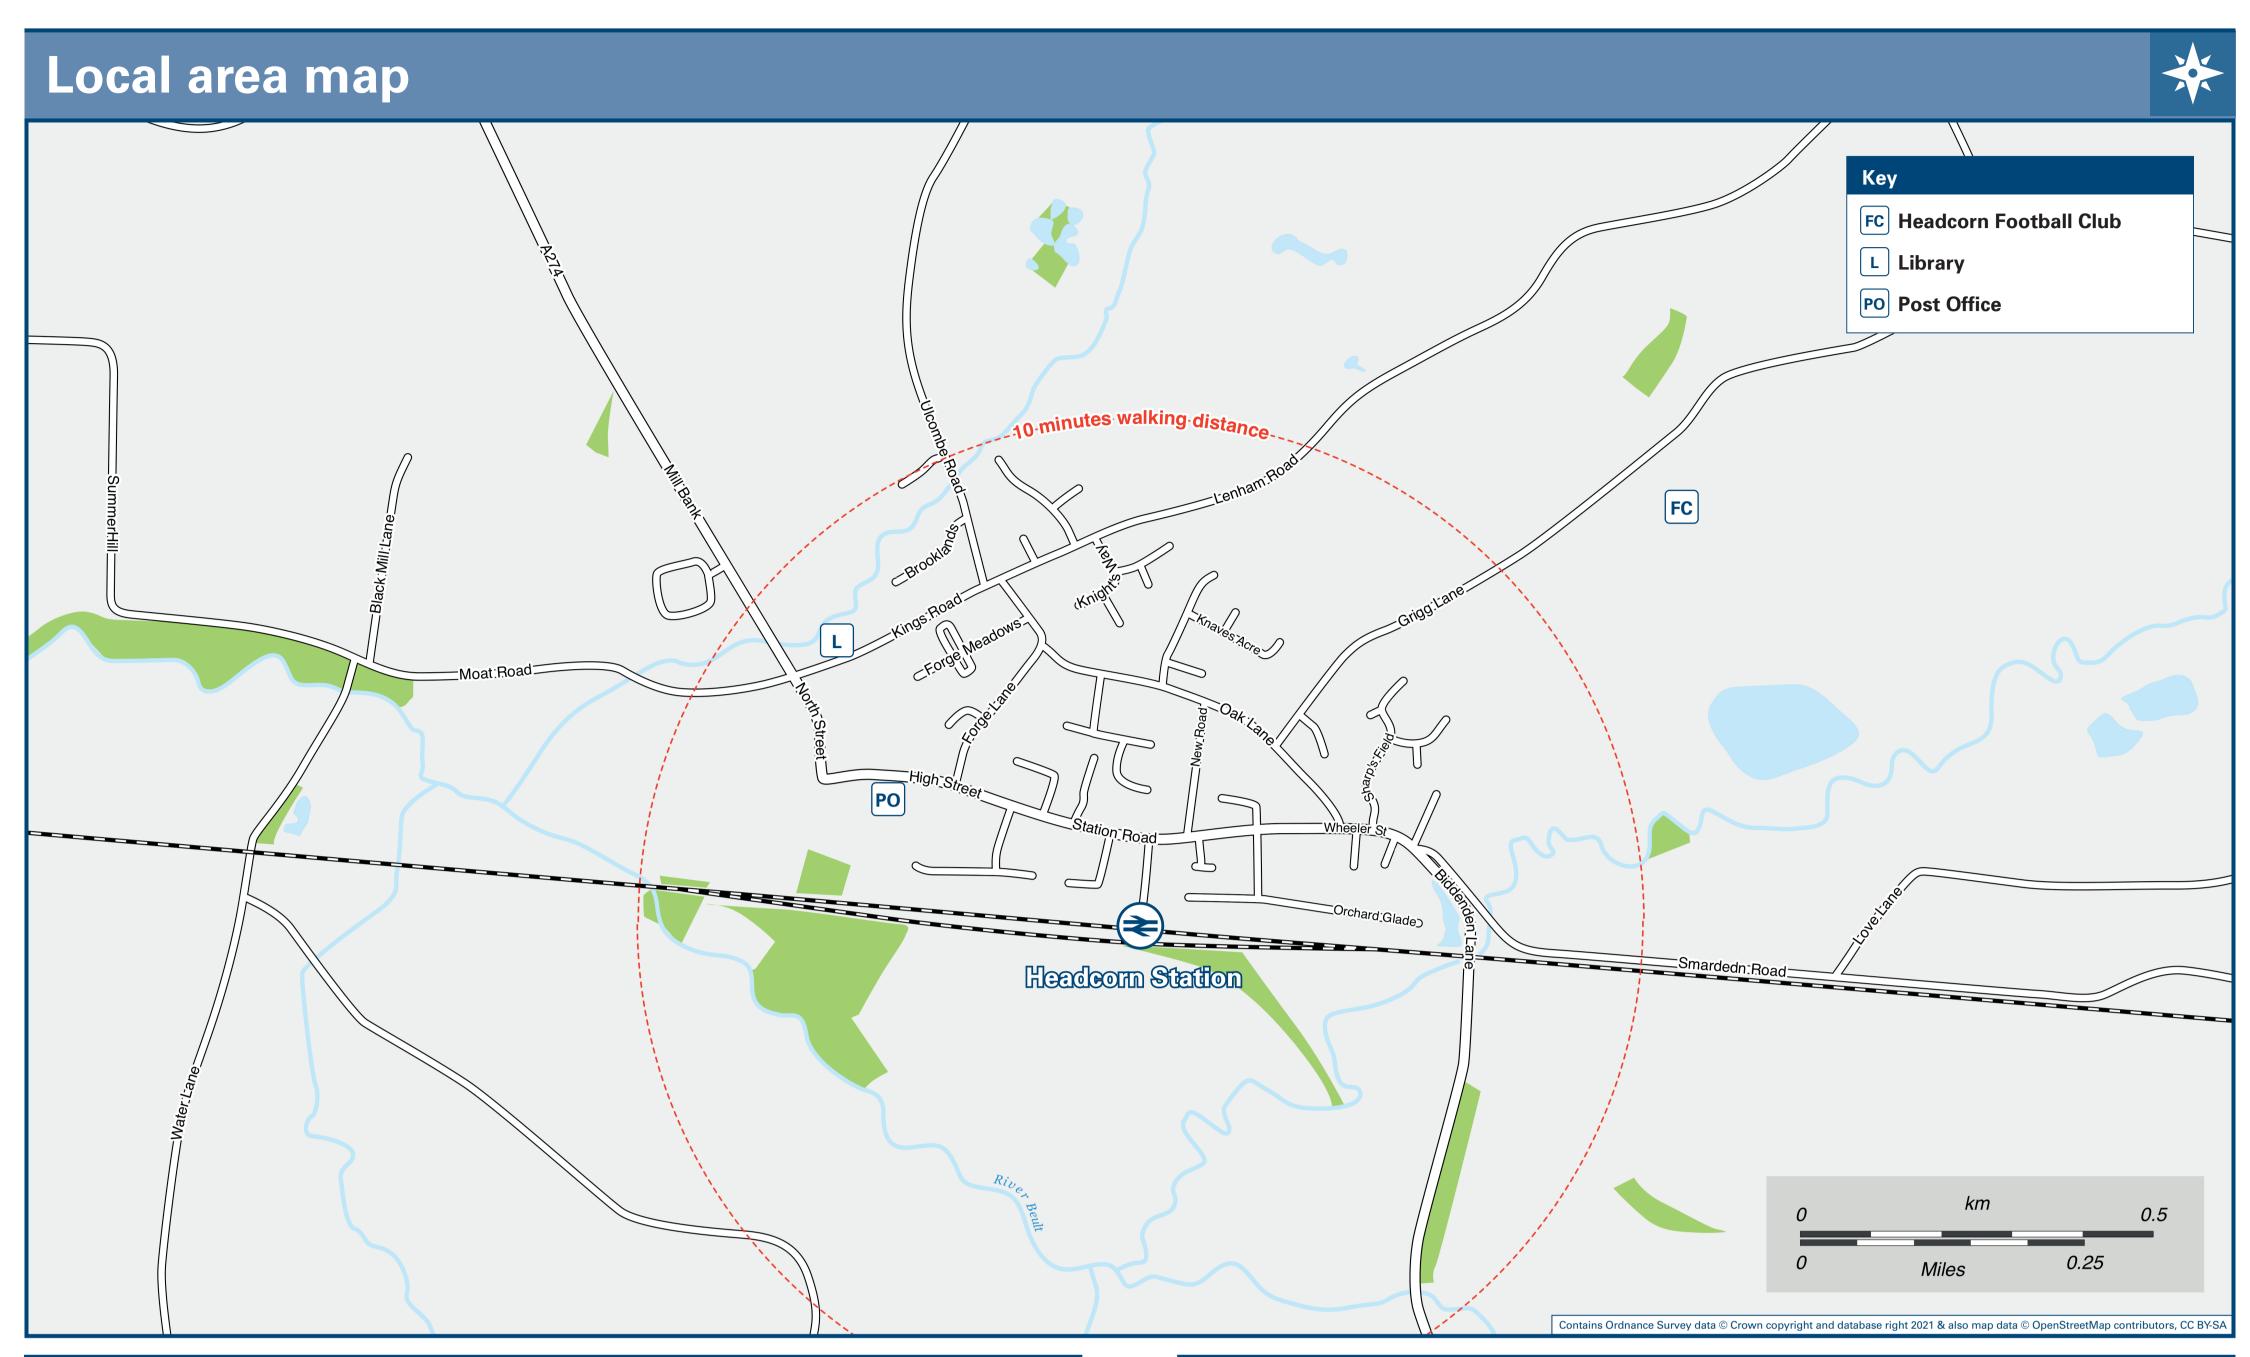

## Headcorn Station

## Onward Travel Information





| DESTINATION                                                                                                                                                                                                                                                                                                        | BUS ROUTES | BUS STOP |  |  |  |  |  |
|--------------------------------------------------------------------------------------------------------------------------------------------------------------------------------------------------------------------------------------------------------------------------------------------------------------------|------------|----------|--|--|--|--|--|
| Biddenden (The Weavers)