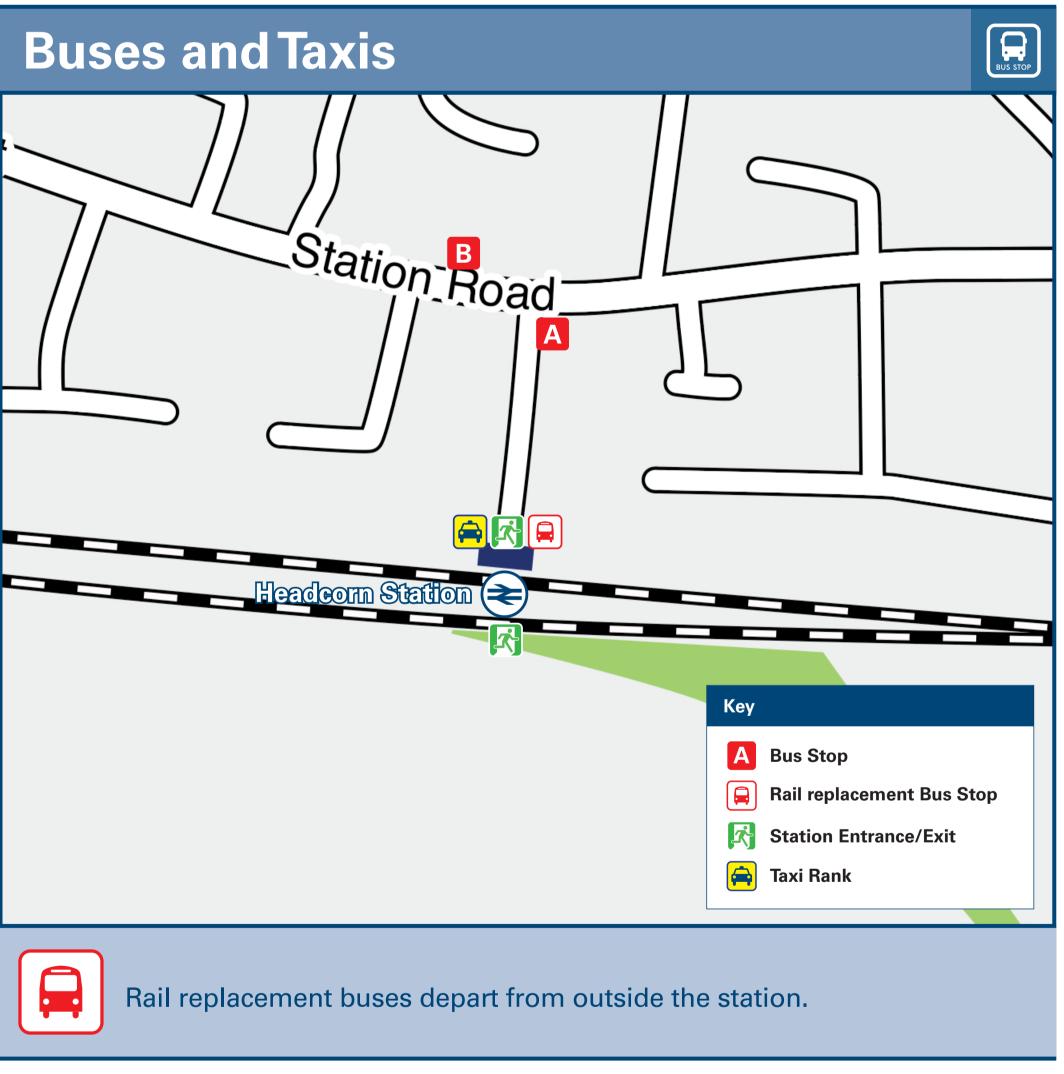

## Headcorn Station

## Onward Travel Information

| DESTINATION                                                                                                                                                                                                                                                                                                        | BUS ROUTES | BUS STOP |  |  |  |  |  |
|--------------------------------------------------------------------------------------------------------------------------------------------------------------------------------------------------------------------------------------------------------------------------------------------------------------------|------------|----------|--|--|--|--|--|
| Biddenden (The Weavers)                                                                                                                                                                                                                                                                                            | 12         | В        |  |  |  |  |  |
| Gladdish                                                                                                                                                                                                                                                                                                           | 12         | A        |  |  |  |  |  |
| Langley (The Plough Inn)                                                                                                                                                                                                                                                                                           | 12         | A        |  |  |  |  |  |
| Maidstone (Town Centre, Royal Star A                                                                                                                                                                                                                                                                               | rcade) 12  | A        |  |  |  |  |  |
| Park Wood (Car Showrooms, Sutton R                                                                                                                                                                                                                                                                                 | oad) 12    | A        |  |  |  |  |  |
| Shepway (Sutton Road Cemetery)                                                                                                                                                                                                                                                                                     | 12         | A        |  |  |  |  |  |
| Shepway (Sutton Road Morrisons)                                                                                                                                                                                                                                                                                    | 12         | A        |  |  |  |  |  |
| St Michaels (The Crown)                                                                                                                                                                                                                                                                                            | 12         | В        |  |  |  |  |  |
| Sutton Valence (The Kings Head)                                                                                                                                                                                                                                                                                    | 12         | A        |  |  |  |  |  |
| Tenterden (The Vine)                                                                                                                                                                                                                                                                                               | 12         | В        |  |  |  |  |  |
| Warmlake Corner                                                                                                                                                                                                                                                                                                    | 12         | A        |  |  |  |  |  |
| Bus route 12 operates daily, Mondays to Sundays, including Bank Holidays.  For bus times and other bus service enquiries, please contact Traveline on 0871 200 22 33 or contact the bus operator (see below):  Arriva Kent & Surrey (for bus route 12) www.arrivabus.co.uk/help/contact-us or call 0344 800 44 11. |            |          |  |  |  |  |  |

**Taxis** 

Headcorn Station is served by a taxi rank or cab office. Check availability before travelling, and pre-book if necessary. Please consider using the following local operators: (Inclusion of this number doesn't represent any endorsement of the taxi firm)

MTC Taxis 01622 890 003

Streamline Kent 01622 750 000

| Further information al                                                                                              | out all onward travel                                |                                               |          |                                                                                                                                                                  |                                                                                                                                                                                                                                                                                                                                                                                                                                                                                                                                                                                                                                                                                                                                                                                                                                                                                                                                                                                                                                                                                                                                                                                                                                                                                                                                                                                                                                                                                                                                                                                                                                                                                                                                                                                                                                                                                                                                                                                                                                                                                                                                |                                                               |          |                                                                                                                                           |  |
|---------------------------------------------------------------------------------------------------------------------|------------------------------------------------------|-----------------------------------------------|----------|------------------------------------------------------------------------------------------------------------------------------------------------------------------|--------------------------------------------------------------------------------------------------------------------------------------------------------------------------------------------------------------------------------------------------------------------------------------------------------------------------------------------------------------------------------------------------------------------------------------------------------------------------------------------------------------------------------------------------------------------------------------------------------------------------------------------------------------------------------------------------------------------------------------------------------------------------------------------------------------------------------------------------------------------------------------------------------------------------------------------------------------------------------------------------------------------------------------------------------------------------------------------------------------------------------------------------------------------------------------------------------------------------------------------------------------------------------------------------------------------------------------------------------------------------------------------------------------------------------------------------------------------------------------------------------------------------------------------------------------------------------------------------------------------------------------------------------------------------------------------------------------------------------------------------------------------------------------------------------------------------------------------------------------------------------------------------------------------------------------------------------------------------------------------------------------------------------------------------------------------------------------------------------------------------------|---------------------------------------------------------------|----------|-------------------------------------------------------------------------------------------------------------------------------------------|--|
| Local Cycle Info                                                                                                    | National Cycle Info                                  |                                               | BusTimes |                                                                                                                                                                  | Search for a bus stop by entering a postcode, street & town or a stop name & town.  A contact of the stop of the s |                                                               | PlusBus  |                                                                                                                                           |  |
| maidstone.gov.uk  For more information about cycle routes.  sustrans.org.uk  Sustrans is the UK's leading sustainal |                                                      | See timetable displays at bus stops.  trave   |          | www.traveline.info 0871 200 22 33 calls cost 12p per minute plus your phone company's access charge                                                              |                                                                                                                                                                                                                                                                                                                                                                                                                                                                                                                                                                                                                                                                                                                                                                                                                                                                                                                                                                                                                                                                                                                                                                                                                                                                                                                                                                                                                                                                                                                                                                                                                                                                                                                                                                                                                                                                                                                                                                                                                                                                                                                                |                                                               |          | discount price 'bus pass' that you buy with your train ticket. It gives bu unlimited bus travel around your chosen town, on participating |  |
| National Rail Enquiries                                                                                             | 5                                                    |                                               |          |                                                                                                                                                                  |                                                                                                                                                                                                                                                                                                                                                                                                                                                                                                                                                                                                                                                                                                                                                                                                                                                                                                                                                                                                                                                                                                                                                                                                                                                                                                                                                                                                                                                                                                                                                                                                                                                                                                                                                                                                                                                                                                                                                                                                                                                                                                                                |                                                               |          |                                                                                                                                           |  |
| Online                                                                                                              | NRE App                                              | Social Media                                  |          | Alert Me                                                                                                                                                         |                                                                                                                                                                                                                                                                                                                                                                                                                                                                                                                                                                                                                                                                                                                                                                                                                                                                                                                                                                                                                                                                                                                                                                                                                                                                                                                                                                                                                                                                                                                                                                                                                                                                                                                                                                                                                                                                                                                                                                                                                                                                                                                                | Contact Centre                                                | PlusBike | P & plus <b>bike</b>                                                                                                                      |  |
| nationalrail.co.uk                                                                                                  | Free National Rail Enquiries app for iOS and Android | facebook.com/nationalrailenq @nationalrailenq |          | You can sign up to Alert Me messages on the National Rail Enquiries website where you can receive train and platform notifications directly to your smart phone. |                                                                                                                                                                                                                                                                                                                                                                                                                                                                                                                                                                                                                                                                                                                                                                                                                                                                                                                                                                                                                                                                                                                                                                                                                                                                                                                                                                                                                                                                                                                                                                                                                                                                                                                                                                                                                                                                                                                                                                                                                                                                                                                                | 03457 48 49 50  Calls cost no more than calls to geographic n |          | nationalrail.co.uk/plusbike For more information.                                                                                         |  |