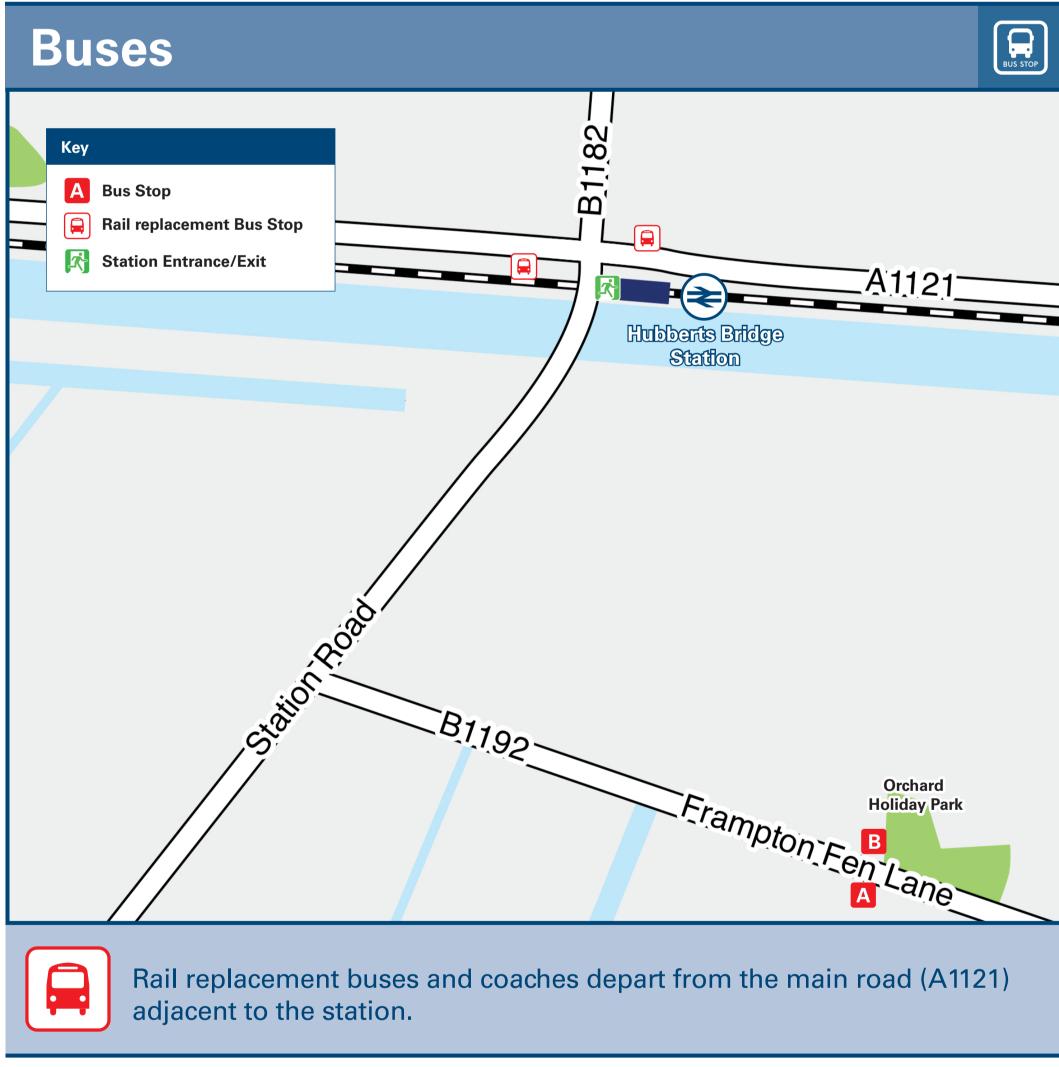

## Hubberts Bridge Station Onward Travel Information

| DESTINATION            |                                                                                                                                                                                                                                                                                                                                                                                                                                                                                                                                                                                                                 | BUS ROUTES                                                                          | BUS STOP |  |  |  |
|------------------------|-----------------------------------------------------------------------------------------------------------------------------------------------------------------------------------------------------------------------------------------------------------------------------------------------------------------------------------------------------------------------------------------------------------------------------------------------------------------------------------------------------------------------------------------------------------------------------------------------------------------|-------------------------------------------------------------------------------------|----------|--|--|--|
| Bicke                  | er                                                                                                                                                                                                                                                                                                                                                                                                                                                                                                                                                                                                              | B9+, K59*                                                                           | A        |  |  |  |
| Bosto                  | on (Bus Station) ⊜                                                                                                                                                                                                                                                                                                                                                                                                                                                                                                                                                                                              | B9+, K59*                                                                           | В        |  |  |  |
| Doni                   | ngton                                                                                                                                                                                                                                                                                                                                                                                                                                                                                                                                                                                                           | B9+, K59*                                                                           | A        |  |  |  |
| Kirto                  | n Holme                                                                                                                                                                                                                                                                                                                                                                                                                                                                                                                                                                                                         | B9+, K59*                                                                           | A        |  |  |  |
| Gosb                   | erton                                                                                                                                                                                                                                                                                                                                                                                                                                                                                                                                                                                                           | B9+                                                                                 | A        |  |  |  |
| Nortl                  | horpe                                                                                                                                                                                                                                                                                                                                                                                                                                                                                                                                                                                                           | B9+, K59*                                                                           | A        |  |  |  |
| Orch                   | ard Holiday Park (for bus stops 🔼 and 🕒)                                                                                                                                                                                                                                                                                                                                                                                                                                                                                                                                                                        | 11 minutes walk from this station (see maps) or a 5 minutes pre-booked taxi journey |          |  |  |  |
| Pinch                  | nbeck                                                                                                                                                                                                                                                                                                                                                                                                                                                                                                                                                                                                           | B9+                                                                                 | A        |  |  |  |
| Quadring               |                                                                                                                                                                                                                                                                                                                                                                                                                                                                                                                                                                                                                 | B9+, K59*                                                                           | A        |  |  |  |
| Spalding (Bus Station) |                                                                                                                                                                                                                                                                                                                                                                                                                                                                                                                                                                                                                 | B9+                                                                                 | A        |  |  |  |
| Surfl                  | eet                                                                                                                                                                                                                                                                                                                                                                                                                                                                                                                                                                                                             | B9+                                                                                 | A        |  |  |  |
| Swin                   | eshead (St Mary's Church)                                                                                                                                                                                                                                                                                                                                                                                                                                                                                                                                                                                       | B9+, K59*                                                                           | A        |  |  |  |
| Notes                  | CallConnect is a bookable bus service operating in this area and surrounding villages Monday to Saturday. To book a journey or for more details call 0345 234 3344 or visit the website www.lincsbus.info  For bus times and other bus enquiries please contact Traveline on 0871 200 22 33.  + Bus route B9 operated by Brylaine Travel runs Mondays to Fridays only, except Bank Holidays. Call 01205 364 087 for more information.  * Bus route K59 operated by Black Cat Travel runs Saturdays only. Call 01522 683 250 for more information.  Direct trains operate to this destination from this station. |                                                                                     |          |  |  |  |