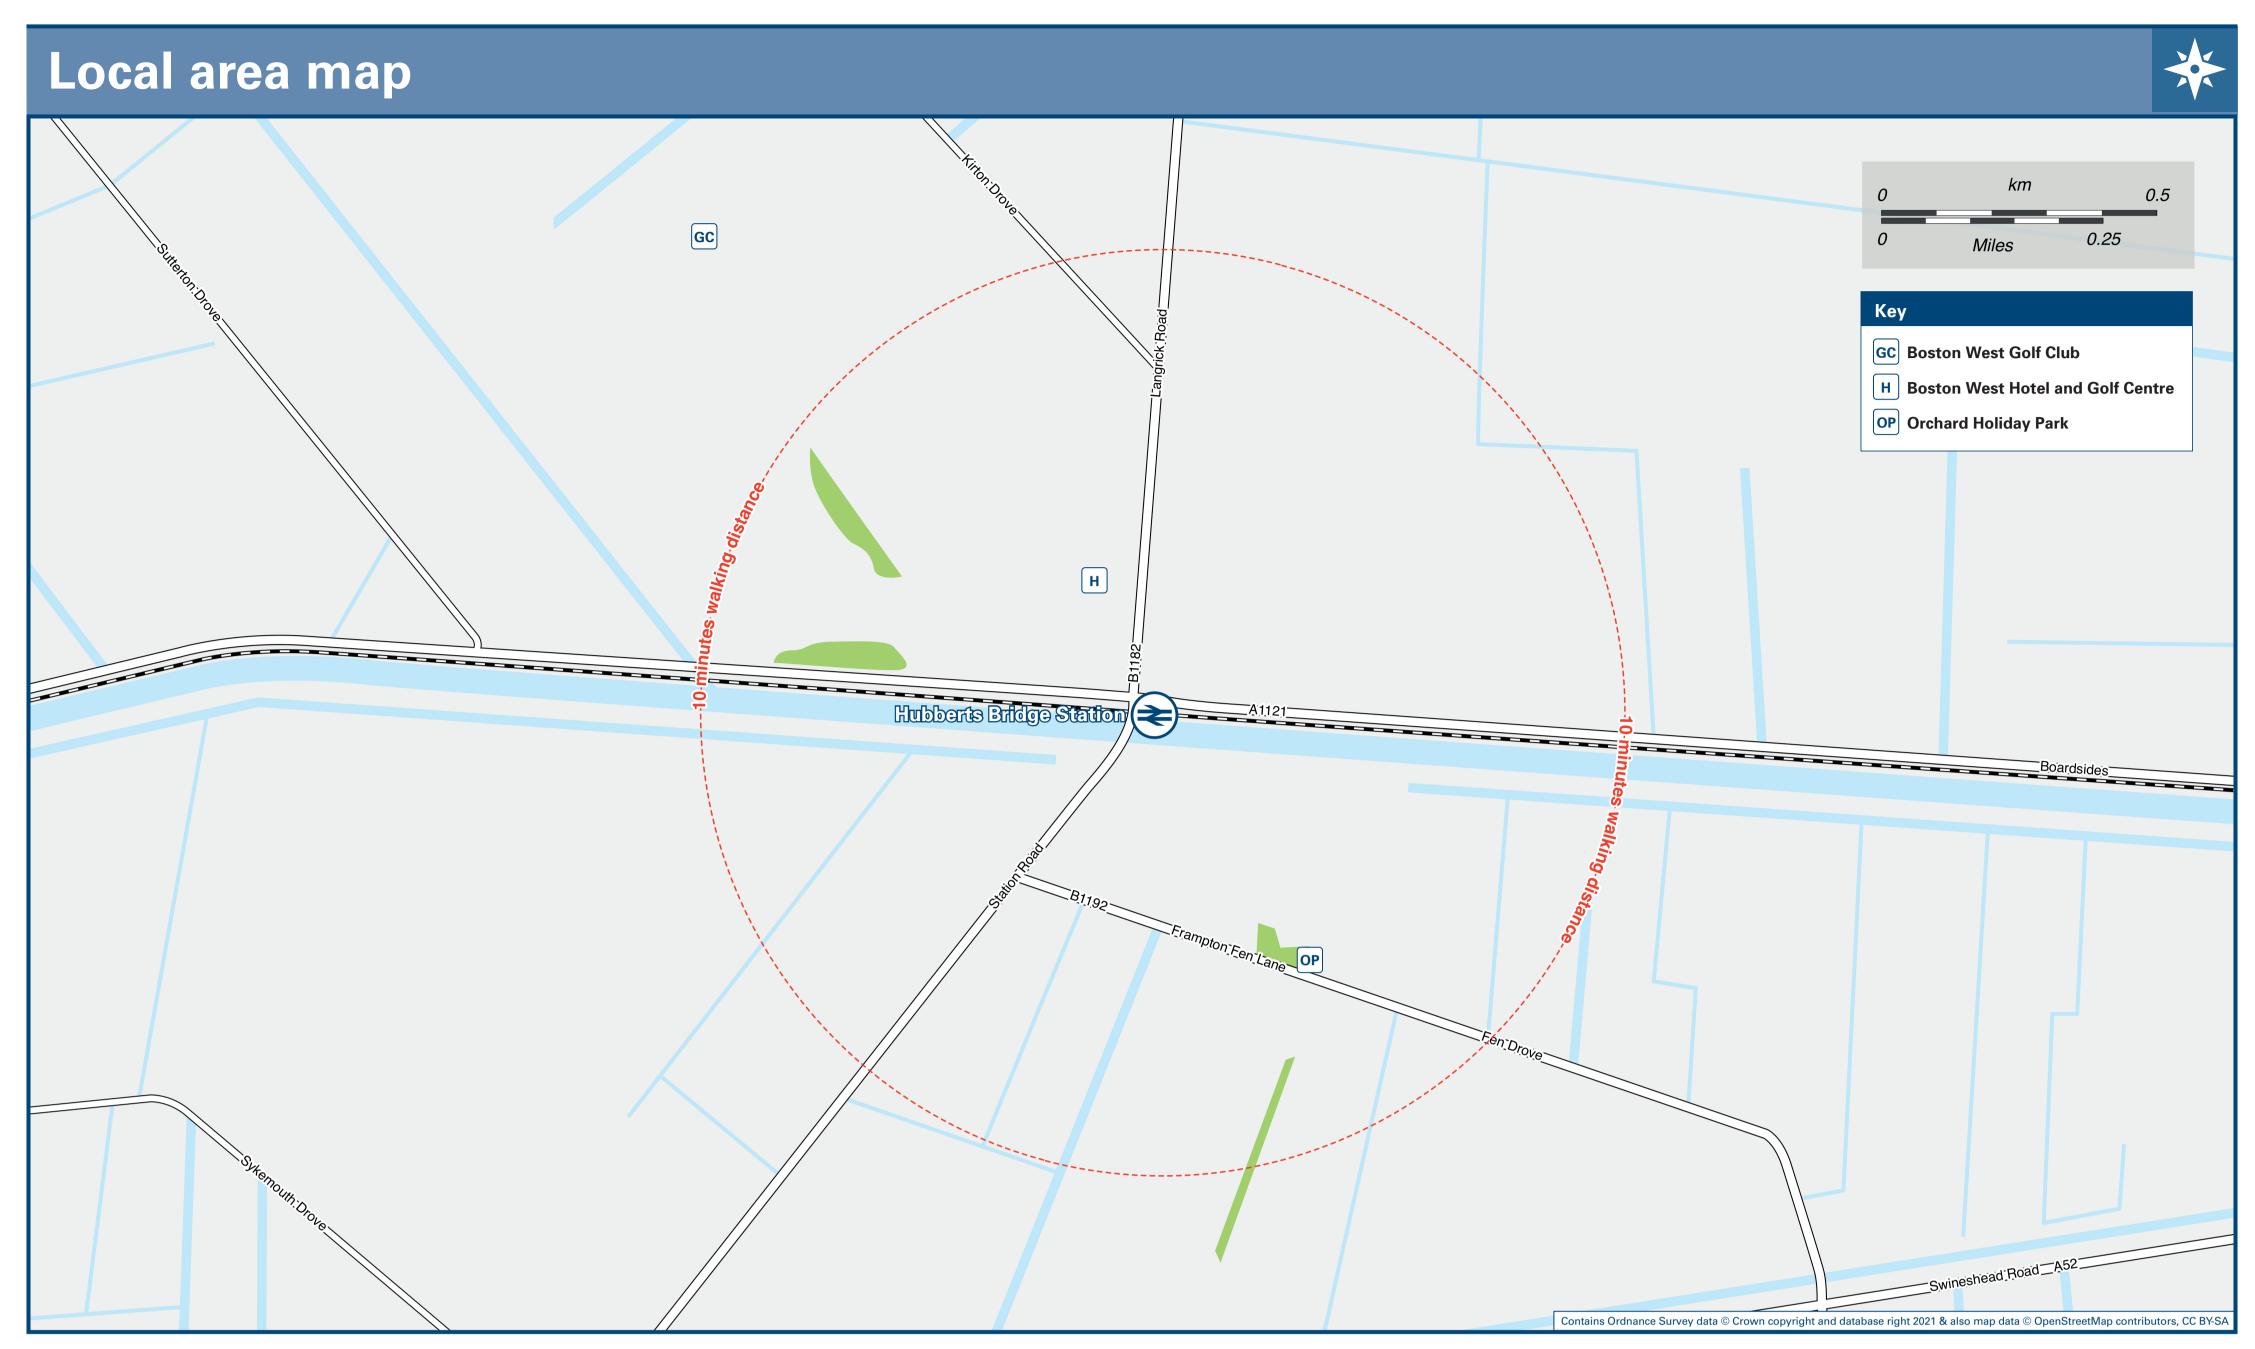

## Hubberts Bridge Station Onward Travel Information

| DESTINATION            |                                                                                                                                                                                                                                                                                                                                                                                                                                                                                                                                                                                                                 | BUS ROUTES                                                                          | BUS STOP |  |  |  |
|------------------------|-----------------------------------------------------------------------------------------------------------------------------------------------------------------------------------------------------------------------------------------------------------------------------------------------------------------------------------------------------------------------------------------------------------------------------------------------------------------------------------------------------------------------------------------------------------------------------------------------------------------|-------------------------------------------------------------------------------------|----------|--|--|--|
| Bicke                  | er                                                                                                                                                                                                                                                                                                                                                                                                                                                                                                                                                                                                              | B9+, K59*                                                                           | A        |  |  |  |
| Bosto                  | on (Bus Station) ⊜                                                                                                                                                                                                                                                                                                                                                                                                                                                                                                                                                                                              | B9+, K59*                                                                           | В        |  |  |  |
| Doni                   | ngton                                                                                                                                                                                                                                                                                                                                                                                                                                                                                                                                                                                                           | B9+, K59*                                                                           | A        |  |  |  |
| Kirto                  | n Holme                                                                                                                                                                                                                                                                                                                                                                                                                                                                                                                                                                                                         | B9+, K59*                                                                           | A        |  |  |  |
| Gosb                   | erton                                                                                                                                                                                                                                                                                                                                                                                                                                                                                                                                                                                                           | B9+                                                                                 | A        |  |  |  |
| Nortl                  | horpe                                                                                                                                                                                                                                                                                                                                                                                                                                                                                                                                                                                                           | B9+, K59*                                                                           | A        |  |  |  |
| Orch                   | ard Holiday Park (for bus stops 🔼 and 🕒)                                                                                                                                                                                                                                                                                                                                                                                                                                                                                                                                                                        | 11 minutes walk from this station (see maps) or a 5 minutes pre-booked taxi journey |          |  |  |  |
| Pinch                  | nbeck                                                                                                                                                                                                                                                                                                                                                                                                                                                                                                                                                                                                           | B9+                                                                                 | A        |  |  |  |
| Quadring               |                                                                                                                                                                                                                                                                                                                                                                                                                                                                                                                                                                                                                 | B9+, K59*                                                                           | A        |  |  |  |
| Spalding (Bus Station) |                                                                                                                                                                                                                                                                                                                                                                                                                                                                                                                                                                                                                 | B9+                                                                                 | A        |  |  |  |
| Surfl                  | eet                                                                                                                                                                                                                                                                                                                                                                                                                                                                                                                                                                                                             | B9+                                                                                 | A        |  |  |  |
| Swin                   | eshead (St Mary's Church)                                                                                                                                                                                                                                                                                                                                                                                                                                                                                                                                                                                       | B9+, K59*                                                                           | A        |  |  |  |
| Notes                  | CallConnect is a bookable bus service operating in this area and surrounding villages Monday to Saturday. To book a journey or for more details call 0345 234 3344 or visit the website www.lincsbus.info  For bus times and other bus enquiries please contact Traveline on 0871 200 22 33.  + Bus route B9 operated by Brylaine Travel runs Mondays to Fridays only, except Bank Holidays. Call 01205 364 087 for more information.  * Bus route K59 operated by Black Cat Travel runs Saturdays only. Call 01522 683 250 for more information.  Direct trains operate to this destination from this station. |                                                                                     |          |  |  |  |