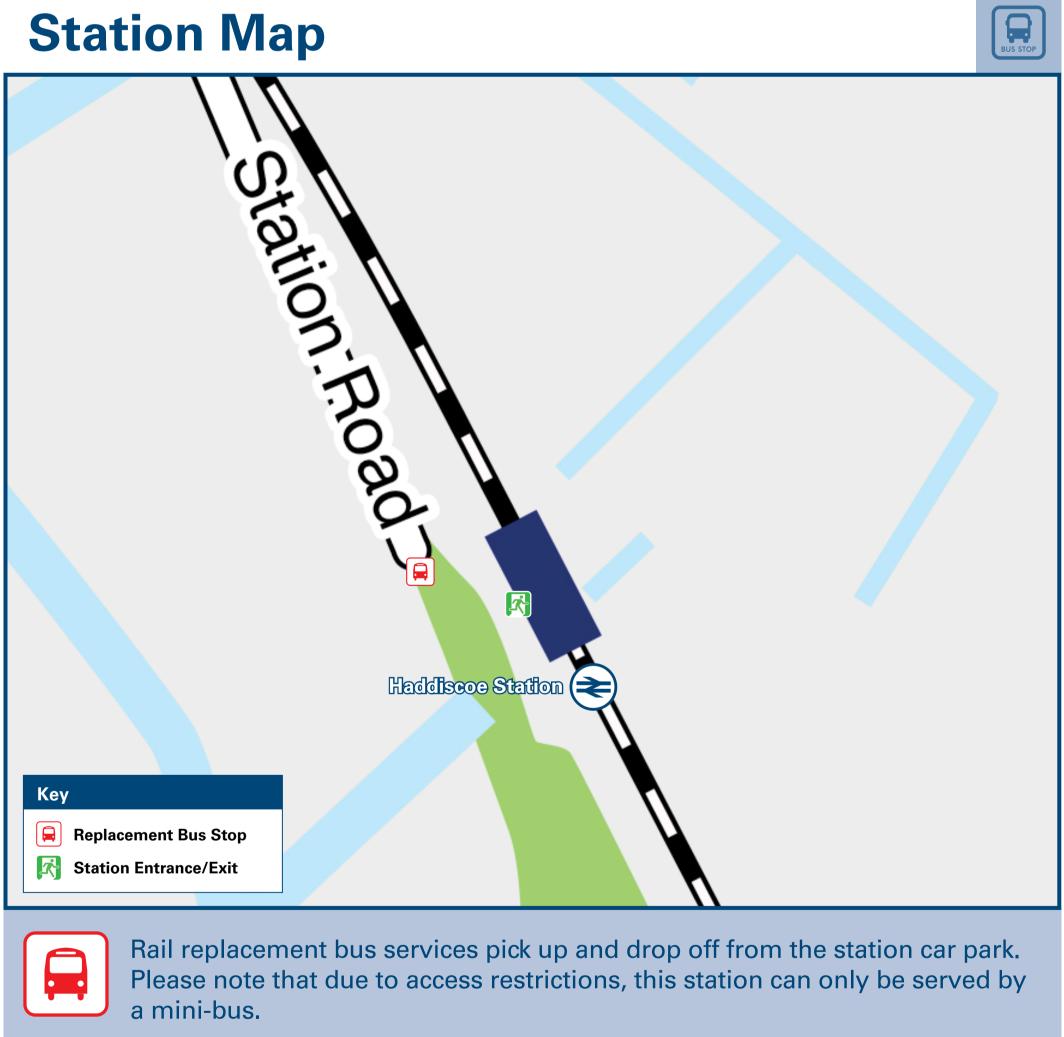

## Haddiscoe Station

## Onward Travel Information





## **DESTINATION BUS ROUTES BUS STOP Beccles (Old Market Place) 580** A A **Bungay 580** В **580 Fritton** Gillingham A **580** В **Gorleston (Town Centre) 580 Great Yarmouth (Town Centre) 580 Haddiscoe Village** 580 A **James Paget Hospital (Gorleston) 580** B **580** Mettingham A

Main destinations by bus (Data correct at July 2024)

**Taxis** 

Local taxis are available as listed below: (Inclusion of this number doesn't represent any endorsement of the taxi firm)

for iOS and Android

1st Cabs (Lowestoft) 01502 583 838

**Notes** 

Rail Enquiries website where you can receive train and

platform notifications directly to your smart phone.

nationalrail.co.uk/alertme

51 Taxis Ltd (Lowestoft) 01502 51 51 51

National Park Broadlands National Park www.visitthebroads.co.uk

Bus route 580