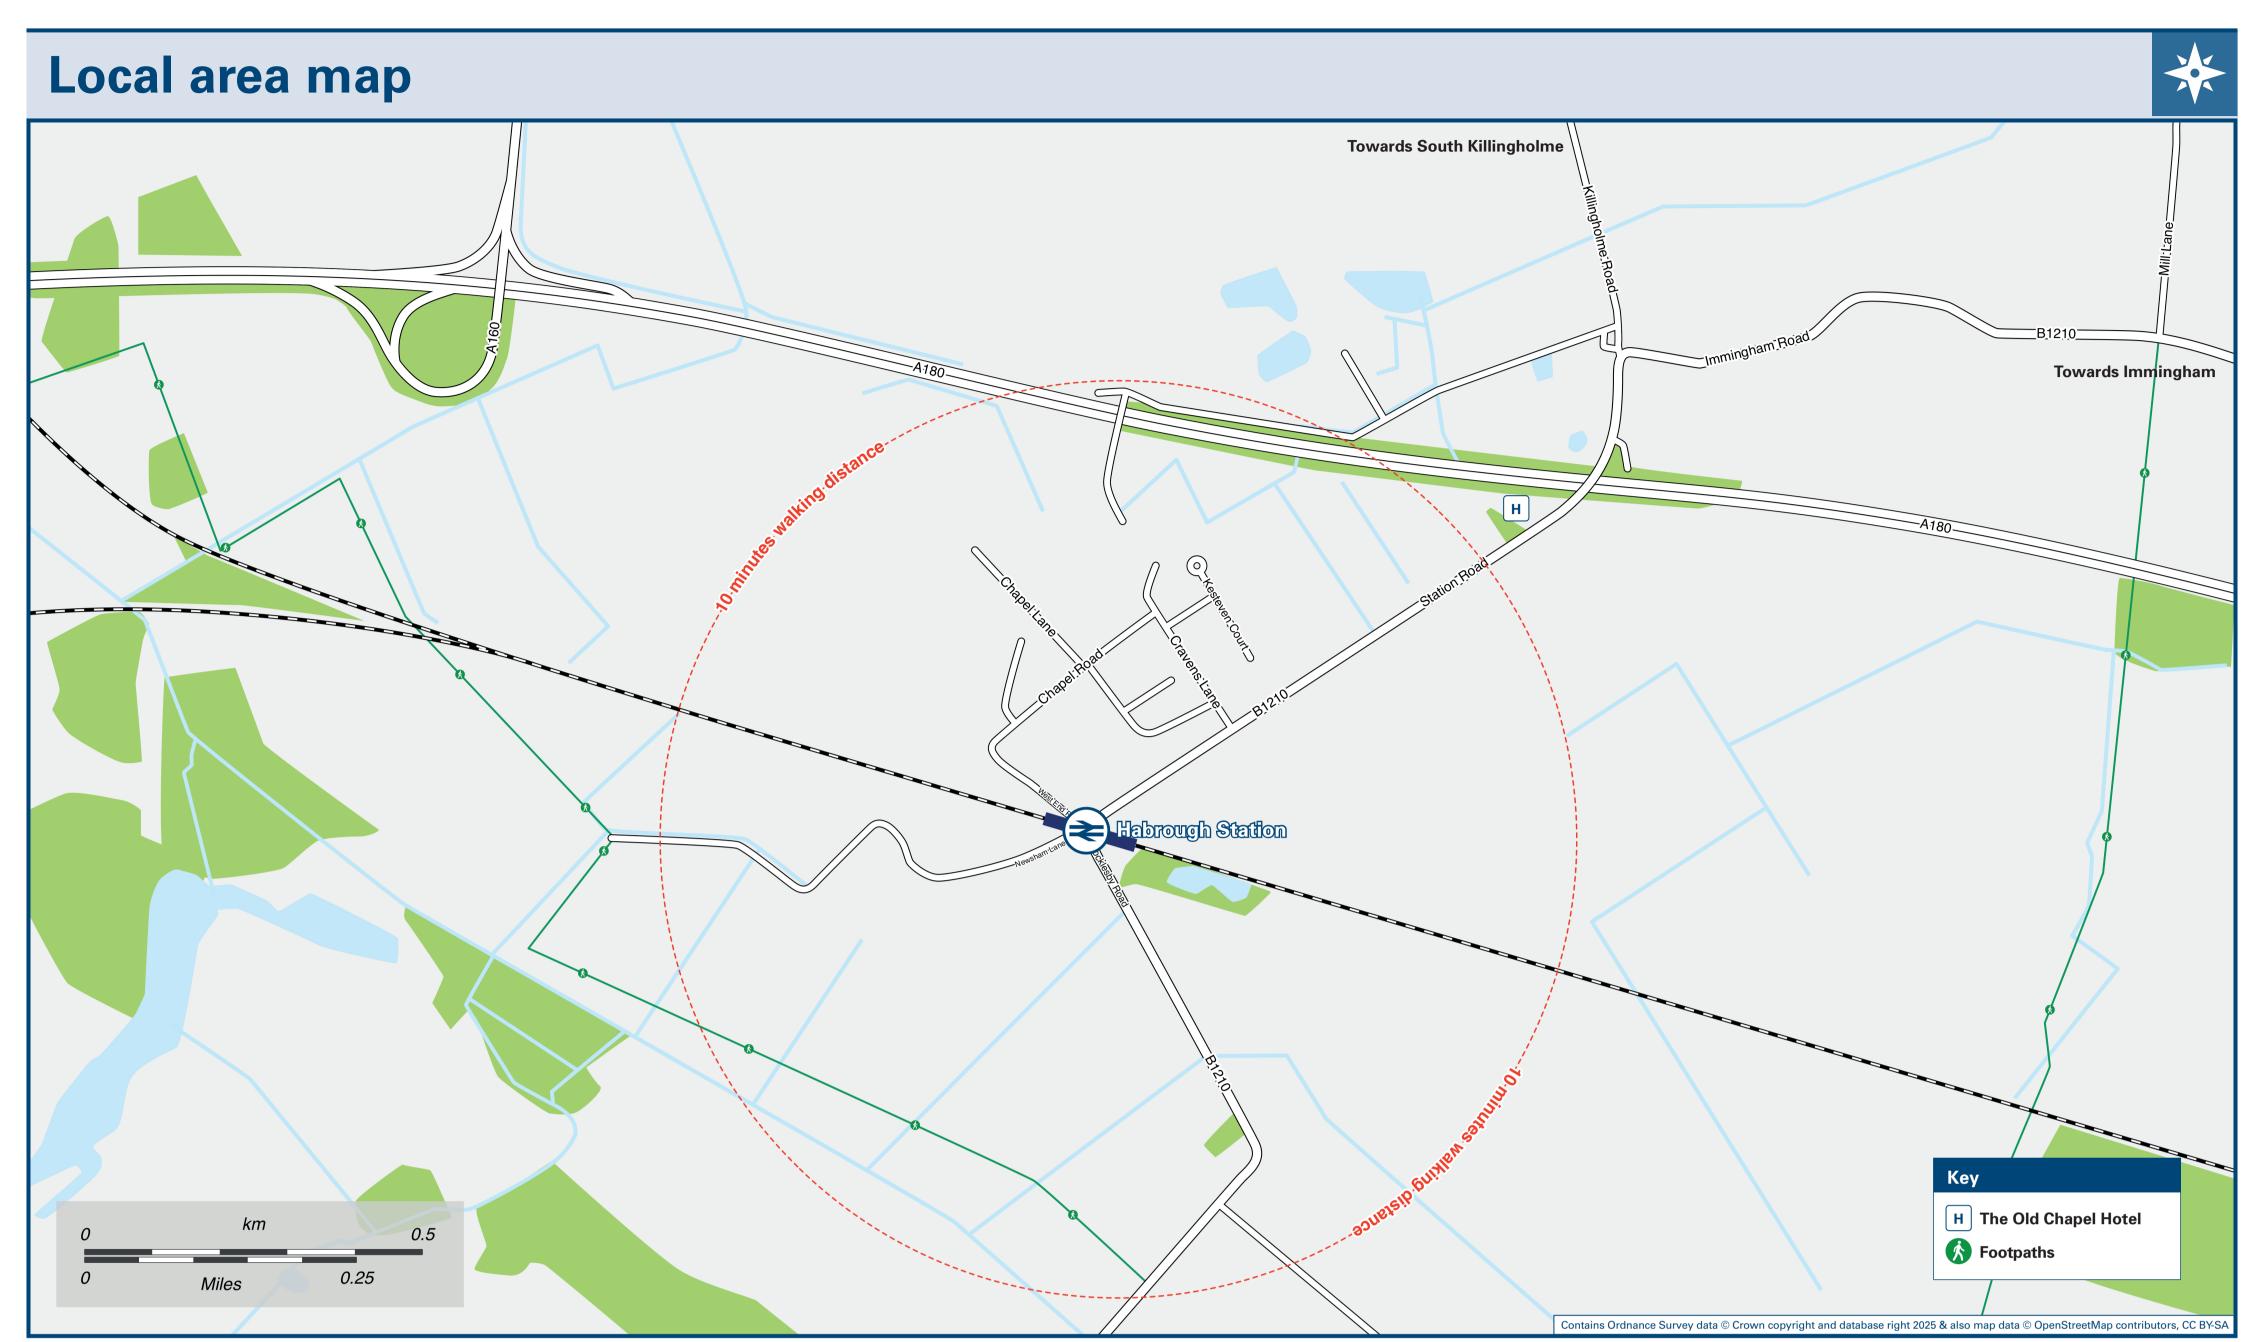

## Habrough Station

## Habrough Station Onward Travel Information





## THERE ARE NO REGULAR BUS SERVICES SERVING **HABROUGH STATION** Habrough station has no taxi rank or cab office. Advance booking is essential, please consider using the following local operators: (Inclusion of this number doesn't represent any endorsement of the taxi firm) **D J Cars**

**Placebook Minicabs** 01469 541 600

Information (Data correct at May 2025)

**Ernie's** 01469 518 570

01469 574 111

| Further information                                                        | on about al | l onward travel                                                                                 |                                                |                                                                          |