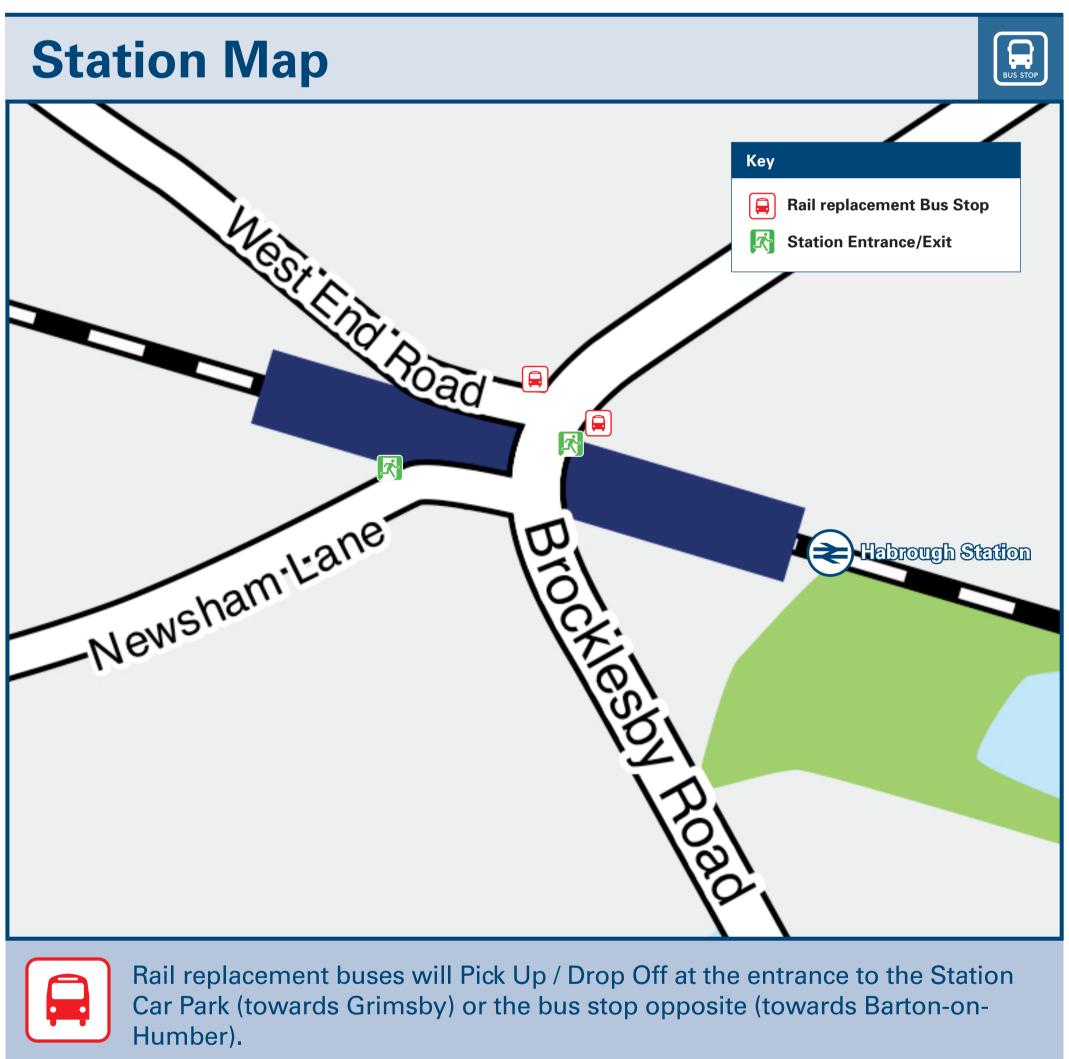

## Habrough Station

## Habrough Station Onward Travel Information





## THERE ARE NO REGULAR BUS SERVICES SERVING **HABROUGH STATION** Habrough station has no taxi rank or cab office. Advance booking is essential, please consider using the following local operators: (Inclusion of this number doesn't represent any endorsement of the taxi firm) **D J Cars**

**Placebook Minicabs** 01469 541 600

Information (Data correct at May 2025)

**Ernie's** 01469 518 570

01469 574 111

| Further information                                                        | on about al | l onward travel                                                                                 |                                                |                                                                          |