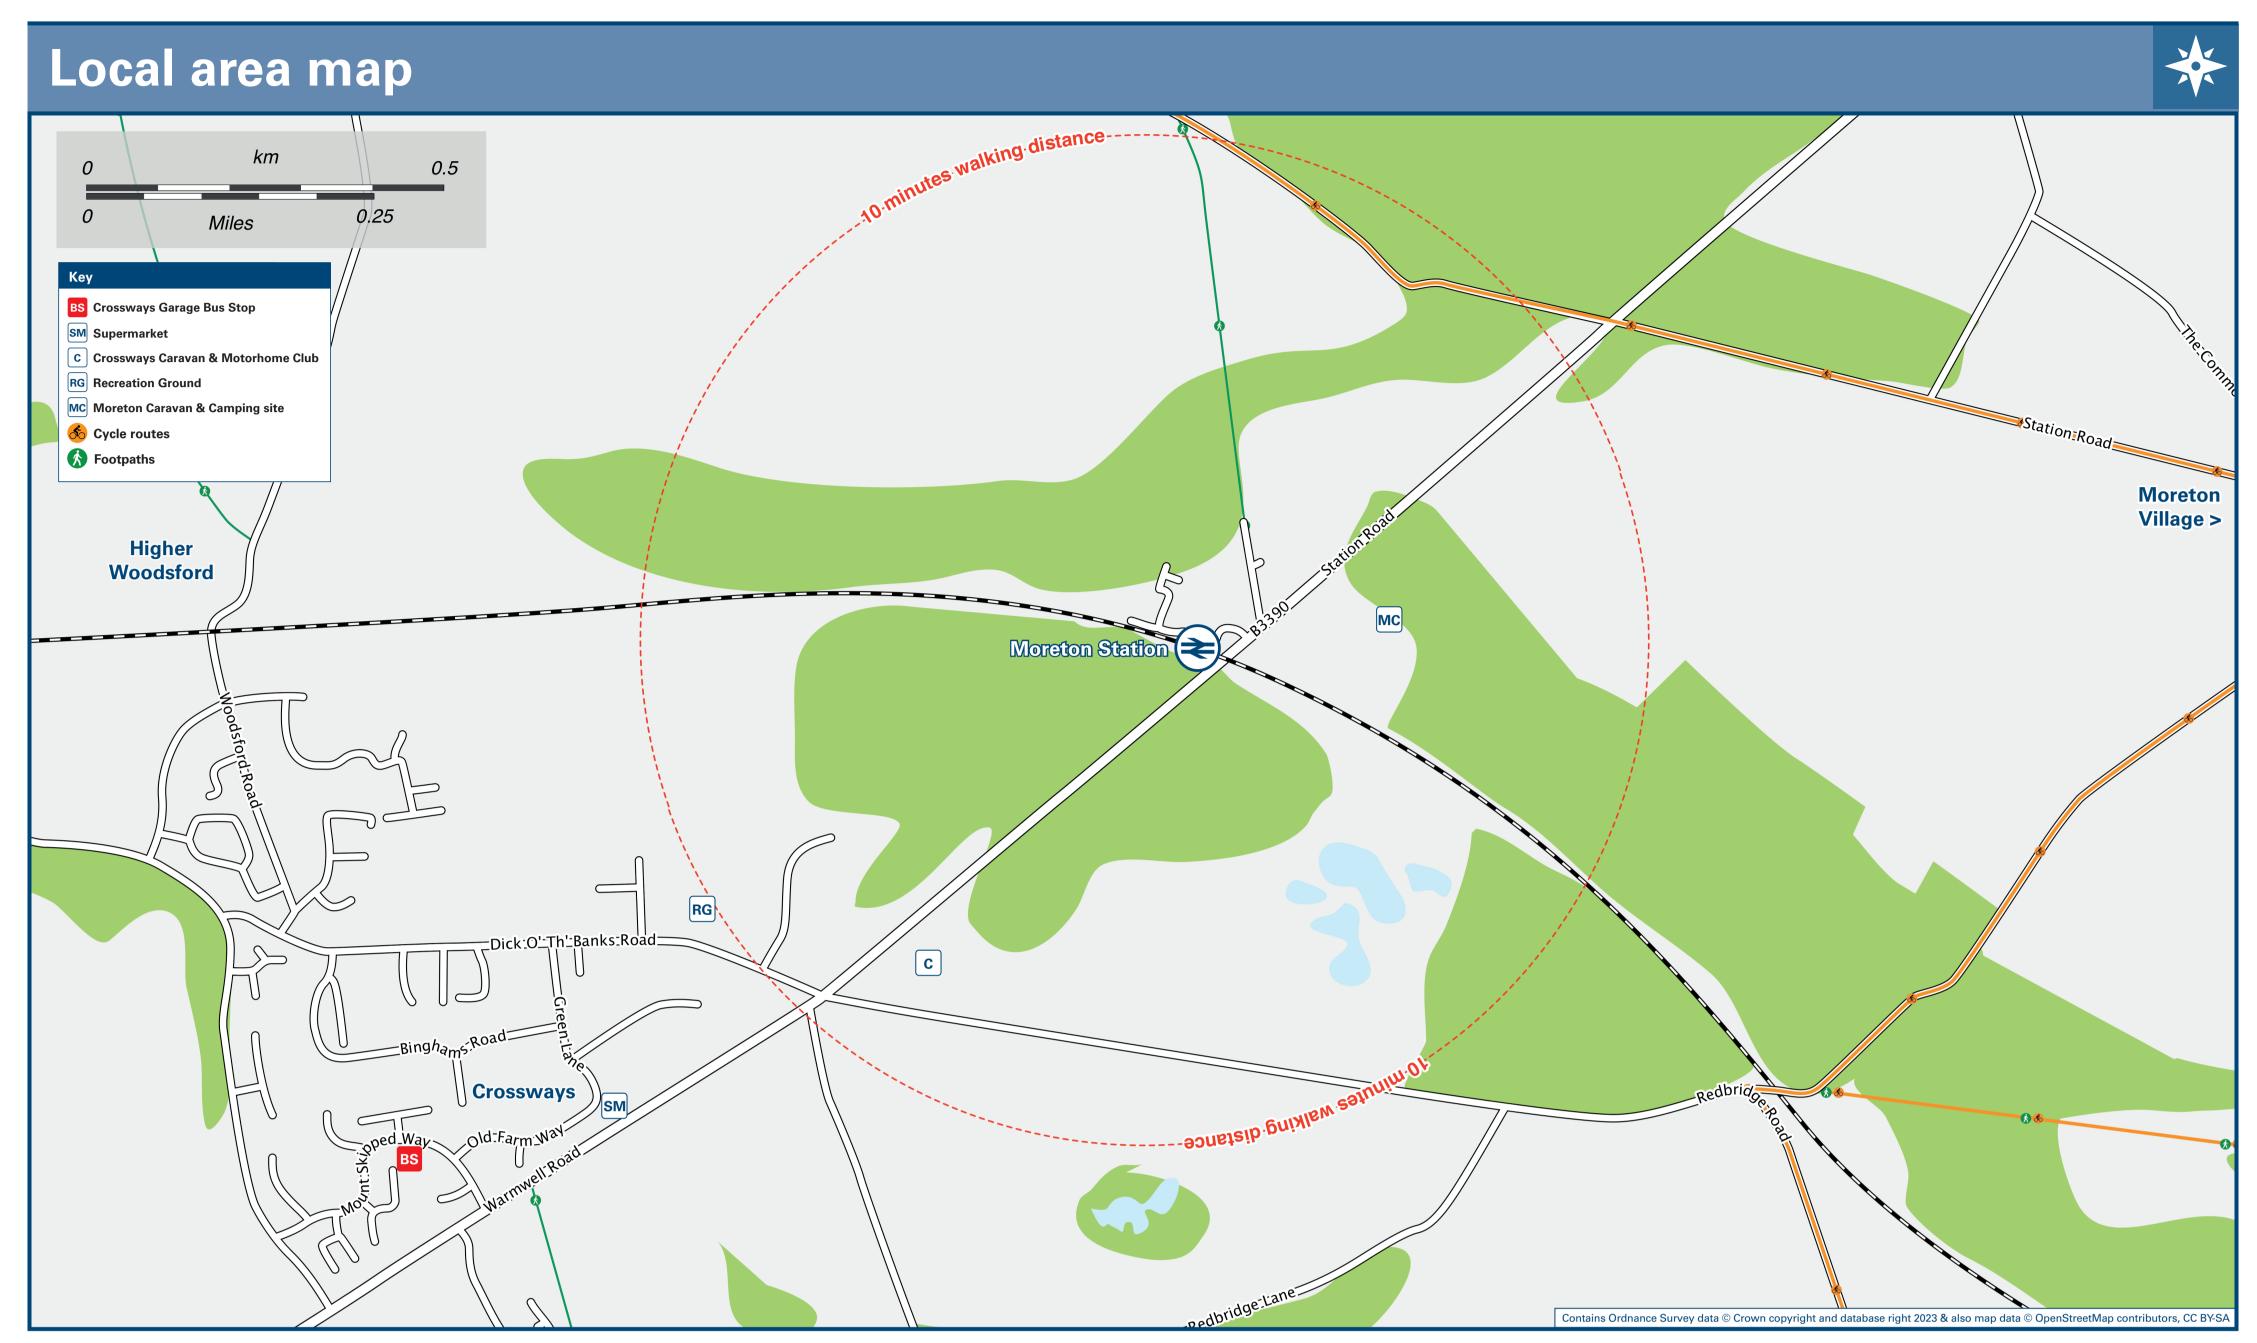

### Information (Data correct at December 2023)

THERE ARE NO REGULAR BUS SERVICES SERVING **MORETON (DORSET) RAILWAY STATION.** 

The nearest bus stops with a regular service are at Crossways Garage (approximately 15 minutes walk please see local area map) for service 5 to Dorchester, or service 5 to Weymouth.