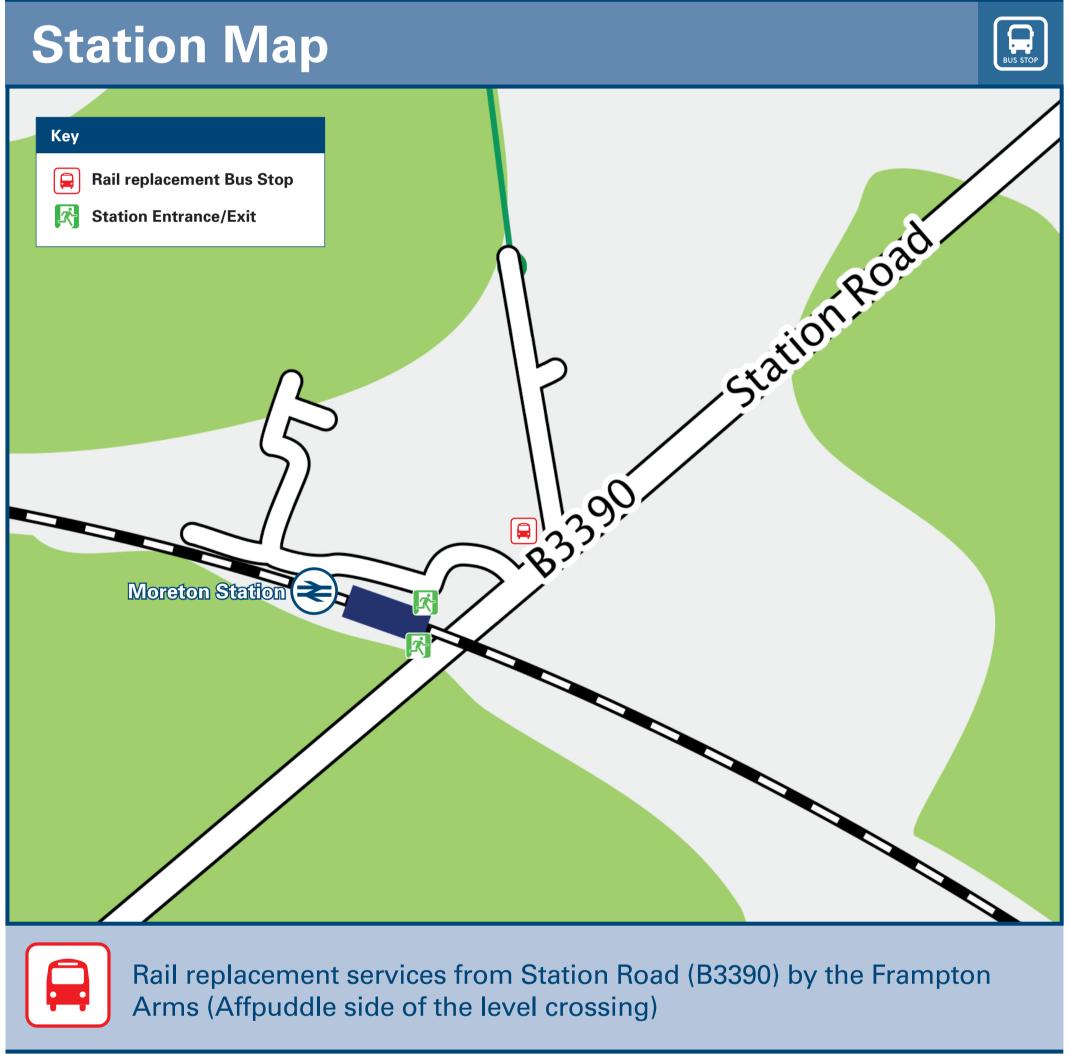

# Moreton Station

# Moreton Station Onward Travel Information





### Information (Data correct at December 2023)

THERE ARE NO REGULAR BUS SERVICES SERVING **MORETON (DORSET) RAILWAY STATION.** 

The nearest bus stops with a regular service are at Crossways Garage (approximately 15 minutes walk please see local area map) for service 5 to Dorchester, or service 5 to Weymouth.

Moreton Station has no taxi rank or cab office. Advance booking is essential, please consider using the following local operators: (Inclusion of this number doesn't represent any endorsement of the taxi firm)

**DK Cars** 01305 851 600

**Dorchester Taxis** 01305 251 097

**Wool Taxis** 01929 788 007

| Local Cycle Info    | National Cycle Info                          | National Cycle Info sustrans.org.uk Sustrans is the UK's leading sustainable transport charity. |  | See timet