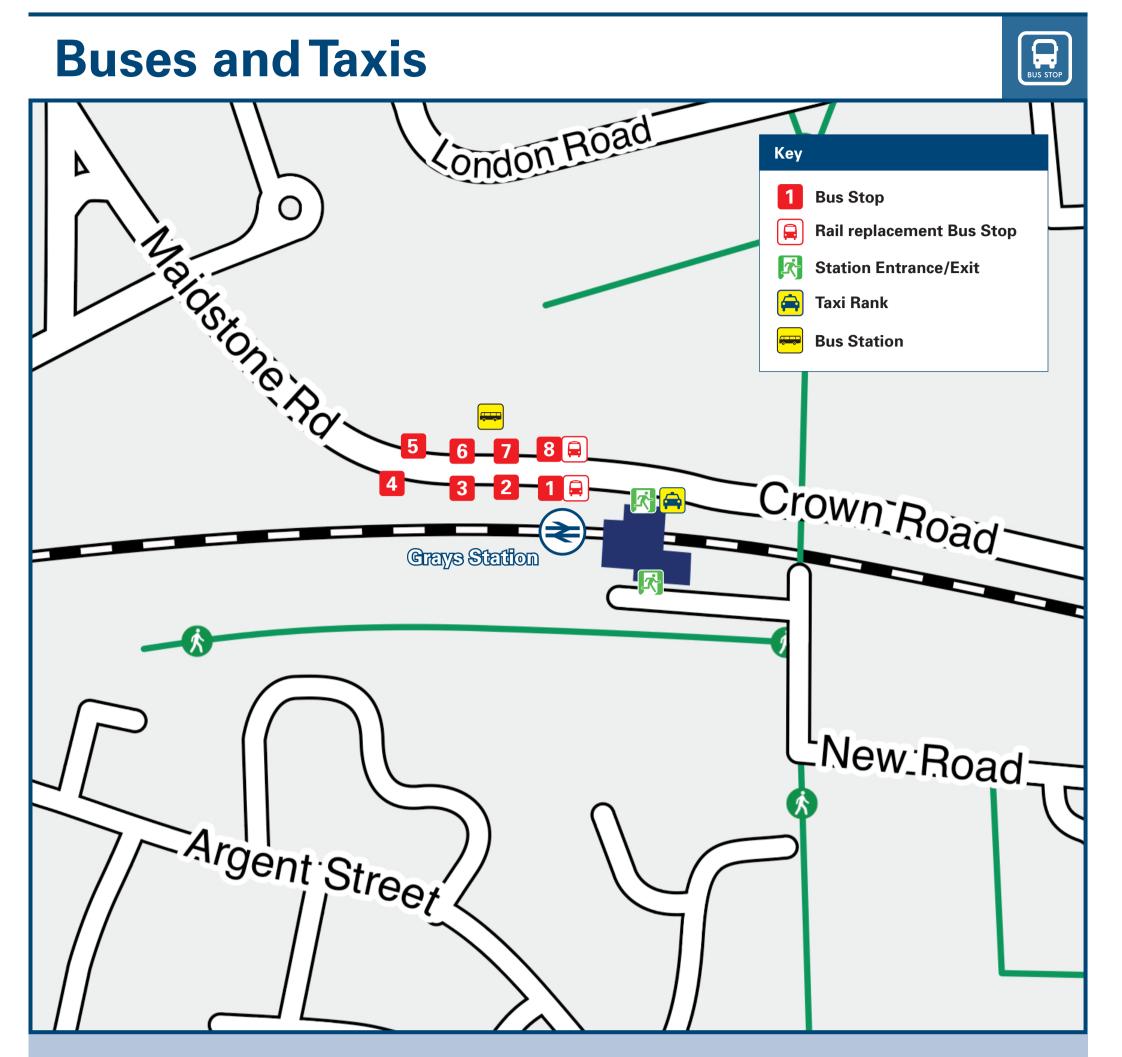

For Rail replacement buses exit the station via platforms 2/3 and turn left onto Crown Road: - if travelling towards Rainham/Upminster/London, use bus bay 1; - if travelling towards Tilbury/Southend, use bus bay 8.

## Main destinations by bus (Data correct at June 2024)

| DESTINATION                                                                                                                                                                 | <b>BUS ROUTES</b>          | BUS STOP                                                                 | DESTINATION                     |            | <b>BUS ROUTES</b>                                                            | BUS STOP  | DESTINATION                                                                                                                                                                                                                                                                                                                                                                                                                                                                                                                                                                                                                                                                                                                                                                                                                                                                                                                                                                                                                                                                                                                                                                                                                                                                                                                                                                                                                                                                                                                                                                                                                                                                                                                                                                                                                                                                                                                                                                                                                                                                                                                 | <b>BUS ROUTES</b>               | BUS STOP    |  |  |
|-----------------------------------------------------------------------------------------------------------------------------------------------------------------------------|----------------------------|--------------------------------------------------------------------------|---------------------------------|------------|------------------------------------------------------------------------------|-----------|-----------------------------------------------------------------------------------------------------------------------------------------------------------------------------------------------------------------------------------------------------------------------------------------------------------------------------------------------------------------------------------------------------------------------------------------------------------------------------------------------------------------------------------------------------------------------------------------------------------------------------------------------------------------------------------------------------------------------------------------------------------------------------------------------------------------------------------------------------------------------------------------------------------------------------------------------------------------------------------------------------------------------------------------------------------------------------------------------------------------------------------------------------------------------------------------------------------------------------------------------------------------------------------------------------------------------------------------------------------------------------------------------------------------------------------------------------------------------------------------------------------------------------------------------------------------------------------------------------------------------------------------------------------------------------------------------------------------------------------------------------------------------------------------------------------------------------------------------------------------------------------------------------------------------------------------------------------------------------------------------------------------------------------------------------------------------------------------------------------------------------|---------------------------------|-------------|--|--|
| Aveley                                                                                                                                                                      | 77~, 77A~                  | 1                                                                        |                                 |            | 100                                                                          | 6         | Thurrock Hospital                                                                                                                                                                                                                                                                                                                                                                                                                                                                                                                                                                                                                                                                                                                                                                                                                                                                                                                                                                                                                                                                                                                                                                                                                                                                                                                                                                                                                                                                                                                                                                                                                                                                                                                                                                                                                                                                                                                                                                                                                                                                                                           | 88*                             | 5           |  |  |
|                                                                                                                                                                             | 22                         | 2                                                                        | Orsett                          |            | 200*                                                                         | 5         |                                                                                                                                                                                                                                                                                                                                                                                                                                                                                                                                                                                                                                                                                                                                                                                                                                                                                                                                                                                                                                                                                                                                                                                                                                                                                                                                                                                                                                                                                                                                                                                                                                                                                                                                                                                                                                                                                                                                                                                                                                                                                                                             | 269*                            | 8           |  |  |
|                                                                                                                                                                             | 100                        | 6                                                                        | Orsett Hospital                 |            | 200*                                                                         | 5         | Tilbury ᢒ<br>Uplands Estate (Purfleet)                                                                                                                                                                                                                                                                                                                                                                                                                                                                                                                                                                                                                                                                                                                                                                                                                                                                                                                                                                                                                                                                                                                                                                                                                                                                                                                                                                                                                                                                                                                                                                                                                                                                                                                                                                                                                                                                                                                                                                                                                                                                                      | 66                              | 6           |  |  |
| Basildon €                                                                                                                                                                  | 200*                       | 5                                                                        | Palmers (Thurro                 | ck)        | 73, 73A#, 83                                                                 | 7         |                                                                                                                                                                                                                                                                                                                                                                                                                                                                                                                                                                                                                                                                                                                                                                                                                                                                                                                                                                                                                                                                                                                                                                                                                                                                                                                                                                                                                                                                                                                                                                                                                                                                                                                                                                                                                                                                                                                                                                                                                                                                                                                             | 73, 73A#, 77~,<br>77A~          | 7           |  |  |
| De silden He suitel                                                                                                                                                         | 100                        | 6                                                                        | College                         |            | 200*                                                                         | 5         |                                                                                                                                                                                                                                                                                                                                                                                                                                                                                                                                                                                                                                                                                                                                                                                                                                                                                                                                                                                                                                                                                                                                                                                                                                                                                                                                                                                                                                                                                                                                                                                                                                                                                                                                                                                                                                                                                                                                                                                                                                                                                                                             |                                 | 3           |  |  |
| Basildon Hospital                                                                                                                                                           | 200*                       | 5                                                                        | Purfleet 😂                      |            | 44                                                                           | 3         |                                                                                                                                                                                                                                                                                                                                                                                                                                                                                                                                                                                                                                                                                                                                                                                                                                                                                                                                                                                                                                                                                                                                                                                                                                                                                                                                                                                                                                                                                                                                                                                                                                                                                                                                                                                                                                                                                                                                                                                                                                                                                                                             | 73, 73A#, 77~,                  | 1           |  |  |
| Brentwood (High Street)                                                                                                                                                     | 269*                       | 8                                                                        |                                 |            | 73, 73A#, 77~,<br>77A~, 83                                                   | 7         | WestThurrock                                                                                                                                                                                                                                                                                                                                                                                                                                                                                                                                                                                                                                                                                                                                                                                                                                                                                                                                                                                                                                                                                                                                                                                                                                                                                                                                                                                                                                                                                                                                                                                                                                                                                                                                                                                                                                                                                                                                                                                                                                                                                                                | 77A~, 83<br>22                  | 2           |  |  |
| Chadwell St Mary                                                                                                                                                            | 73, 73A#, 77~,<br>77A~, 83 | 7                                                                        | Socketts Heath                  |            | 88*, 200*                                                                    | 5         | (London Road)                                                                                                                                                                                                                                                                                                                                                                                                                                                                                                                                                                                                                                                                                                                                                                                                                                                                                                                                                                                                                                                                                                                                                                                                                                                                                                                                                                                                                                                                                                                                                                                                                                                                                                                                                                                                                                                                                                                                                                                                                                                                                                               | 44                              | 3           |  |  |
|                                                                                                                                                                             | 66                         | 6                                                                        |                                 |            | 100                                                                          | 6         |                                                                                                                                                                                                                                                                                                                                                                                                                                                                                                                                                                                                                                                                                                                                                                                                                                                                                                                                                                                                                                                                                                                                                                                                                                                                                                                                                                                                                                                                                                                                                                                                                                                                                                                                                                                                                                                                                                                                                                                                                                                                                                                             | 100                             | 4           |  |  |
| Chafford Hundred 😂                                                                                                                                                          | 33                         | 8                                                                        |                                 |            | 77~, 77A~                                                                    | 1         |                                                                                                                                                                                                                                                                                                                                                                                                                                                                                                                                                                                                                                                                                                                                                                                                                                                                                                                                                                                                                                                                                                                                                                                                                                                                                                                                                                                                                                                                                                                                                                                                                                                                                                                                                                                                                                                                                                                                                                                                                                                                                                                             |                                 |             |  |  |
| Corringham                                                                                                                                                                  | 100                        | 6                                                                        | South Ockendo                   | n <b>€</b> | 22                                                                           | 2         |                                                                                                                                                                                                                                                                                                                                                                                                                                                                                                                                                                                                                                                                                                                                                                                                                                                                                                                                                                                                                                                                                                                                                                                                                                                                                                                                                                                                                                                                                                                                                                                                                                                                                                                                                                                                                                                                                                                                                                                                                                                                                                                             |                                 |             |  |  |
|                                                                                                                                                                             | 200*                       | 5                                                                        |                                 |            | 269*<br>73, 73A#, 77~,                                                       | 8         |                                                                                                                                                                                                                                                                                                                                                                                                                                                                                                                                                                                                                                                                                                                                                                                                                                                                                                                                                                                                                                                                                                                                                                                                                                                                                                                                                                                                                                                                                                                                                                                                                                                                                                                                                                                                                                                                                                                                                                                                                                                                                                                             |                                 |             |  |  |
| Fobbing                                                                                                                                                                     | 100                        | 6                                                                        |                                 |            | 77A~, 83                                                                     | 1         |                                                                                                                                                                                                                                                                                                                                                                                                                                                                                                                                                                                                                                                                                                                                                                                                                                                                                                                                                                                                                                                                                                                                                                                                                                                                                                                                                                                                                                                                                                                                                                                                                                                                                                                                                                                                                                                                                                                                                                                                                                                                                                                             |                                 |             |  |  |
| Operation of Factor (Decofferent)                                                                                                                                           | 200*                       | 5                                                                        | South Stifford<br>(London Road) |            | 22                                                                           | 2         | Notes                                                                                                                                                                                                                                                                                                                                                                                                                                                                                                                                                                                                                                                                                                                                                                                                                                                                                                                                                                                                                                                                                                                                                                                                                                                                                                                                                                                                                                                                                                                                                                                                                                                                                                                                                                                                                                                                                                                                                                                                                                                                                                                       |                                 |             |  |  |
| Garrison Estate (Purfleet)                                                                                                                                                  | 44<br>73, 73A#, 77~,       | 3                                                                        | (London noud)                   |            | 44                                                                           | 3         | Bus routes 22, 44, 66 and 100 run daily services.                                                                                                                                                                                                                                                                                                                                                                                                                                                                                                                                                                                                                                                                                                                                                                                                                                                                                                                                                                                                                                                                                                                                                                                                                                                                                                                                                                                                                                                                                                                                                                                                                                                                                                                                                                                                                                                                                                                                                                                                                                                                           |                                 |             |  |  |
|                                                                                                                                                                             | 77A~, 83                   | 1                                                                        |                                 |            | 100                                                                          | 4         | Bus routes 33, 73, & 83 run<br>Sunday services.                                                                                                                                                                                                                                                                                                                                                                                                                                                                                                                                                                                                                                                                                                                                                                                                                                                                                                                                                                                                                                                                                                                                                                                                                                                                                                                                                                                                                                                                                                                                                                                                                                                                                                                                                                                                                                                                                                                                                                                                                                                                             | Mondays to Saturday service     | es only. No |  |  |
| intu Lakeside (Direct routes) 😂                                                                                                                                             |                            | 2                                                                        | Stanford-le-Hop                 | e 😂        | 100                                                                          | 6         | Direct trains operate to the second secon | his destination from this stat  | ion.        |  |  |
| intu Lakeside (via Chafford                                                                                                                                                 | 100                        | 4                                                                        |                                 |            | 200*                                                                         | 5         | Change here for connecting National Rail services. * Bus routes 88, 200 and 269 run limited services Mondays to                                                                                                                                                                                                                                                                                                                                                                                                                                                                                                                                                                                                                                                                                                                                                                                                                                                                                                                                                                                                                                                                                                                                                                                                                                                                                                                                                                                                                                                                                                                                                                                                                                                                                                                                                                                                                                                                                                                                                                                                             |                                 |             |  |  |
| Hundred Station) 😂                                                                                                                                                          | 33                         | 8                                                                        | Stifford Clays                  |            | 88*                                                                          | 5         | Saturdays only. No Sunday                                                                                                                                                                                                                                                                                                                                                                                                                                                                                                                                                                                                                                                                                                                                                                                                                                                                                                                                                                                                                                                                                                                                                                                                                                                                                                                                                                                                                                                                                                                                                                                                                                                                                                                                                                                                                                                                                                                                                                                                                                                                                                   | services.                       | ,           |  |  |
| intu Lakeside (via Purfleet) ᢒ                                                                                                                                              | 44                         | 3                                                                        |                                 |            | 269*                                                                         | 8         | <ul> <li># Bus route 73A operates or</li> <li>~ Bus routes 77 operates maservices on Mondays to Sat</li> </ul>                                                                                                                                                                                                                                                                                                                                                                                                                                                                                                                                                                                                                                                                                                                                                                                                                                                                                                                                                                                                                                                                                                                                                                                                                                                                                                                                                                                                                                                                                                                                                                                                                                                                                                                                                                                                                                                                                                                                                                                                              | -                               |             |  |  |
| <b>axis</b> before travellir following local                                                                                                                                | ng, and pre-book if n      | nk or a cab office. Ch<br>ecessary. Please cons<br>on of this number doe | sider using the                 | •          | ys Taxis AWA<br>75 506 062                                                   |           | ays Taxis<br>875 506 095                                                                                                                                                                                                                                                                                                                                                                                                                                                                                                                                                                                                                                                                                                                                                                                                                                                                                                                                                                                                                                                                                                                                                                                                                                                                                                                                                                                                                                                                                                                                                                                                                                                                                                                                                                                                                                                                                                                                                                                                                                                                                                    | Grays Thurrock<br>01375 506 091 | Taxis       |  |  |
| ther information abo                                                                                                                                                        | ut all onwa                | d travel                                                                 |                                 |            |                                                                              |           |                                                                                                                                                                                                                                                                                                                                                                                                                                                                                                                                                                                                                                                                                                                                                                                                                                                                                                                                                                                                                                                                                                                                                                                                                                                                                                                                                                                                                                                                                                                                                                                                                                                                                                                                                                                                                                                                                                                                                                                                                                                                                                                             |                                 |             |  |  |
| al Cycle Info                                                                                                                                                               | Nation                     | al Cycle Info                                                            | BusT                            | imes       |                                                                              | NextBuses | mobi                                                                                                                                                                                                                                                                                                                                                                                                                                                                                                                                                                                                                                                                                                                                                                                                                                                                                                                                                                                                                                                                                                                                                                                                                                                                                                                                                                                                                                                                                                                                                                                                                                                                                                                                                                                                                                                                                                                                                                                                                                                                                                                        | PlusBus                         | Plus        |  |  |
| rock.gov.uk<br>nformation about cycle routes.<br>Sustrans is the UK's leading sustainable transport charity.<br>Sustrans is the UK's leading sustainable transport charity. |                            | vs at bus www.traveline.info                                             |                                 | <u> </u>   | Search for a bus stop by entering a postcode, street & town or a stop A disc |           | usbus.info<br>count price 'bus pass' that you buy with your train ticket. I<br>nlimited bus travel around your chosen town, on participa<br>s.                                                                                                                                                                                                                                                                                                                                                                                                                                                                                                                                                                                                                                                                                                                                                                                                                                                                                                                                                                                                                                                                                                                                                                                                                                                                                                                                                                                                                                                                                                                                                                                                                                                                                                                                                                                                                                                                                                                                                                              |                                 |             |  |  |
| tional Rail Enquiries                                                                                                                                                       |                            |                                                                          |                                 |            |                                                                              |           |                                                                                                                                                                                                                                                                                                                                                                                                                                                                                                                                                                                                                                                                                                                                                                                                                                                                                                                                                                                                                                                                                                                                                                                                                                                                                                                                                                                                                                                                                                                                                                                                                                                                                                                                                                                                                                                                                                                                                                                                                                                                                                                             |                                 |             |  |  |
|                                                                                                                                                                             |                            |                                                                          |                                 |            |                                                                              |           | Contact Centre                                                                                                                                                                                                                                                                                                                                                                                                                                                                                                                                                                                                                                                                                                                                                                                                                                                                                                                                                                                                                                                                                                                                                                                                                                                                                                                                                                                                                                                                                                                                                                                                                                                                                                                                                                                                                                                                                                                                                                                                                                                                                                              | PlusBike                        |             |  |  |
|                                                                                                                                                                             | NRE App                    |                                                                          | Social Media                    |            | Alert Me                                                                     |           |                                                                                                                                                                                                                                                                                                                                                                                                                                                                                                                                                                                                                                                                                                                                                                                                                                                                                                                                                                                                                                                                                                                                                                                                                                                                                                                                                                                                                                                                                                                                                                                                                                                                                                                                                                                                                                                                                                                                                                                                                                                                                                                             | r lusbike                       |             |  |  |