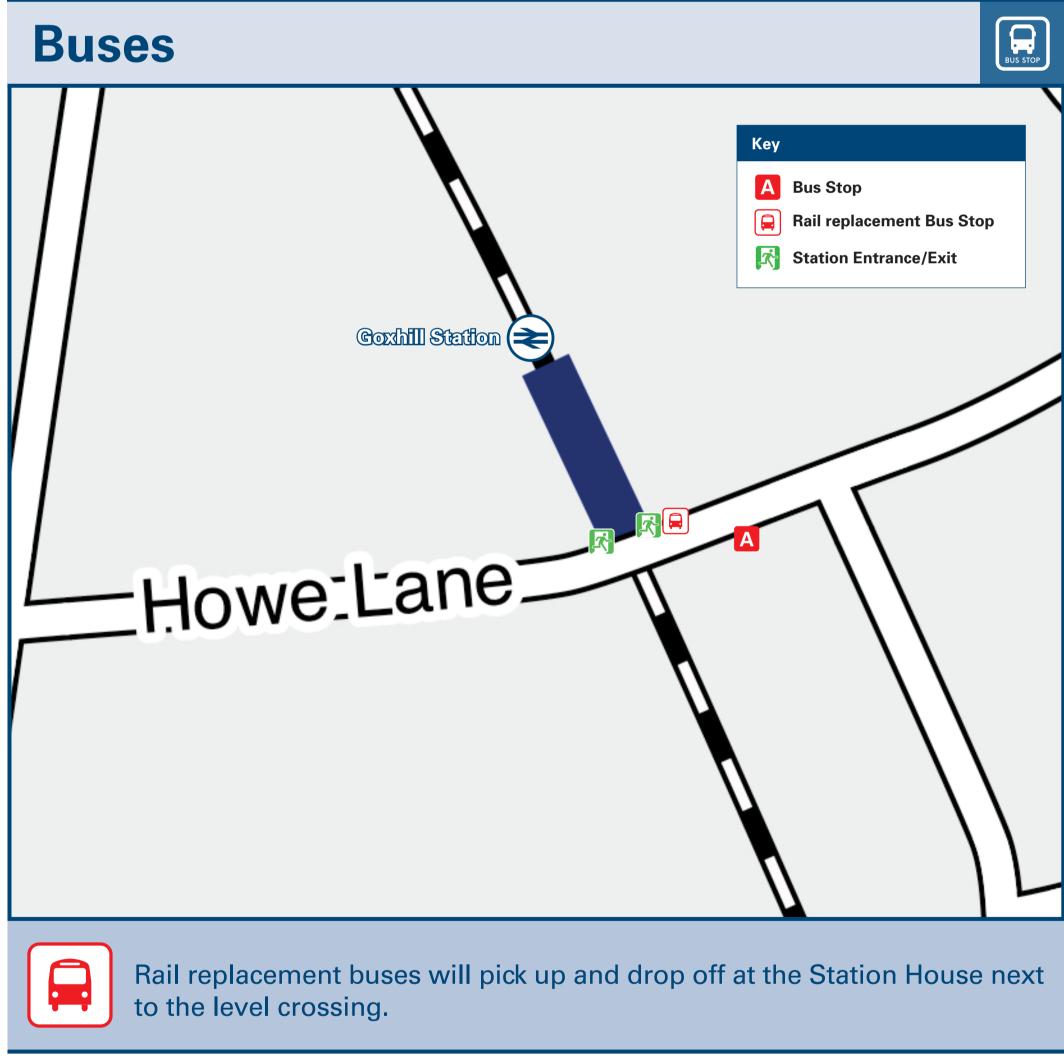

## Goxhill Station Onward Travel Information

| DESTINA                                                                                                                                                                                                                                                                                                                                                                                                                                                                                                                                                                                                                                        | TION                   | BUS ROUTES | BUS STOP |  |  |  |  |  |  |
|------------------------------------------------------------------------------------------------------------------------------------------------------------------------------------------------------------------------------------------------------------------------------------------------------------------------------------------------------------------------------------------------------------------------------------------------------------------------------------------------------------------------------------------------------------------------------------------------------------------------------------------------|------------------------|------------|----------|--|--|--|--|--|--|
| Barro                                                                                                                                                                                                                                                                                                                                                                                                                                                                                                                                                                                                                                          | w-upon-Humber          | 260#       | A        |  |  |  |  |  |  |
| Barto                                                                                                                                                                                                                                                                                                                                                                                                                                                                                                                                                                                                                                          | n-upon-Humber <b>ᢒ</b> | 260#       | Α        |  |  |  |  |  |  |
| East l                                                                                                                                                                                                                                                                                                                                                                                                                                                                                                                                                                                                                                         | Halton ⊜               | 260#       | A        |  |  |  |  |  |  |
| lmmii                                                                                                                                                                                                                                                                                                                                                                                                                                                                                                                                                                                                                                          | ngham 🕏                | 260#       | A        |  |  |  |  |  |  |
| New                                                                                                                                                                                                                                                                                                                                                                                                                                                                                                                                                                                                                                            | Holland <b>ᢒ</b>       | 260#       | A        |  |  |  |  |  |  |
| North                                                                                                                                                                                                                                                                                                                                                                                                                                                                                                                                                                                                                                          | Killingholme <b>ᢒ</b>  | 260#       | A        |  |  |  |  |  |  |
| South                                                                                                                                                                                                                                                                                                                                                                                                                                                                                                                                                                                                                                          | n Killingholme 😂       | 260#       | A        |  |  |  |  |  |  |
| JustGo North Lincs is an on-demand bus service for people travelling in North Lincolnshire (but not between any two points within Scunthorpe) and is available 7am-7pm Mondays to Fridays and 8am-6pm on Saturdays. To book download the JustGo App on the Apple Store or Google Play, www.justgonorthlincs.co.uk or by calling 01482 592 949.  For bus times and days of operation please contact Traveline on www.traveline.info or call: 0871 200 22 33  Direct trains operate to this destination from Goxhill station.  # Bus route 260 operates a limited daytime service on Mondays to Saturdays, only. No evenings or Sundays service. |                        |            |          |  |  |  |  |  |  |