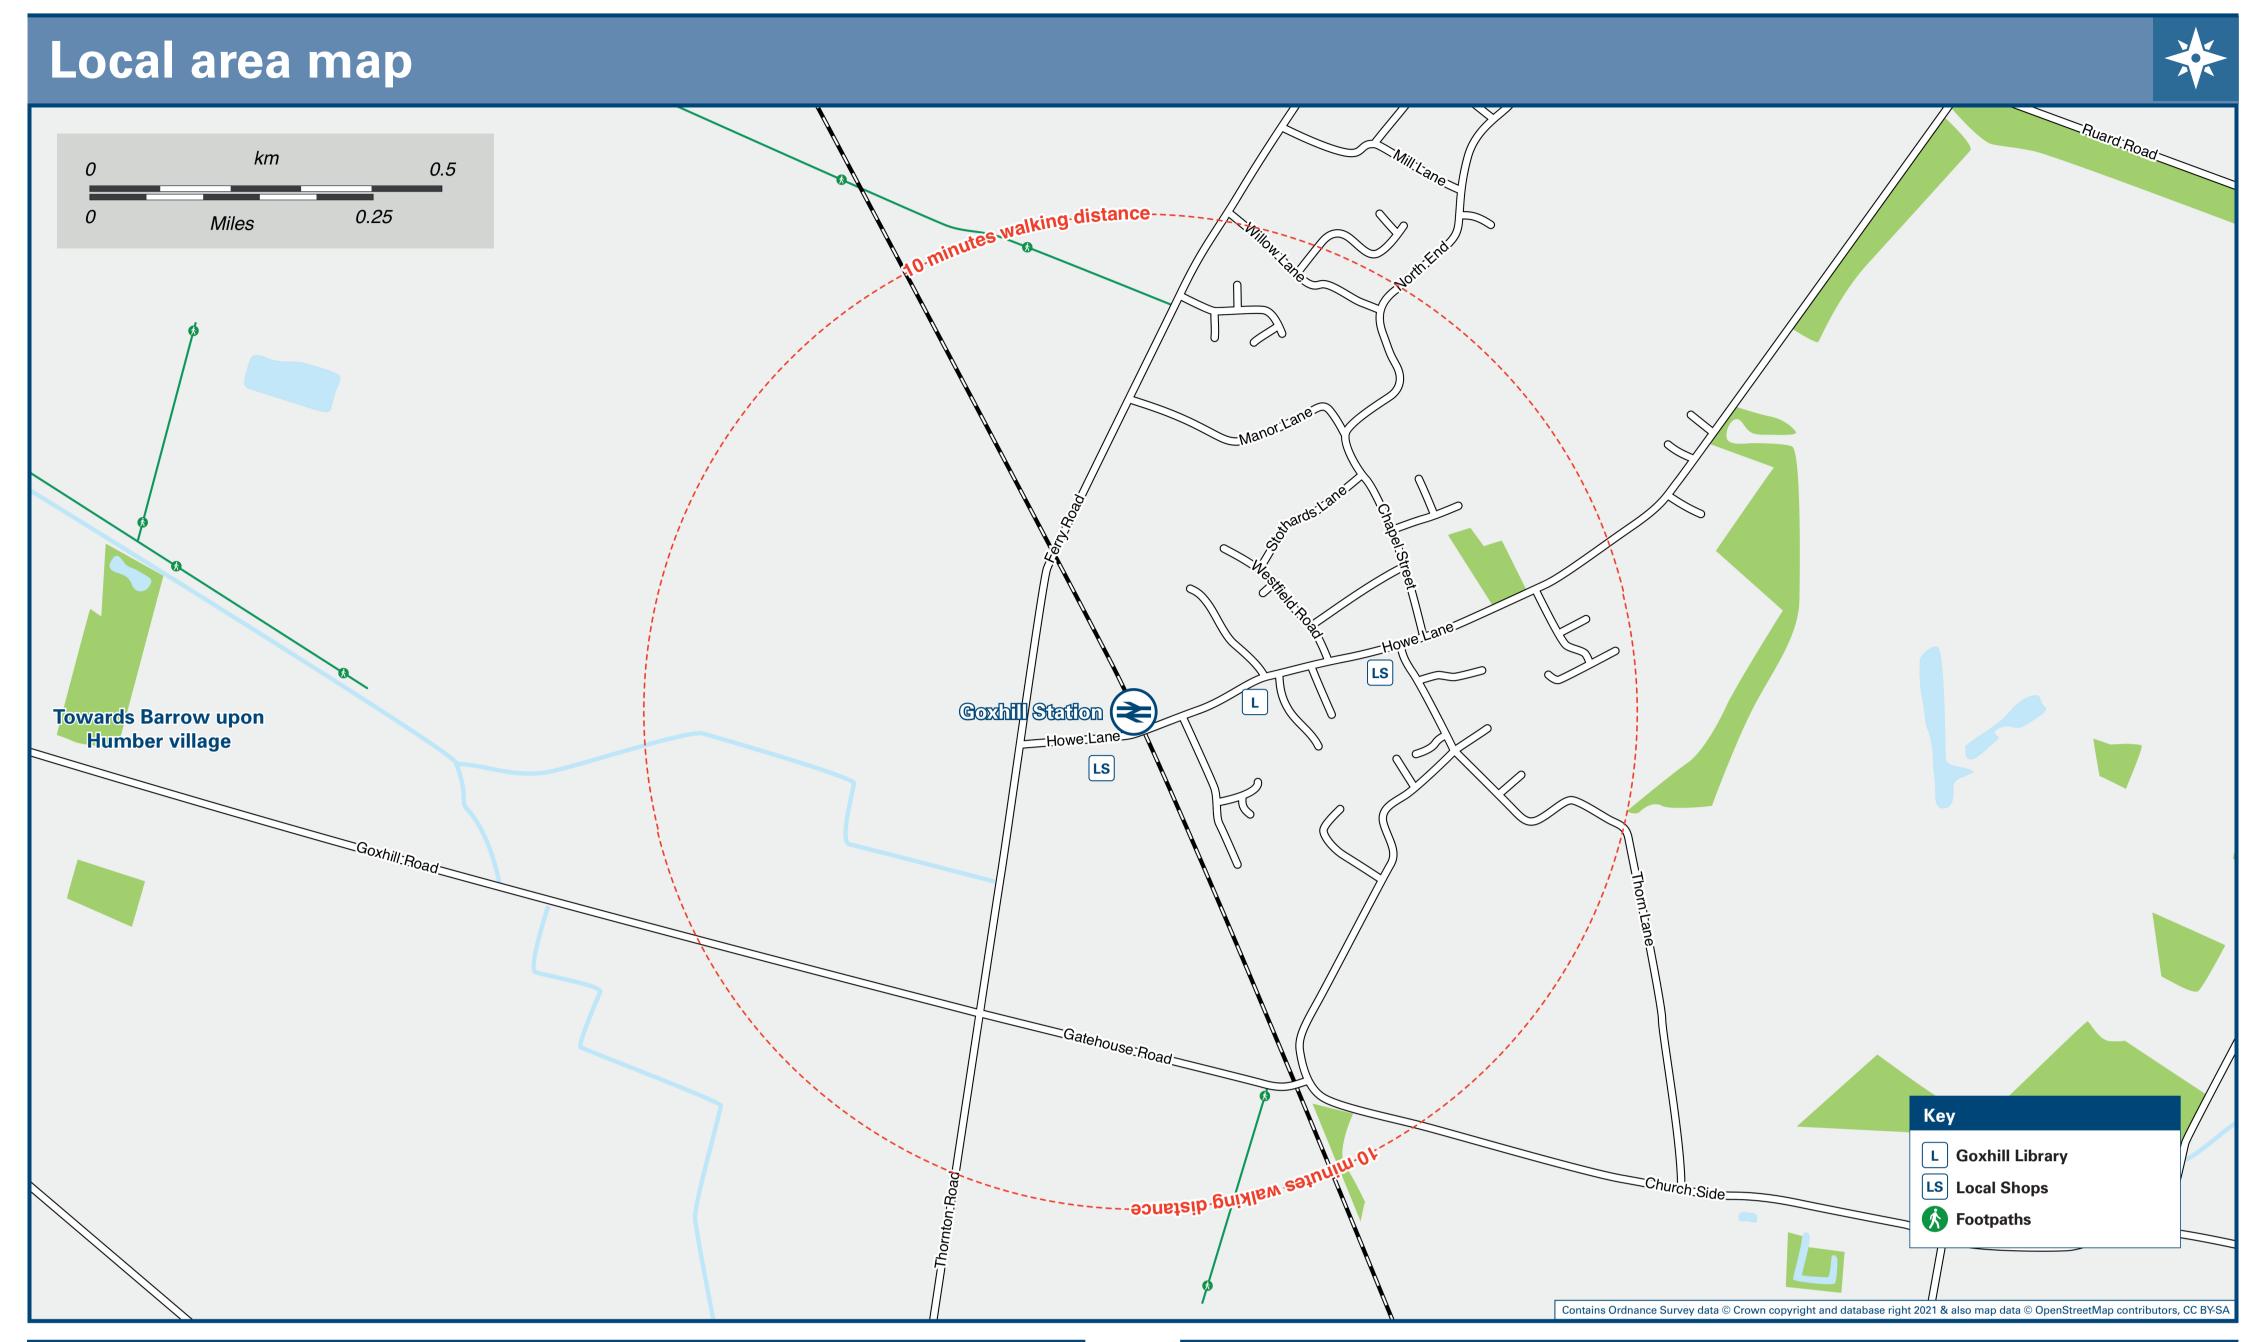

## **Goxhill Station**

## Onward Travel Information

**Taxis** 

Goxhill station has no taxi rank or cab office. Advance booking is essential, please consider using the following local operators: (Inclusion of this number doesn't represent any endorsement of the taxi firm)