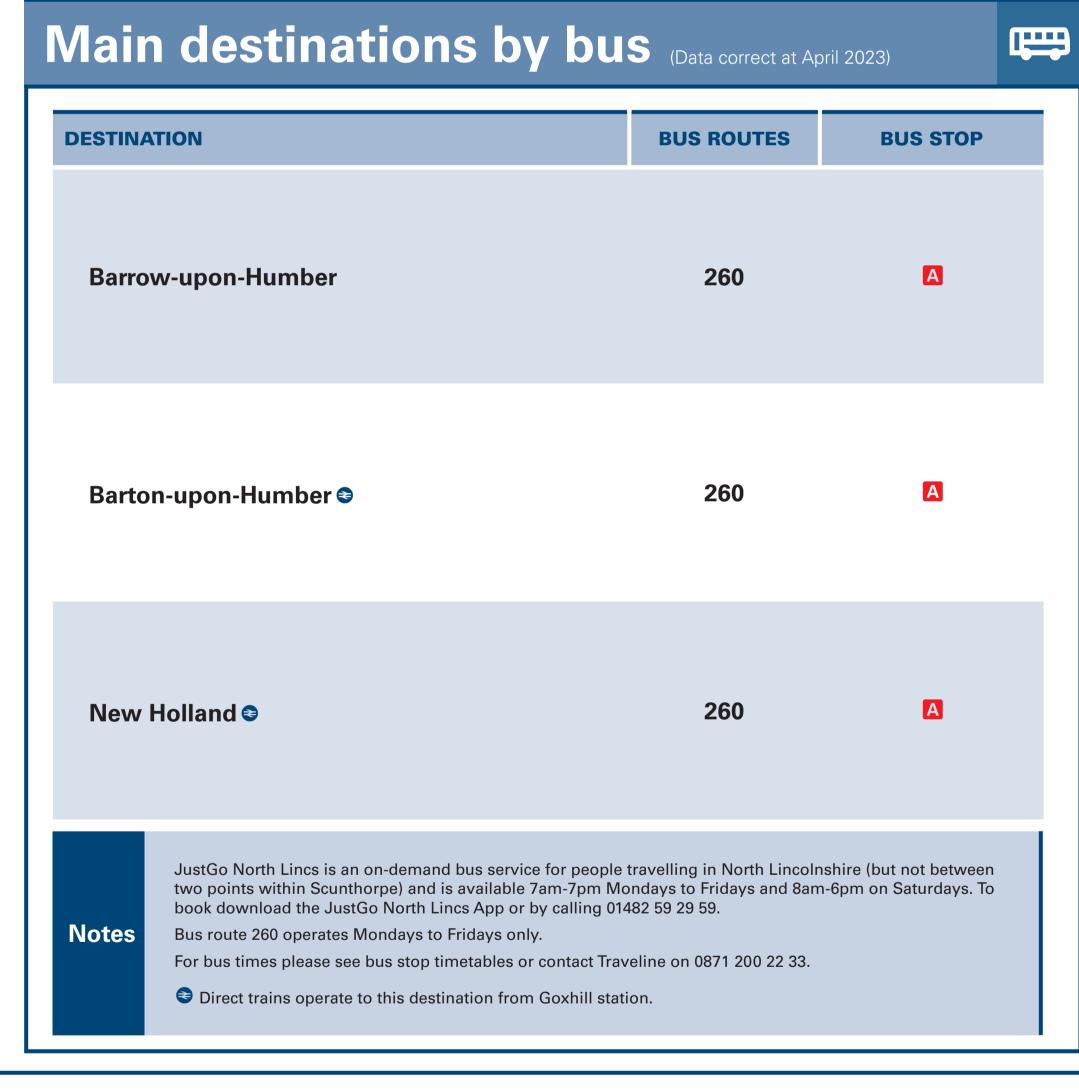

TC Cars 07852 881 393 **Karens Kars 01482 642 222**  Placebook Minicabs 01469 541 600

| Further information about all onward travel                |                                                                             |                       |                                                                                                                       |                                                                                                                                                                   |  |  |  |  |  |  |
|------------------------------------------------------------|-----------------------------------------------------------------------------|-----------------------|-----------------------------------------------------------------------------------------------------------------------|-------------------------------------------------------------------------------------------------------------------------------------------------------------------|--|--|--|--|--|--|
| Local Cycle Info                                           | National Cycle Info                                                         | BusTimes              | NextBuses mobi                                                                                                        | PlusBus                                                                                                                                                           |  |  |  |  |  |  |
| northlines.gov.uk For more information about cycle routes. | sustrans.org.uk Sustrans is the UK's leading sustainable transport charity. | stops. 0871 200 22 33 | Find the bus times for your stop.  Search for a bus stop by entering a postcode, street & town or a stop name & town. | plusbus.info  A discount price 'bus pass' that you buy with your train ticket. It gives you unlimited bus travel around your chosen town, on participating buses. |  |  |  |  |  |  |