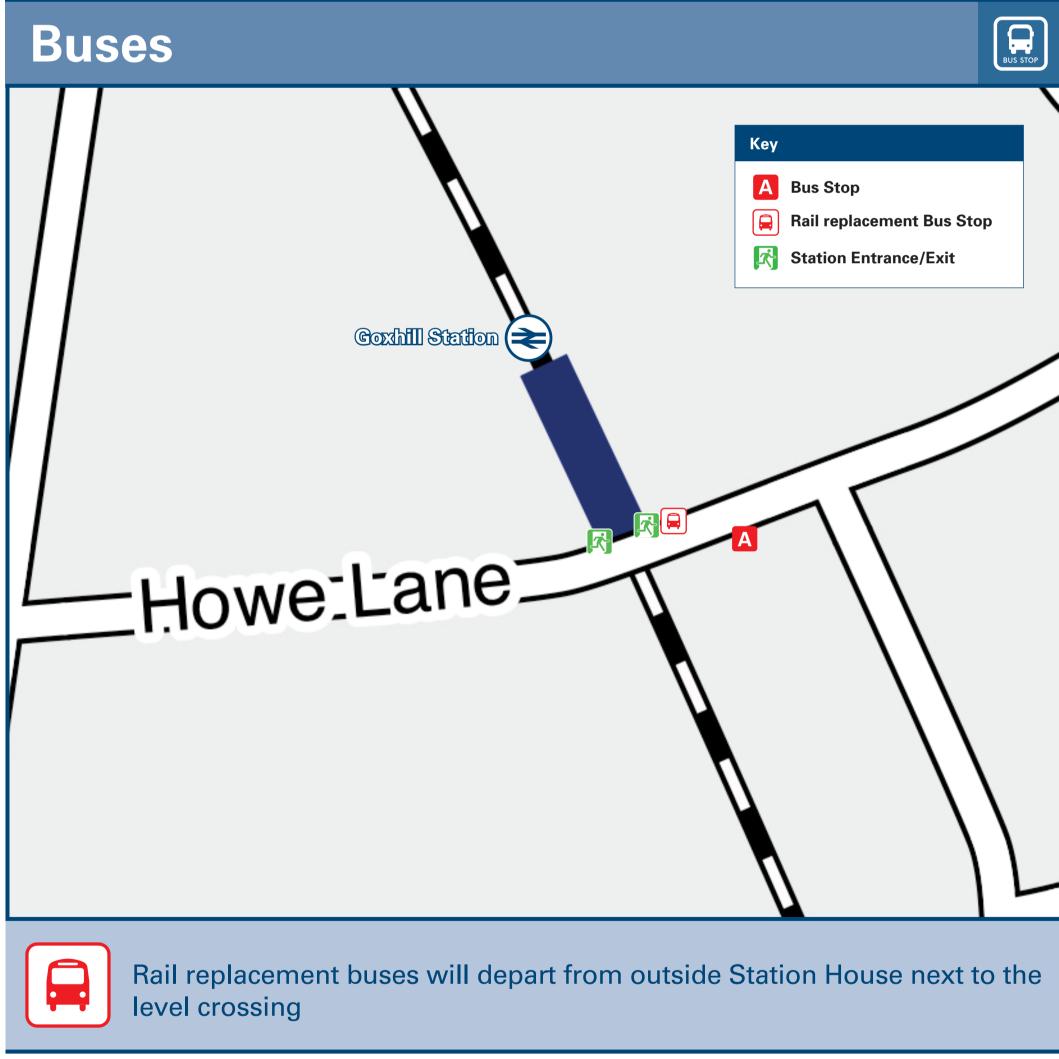

## Onward Travel Information

**Taxis** 

Goxhill station has no taxi rank or cab office. Advance booking is essential, please consider using the following local operators: (Inclusion of this number doesn't represent any endorsement of the taxi firm)

TC Cars 07852 881 393 **Karens Kars 01482 642 222**  Placebook Minicabs 01469 541 600

| Further information about all onward travel                |                                                                             |                       |                                                                                                                       |                                                                                                                                                                   |  |  |  |  |  |  |
|------------------------------------------------------------|-----------------------------------------------------------------------------|-----------------------|-----------------------------------------------------------------------------------------------------------------------|-------------------------------------------------------------------------------------------------------------------------------------------------------------------|--|--|--|--|--|--|
| Local Cycle Info                                           | National Cycle Info                                                         | BusTimes              | NextBuses mobi                                                                                                        | PlusBus                                                                                                                                                           |  |  |  |  |  |  |
| northlines.gov.uk For more information about cycle routes. | sustrans.org.uk Sustrans is the UK's leading sustainable transport charity. | stops. 0871 200 22 33 | Find the bus times for your stop.  Search for a bus stop by entering a postcode, street & town or a stop name & town. | plusbus.info  A discount price 'bus pass' that you buy with your train ticket. It gives you unlimited bus travel around your chosen town, on participating buses. |  |  |  |  |  |  |