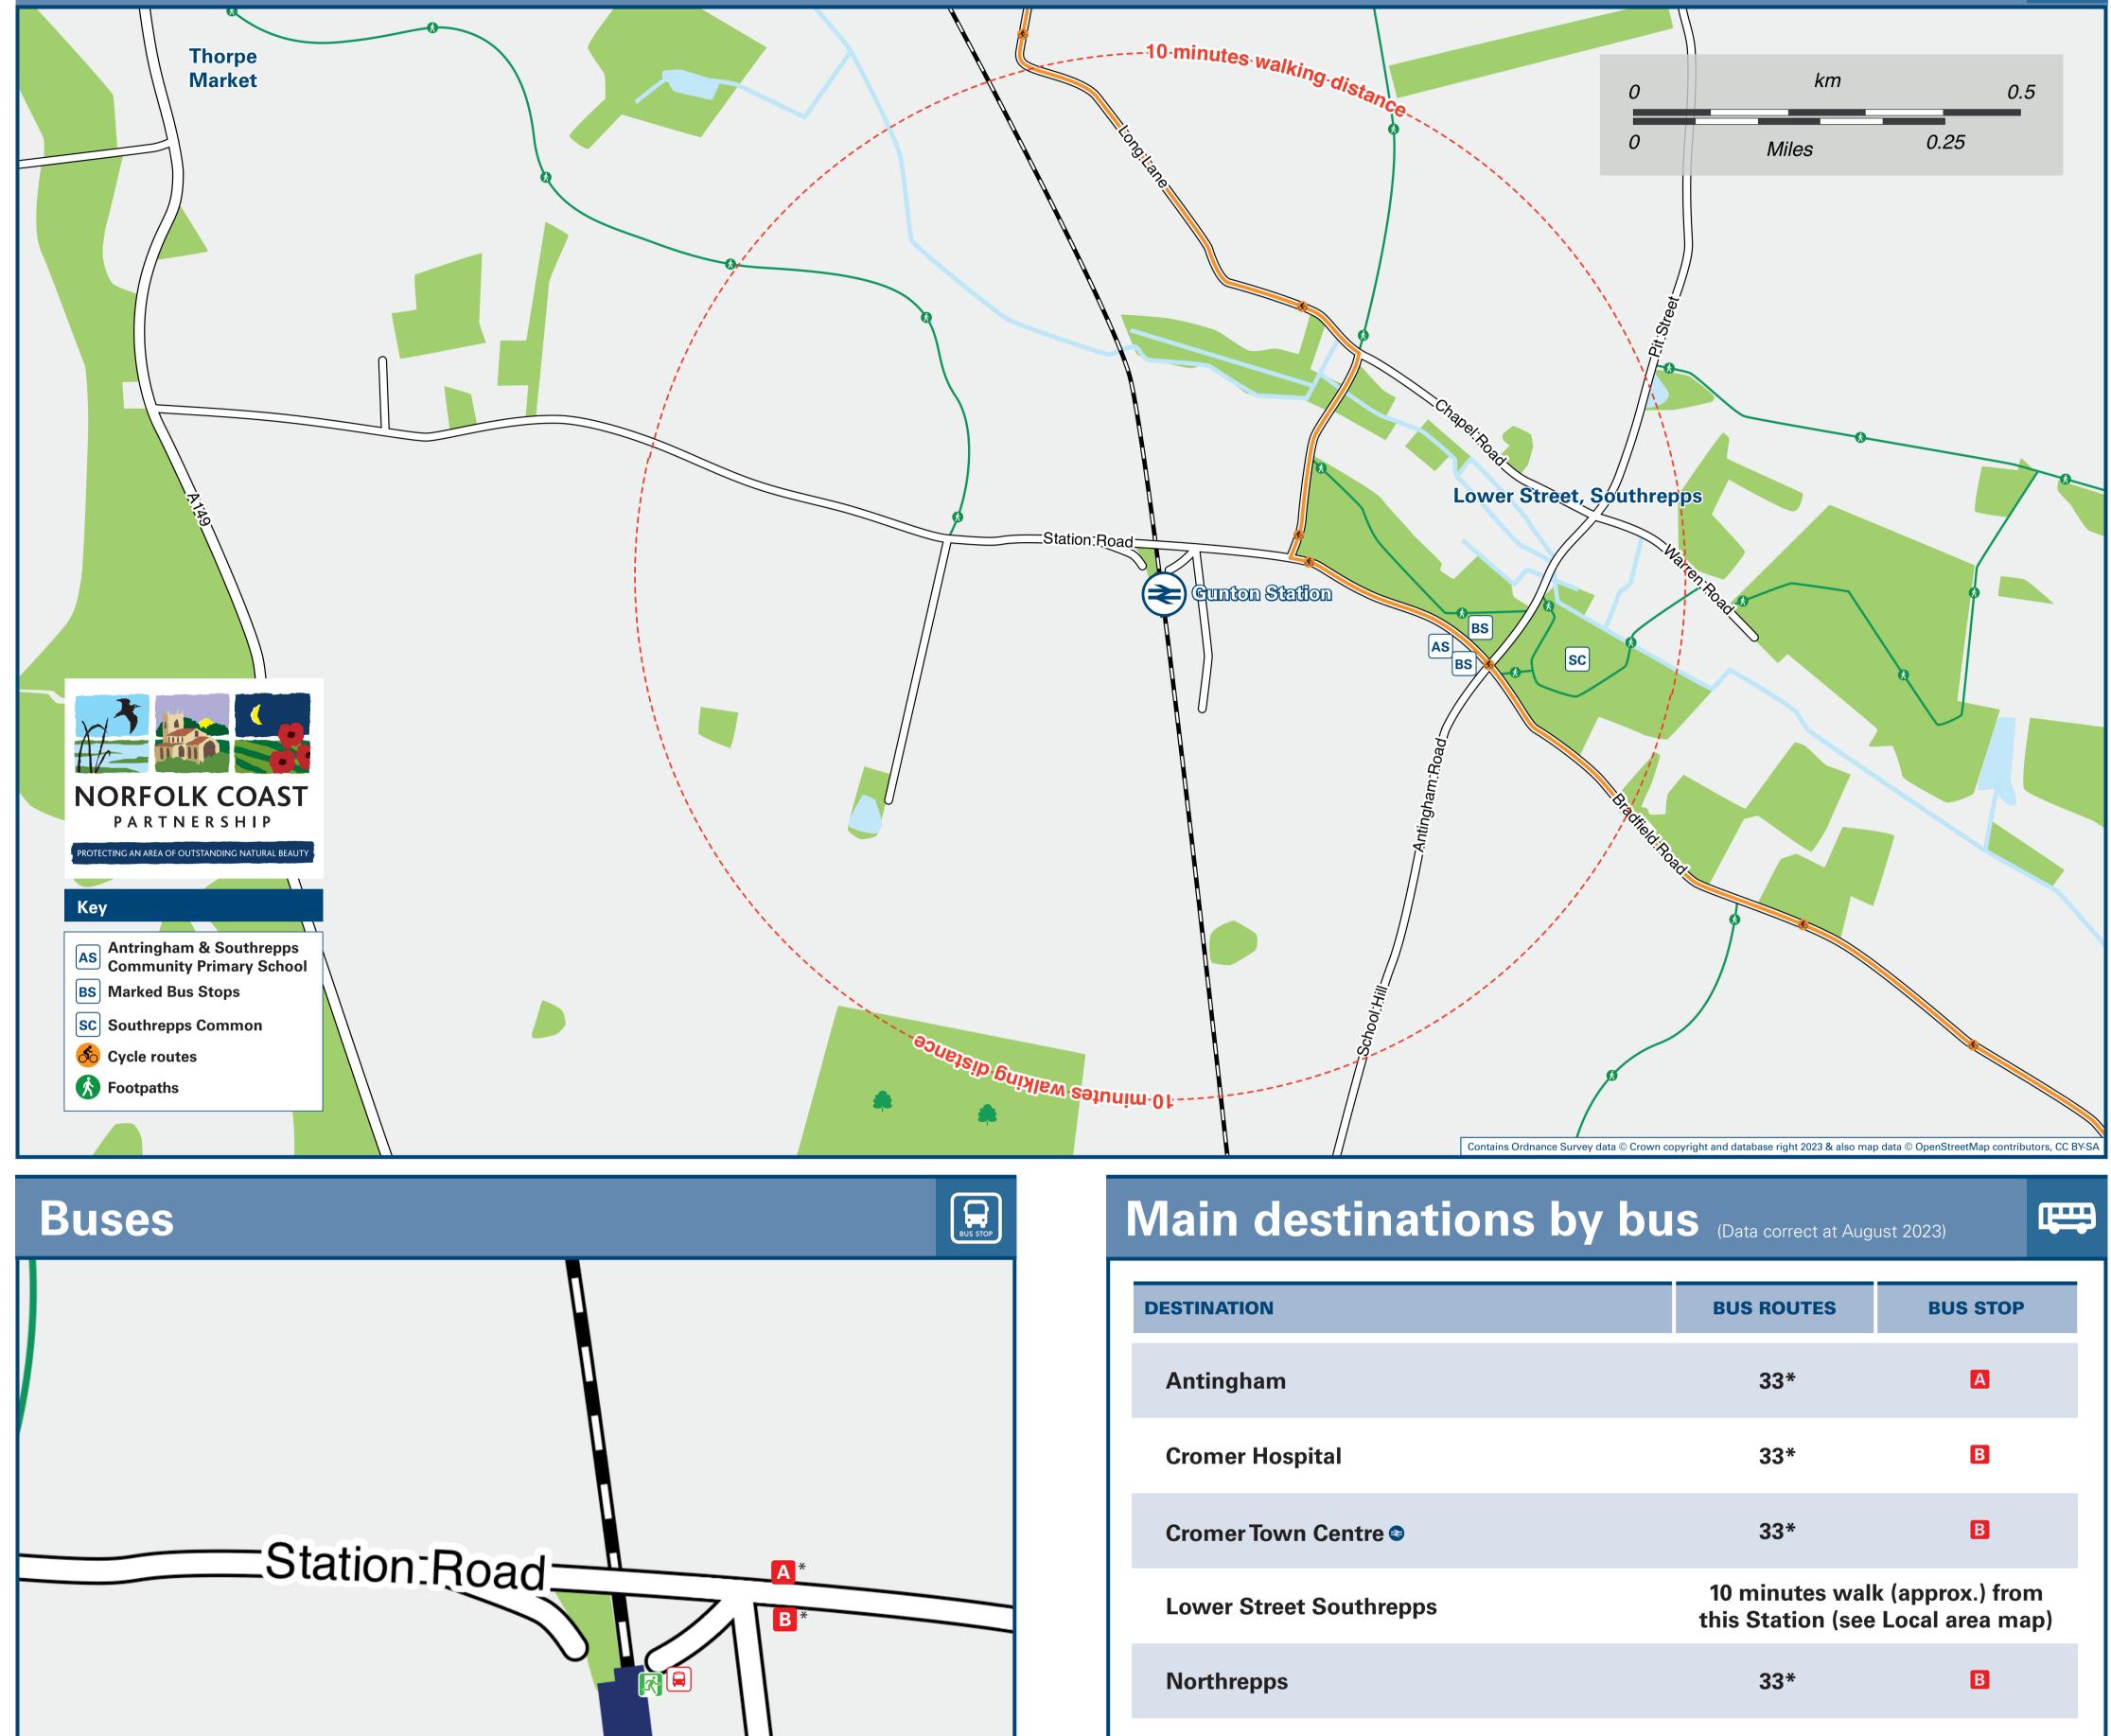

## Local area map

|                                                                                                                         |                                                                                         |                                                 | DESTINATIO                                                                                                                                         | ON                                                            |                                                                                                                                  | <b>BUS ROUTES</b>                                                                                                        | BUS STOP                                                       |
|-------------------------------------------------------------------------------------------------------------------------|-----------------------------------------------------------------------------------------|-------------------------------------------------|----------------------------------------------------------------------------------------------------------------------------------------------------|---------------------------------------------------------------|----------------------------------------------------------------------------------------------------------------------------------|--------------------------------------------------------------------------------------------------------------------------|----------------------------------------------------------------|
|                                                                                                                         |                                                                                         |                                                 | Antingh                                                                                                                                            | am                                                            |                                                                                                                                  | 33*                                                                                                                      | А                                                              |
|                                                                                                                         |                                                                                         |                                                 | Cromer                                                                                                                                             | Hospital                                                      |                                                                                                                                  | 33*                                                                                                                      | В                                                              |
| Stati                                                                                                                   | Cromer                                                                                  | Cromer Town Centre S<br>Lower Street Southrepps |                                                                                                                                                    |                                                               | B                                                                                                                                |                                                                                                                          |                                                                |
| Stati                                                                                                                   | Lower S                                                                                 |                                                 |                                                                                                                                                    |                                                               | 10 minutes walk (approx.) from this Station (see Local area map)                                                                 |                                                                                                                          |                                                                |
|                                                                                                                         |                                                                                         |                                                 | Northre                                                                                                                                            | pps                                                           |                                                                                                                                  | 33*                                                                                                                      | В                                                              |
|                                                                                                                         |                                                                                         |                                                 | North W                                                                                                                                            | /alsham €                                                     |                                                                                                                                  | 33*                                                                                                                      | A                                                              |
| Кеу                                                                                                                     | Southrepps                                                                              |                                                 |                                                                                                                                                    | 33*                                                           | B                                                                                                                                |                                                                                                                          |                                                                |
| A Bus Stop<br>Rail replacement Bus Stop                                                                                 |                                                                                         |                                                 | Thorpe                                                                                                                                             | Market                                                        |                                                                                                                                  | 33*                                                                                                                      | В                                                              |
| Rail replacement tra<br>Suffield Arms pub.                                                                              | ansport stop at the station ent                                                         | rance, opposite the                             | Notes to                                                                                                                                           | o the driver of your inte<br>please see Local Area I          | outside The Suffield Arms pub, althou<br>ention to board. Marked bus stops are<br>Map)<br>to this destination from this station. |                                                                                                                          |                                                                |
| essential, please consider using the following local operators: (Inclusion                                              |                                                                                         |                                                 | lite Cabs Mundesley Taxis<br>1692 400 800 01263 722 755                                                                                            |                                                               |                                                                                                                                  | Bob's Taxis<br>07721 012 910                                                                                             |                                                                |
| Further information and                                                                                                 | out all onward travel                                                                   |                                                 |                                                                                                                                                    | NextBuses                                                     | mobi                                                                                                                             | PlusBus                                                                                                                  |                                                                |
|                                                                                                                         | National Cycle Info                                                                     | Rue Times                                       |                                                                                                                                                    |                                                               |                                                                                                                                  |                                                                                                                          | Plus                                                           |
| Local Cycle Info<br>www.norfolkcoastaonb.org.uk;                                                                        | National Cycle Info<br>sustrans.org.uk<br>Sustrans is the UK's leading sustainable tran | Asport charity.                                 |                                                                                                                                                    | • Find the bu                                                 | us times for your stop.<br>by entering a postcode, street & town or a stop                                                       | <b>plusbus.info</b><br>A discount price 'bus pass' that<br>It gives you unlimited bus trave<br>participating buses.      |                                                                |
| Local Cycle Info<br>www.norfolkcoastaonb.org.uk;<br>For more information about cycle routes.<br>National Rail Enquiries | Sustrans is the UK's leading sustainable tran                                           | Asport charity.                                 | Veline<br>transport info<br>www.traveline.info<br>0871 200 22 3<br>calls cost 12p per minute<br>plus your phone company's access char              | • Find the bu                                                 |                                                                                                                                  | plusbus.info<br>A discount price 'bus pass' that<br>It gives you unlimited bus trave<br>participating buses.             | you buy with your train ticket.<br>around your chosen town, on |
| Local Cycle Info<br>www.norfolkcoastaonb.org.uk;<br>For more information about cycle routes.                            | Sustrans is the UK's leading sustainable tran                                           | See timetable<br>displays at bus                | Www.traveline.info<br>veline<br>transport info<br>0871 200 22 33<br>calls cost 12p per minute<br>plus your phone company's access char<br>Alert Me | <b>Find the bu</b><br>Search for a bus stop b<br>name & town. |                                                                                                                                  | plusbus.info<br>A discount price 'bus pass' that<br>It gives you unlimited bus trave<br>participating buses.<br>PlusBike | you buy with your train ticket.<br>around your chosen town, on |