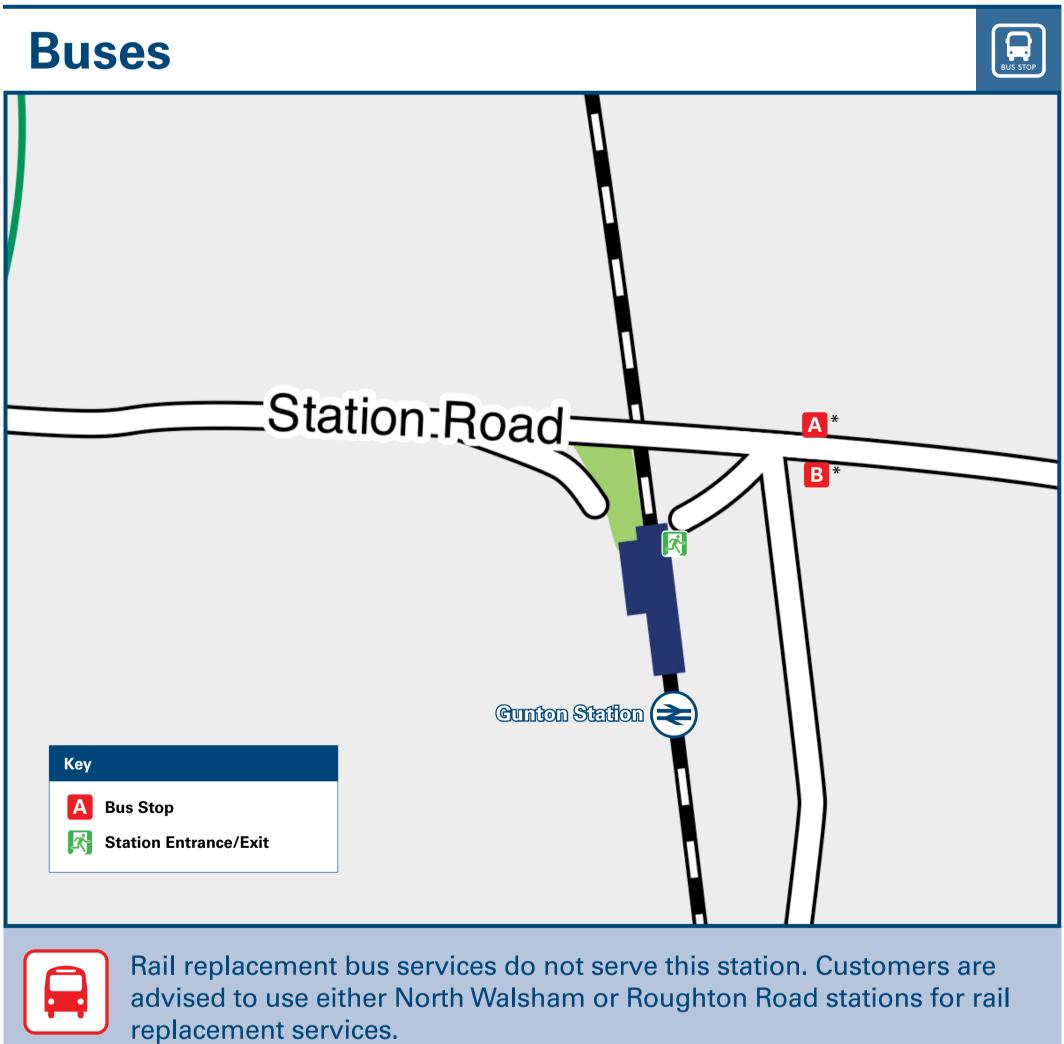

## **BUS ROUTES DESTINATION BUS STOP** A **Antingham** 33\* **Cromer Hospital** 33\* В **Cromer Town Centre ●** 33\* 10 minutes walk (approx.) from **Lower Street Southrepps** this Station (see Local area map) 33\* **Northrepps** В 33\* North Walsham 😂 **Southrepps** 33\* **Thorpe Market** 33\* B

Bus route 33 operates a limited service Mondays to Fridays, with 4-5 journeys a day. When a bus is not due, or at

\* Bus route 33 will stop outside The Suffield Arms pub, although no stops are marked. Please give a clear signal

to the driver of your intention to board. Marked bus stops are further down the Station Road outside the School

Main destinations by bus (Data correct at July 2024)

**Taxis** 

Gunton Station has no taxi rank or cab office. Advance booking is essential, please consider using the following local operators: (Inclusion of this number doesn't represent any endorsement of the taxi firm)