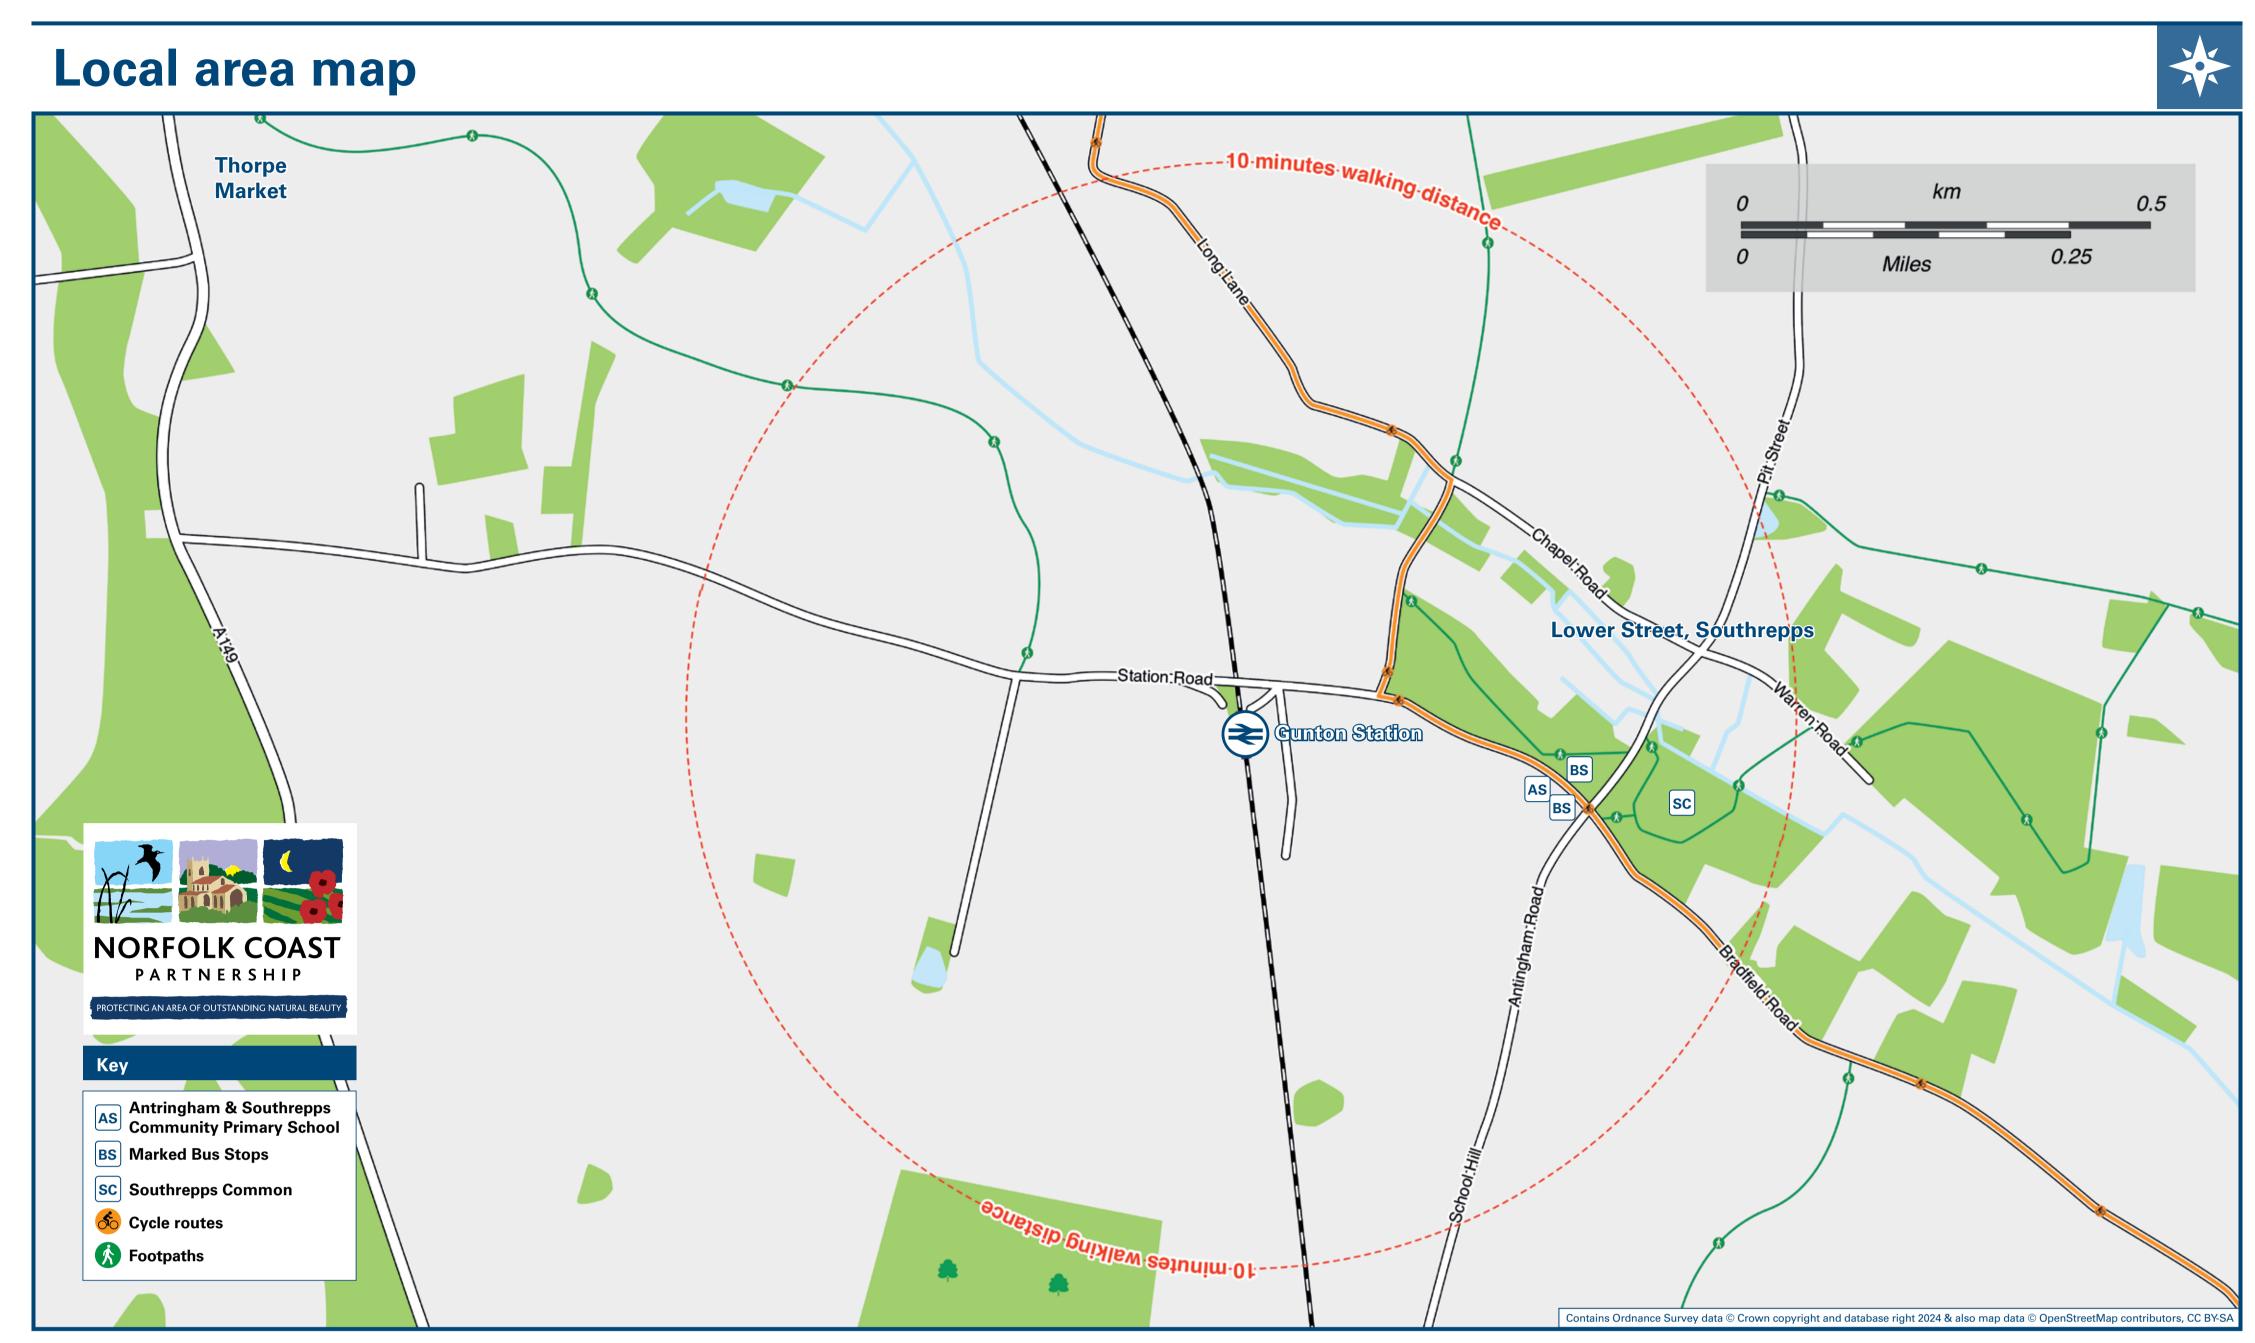

## **BUS ROUTES DESTINATION BUS STOP** A **Antingham** 33\* **Cromer Hospital** 33\* В **Cromer Town Centre ●** 33\* 10 minutes walk (approx.) from **Lower Street Southrepps** this Station (see Local area map) 33\* **Northrepps** В 33\* North Walsham 😂 **Southrepps** 33\* **Thorpe Market** 33\* B

Bus route 33 operates a limited service Mondays to Fridays, with 4-5 journeys a day. When a bus is not due, or at

\* Bus route 33 will stop outside The Suffield Arms pub, although no stops are marked. Please give a clear signal

to the driver of your intention to board. Marked bus stops are further down the Station Road outside the School

Main destinations by bus (Data correct at July 2024)

**Taxis** 

Gunton Station has no taxi rank or cab office. Advance booking is essential, please consider using the following local operators: (Inclusion of this number doesn't represent any endorsement of the taxi firm)

AONB Norfolk Coast (AONB) www.norfolkcoastaonb.org.uk

(please see Local Area Map)

**County Cars** 01692 406 068

| Further information                                                              | on about al | l onward travel                                                                    |                                               |                       |                                                                                                          |                                                                                       |                                                                                                  |                                                                                                                                            |                        |
|----------------------------------------------------------------------------------|-------------|------------------------------------------------------------------------------------|-----------------------------------------------|-----------------------|----------------------------------------------------------------------------------------------------------|---------------------------------------------------------------------------------------|--------------------------------------------------------------------------------------------------|--------------------------------------------------------------------------------------------------------------------------------------------|------------------------|
| Local Cycle Info                                                                 |             | National Cycle Info                                                                |                                               | BusTimes              |                                                                                                          | NextBuses                                                                             | mobi Source Powilload on the App Store                                                           | lusBus                                                                                                                                     | PlusBus                |
| www.norfolkcoastaonb.org.uk; sus For more information about cycle routes.  Sustr |             | <b>sustrans.org.uk</b> Sustrans is the UK's leading sustainable transport charity. |                                               | stops. 0871 200 22 33 |                                                                                                          | Search for a bus stop by entering a postcode, street & town or a stop name & town.  A |                                                                                                  | liscount price 'bus pass' that you buy with your train ticket. ives you unlimited bus travel around your chosen town, on ticipating buses. |                        |
| National Rail Enqu                                                               | uiries      |                                                                                    |                                               |                       |                                                                                                          |                                                                                       |                                                                                                  |                                                                                                                                            |                        |
| Online                                                                           | NRE         | Арр                                                                                | Social Media                                  |                       | Alert Me                                                                                                 |                                                                                       | Contact Centre                                                                                   | PlusBike                                                                                                                                   | P.Ç<br>plus <b>bik</b> |
| nationalrail.co.uk                                                               |             | National Rail Enquiries app<br>S and Android                                       | facebook.com/nationalrailenq @nationalrailenq |                       | You can sign up to Alert Me mes<br>Rail Enquiries website where yo<br>platform notifications directly to | u can receive train and                                                               | 03457 48 49 50  Calls cost no more than calls to geographic numl (01 or 02) and may be recorded. | nationalrail.co.uk  For more information.                                                                                                  | /plusbike              |