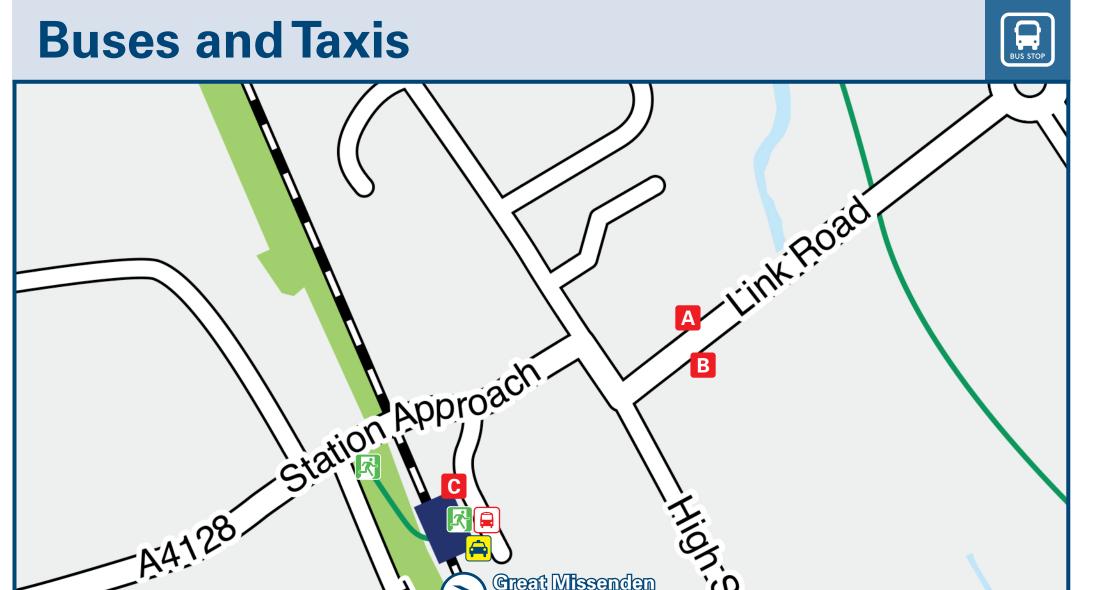

## Main destinations by bus (Data correct at May 2025)

|                                                                                                                                          |                                                                                                                                                                                    |                                                                                              |                                               |            | DESTINATION                                                                                                 |                |                                                           |                                                                                                                 | BUS ROUTES                                    | S BUS ST                                                                                                                                  | ОР     |
|------------------------------------------------------------------------------------------------------------------------------------------|------------------------------------------------------------------------------------------------------------------------------------------------------------------------------------|----------------------------------------------------------------------------------------------|-----------------------------------------------|------------|-------------------------------------------------------------------------------------------------------------|----------------|-----------------------------------------------------------|-----------------------------------------------------------------------------------------------------------------|-----------------------------------------------|-------------------------------------------------------------------------------------------------------------------------------------------|--------|
|                                                                                                                                          |                                                                                                                                                                                    | aoad                                                                                         |                                               |            | Amershan                                                                                                    | n (Railway St  | ation) <del>O</del>                                       |                                                                                                                 | 41                                            | C                                                                                                                                         |        |
|                                                                                                                                          | LINK ROad                                                                                                                                                                          |                                                                                              |                                               | Great King | gshill                                                                                                      |                |                                                           | 41                                                                                                              | C                                             |                                                                                                                                           |        |
|                                                                                                                                          | Approach                                                                                                                                                                           |                                                                                              |                                               |            | Hazlemere                                                                                                   | Hazlemere      |                                                           |                                                                                                                 | 41                                            | C                                                                                                                                         |        |
| Ste                                                                                                                                      |                                                                                                                                                                                    |                                                                                              |                                               |            | Hyde Heat                                                                                                   | :h             |                                                           |                                                                                                                 | 41                                            | C                                                                                                                                         |        |
| A:4128                                                                                                                                   | Great Missenden                                                                                                                                                                    |                                                                                              |                                               |            | High Wyco                                                                                                   | ombe           |                                                           |                                                                                                                 | 41                                            | C                                                                                                                                         |        |
|                                                                                                                                          | Circet Missenden                                                                                                                                                                   | TO OF                                                                                        |                                               |            | Prestwood                                                                                                   |                |                                                           |                                                                                                                 | 41                                            | C                                                                                                                                         |        |
| Bernards                                                                                                                                 |                                                                                                                                                                                    |                                                                                              | Widmer End                                    |            |                                                                                                             |                | 41                                                        | C                                                                                                               |                                               |                                                                                                                                           |        |
| Taxisavailability<br>using the feature                                                                                                   | enden Station is served by a taxi rank or ca<br>before travelling, and pre-book if necessar<br>ollowing local operators: (Inclusion of this i<br>any endorsement of the taxi firm) | ry. Please consider                                                                          |                                               |            | e Transfers<br>62 197                                                                                       |                | riera Cai<br>628 666                                      |                                                                                                                 | Crowfl<br>01494                               | y Cars<br>702 346                                                                                                                         |        |
| Further information ab                                                                                                                   |                                                                                                                                                                                    |                                                                                              |                                               |            |                                                                                                             |                |                                                           |                                                                                                                 |                                               |                                                                                                                                           |        |
| ocal Cycle Info National Cycle Info                                                                                                      |                                                                                                                                                                                    | BusTimes                                                                                     |                                               |            |                                                                                                             | NextBuses mobi |                                                           | Download on the App Store                                                                                       | PlusBus                                       |                                                                                                                                           | Pluse  |
| buckinghamshire.gov.uk sustrans.org.uk   For more information on bus routes and cycling Sustrans is the UK's leading sustainable trained |                                                                                                                                                                                    | sport charity.<br>See timetable<br>displays at bus<br>stops.<br><b>trave</b><br>public trans |                                               | <u> </u>   | Search for a bus ston                                                                                       |                | by entering a postcode, street & town or a stop A discour |                                                                                                                 | A discount price 'bus<br>you unlimited bus tr | sbus.info<br>ount price 'bus pass' that you buy with your train ticket. It g<br>limited bus travel around your chosen town, on participat |        |
| National Rail Enquiries                                                                                                                  |                                                                                                                                                                                    |                                                                                              |                                               |            |                                                                                                             |                |                                                           |                                                                                                                 |                                               |                                                                                                                                           |        |
| Online                                                                                                                                   | NRE App                                                                                                                                                                            | Social Media                                                                                 | Social Media                                  |            | Alert Me                                                                                                    |                | Contact Centre                                            |                                                                                                                 | Plus                                          | sBike                                                                                                                                     | pl     |
| nationalrail.co.uk                                                                                                                       | Free National Rail Enquiries app<br>for iOS and Android                                                                                                                            | facebook.com                                                                                 | cebook.com/nationalrailenq<br>nationalrailenq |            | Rail Enquiries website where you can receive train and platform notifications directly to your smart phone. |                |                                                           | <b>03457 48 49 50</b><br>Calls cost no more than calls to geographic numbers<br>(01 or 02) and may be recorded. |                                               | nationalrail.co.uk/plusbike<br>For more information.                                                                                      |        |
|                                                                                                                                          |                                                                                                                                                                                    |                                                                                              |                                               |            |                                                                                                             |                |                                                           |                                                                                                                 |                                               |                                                                                                                                           | saoa/i |