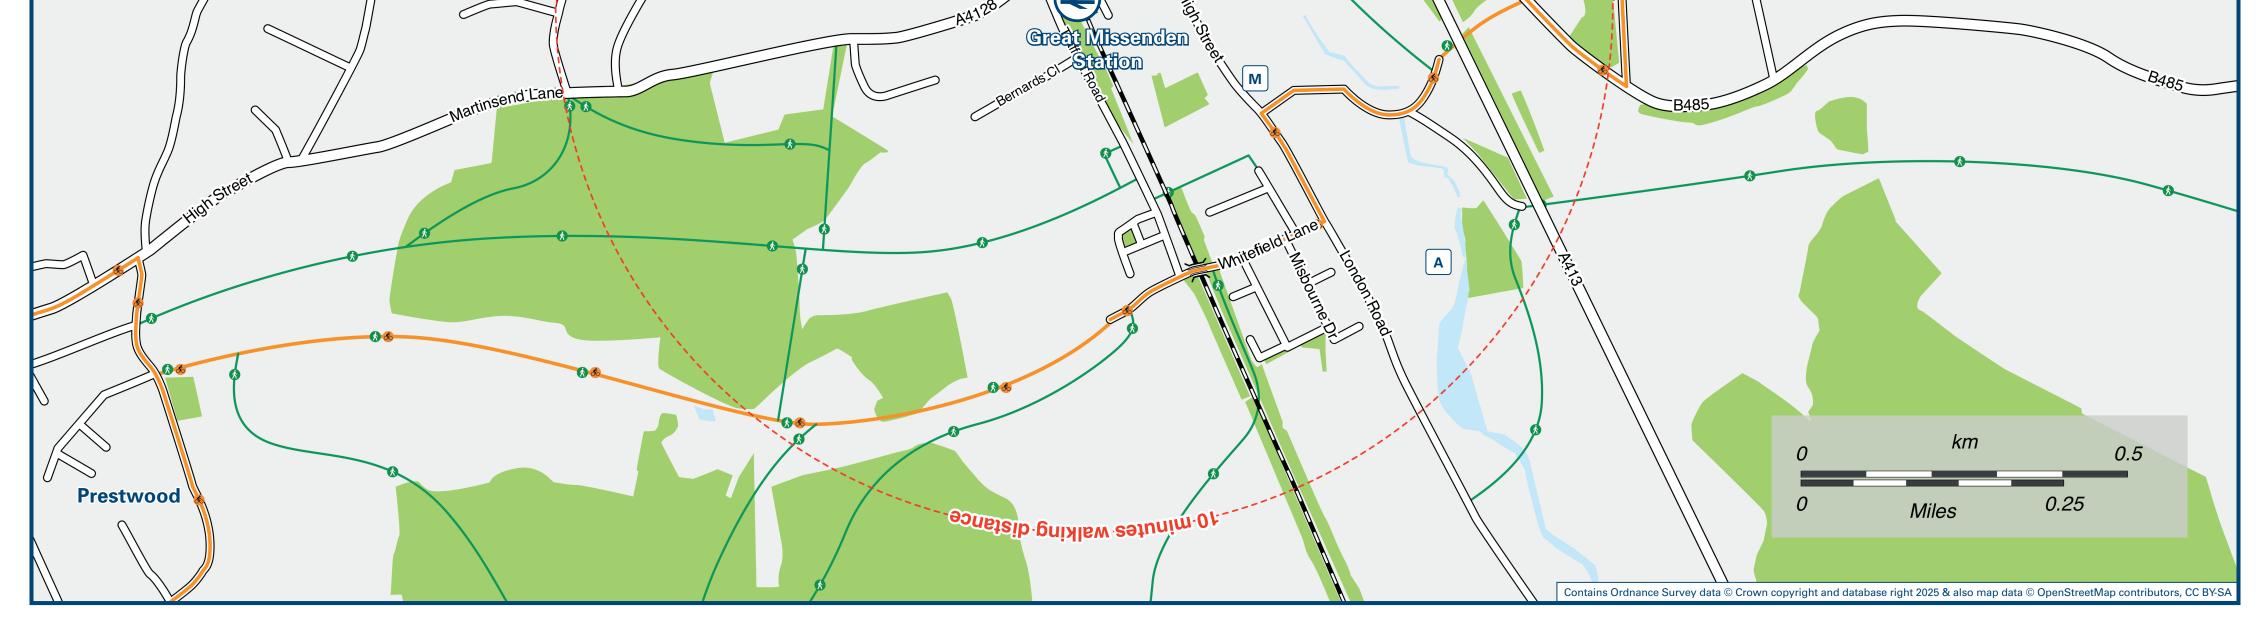

## Local area map Key ominutes walking distance. Chilterns? A Missenden Abbey L **Great Missenden Library** M Roald Dahl Museum **South Heath** AREA OF OUTSTANDING NATURAL BEAUTY **Footpaths 6** Cycle routes N'Field