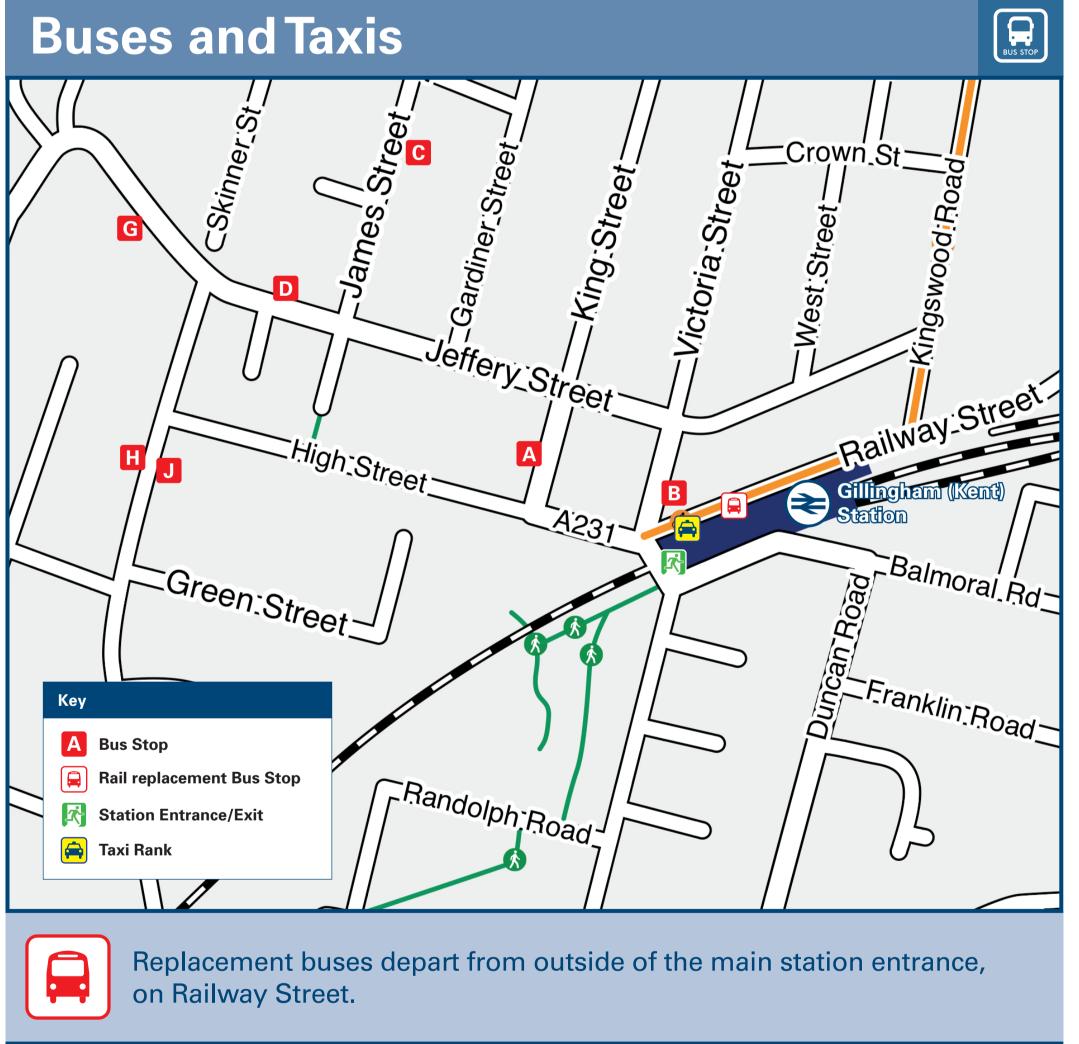

## Gillingham (Kent) Station Onward Travel Information

| DE           | STINAT                                                                                                                                                                                                                                                                                                               | TON                       | BUS ROUTES                                                                                                                              | BUS STOP                   |  |
|--------------|----------------------------------------------------------------------------------------------------------------------------------------------------------------------------------------------------------------------------------------------------------------------------------------------------------------------|---------------------------|-----------------------------------------------------------------------------------------------------------------------------------------|----------------------------|--|
|              | Chatham                                                                                                                                                                                                                                                                                                              | (Historic Dockyard)       | 101, 182                                                                                                                                | A                          |  |
|              |                                                                                                                                                                                                                                                                                                                      | , (motorio Deonyara)      | 121#, 326, 327                                                                                                                          | G<br>A                     |  |
|              | Chatham (Town Centre / Bus Station) €                                                                                                                                                                                                                                                                                |                           | 101, 175, 182<br>121#, 182, 326, 327                                                                                                    | G                          |  |
|              |                                                                                                                                                                                                                                                                                                                      |                           | 176                                                                                                                                     | C, J                       |  |
|              |                                                                                                                                                                                                                                                                                                                      |                           | 116, 177                                                                                                                                | J                          |  |
| •            | Darland E                                                                                                                                                                                                                                                                                                            | Estate                    | 116, 121#, 326, 327                                                                                                                     | J                          |  |
| Davis Estate |                                                                                                                                                                                                                                                                                                                      |                           | 101                                                                                                                                     |                            |  |
|              | -                                                                                                                                                                                                                                                                                                                    | ad Valley Shopping Centre | 116                                                                                                                                     | J                          |  |
|              | Maidstone ⊛                                                                                                                                                                                                                                                                                                          |                           | 101<br>175                                                                                                                              | A                          |  |
|              | Medway                                                                                                                                                                                                                                                                                                               | Maritime Hospital         | 175                                                                                                                                     | C, J                       |  |
|              | Moarray                                                                                                                                                                                                                                                                                                              |                           | 116, 121#, 176, 177, 326, 327                                                                                                           | J                          |  |
|              | Medway                                                                                                                                                                                                                                                                                                               | Park                      | 101, 182                                                                                                                                | A                          |  |
|              | <ul><li>Medway Park</li><li>Parkwood</li><li>Rainham €</li></ul>                                                                                                                                                                                                                                                     |                           | 326, 327                                                                                                                                | G                          |  |
|              |                                                                                                                                                                                                                                                                                                                      |                           | 116                                                                                                                                     | U                          |  |
|              |                                                                                                                                                                                                                                                                                                                      |                           | 116, 121#, 326, 327<br>101                                                                                                              | J<br>A                     |  |
| •            | Royal Eng                                                                                                                                                                                                                                                                                                            | gineers Museum            | 116                                                                                                                                     | G<br>D<br>B<br>J<br>A<br>J |  |
| •            | The Strai                                                                                                                                                                                                                                                                                                            | nd (Liberty Quays)        | 176                                                                                                                                     |                            |  |
|              | Twydall                                                                                                                                                                                                                                                                                                              |                           | 101, 182                                                                                                                                |                            |  |
|              | ivv yaan                                                                                                                                                                                                                                                                                                             |                           | 116                                                                                                                                     |                            |  |
| •            | Universit                                                                                                                                                                                                                                                                                                            | ies / Mid-Kent College    | 101<br>116                                                                                                                              |                            |  |
| •            | Upchurch                                                                                                                                                                                                                                                                                                             | 1                         | 327                                                                                                                                     |                            |  |
|              | -                                                                                                                                                                                                                                                                                                                    |                           | 176                                                                                                                                     |                            |  |
| •            | vvaldersi                                                                                                                                                                                                                                                                                                            | ade Village               | 177                                                                                                                                     | J                          |  |
| •            | Weeds W                                                                                                                                                                                                                                                                                                              | /ood                      | 176                                                                                                                                     | C, U                       |  |
|              | Wigmore                                                                                                                                                                                                                                                                                                              |                           | 177<br>116                                                                                                                              | J                          |  |
|              | ● PlusBus destination, please see below for details Bus routes 101, 176 and 177 operate daily, Mondays Bus routes 116, 175 and 182 operate journeys on Mo Bus routes 326 and 327 operate limited journeys on # Bus route 121 operates journeys on Mondays to Fr  © Change her for connecting National Rail services. |                           | ily, Mondays to Sundays.<br>urneys on Mondays to Saturdays only.<br>journeys on Mondays to Saturdays only.<br>Mondays to Fridays, only. |                            |  |

**Taxis** 

Gillingham (Kent) Station is served by a taxi rank or cab office. Check availability before travelling, and pre-book if necessary. Please consider using the following local operators: (Inclusion of this number doesn't represent any endorsement of the taxi firm)

**Windmill Taxis** 01634 528 582

**Star Taxis** 01634 575 656

**CNC** 01634 302 010

| Further information about all onward travel            |                                                                             |          |                                                                                                                       |         |  |  |  |  |  |  |  |
|--------------------------------------------------------|-----------------------------------------------------------------------------|----------|-----------------------------------------------------------------------------------------------------------------------|---------|--|--|--|--|--|--|--|
| Local Cycle Info                                       | National Cycle Info                                                         | BusTimes | NextBuses imobi                                                                                                       | PlusBus |  |  |  |  |  |  |  |
| medway.gov.uk For more information about cycle routes. | sustrans.org.uk Sustrans is the UK's leading sustainable transport charity. |          | Find the bus times for your stop.  Search for a bus stop by entering a postcode, street & town or a stop name & town. |         |  |  |  |  |  |  |  |