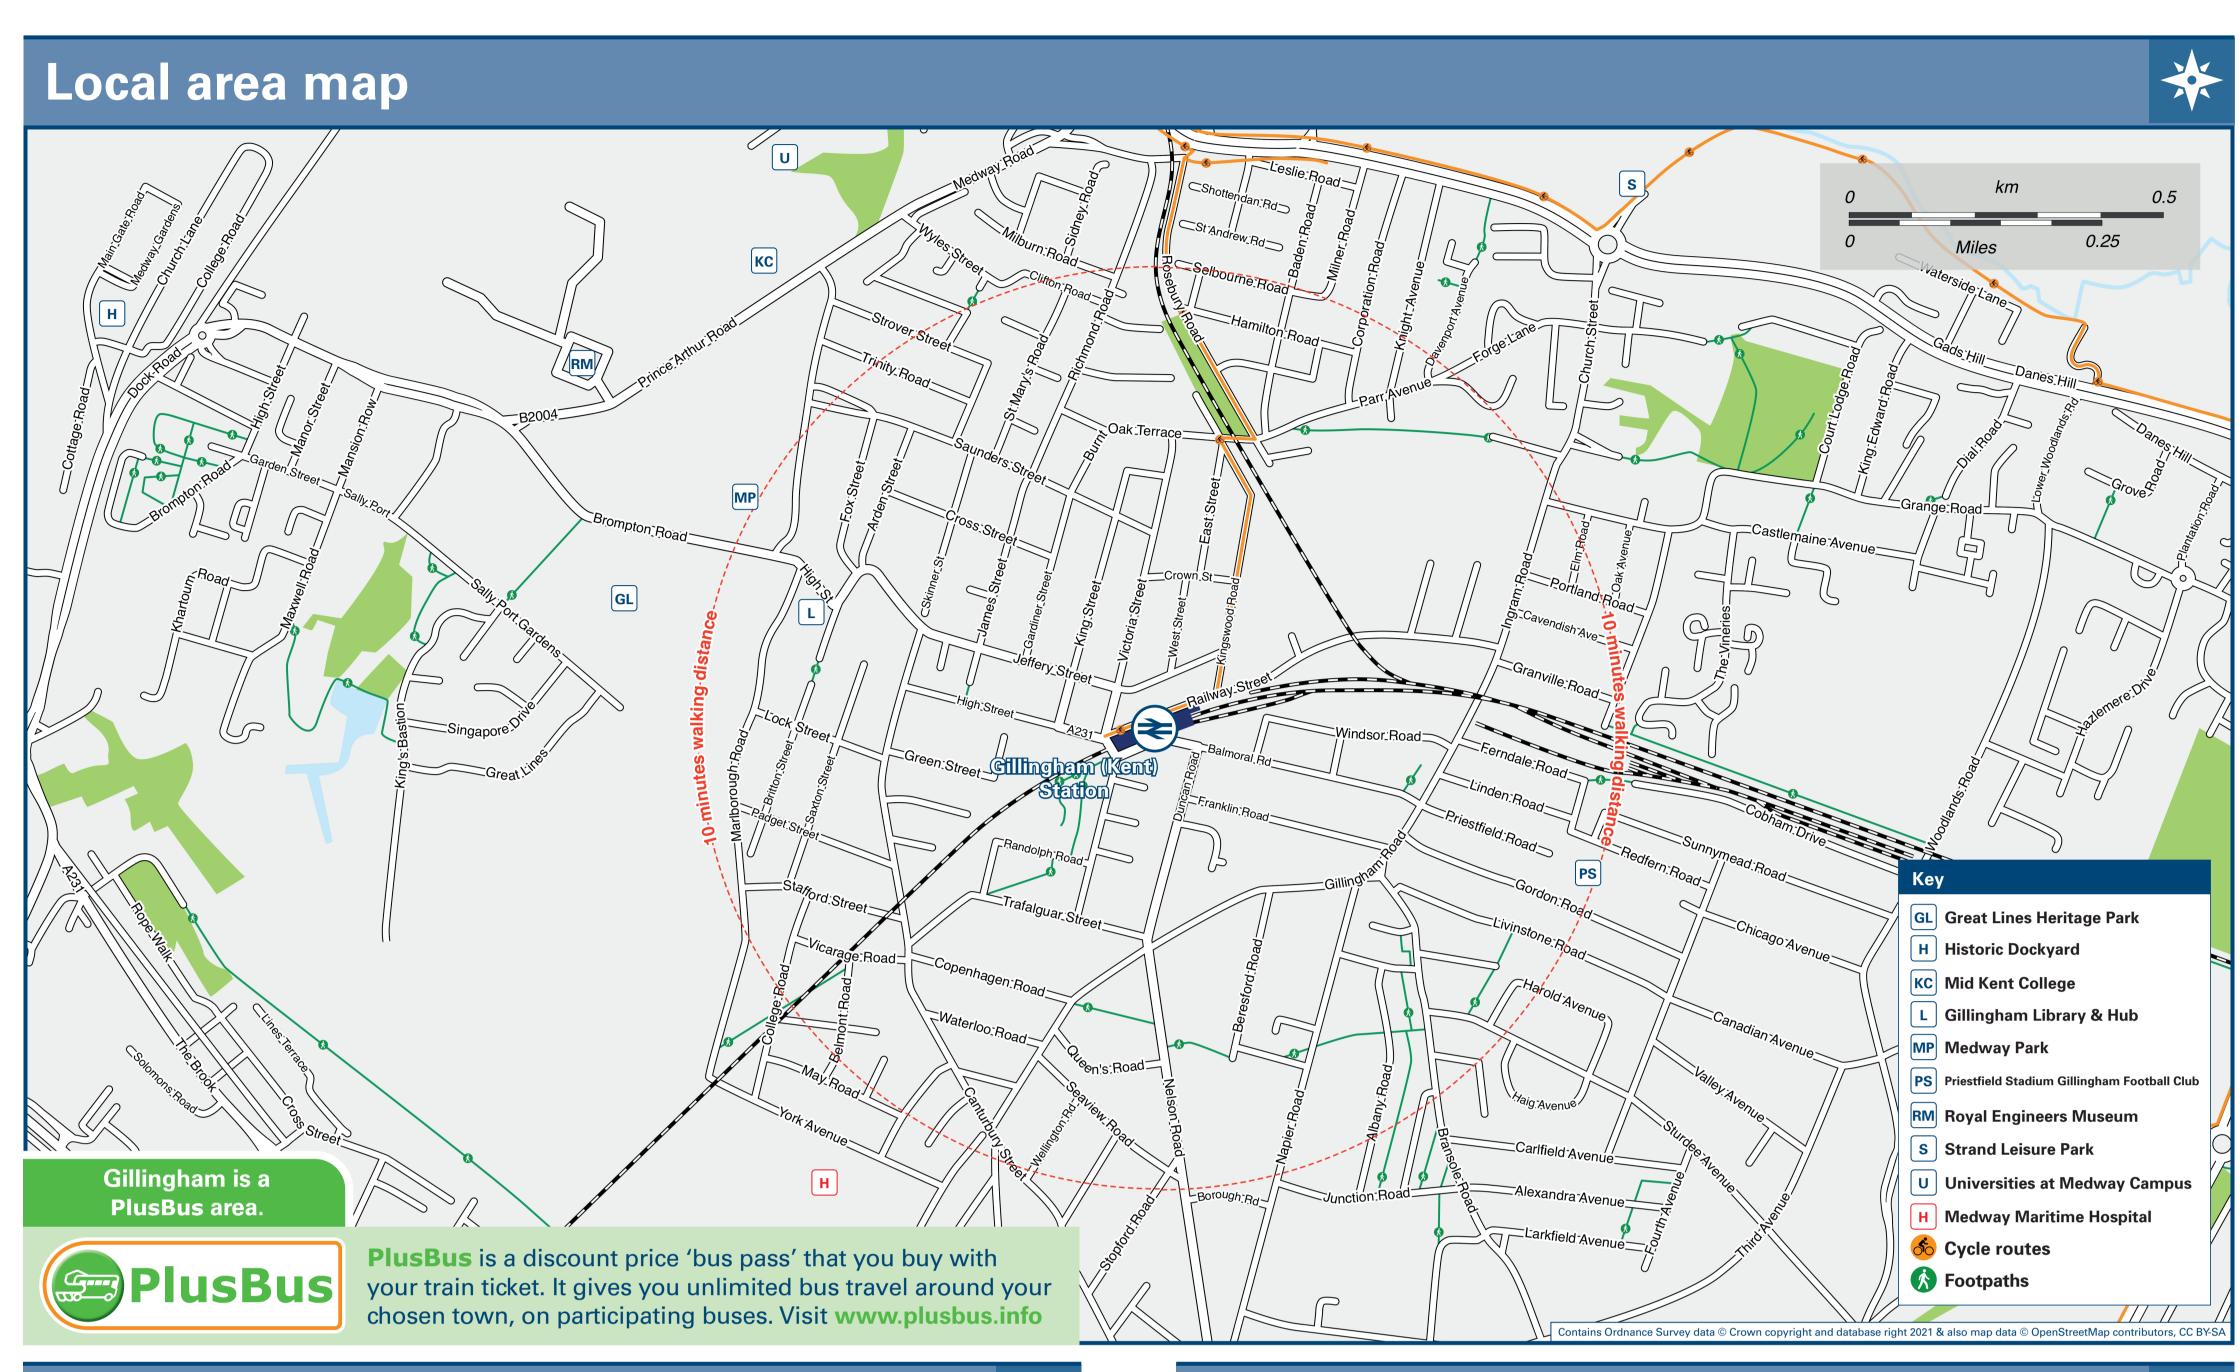

## Gillingham (Kent) Station

## Gillingham (Kent) Station Onward Travel Information

| DE           | STINAT                                                                                                                                                                                                                                                                                                               | TON                       | BUS ROUTES                                                                                                                              | BUS STOP                   |  |
|--------------|----------------------------------------------------------------------------------------------------------------------------------------------------------------------------------------------------------------------------------------------------------------------------------------------------------------------|---------------------------|-----------------------------------------------------------------------------------------------------------------------------------------|----------------------------|--|
|              | Chatham                                                                                                                                                                                                                                                                                                              | (Historic Dockyard)       | 101, 182                                                                                                                                | A                          |  |
|              |                                                                                                                                                                                                                                                                                                                      | , (motorio Deonyara)      | 121#, 326, 327                                                                                                                          | G<br>A                     |  |
|              | Chatham (Town Centre / Bus Station) €                                                                                                                                                                                                                                                                                |                           | 101, 175, 182<br>121#, 182, 326, 327                                                                                                    | G                          |  |
|              |                                                                                                                                                                                                                                                                                                                      |                           | 176                                                                                                                                     | C, J                       |  |
|              |                                                                                                                                                                                                                                                                                                                      |                           | 116, 177                                                                                                                                | J                          |  |
| •            | Darland E                                                                                                                                                                                                                                                                                                            | Estate                    | 116, 121#, 326, 327                                                                                                                     | J                          |  |
| Davis Estate |                                                                                                                                                                                                                                                                                                                      |                           | 101                                                                                                                                     |                            |  |
|              | -                                                                                                                                                                                                                                                                                                                    | ad Valley Shopping Centre | 116                                                                                                                                     | J                          |  |
|              | Maidstone ⊛                                                                                                                                                                                                                                                                                                          |                           | 101<br>175                                                                                                                              | A                          |  |
|              | Medway                                                                                                                                                                                                                                                                                                               | Maritime Hospital         | 175                                                                                                                                     | C, J                       |  |
|              | Moarray                                                                                                                                                                                                                                                                                                              |                           | 116, 121#, 176, 177, 326, 327                                                                                                           | J                          |  |
|              | Medway                                                                                                                                                                                                                                                                                                               | Park                      | 101, 182                                                                                                                                | A                          |  |
|              | <ul><li>Medway Park</li><li>Parkwood</li><li>Rainham €</li></ul>                                                                                                                                                                                                                                                     |                           | 326, 327                                                                                                                                | G                          |  |
|              |                                                                                                                                                                                                                                                                                                                      |                           | 116                                                                                                                                     | U                          |  |
|              |                                                                                                                                                                                                                                                                                                                      |                           | 116, 121#, 326, 327<br>101                                                                                                              | J<br>A                     |  |
| •            | Royal Eng                                                                                                                                                                                                                                                                                                            | gineers Museum            | 116                                                                                                                                     | G<br>D<br>B<br>J<br>A<br>J |  |
| •            | The Strai                                                                                                                                                                                                                                                                                                            | nd (Liberty Quays)        | 176                                                                                                                                     |                            |  |
|              | Twydall                                                                                                                                                                                                                                                                                                              |                           | 101, 182                                                                                                                                |                            |  |
|              | ivv yaan                                                                                                                                                                                                                                                                                                             |                           | 116                                                                                                                                     |                            |  |
| •            | Universit                                                                                                                                                                                                                                                                                                            | ies / Mid-Kent College    | 101<br>116                                                                                                                              |                            |  |
| •            | Upchurch                                                                                                                                                                                                                                                                                                             | 1                         | 327                                                                                                                                     |                            |  |
|              | -                                                                                                                                                                                                                                                                                                                    |                           | 176                                                                                                                                     |                            |  |
| •            | vvaldersi                                                                                                                                                                                                                                                                                                            | ade Village               | 177                                                                                                                                     | J                          |  |
| •            | Weeds W                                                                                                                                                                                                                                                                                                              | /ood                      | 176                                                                                                                                     | C, U                       |  |
|              | Wigmore                                                                                                                                                                                                                                                                                                              |                           | 177<br>116                                                                                                                              | J                          |  |
|              | ● PlusBus destination, please see below for details Bus routes 101, 176 and 177 operate daily, Mondays Bus routes 116, 175 and 182 operate journeys on Mo Bus routes 326 and 327 operate limited journeys on # Bus route 121 operates journeys on Mondays to Fr  © Change her for connecting National Rail services. |                           | ily, Mondays to Sundays.<br>urneys on Mondays to Saturdays only.<br>journeys on Mondays to Saturdays only.<br>Mondays to Fridays, only. |                            |  |