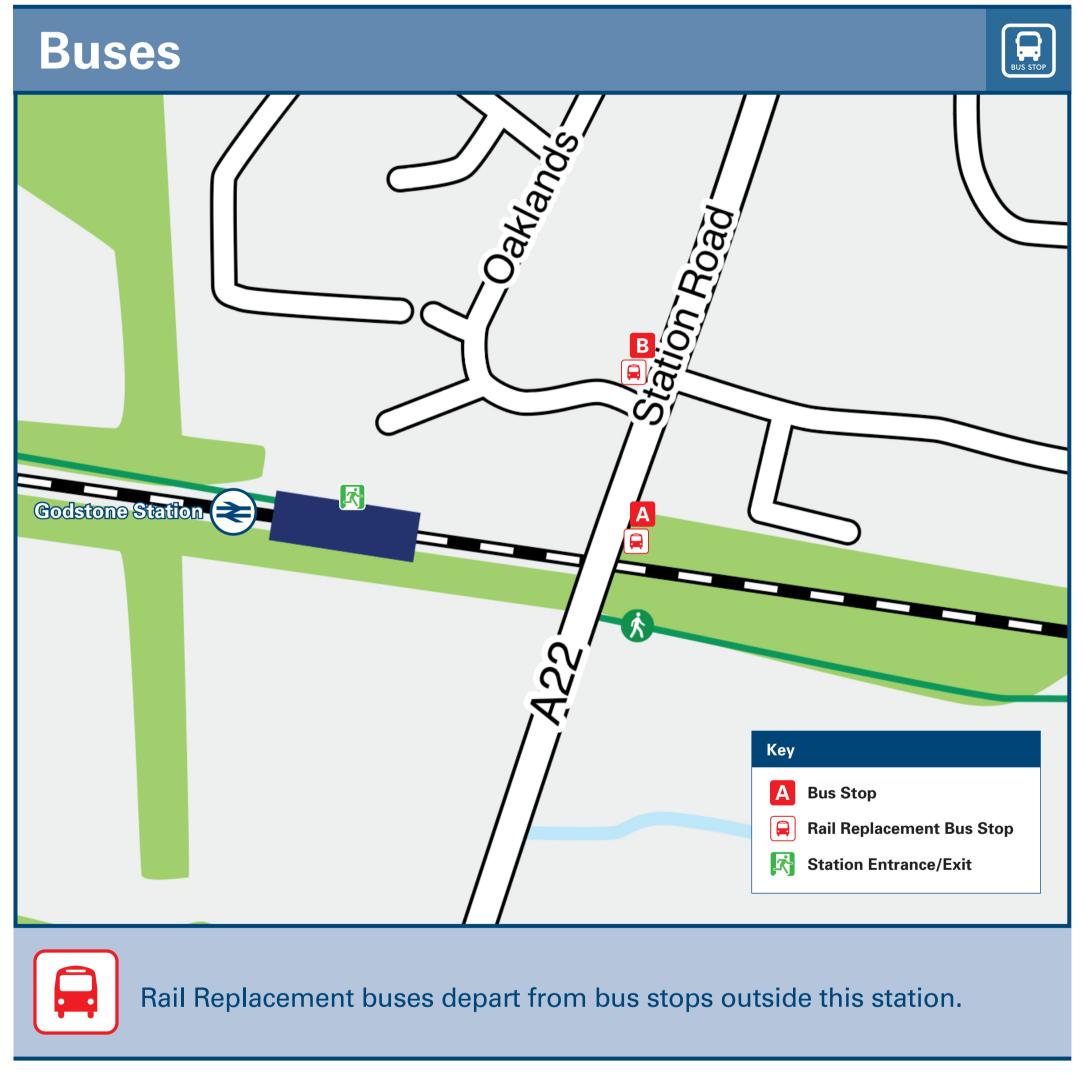

## Onward Travel Information

| DESTINATION                        |                                                                                                                                                                                                                                                                                                                                                                                                                                          | BUS ROUTES | BUS STOP |
|------------------------------------|------------------------------------------------------------------------------------------------------------------------------------------------------------------------------------------------------------------------------------------------------------------------------------------------------------------------------------------------------------------------------------------------------------------------------------------|------------|----------|
| Blindley Heath                     |                                                                                                                                                                                                                                                                                                                                                                                                                                          | 409        | A        |
| Broadham Green                     |                                                                                                                                                                                                                                                                                                                                                                                                                                          | 409        | A        |
| Caterh                             | nam (High Street)                                                                                                                                                                                                                                                                                                                                                                                                                        | 409        | В        |
| Caterham-on-the-Hill (The Village) |                                                                                                                                                                                                                                                                                                                                                                                                                                          | 409        | В        |
| Caterham Station                   |                                                                                                                                                                                                                                                                                                                                                                                                                                          | 409        | В        |
| East Grinstead                     |                                                                                                                                                                                                                                                                                                                                                                                                                                          | 409*       | A        |
| Felcourt                           |                                                                                                                                                                                                                                                                                                                                                                                                                                          | 409*       | A        |
| Godstone (Village Centre)          |                                                                                                                                                                                                                                                                                                                                                                                                                                          | 409        | В        |
| Holland (near Oxted)               |                                                                                                                                                                                                                                                                                                                                                                                                                                          | 410+       | A        |
| Lingfield                          |                                                                                                                                                                                                                                                                                                                                                                                                                                          | 409        | A        |
| Lingfield Common                   |                                                                                                                                                                                                                                                                                                                                                                                                                                          | 409        | A        |
| Newchapel (London Temple)          |                                                                                                                                                                                                                                                                                                                                                                                                                                          | 410+       | A        |
| Oxted                              |                                                                                                                                                                                                                                                                                                                                                                                                                                          | 410+       | A        |
| Notes                              | Bus route 409 operates daily, Mondays to Sundays.  For bus times, please contact Traveline on 0871 200 22 33 or contact the bus operator (see below):  Southdown Buses (for bus routes 409 & 410) call 01342 719 619.  * Bus route 409 operates Mondays to Saturdays only to this destination.  + Bus route 410 operates limited journeys daily from Godstone station to this destination.  AONB Surrey Hills (AONB) www.surreyhills.org |            |          |

**Taxis** 

Godstone Station has no taxi rank or cab office. Advance booking is essential, please consider using the following local operators: (Inclusion of this number doesn't represent any endorsement of the taxi firm)