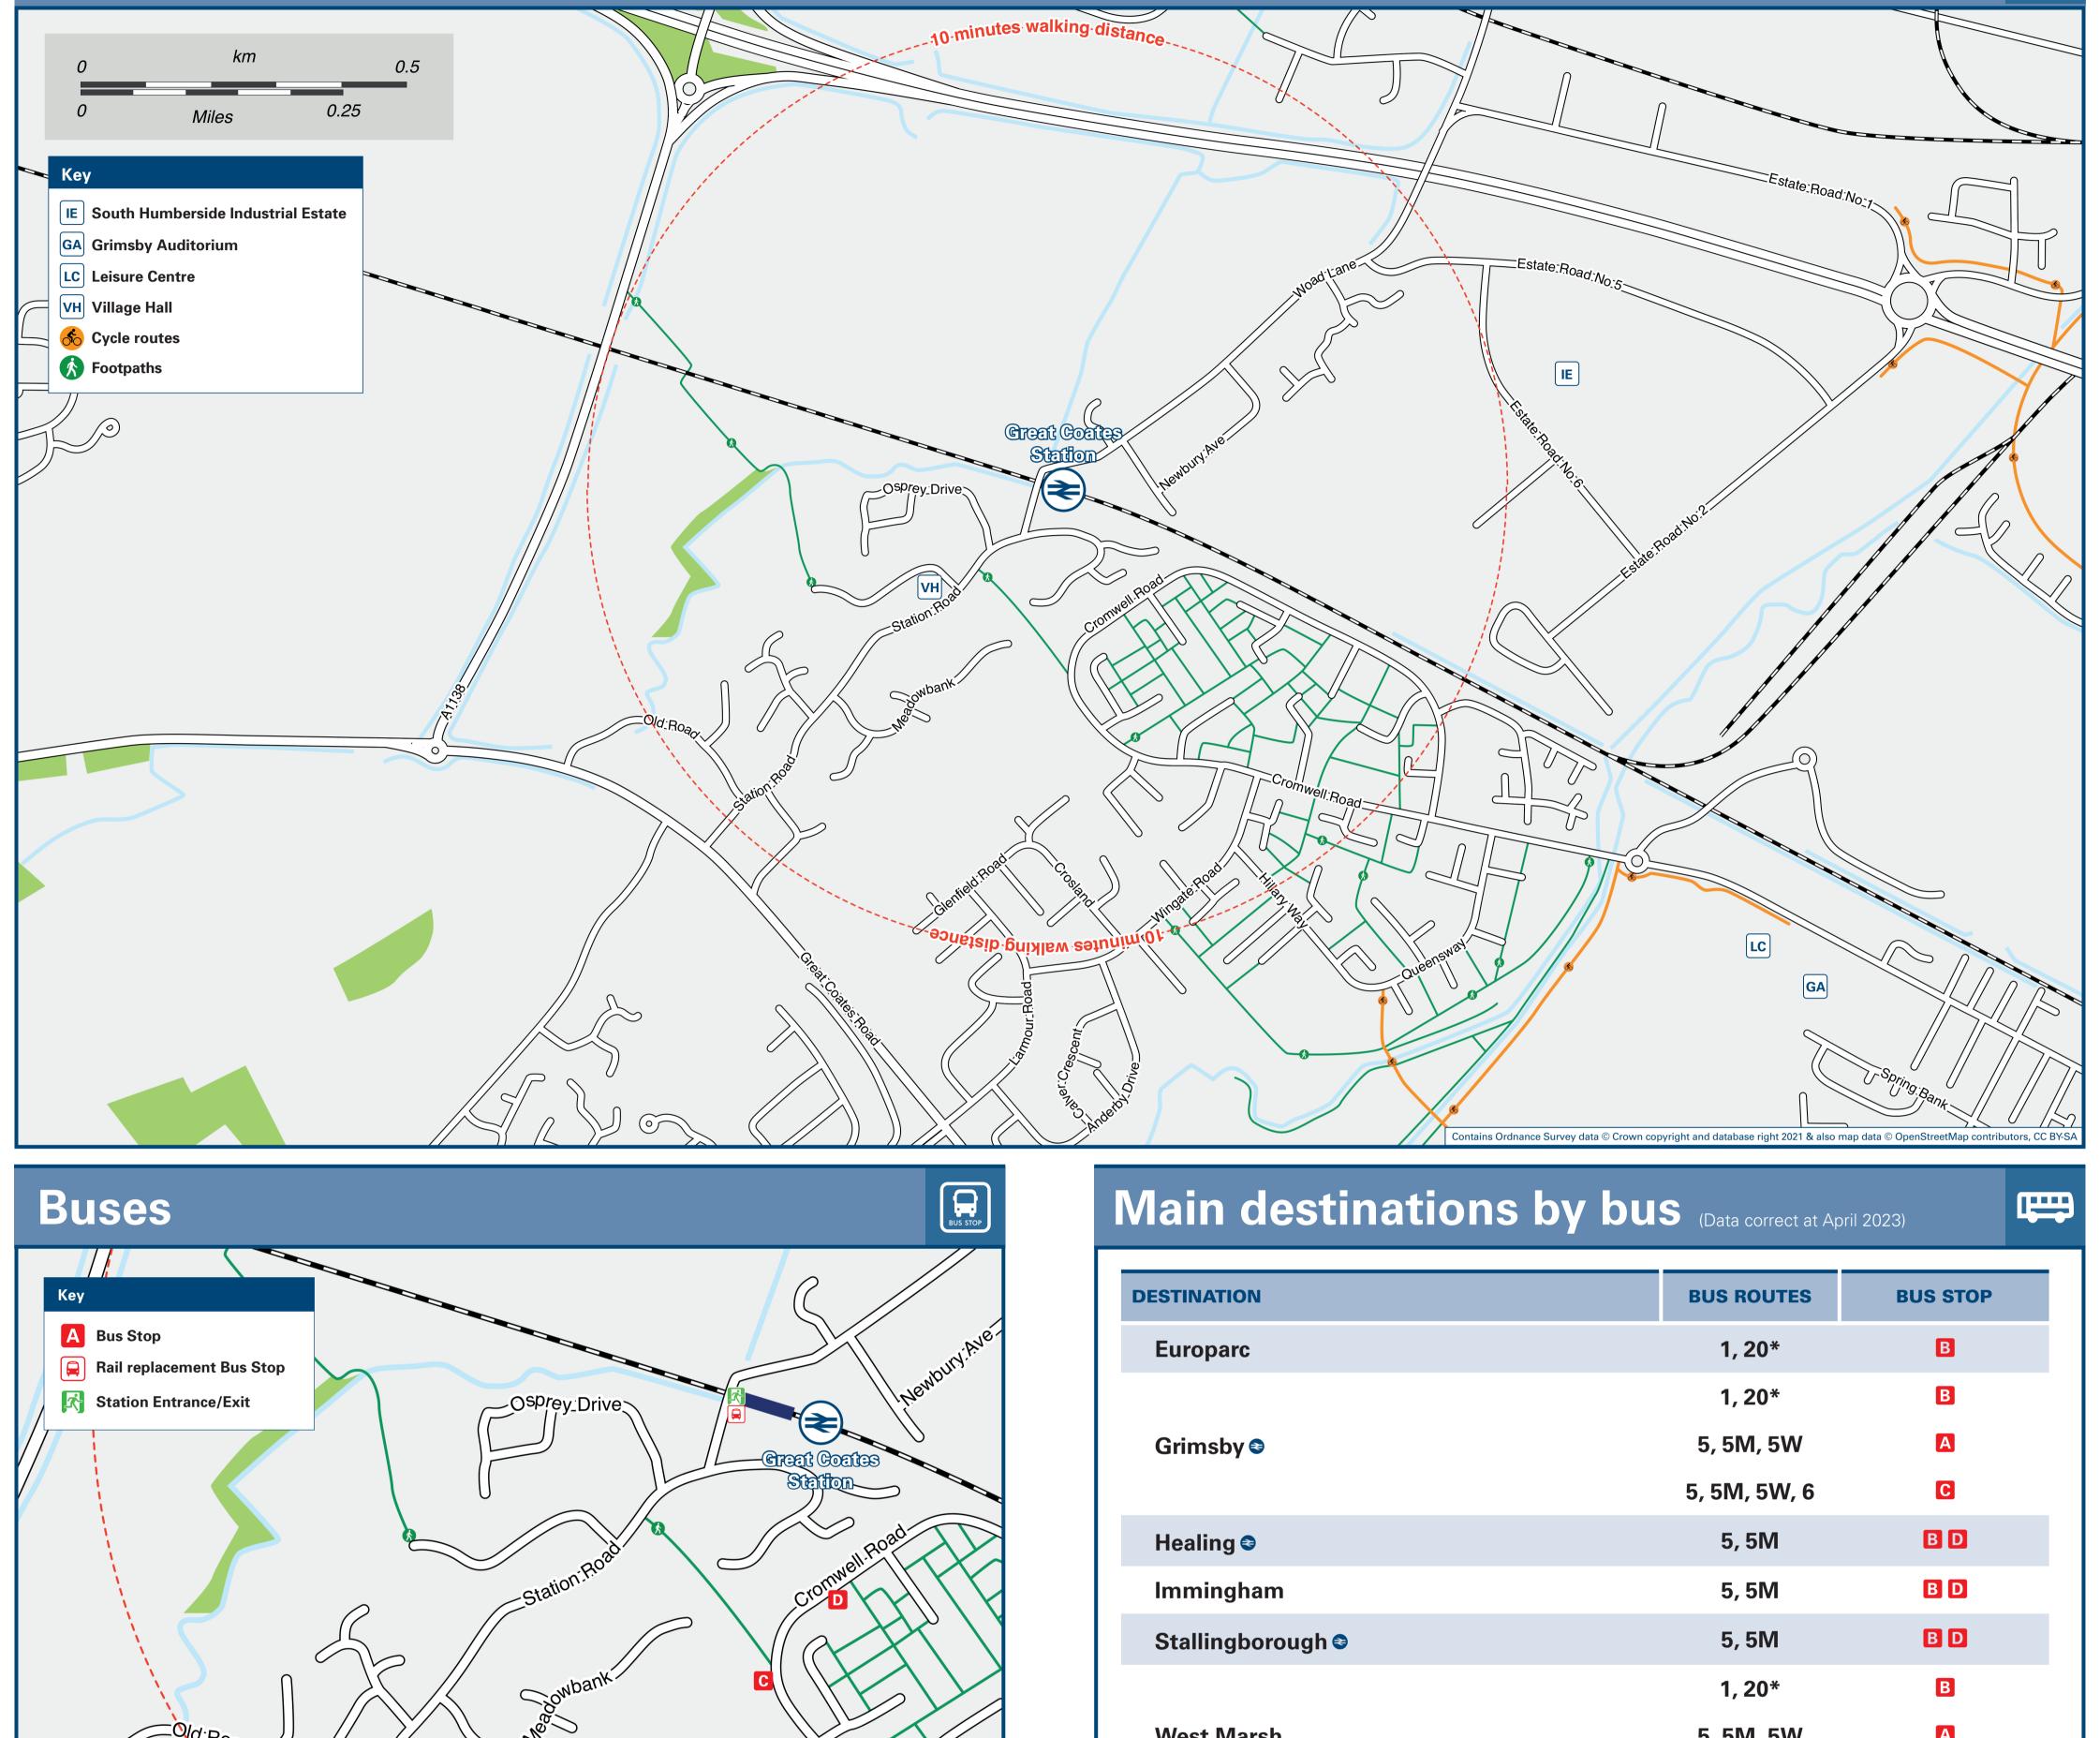

## Local area map

| Кеу                                          |                                                                                                                                             | $\langle \langle \rangle$               |             | DESTINATION                                                                                                  | N                                             |                                                                                                                                                                    | <b>BUS ROUTES</b>      | BUS STOP                                                                 |
|----------------------------------------------|---------------------------------------------------------------------------------------------------------------------------------------------|-----------------------------------------|-------------|--------------------------------------------------------------------------------------------------------------|-----------------------------------------------|--------------------------------------------------------------------------------------------------------------------------------------------------------------------|------------------------|--------------------------------------------------------------------------|
| A Bus Stop   Image: Bus Stop Image: Bus Stop |                                                                                                                                             |                                         | endury Ave- | Europarc                                                                                                     |                                               |                                                                                                                                                                    | 1, 20*                 | В                                                                        |
| Station Entrance/Exit                        | Osprey_Drive                                                                                                                                | Ine                                     | ant         |                                                                                                              |                                               |                                                                                                                                                                    | 1, 20*                 | В                                                                        |
|                                              |                                                                                                                                             | Creat Coates                            |             | Grimsby                                                                                                      | •                                             |                                                                                                                                                                    | 5, 5M, 5W              | Α                                                                        |
|                                              |                                                                                                                                             | Station                                 |             |                                                                                                              |                                               |                                                                                                                                                                    | 5, 5M, 5W, 6           | C                                                                        |
|                                              |                                                                                                                                             | NI-Road                                 |             | Healing 🚭                                                                                                    | •                                             |                                                                                                                                                                    | 5, 5M                  | BD                                                                       |
|                                              | Station:Road                                                                                                                                | Cromwei                                 |             | Immingha                                                                                                     | am                                            |                                                                                                                                                                    | 5, 5M                  | BD                                                                       |
|                                              | $S \parallel \rho$                                                                                                                          |                                         |             | Stallingb                                                                                                    | orough 😂                                      |                                                                                                                                                                    | 5, 5M                  | BD                                                                       |
|                                              | Sowbank                                                                                                                                     | C                                       |             |                                                                                                              |                                               |                                                                                                                                                                    | 1, 20*                 | В                                                                        |
| Old:Road                                     | Me                                                                                                                                          |                                         |             | West Mar                                                                                                     | rsh                                           |                                                                                                                                                                    | 5, 5M, 5W              | А                                                                        |
|                                              | 000                                                                                                                                         |                                         |             |                                                                                                              |                                               |                                                                                                                                                                    | 5, 5M, 5W, 6           | C                                                                        |
| i, tatio                                     |                                                                                                                                             |                                         |             | The Willo                                                                                                    | ws (Shops)                                    |                                                                                                                                                                    | 5, 5M, 6               | D                                                                        |
|                                              |                                                                                                                                             |                                         |             |                                                                                                              | ., .                                          |                                                                                                                                                                    | 5, 6                   | D                                                                        |
|                                              | 20 <sup>2</sup> d                                                                                                                           | Cross )                                 | Road        | Wybers W                                                                                                     | Vood                                          |                                                                                                                                                                    | 1, 20*                 | Α                                                                        |
| Rail replacement b                           | ouses will depart by the level cr                                                                                                           | ossing                                  |             | Notes                                                                                                        | For bus times please<br>* Bus route 20 runs l | un daily, Mondays to Sundays.<br>e see bus stop timetables or contact Trav<br>limited early morning and evening journ<br>rate to this destination from Great Coate | neys Mondays to Saturd |                                                                          |
| axis essential, p                            | es station has no taxi rank or cab office. Adv<br>blease consider using the following local op<br>bber doesn't represent any endorsement of | perators: (Inclusion                    |             | ole Radio Cars<br>72 500 500                                                                                 |                                               | inks Taxis<br>1472 353 535                                                                                                                                         | Taxi Ca<br>01472 3     | bs Grimsby<br>43 434                                                     |
| Further information ab                       | out all onward travel                                                                                                                       |                                         |             |                                                                                                              |                                               |                                                                                                                                                                    |                        |                                                                          |
| Local Cycle Info                             | National Cycle Info                                                                                                                         | BusT                                    | imes        |                                                                                                              | NextBuses                                     | mobi                                                                                                                                                               | PlusBus                | Plus                                                                     |
| nelincs.gov.uk                               | <b>Sustrans.org.uk</b><br>Sustrans is the UK's leading sustainable tran                                                                     | See timetabl<br>displays at b<br>stops. |             | www.traveline.info<br>0871 200 22 33<br>calls cost 12p per minute<br>plus your phone company's access charge |                                               | <b>IS times for your stop.</b><br>by entering a postcode, street & town or a stop                                                                                  |                        | hat you buy with your train ticket.<br>und your chosen town, on particip |
|                                              |                                                                                                                                             |                                         |             |                                                                                                              |                                               |                                                                                                                                                                    |                        |                                                                          |
| National Rail Enquiries                      |                                                                                                                                             |                                         |             |                                                                                                              |                                               | Contract Contra                                                                                                                                                    |                        |                                                                          |
| Online                                       | NRE App                                                                                                                                     | Social Media                            |             | Alert Me                                                                                                     |                                               | Contact Centre                                                                                                                                                     | PlusBik                | (e                                                                       |