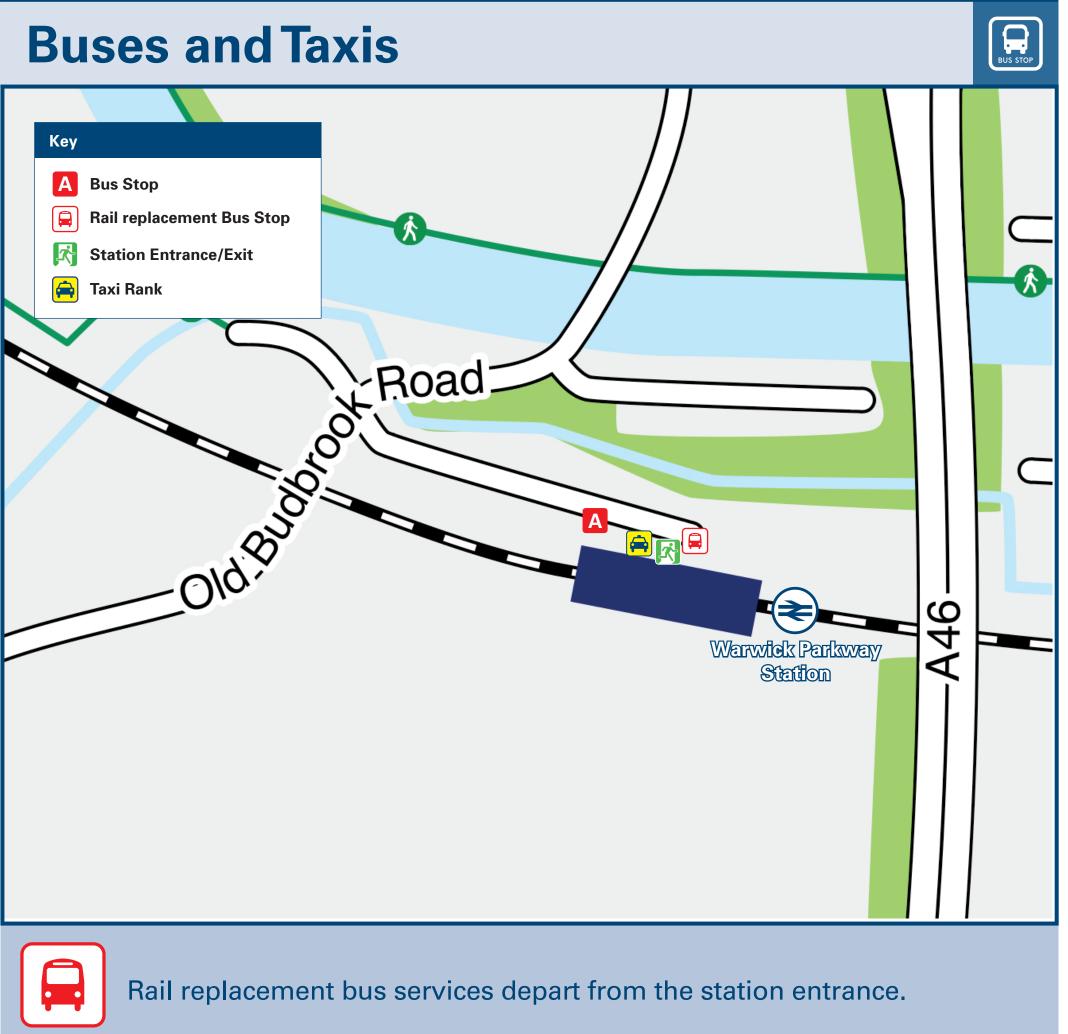

## Warwick Parkway Station

## Onward Travel Information

## Information (Data correct at May 2025)

Œ

THERE ARE NO REGULAR BUS SERVICES FROM WARWICK PARKWAY RAILWAY STATION.

IndieGo Plus does operate a demand responsive service. Please contact indiegoplus@liftango.com, or call 01926 895 559 for bookings.

Warwick Parkway Station is served by a taxi rank or cab office. Check availability before travelling, and pre-book if necessary. Please consider using the following local operators: (Inclusion of this number doesn't represent any endorsement of the taxi firm)