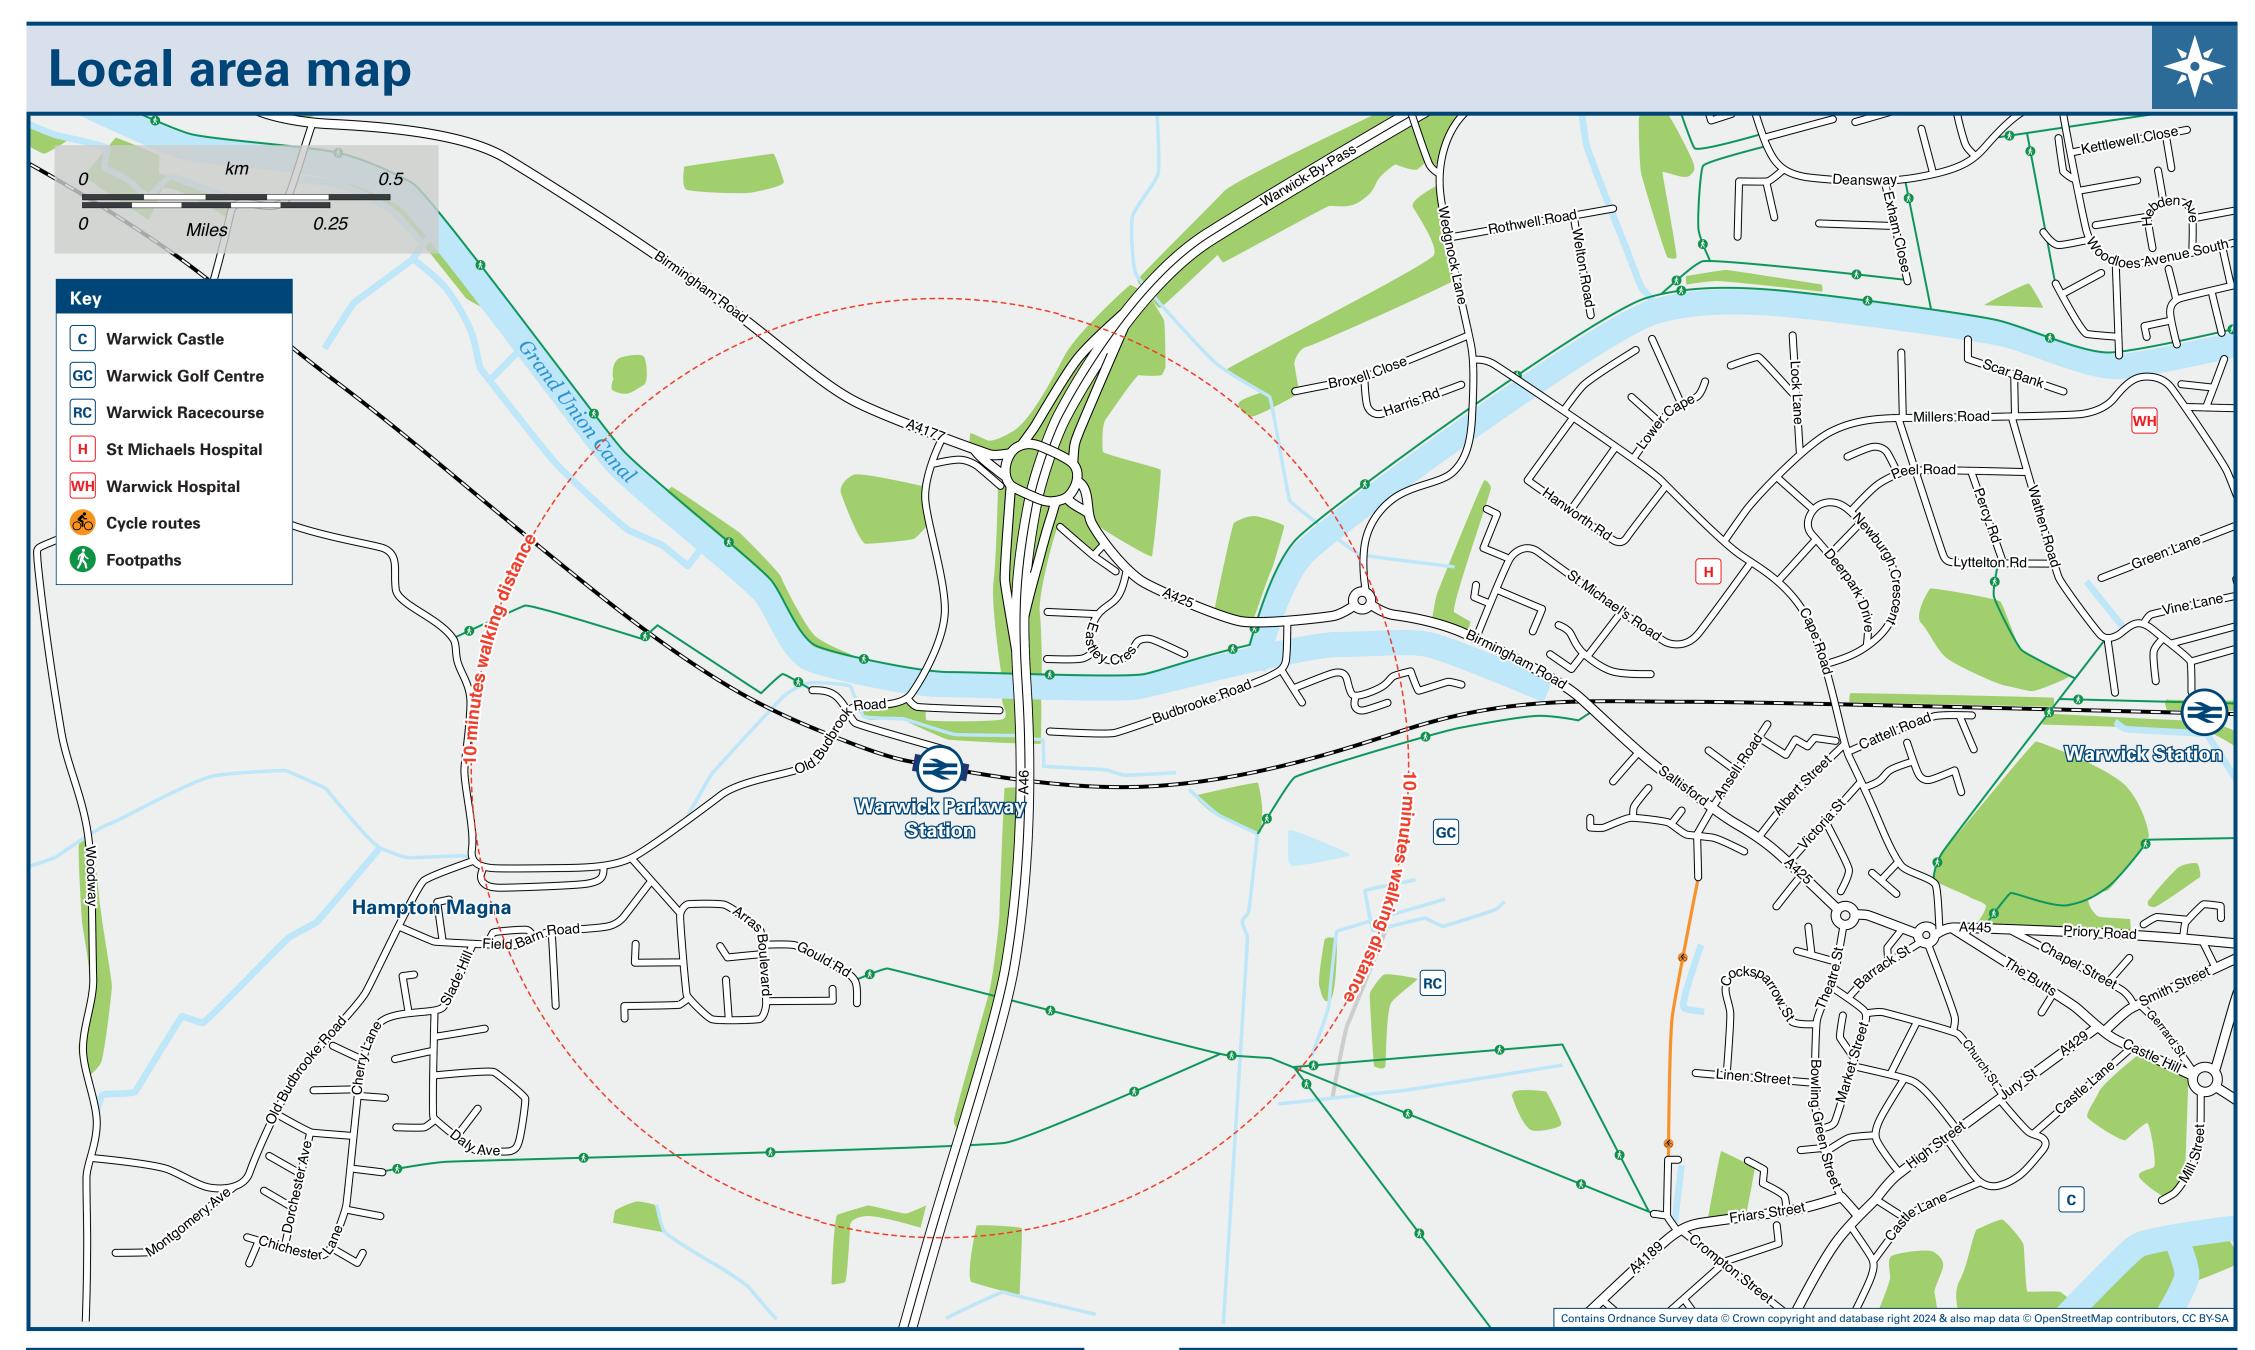

## Warwick Parkway Station

## Onward Travel Information

## Information (Data correct at May 2025)

Œ

THERE ARE NO REGULAR BUS SERVICES FROM WARWICK PARKWAY RAILWAY STATION.

IndieGo Plus does operate a demand responsive service. Please contact indiegoplus@liftango.com, or call 01926 895 559 for bookings.

Warwick Parkway Station is served by a taxi rank or cab office. Check availability before travelling, and pre-book if necessary. Please consider using the following local operators: (Inclusion of this number doesn't represent any endorsement of the taxi firm)