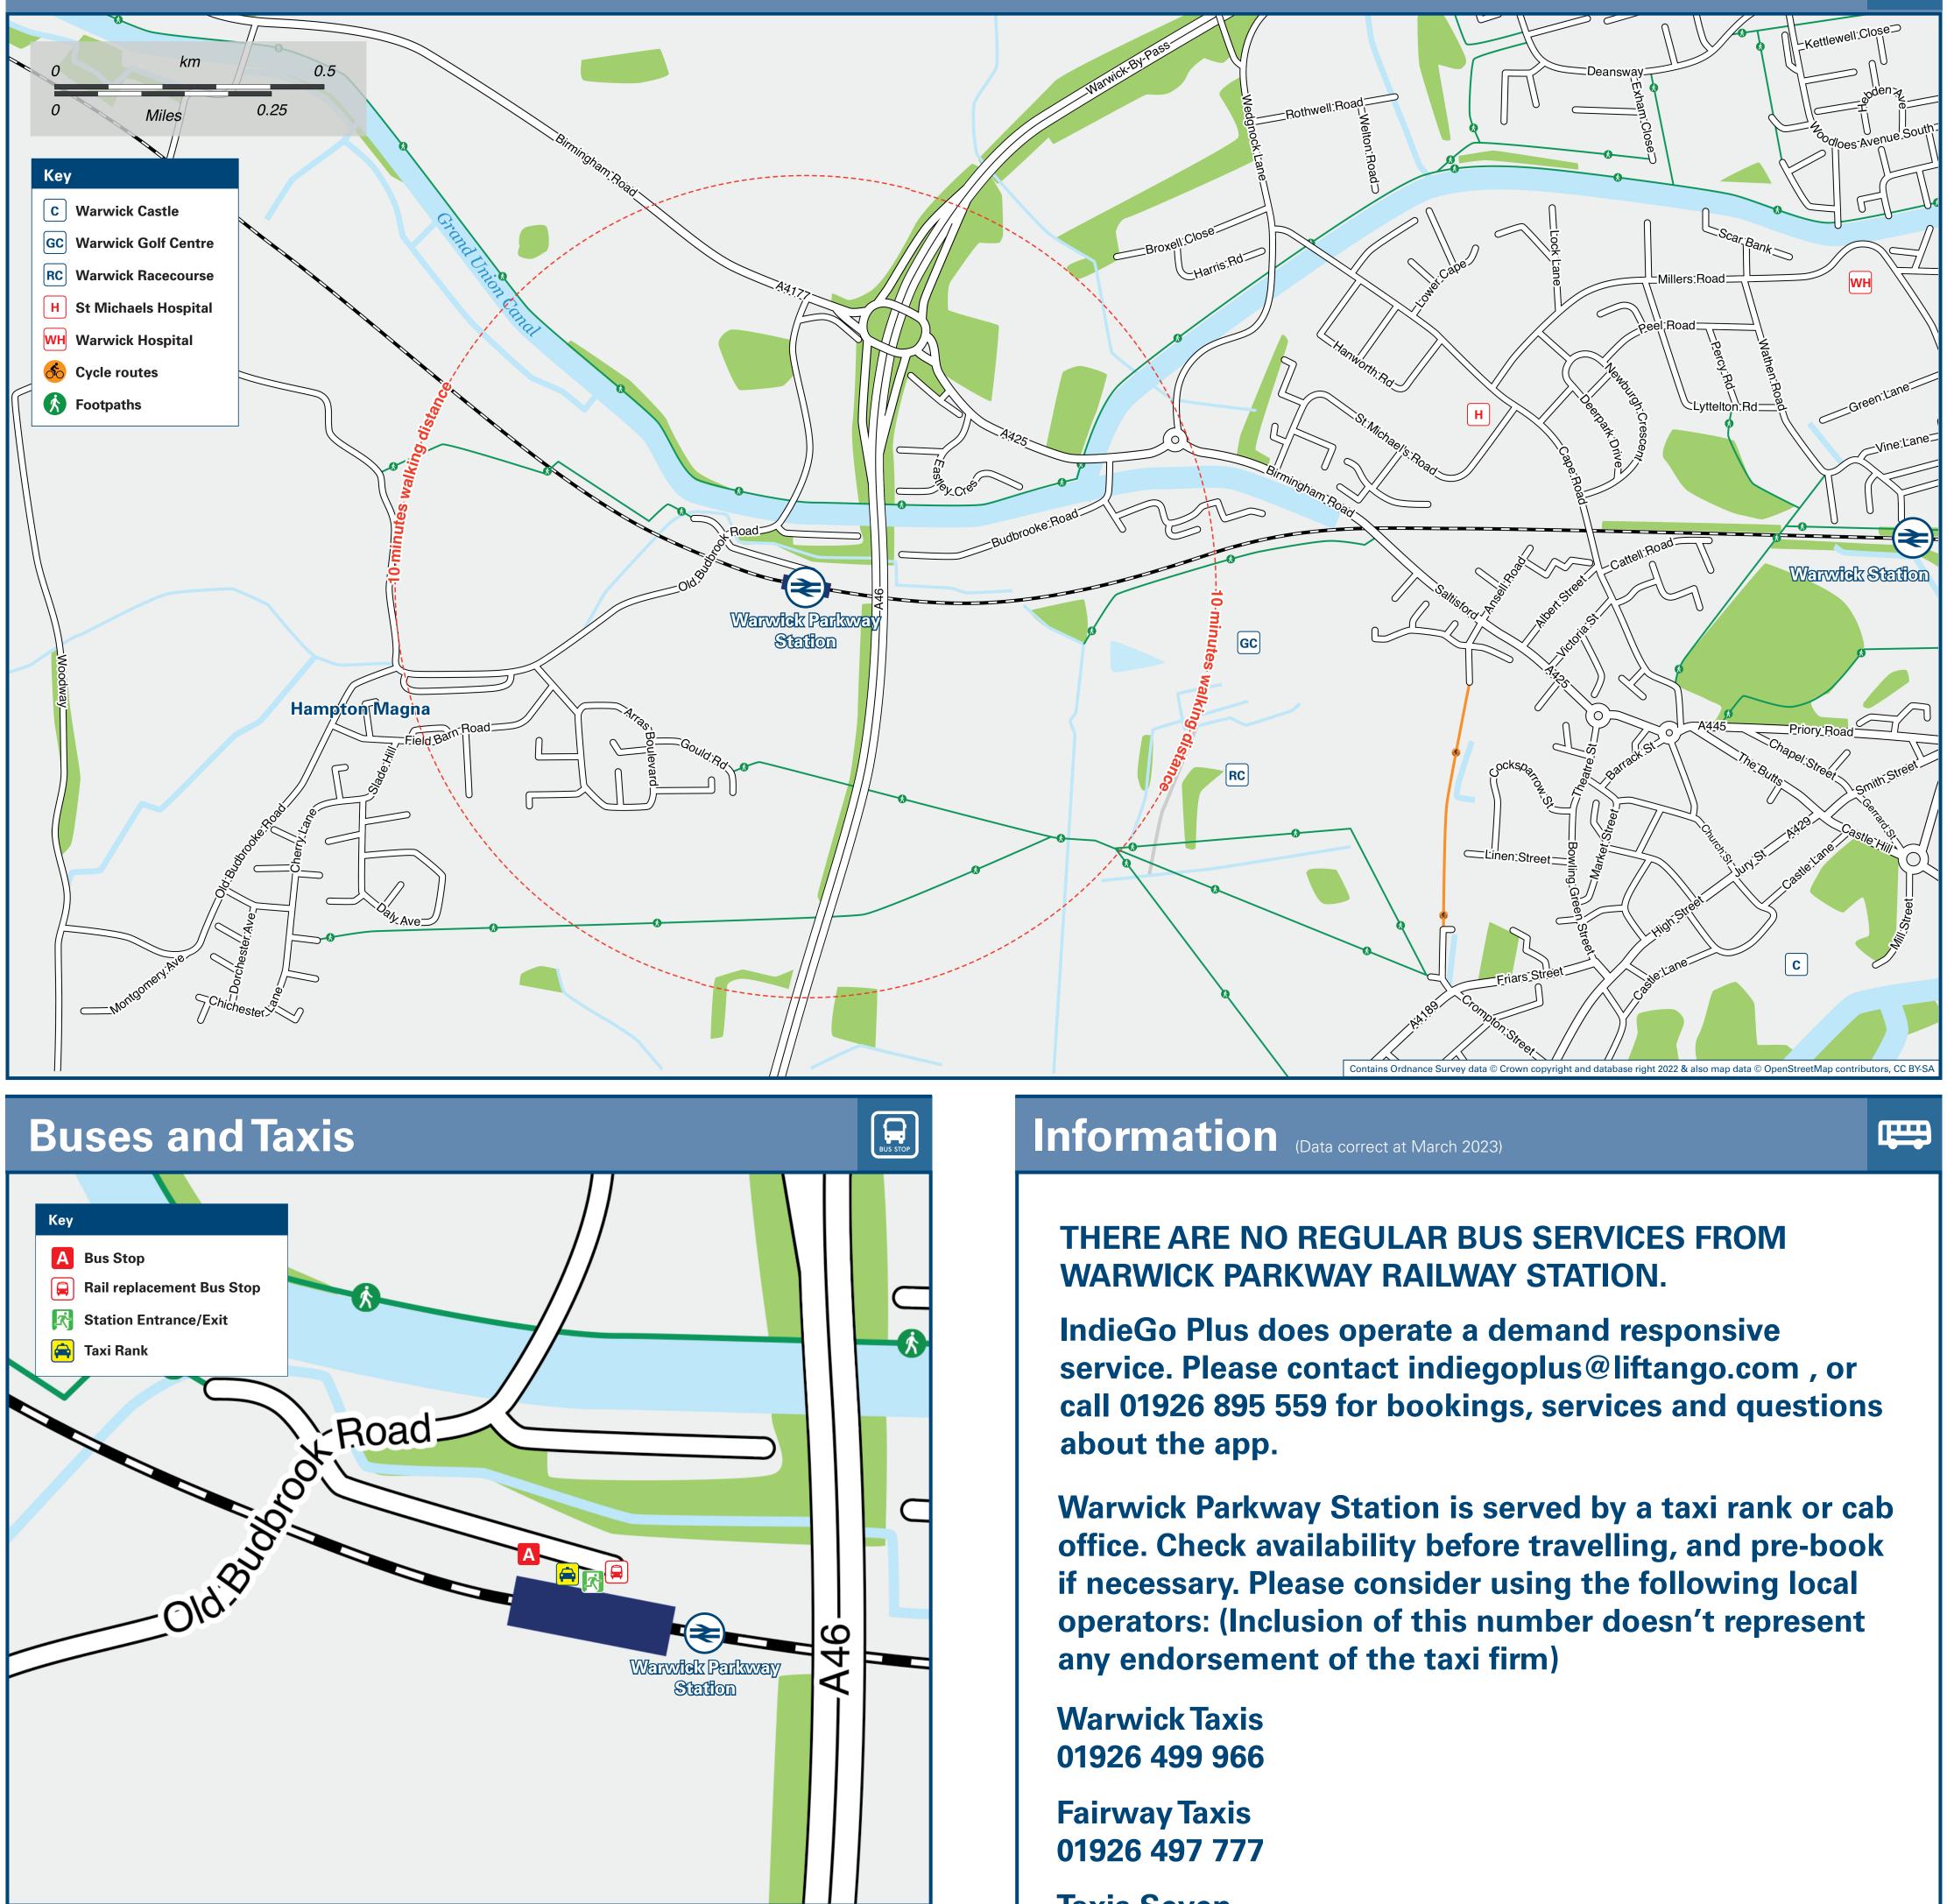

# Local area map

Rail replacement bus services depart from the front of the station.

**Taxis Seven** 01926 777 777

| Further information about all onward travel                     |                                                                         |                                                                                       |  |                                                                                                                                                                                                             |  |                                                                                                             |                            |                                                                                                                                                            |  |
|-----------------------------------------------------------------|-------------------------------------------------------------------------|---------------------------------------------------------------------------------------|--|-------------------------------------------------------------------------------------------------------------------------------------------------------------------------------------------------------------|--|-------------------------------------------------------------------------------------------------------------|----------------------------|------------------------------------------------------------------------------------------------------------------------------------------------------------|--|
| Local Cycle Info National Cycle Info                            |                                                                         | BusTimes                                                                              |  | NextBuses                                                                                                                                                                                                   |  | mobi                                                                                                        | PlusBus                    | PlusBus                                                                                                                                                    |  |
| warwickshire.gov.uk<br>For more information about cycle routes. | <b>sustrans.org.uk</b><br>Sustrans is the UK's leading sustainable tran | <b>Sustrans.org.uk</b><br>Sustrans is the UK's leading sustainable transport charity. |  | stops                                                                                                                                                                                                       |  |                                                                                                             |                            | usbus.info<br>count price 'bus pass' that you buy with your train ticket. It gives<br>inlimited bus travel around your chosen town, on participating<br>s. |  |
| National Rail Enquiries                                         | 5                                                                       |                                                                                       |  |                                                                                                                                                                                                             |  |                                                                                                             |                            |                                                                                                                                                            |  |
| Online                                                          | NRE App                                                                 | Social Media                                                                          |  | Alert Me                                                                                                                                                                                                    |  | Contact Centre                                                                                              | PlusBike                   | P F                                                                                                                                                        |  |
| nationalrail.co.uk                                              | Free National Rail Enquiries app<br>for iOS and Android                 | facebook.com/nationalrailenq @nationalrailenq                                         |  | You can sign up to Alert Me messages on the National<br>Rail Enquiries website where you can receive train and<br>platform notifications directly to your smart phone.<br><b>nationalrail.co.uk/alertme</b> |  | <b>03457 48 49 50</b><br>Calls cost no more than calls to geographic nur<br>(01 or 02) and may be recorded. | bers For more information. |                                                                                                                                                            |  |