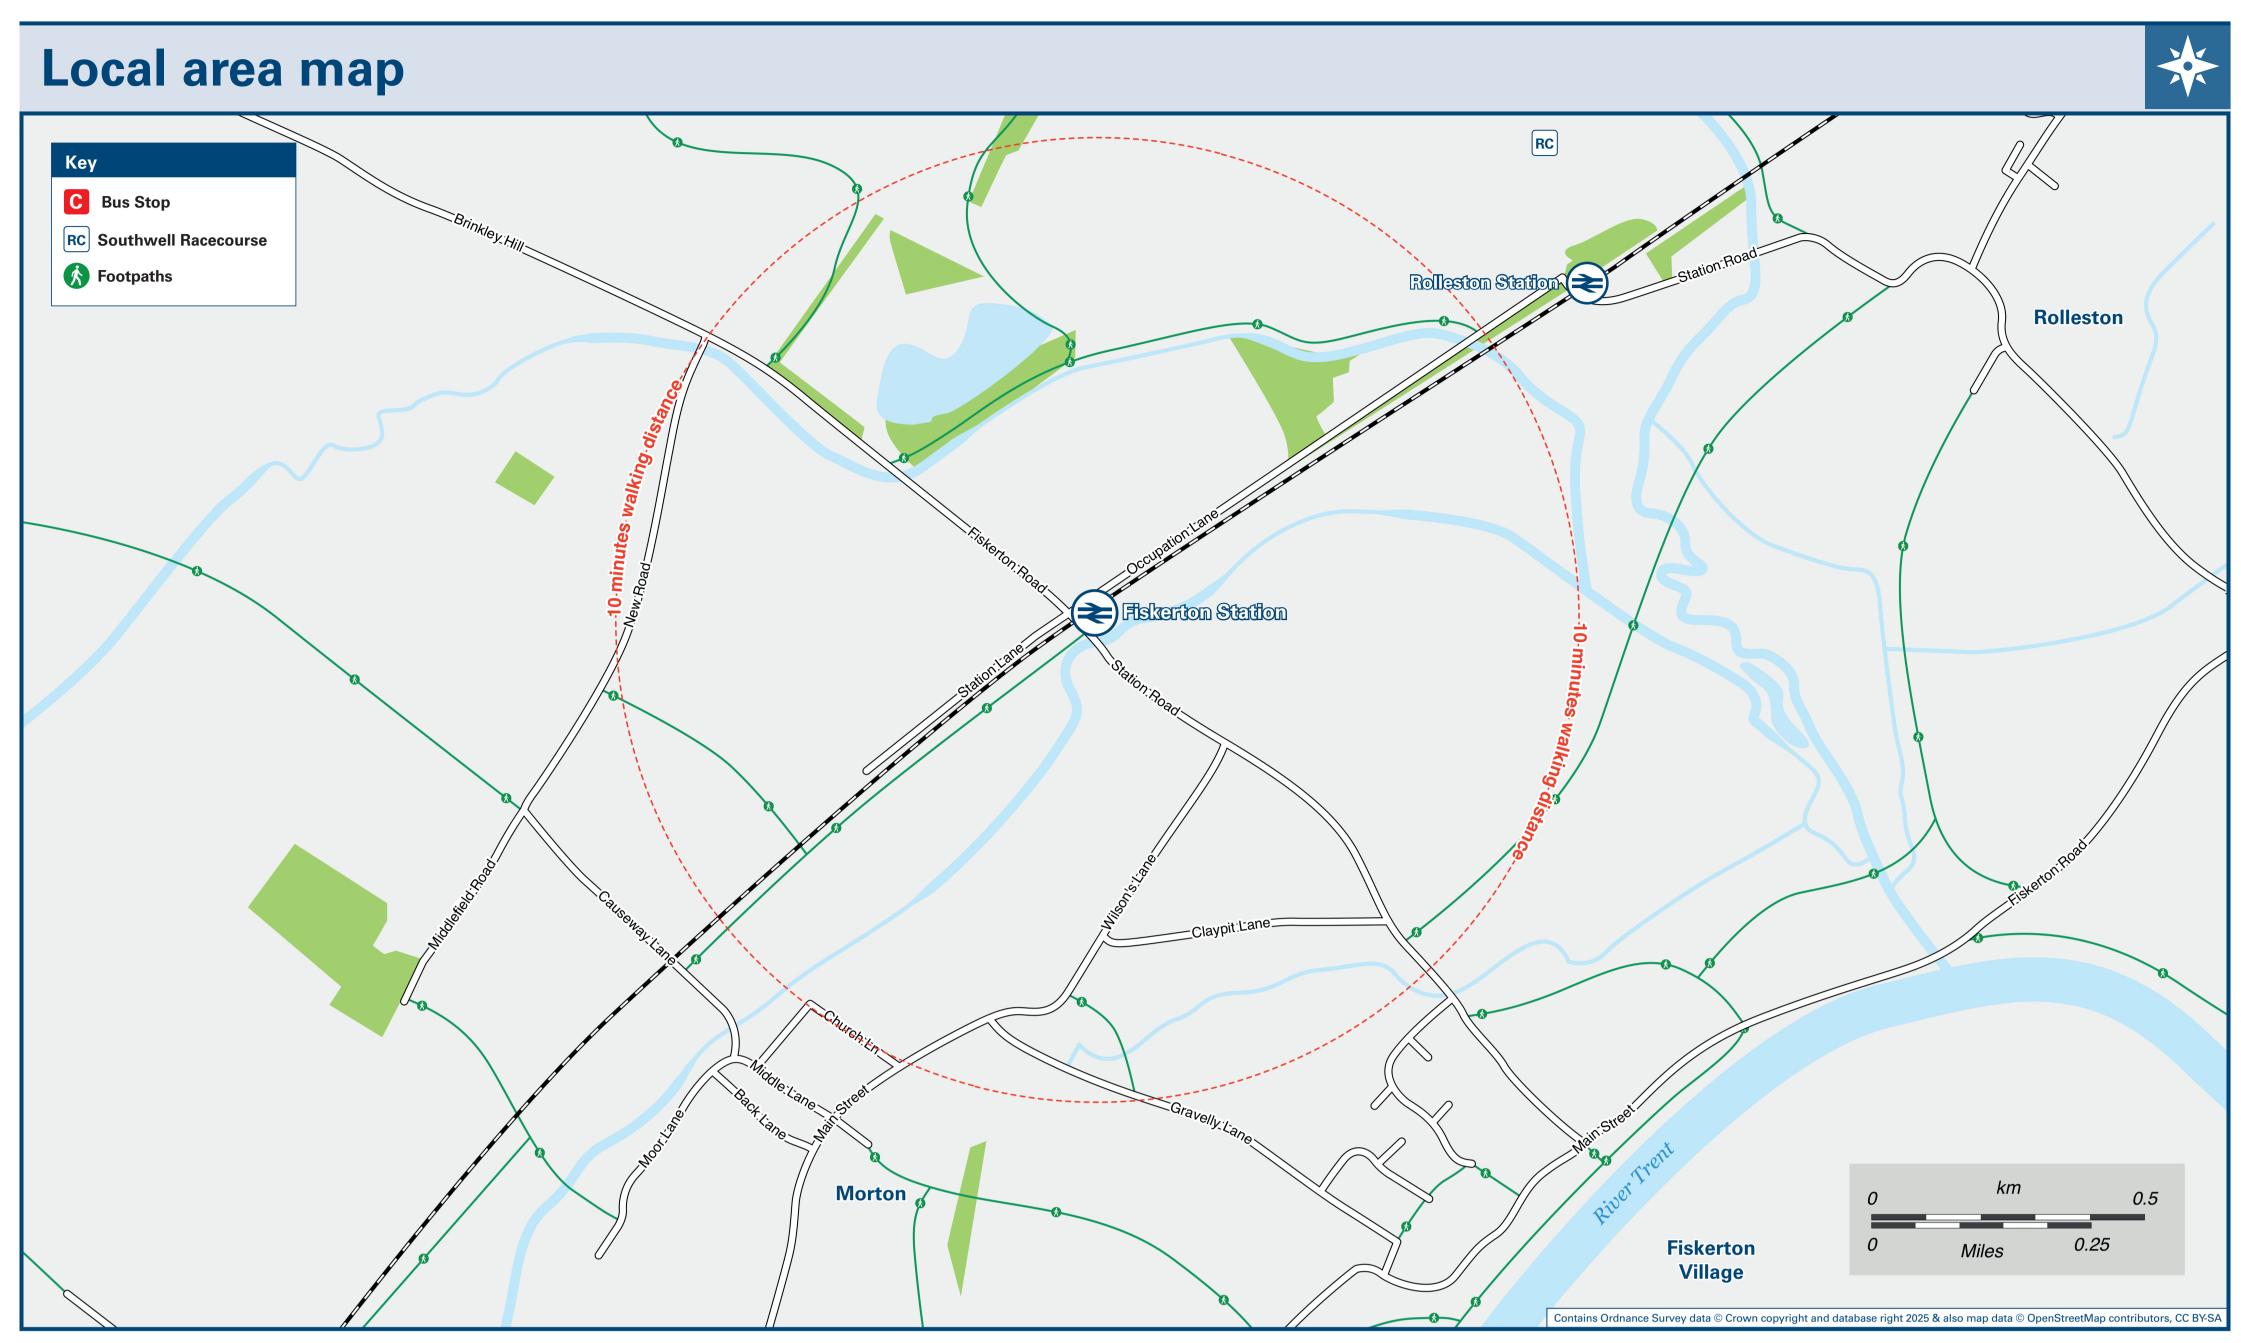

## Fiskerton Station

## Fiskerton Station Onward Travel Information

| 22"                                                |                                                                                                                         |  |
|----------------------------------------------------|-------------------------------------------------------------------------------------------------------------------------|--|
| 28#                                                | A                                                                                                                       |  |
| 28#                                                | В                                                                                                                       |  |
| 28#                                                | В                                                                                                                       |  |
| 28#                                                | В                                                                                                                       |  |
| 15 minutes walk from this station via Station Road |                                                                                                                         |  |
| 28#                                                | A                                                                                                                       |  |
| 28#                                                | В                                                                                                                       |  |
| 28#                                                | A                                                                                                                       |  |
| 28#                                                | В                                                                                                                       |  |
| 15 minutes walk from this station via Station Roa  |                                                                                                                         |  |
| 28#                                                | A                                                                                                                       |  |
| 28#                                                | В                                                                                                                       |  |
| 28#                                                | A                                                                                                                       |  |
| 28#                                                | В                                                                                                                       |  |
| 28#                                                | A                                                                                                                       |  |
|                                                    | 28# 28# 15 minutes walk from this state 28# 28# 28# 28# 28# 15 minutes walk from this state 28# 28# 28# 28# 28# 28# 28# |  |