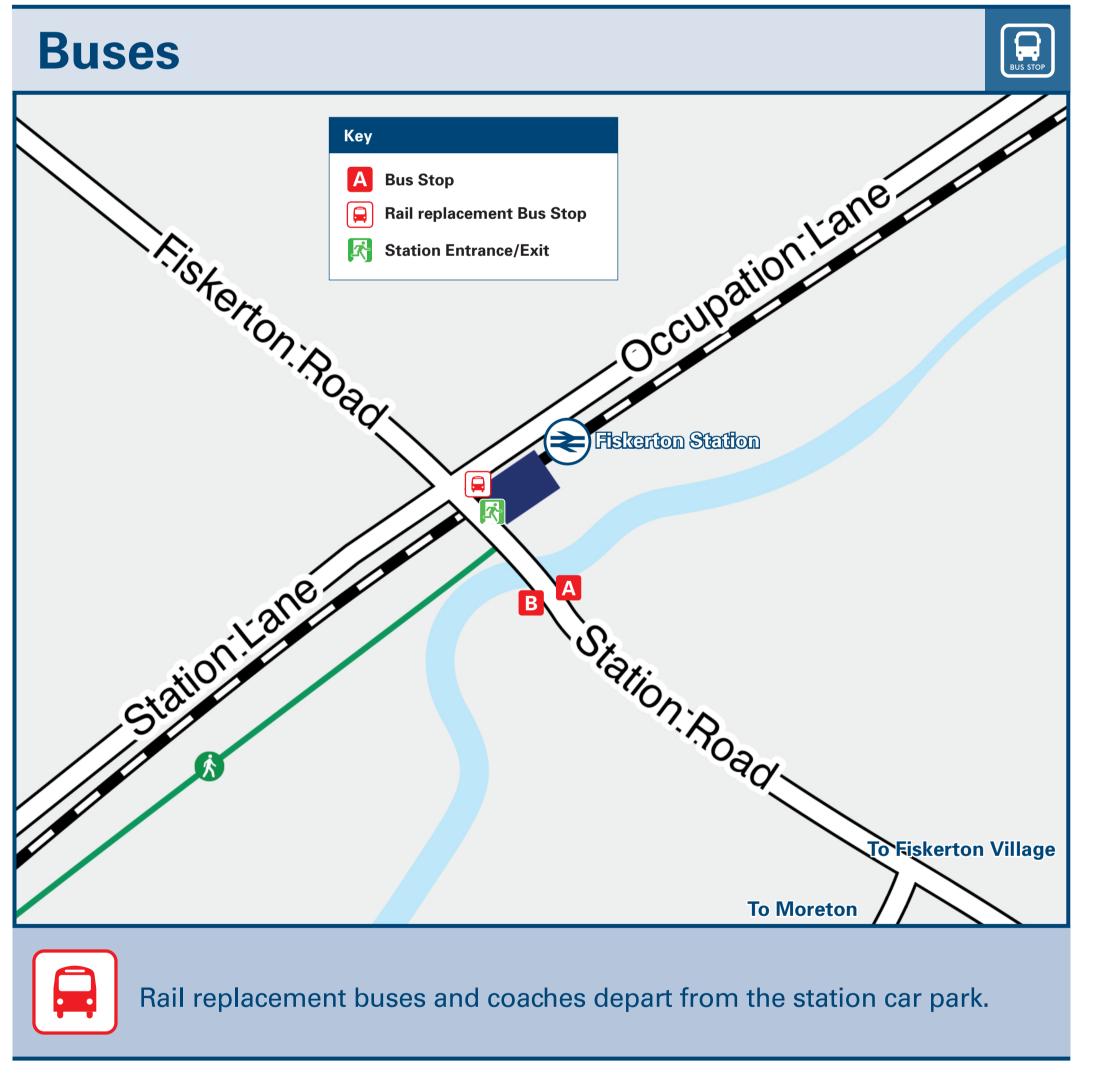

## Fiskerton Station Onward Travel Information

| 22"                                                |                                                                                                                         |  |
|----------------------------------------------------|-------------------------------------------------------------------------------------------------------------------------|--|
| 28#                                                | A                                                                                                                       |  |
| 28#                                                | В                                                                                                                       |  |
| 28#                                                | В                                                                                                                       |  |
| 28#                                                | В                                                                                                                       |  |
| 15 minutes walk from this station via Station Road |                                                                                                                         |  |
| 28#                                                | A                                                                                                                       |  |
| 28#                                                | В                                                                                                                       |  |
| 28#                                                | A                                                                                                                       |  |
| 28#                                                | В                                                                                                                       |  |
| 15 minutes walk from this station via Station Roa  |                                                                                                                         |  |
| 28#                                                | A                                                                                                                       |  |
| 28#                                                | В                                                                                                                       |  |
| 28#                                                | A                                                                                                                       |  |
| 28#                                                | В                                                                                                                       |  |
| 28#                                                | A                                                                                                                       |  |
|                                                    | 28# 28# 15 minutes walk from this state 28# 28# 28# 28# 28# 15 minutes walk from this state 28# 28# 28# 28# 28# 28# 28# |  |