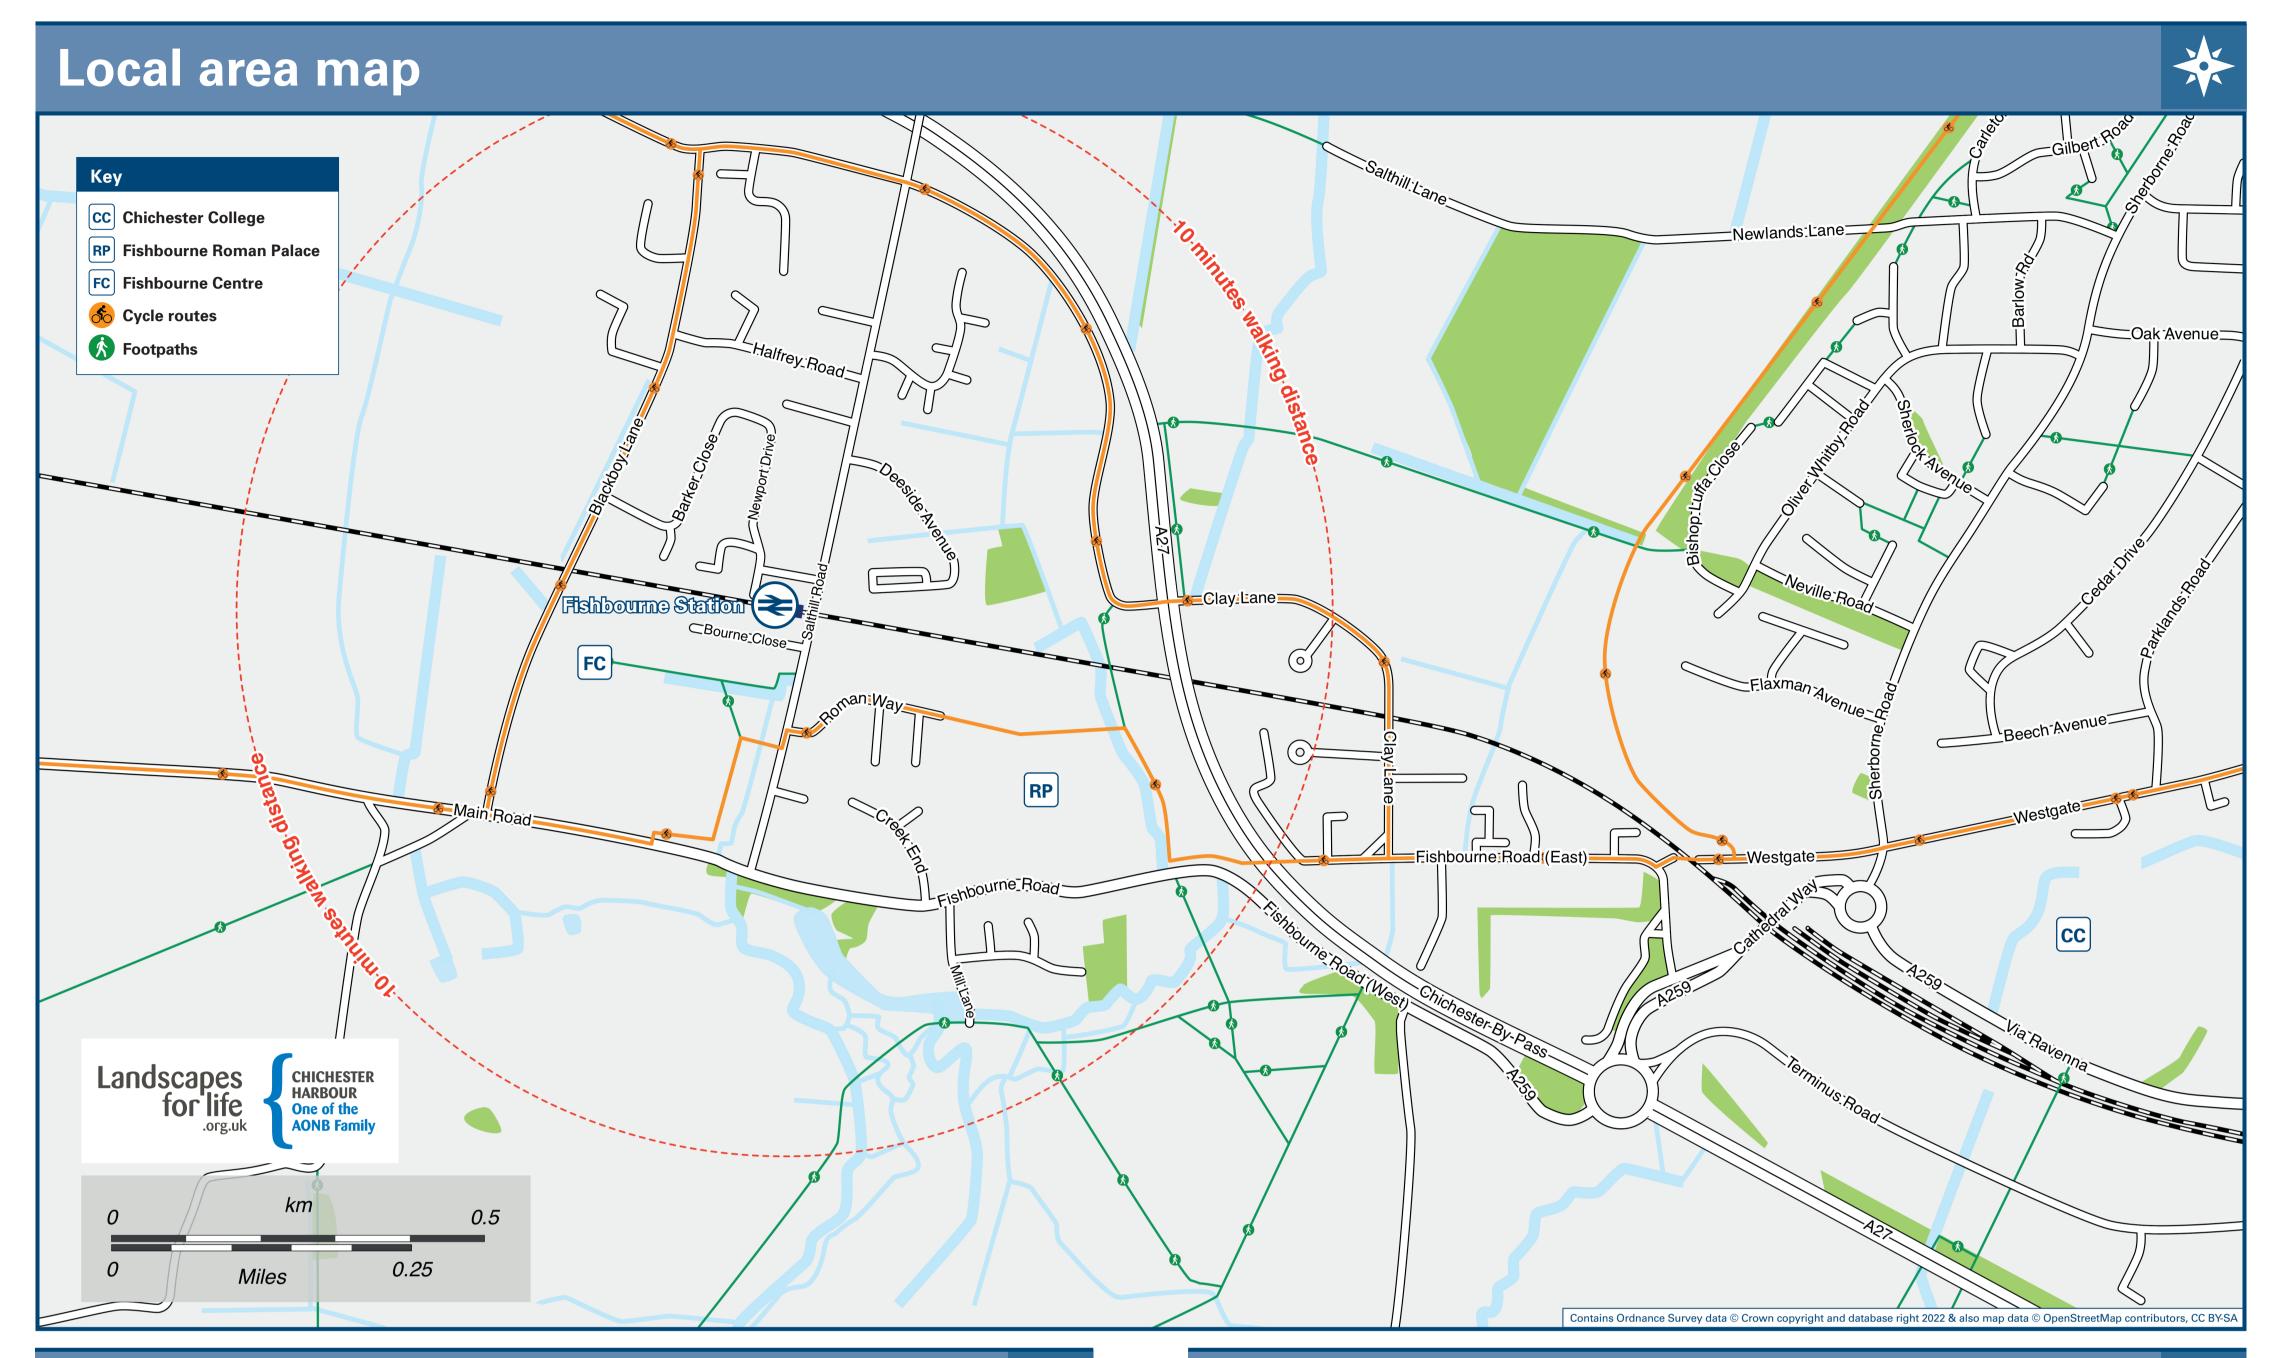

## Fishbourne Station

**Taxis** 

Fishbourne Station has no taxi rank or cab office. Advance booking is essential, please consider using the following local operators: (Inclusion of this number doesn't represent any endorsement of the taxi firm)

**Chichester Station Taxis** 01243 631 236

**Central Cars Chichester** 01243 789 432

**Starline** 01243 531 666

| Further information about all onward travel                |                                                                             |          |                                                                                                                      |         |  |  |  |  |  |  |
|------------------------------------------------------------|-----------------------------------------------------------------------------|----------|----------------------------------------------------------------------------------------------------------------------|---------|--|--|--|--|--|--|
| Local Cycle Info                                           | National Cycle Info                                                         | BusTimes | NextBuses mobi                                                                                                       | PlusBus |  |  |  |  |  |  |
| chichester.gov.uk For more information about cycle routes. | sustrans.org.uk Sustrans is the UK's leading sustainable transport charity. |          | Find the bus times for your stop.  Search for a bus stop by entering a postcode, street & town or a stop name & town |         |  |  |  |  |  |  |