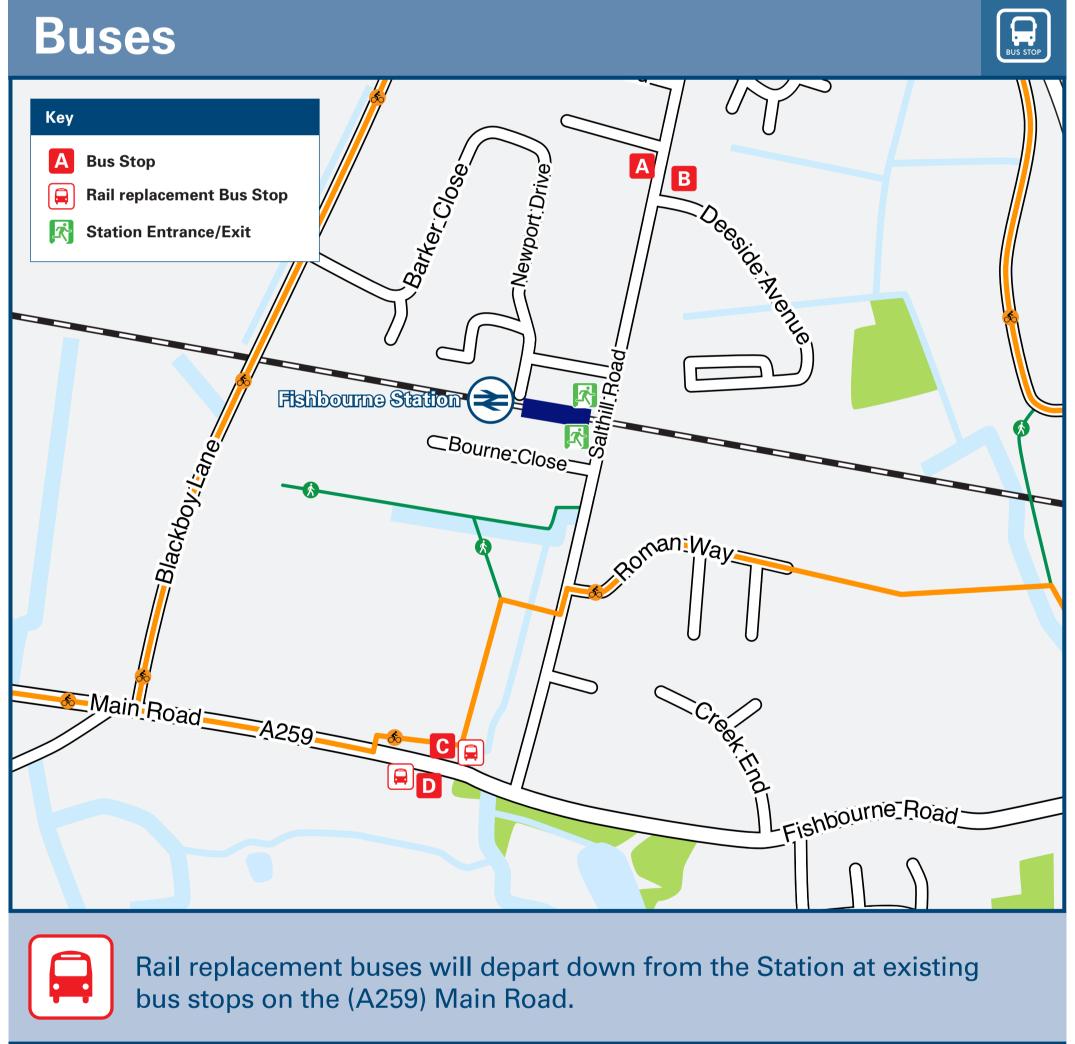

## Fishbourne Station

## Fishbourne Station Onward Travel Information

| DESTINA                                     | TION                                                                                                                                                                                                                                                                                                                                                                          | BUS ROUTES | BUS STOP |  |  |
|---------------------------------------------|-------------------------------------------------------------------------------------------------------------------------------------------------------------------------------------------------------------------------------------------------------------------------------------------------------------------------------------------------------------------------------|------------|----------|--|--|
| Bogno                                       | r Regis (Hotham Park for Butlins Resort)                                                                                                                                                                                                                                                                                                                                      | 700        | C        |  |  |
| Bogno                                       | r Regis (Town Centre / High Street)                                                                                                                                                                                                                                                                                                                                           | 700        | C        |  |  |
| Boshaı                                      | m (Broadbridge / The White Swan) ⊜                                                                                                                                                                                                                                                                                                                                            | 700<br>56  | D<br>B   |  |  |
| Boshaı                                      | m / Old Bosham (Village Centre)                                                                                                                                                                                                                                                                                                                                               | 56         | B        |  |  |
|                                             |                                                                                                                                                                                                                                                                                                                                                                               | 700        | C        |  |  |
| Chichester                                  |                                                                                                                                                                                                                                                                                                                                                                               | 56         | A        |  |  |
| Emswo                                       | orth 😂                                                                                                                                                                                                                                                                                                                                                                        | 700        | D        |  |  |
| Flansham Park                               |                                                                                                                                                                                                                                                                                                                                                                               | 700        | C        |  |  |
| Havant                                      |                                                                                                                                                                                                                                                                                                                                                                               | 700        | D        |  |  |
| Hilsea (Lido) North Bersted Nutbourne       |                                                                                                                                                                                                                                                                                                                                                                               | 700        | D<br>C   |  |  |
|                                             |                                                                                                                                                                                                                                                                                                                                                                               | 700        |          |  |  |
|                                             |                                                                                                                                                                                                                                                                                                                                                                               | 700        | D        |  |  |
| Portsmouth (City Centre Shops South) €      |                                                                                                                                                                                                                                                                                                                                                                               | 700        | D        |  |  |
| Portsmouth Harbour (The Hard Interchange) 👄 |                                                                                                                                                                                                                                                                                                                                                                               | 700        | D        |  |  |
| Southbourne 😂                               |                                                                                                                                                                                                                                                                                                                                                                               | 700        | D        |  |  |
| Warblington <b>ᢒ</b>                        |                                                                                                                                                                                                                                                                                                                                                                               | 700        | D        |  |  |
|                                             |                                                                                                                                                                                                                                                                                                                                                                               |            |          |  |  |
| Notes                                       | Bus route 56 operates Mondays to Saturdays.  Bus route 700 operates a frequent daily service.  For bus times and other bus enquiries, please contact Traveline on www.traveline.info or call 0871 200 22 33 or contact the bus operator (see below):  Stagecoach South (for bus routes 56 and 700) www.stagecoachbus.com or call 0345 121 0190.  AONB Chichester Harbour AONB |            |          |  |  |