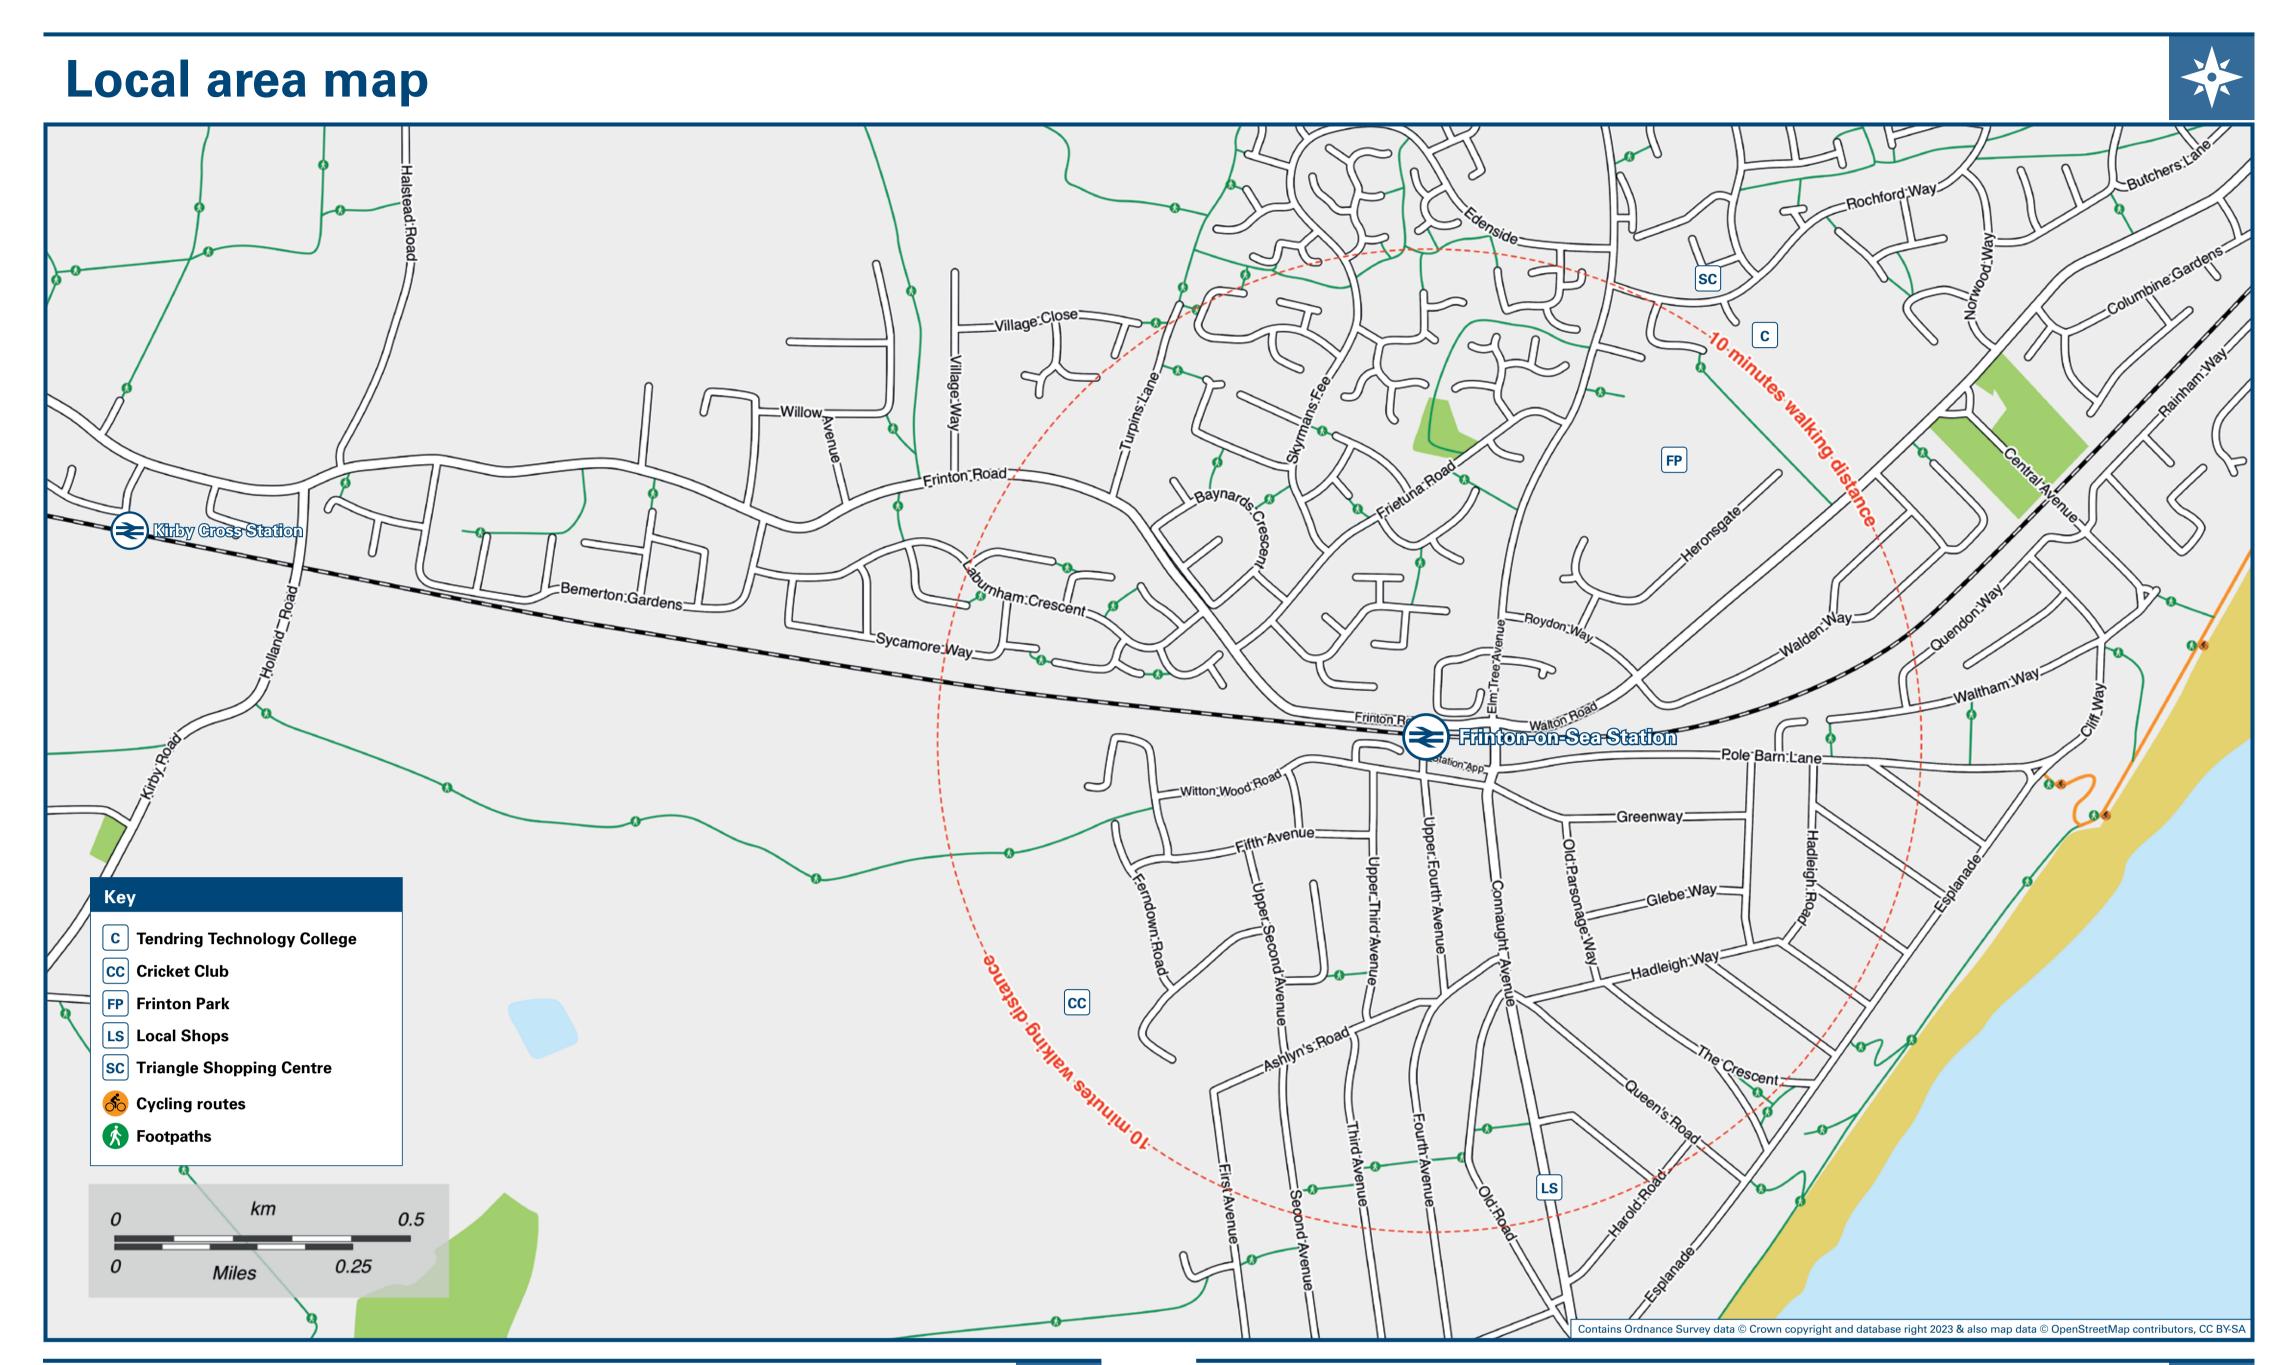

## Frinton-On-Sea Station

## Frinton-On-Sea Station Onward Travel Information





## **DESTINATION BUS STOP BUS ROUTES** 97, 97B, 99A Clacton 9, 98, 98A 105 Colchester 107 Frinton-on-Sea (Esplanade/Seafront) 9 (or 15 minutes walk from this station) Frinton-on-Sea (Charlotte Drive) 97, 97B **Great Holland** 9, 98, 98A 97, 97B Holland-on-Sea 9, 98, 98A 97, 97B, 99A, 105 Kirby Cross 9, 98, 98A, 107 Kirby-le-Soken 98, 98A, 107 99A, 105 Thorpe-le-Soken 97, 97B Walton-on-the-Naze (Rochford Way) 97, 97B, 98, 98A 97, 97B, 99A, 105 В Walton-on-the-Naze (The Naze) 98, 98A D 97, 97B, 99A, 105 B Walton-on-the-Naze (Town) € 9, 98, 98A, 107 Bus route 9 operates Mondays to Fridays only. Bus routes 97, 97B and 98 operate daily. Bus routes 98A, 99A, 105 and 107 operate Mondays to Saturdays. Notes

For bus times and further information contact Traveline on 0871 200 22 33 or Hedingham