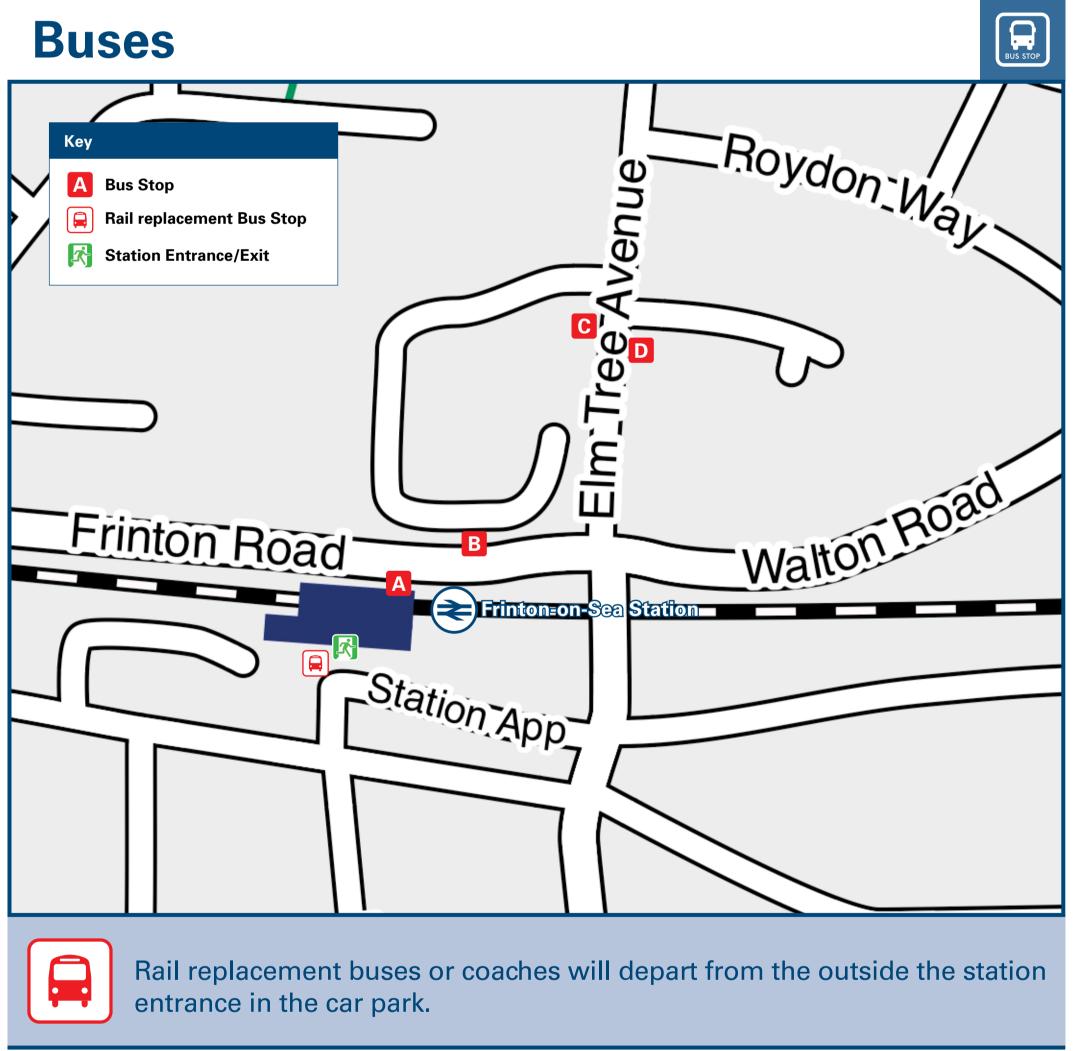

## **DESTINATION BUS STOP BUS ROUTES** 97, 97B, 99A Clacton 9, 98, 98A 105 Colchester 107 Frinton-on-Sea (Esplanade/Seafront) 9 (or 15 minutes walk from this station) Frinton-on-Sea (Charlotte Drive) 97, 97B **Great Holland** 9, 98, 98A 97, 97B Holland-on-Sea 9, 98, 98A 97, 97B, 99A, 105 Kirby Cross 9, 98, 98A, 107 Kirby-le-Soken 98, 98A, 107 99A, 105 Thorpe-le-Soken 97, 97B Walton-on-the-Naze (Rochford Way) 97, 97B, 98, 98A 97, 97B, 99A, 105 В Walton-on-the-Naze (The Naze) 98, 98A D 97, 97B, 99A, 105 B Walton-on-the-Naze (Town) € 9, 98, 98A, 107 Bus route 9 operates Mondays to Fridays only. Bus routes 97, 97B and 98 operate daily. Bus routes 98A, 99A, 105 and 107 operate Mondays to Saturdays. Notes

For bus times and further information contact Traveline on 0871 200 22 33 or Hedingham & Chambers (for all bus

routes shown) call 03301 020 801 (Mondays to Fridays excluding Bank Holidays: 08:00 to 17:00).

Main destinations by bus (Data correct at September 2024)

**Taxis** 

Frinton-on-Sea station has no taxi rank or cab office. Advance booking is essential, please consider using the following local operators: (Inclusion of this number doesn't represent any endorsement of the taxi firm)