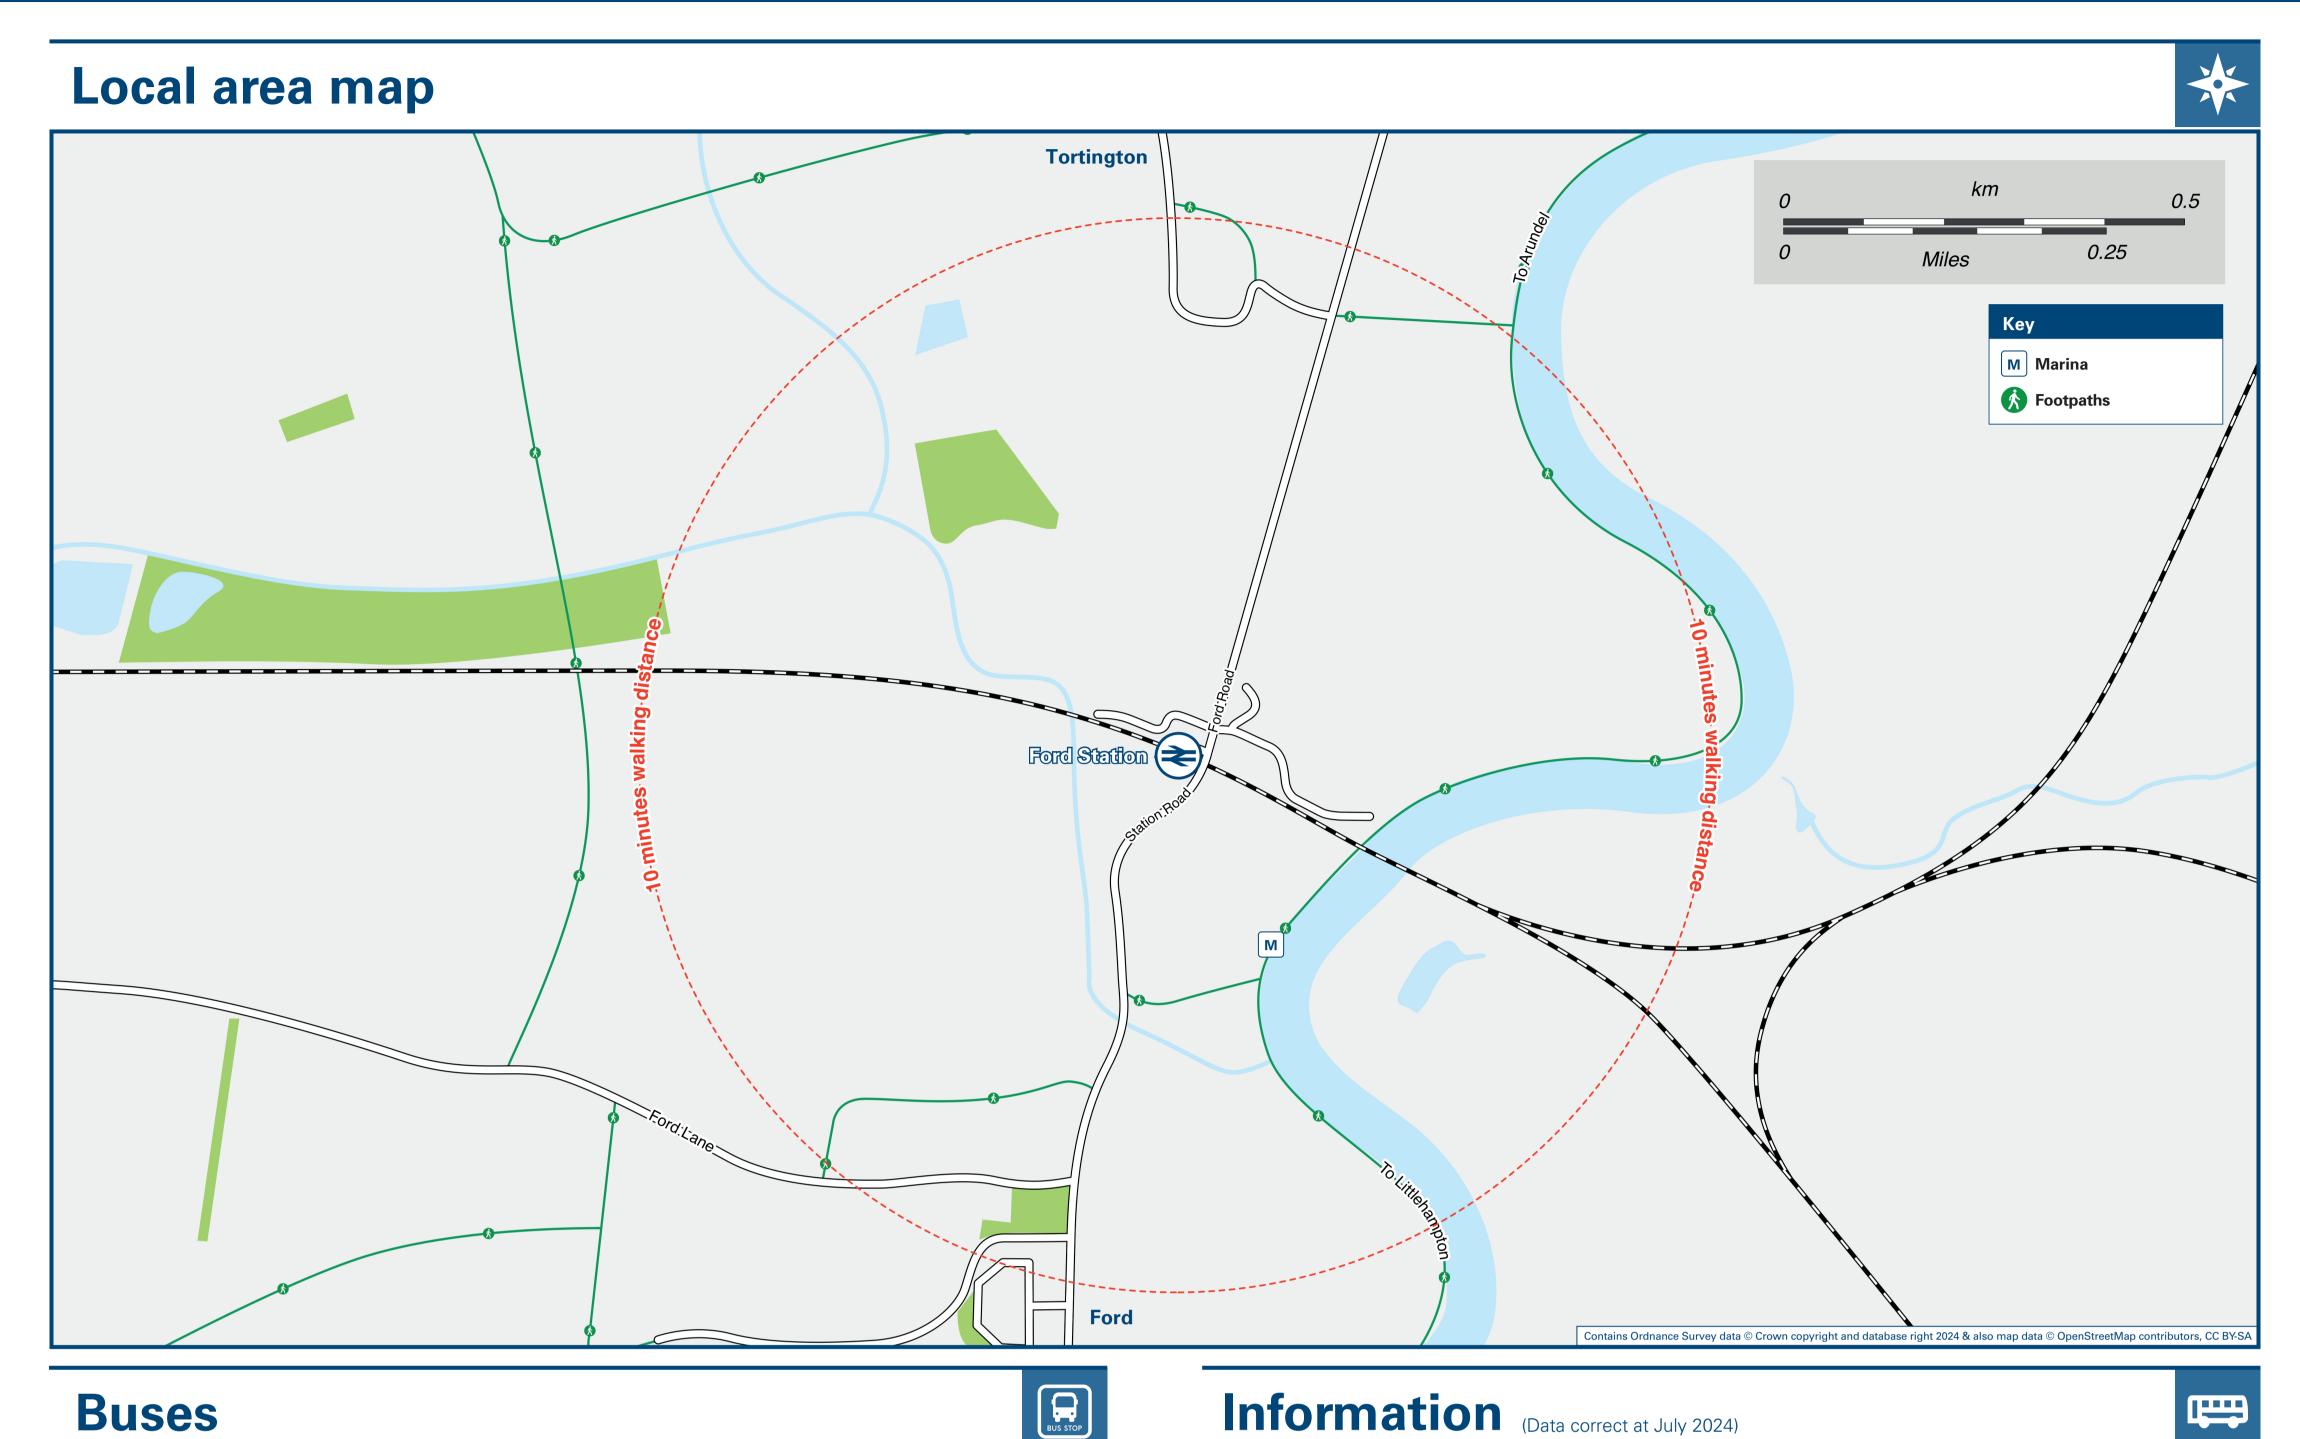

## Ford Station

## Onward Travel Information

THERE ARE NO REGULAR BUS SERVICES SERVING FORD RAILWAY STATION.

The "Book-a-Bus 97 Flex" is a flexible on-demand bus service which can be booked for journeys in Barnham and its surrounding areas (including Slindon, Fontwell, Walberton, Aldingbourne, Oving, Shripney, Yapton, Torrington), subject to availability. To book a journey, download the "Book-a-Bus Barnham" app or call 01243 858854. For further information visit www.westsussex.gov.uk/BookABusBarnham