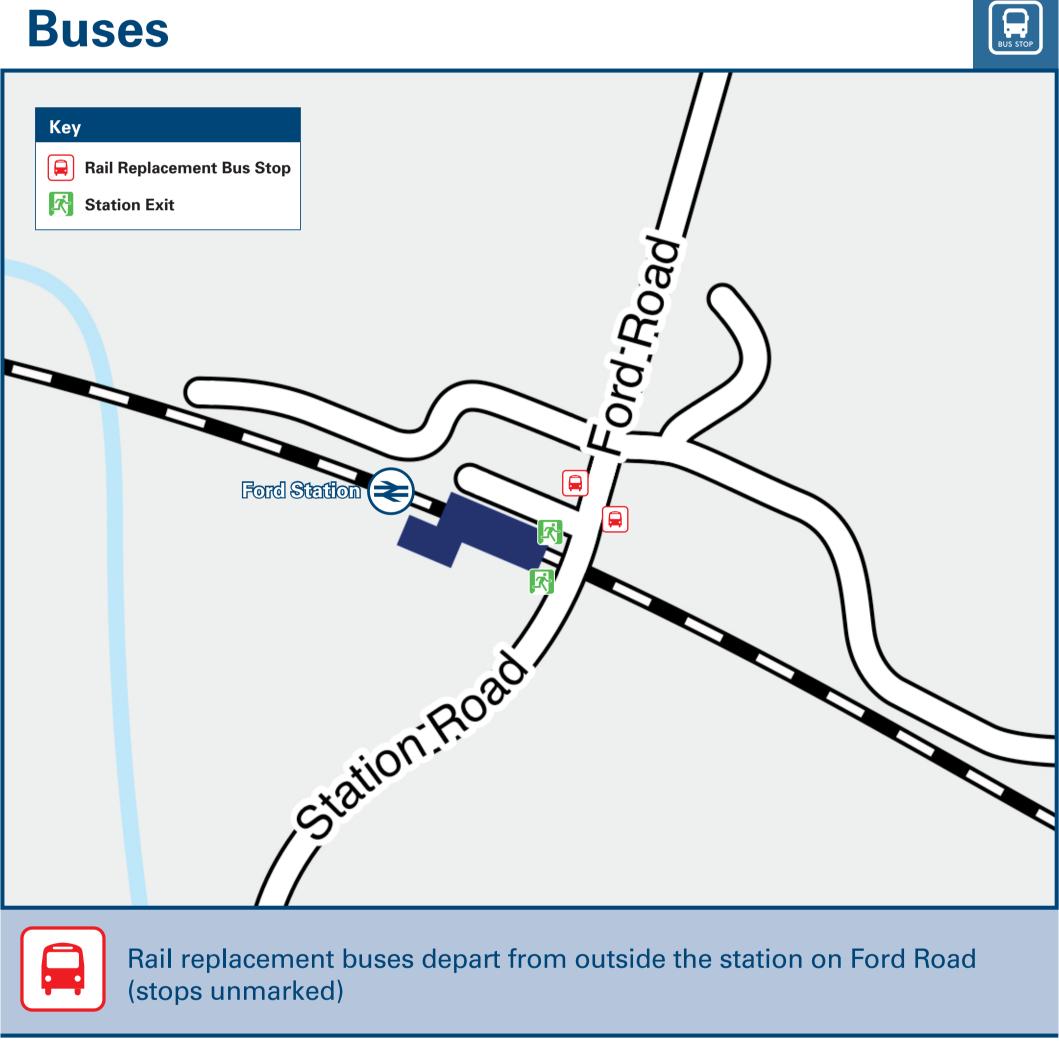

## Onward Travel Information

THERE ARE NO REGULAR BUS SERVICES SERVING FORD RAILWAY STATION.

The "Book-a-Bus 97 Flex" is a flexible on-demand bus service which can be booked for journeys in Barnham and its surrounding areas (including Slindon, Fontwell, Walberton, Aldingbourne, Oving, Shripney, Yapton, Torrington), subject to availability. To book a journey, download the "Book-a-Bus Barnham" app or call 01243 858854. For further information visit www.westsussex.gov.uk/BookABusBarnham