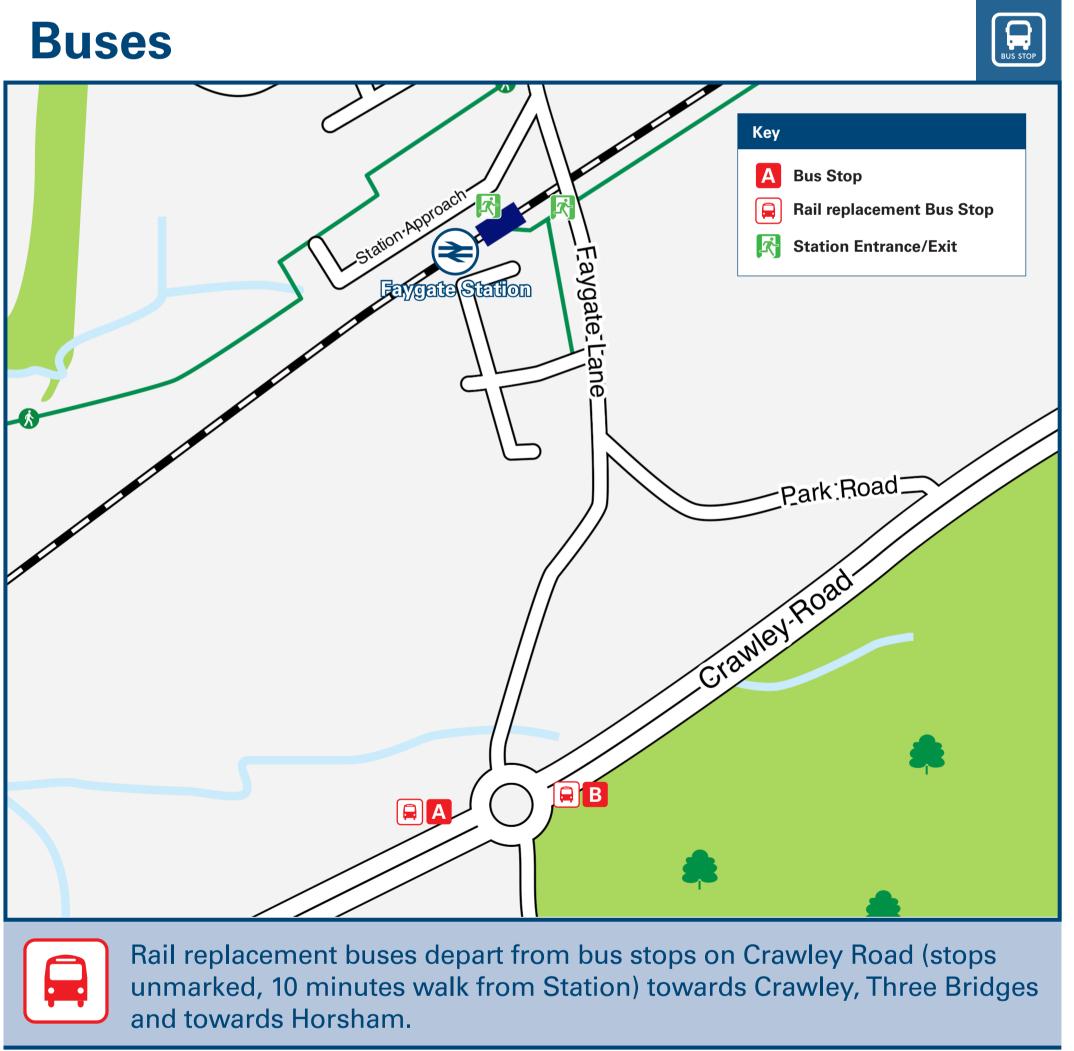

## Information (Data correct at May 2024)

Œ

THERE ARE NO REGULAR BUS SERVICES SERVING FAYGATE RAILWAY STATION.

The nearest bus stops for regular services are on the main road A264/Crawley Road, near to the roundabout, which are approximately 10 minutes walk from this Station.

Rail replacement buses depart from outside station on Faygate Lane.

Faygate Station has no taxi rank or cab office. Advance booking is essential, please consider using the following local operators: (Inclusion of this number doesn't represent any endorsement of the taxi firm)