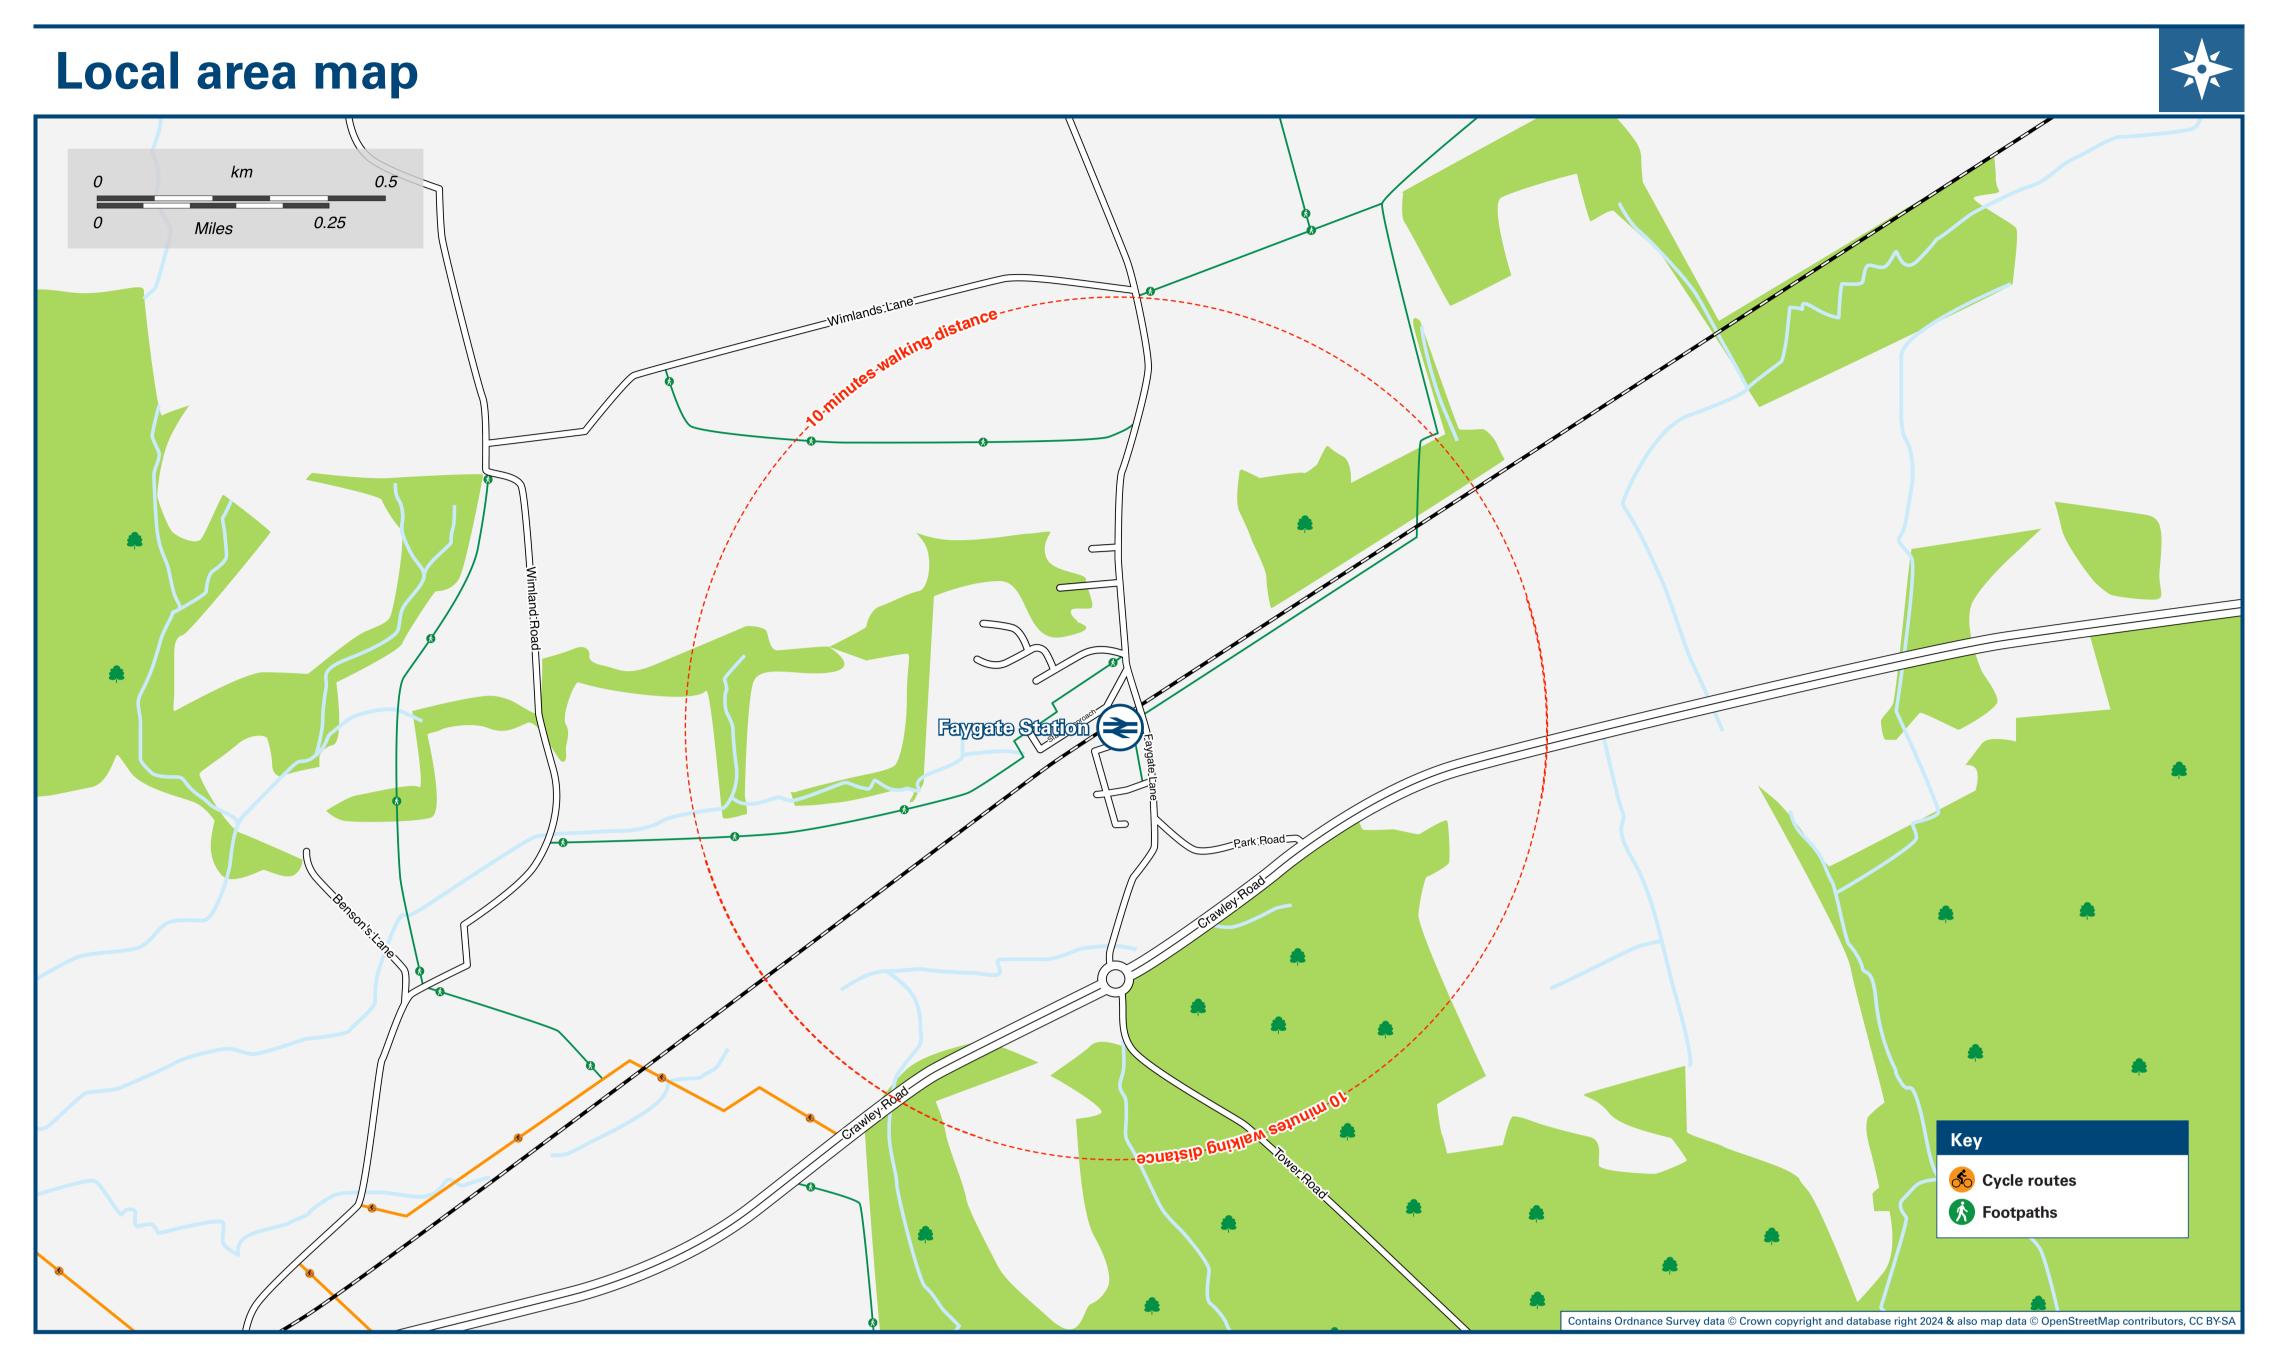

## Information (Data correct at May 2024)

Œ

THERE ARE NO REGULAR BUS SERVICES SERVING FAYGATE RAILWAY STATION.

The nearest bus stops for regular services are on the main road A264/Crawley Road, near to the roundabout, which are approximately 10 minutes walk from this Station.