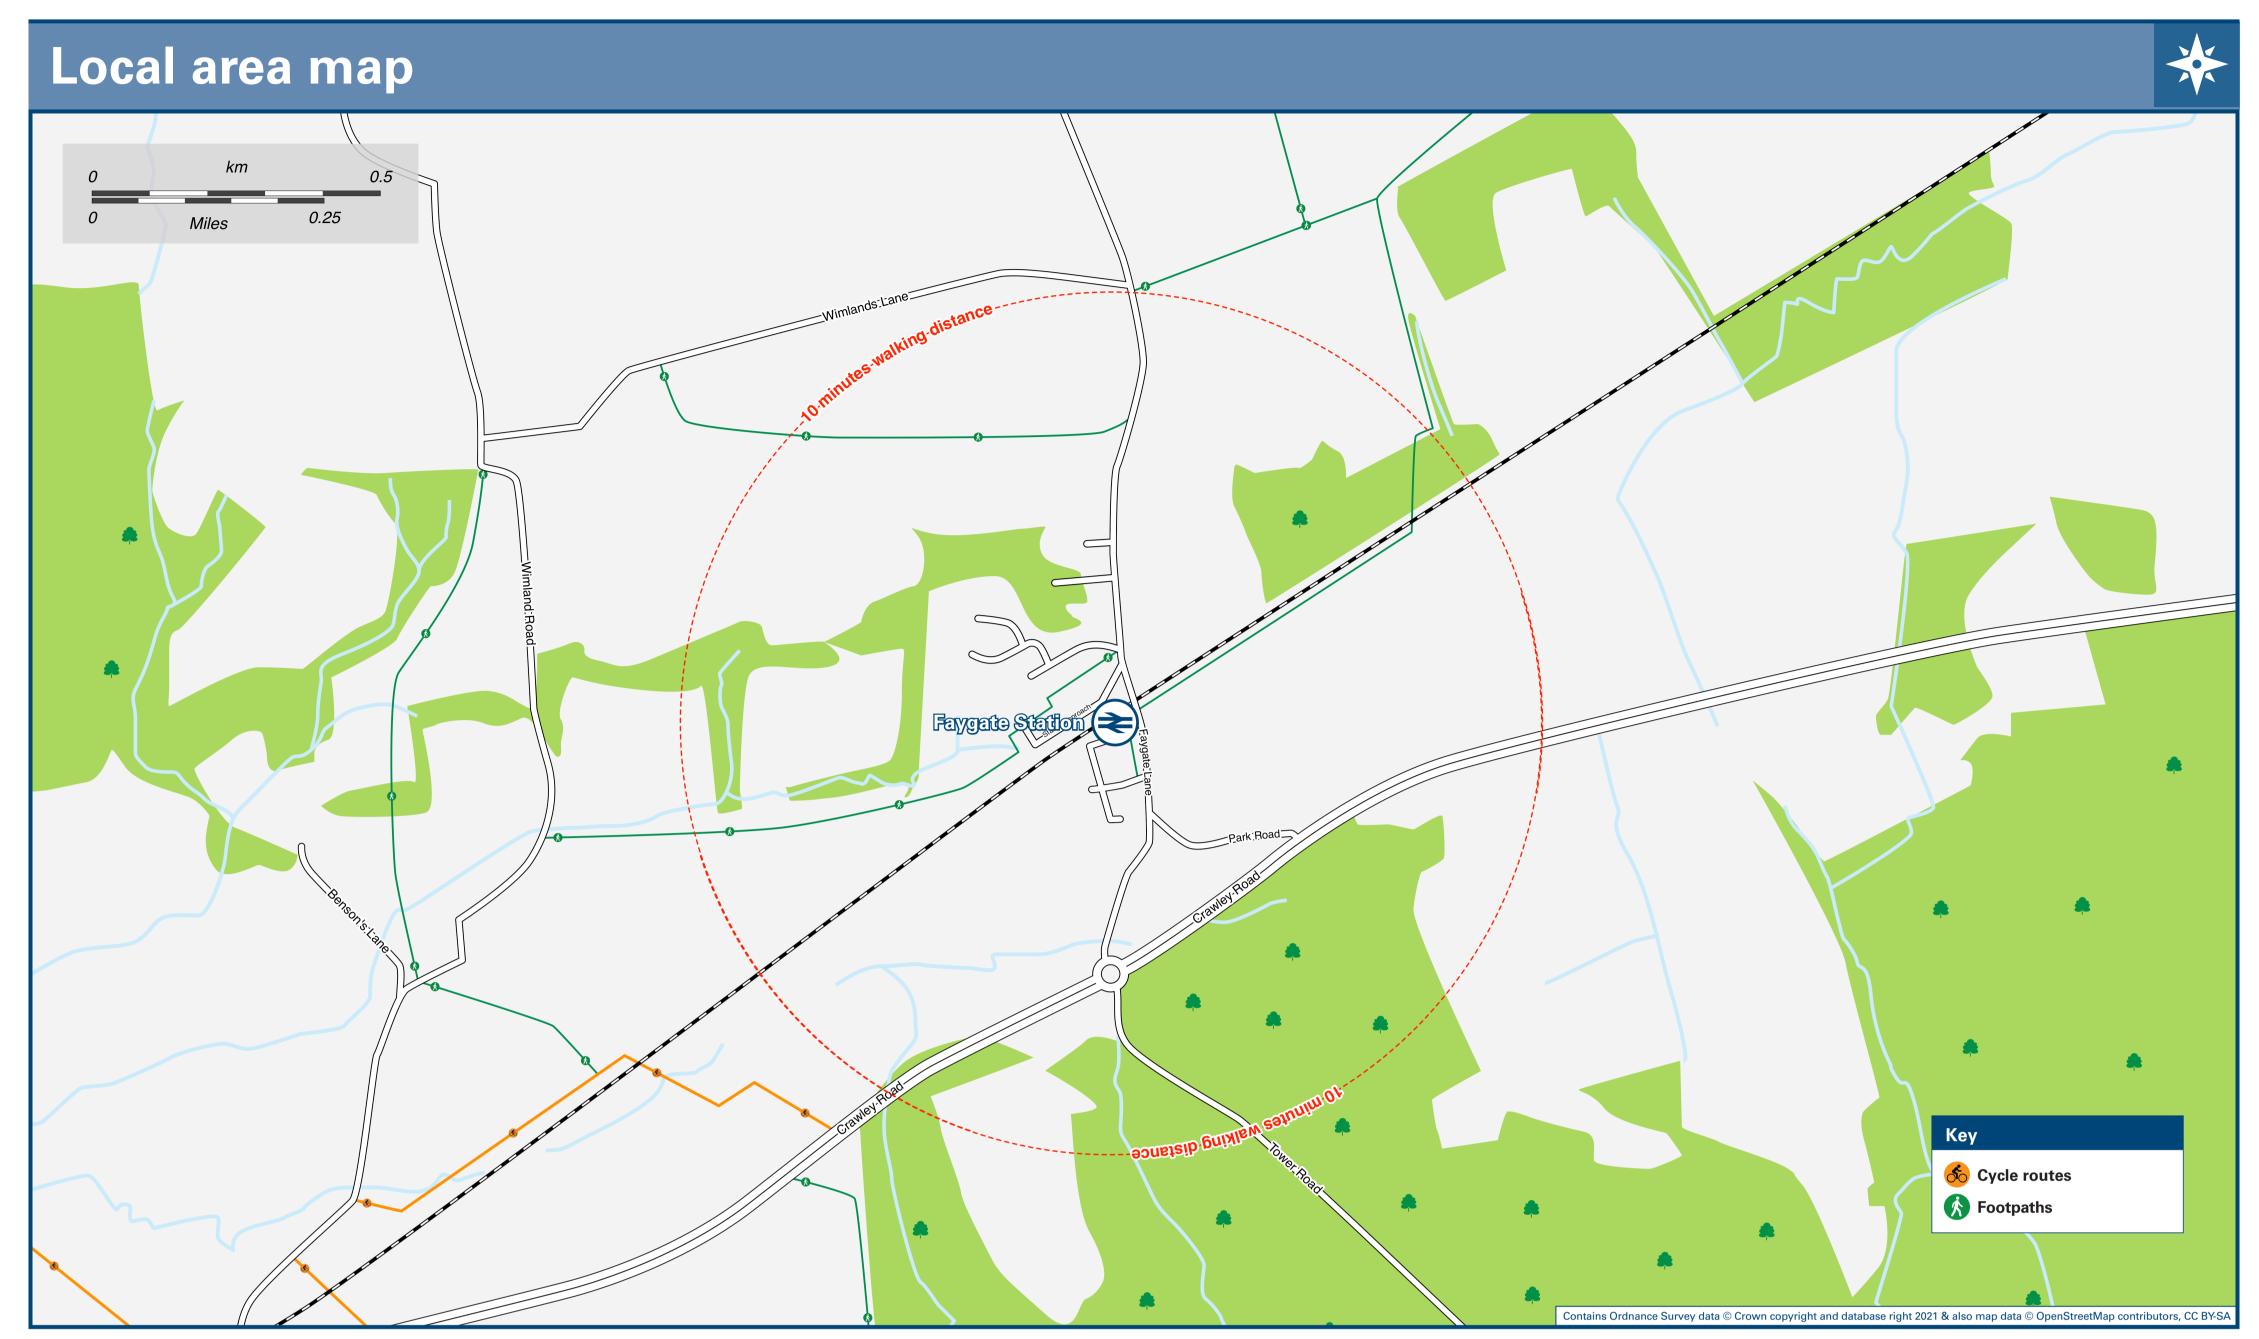

## THERE ARE NO REGULAR BUS SERVICES SERVING FAYGATE RAILWAY STATION.

The nearest bus stops for regular services are on the main road A264/Crawley Road, near to the roundabout, which are approximately 10 minutes walk from this Station.