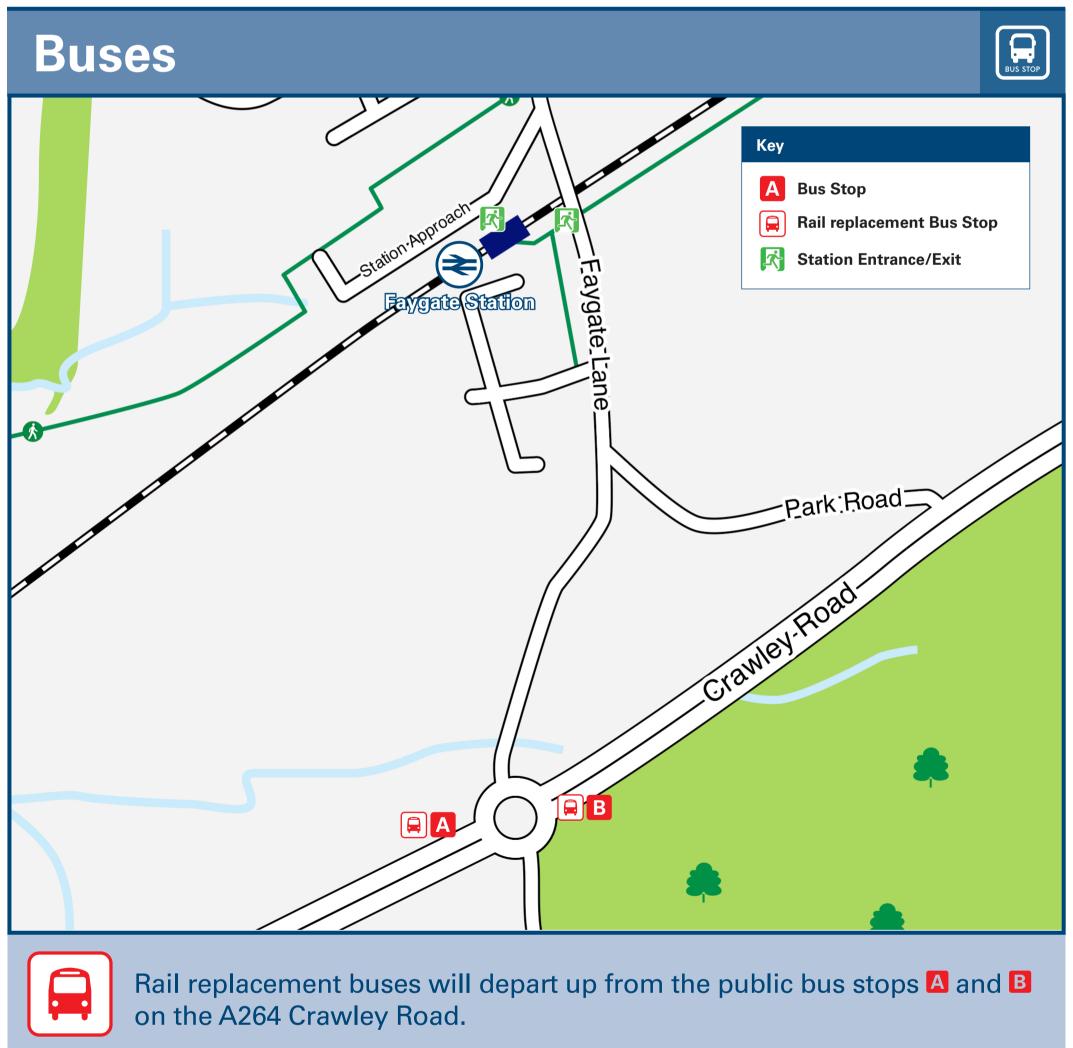

## THERE ARE NO REGULAR BUS SERVICES SERVING FAYGATE RAILWAY STATION.

The nearest bus stops for regular services are on the main road A264/Crawley Road, near to the roundabout, which are approximately 10 minutes walk from this Station.

Rail replacement buses depart from outside station on Faygate Lane.

Faygate Station has no taxi rank or cab office. Advance booking is essential, please consider using the following local operators: (Inclusion of this number doesn't represent any endorsement of the taxi firm)