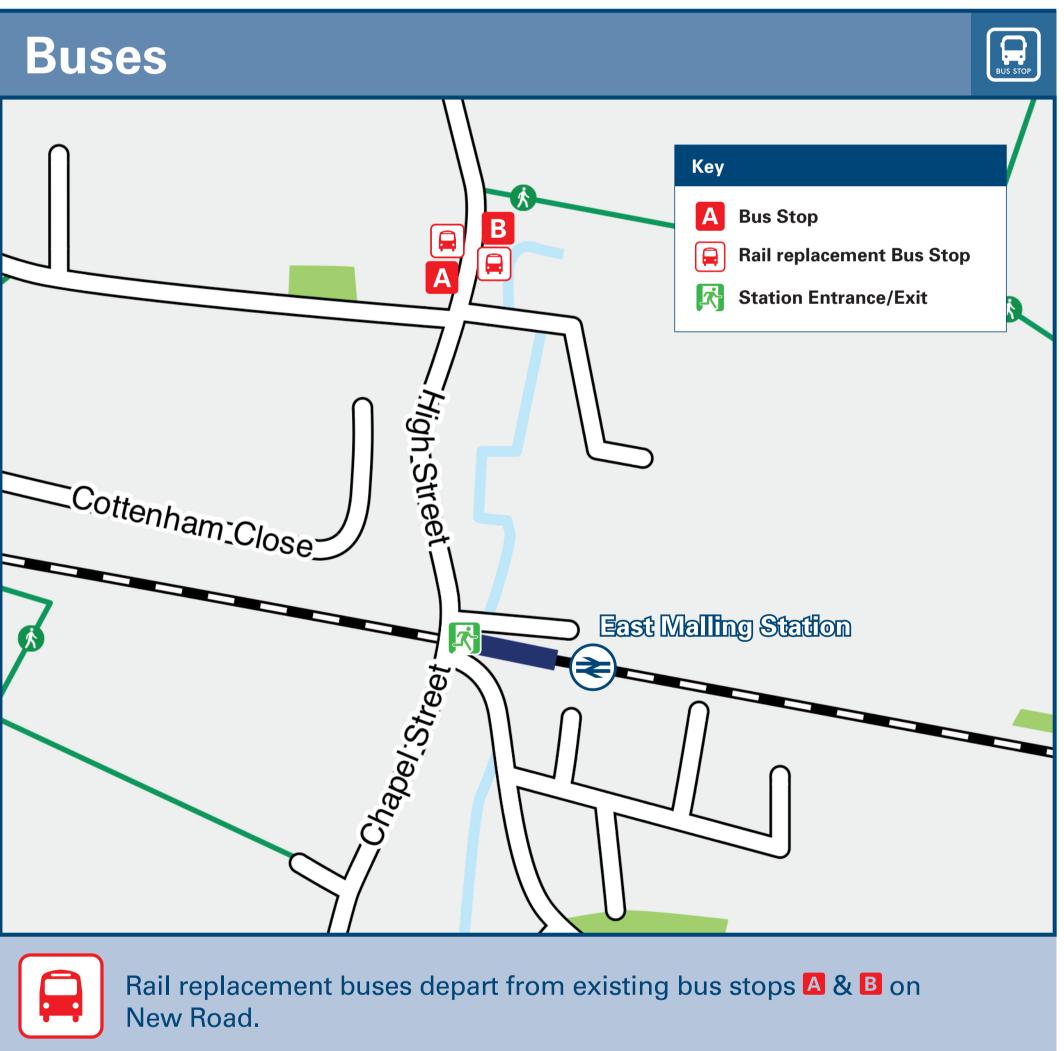

## East Malling Station

## East Malling Station Onward Travel Information







| Further information  Local Cycle Info                 | n about all onward travel  National Cycle Inf          | )                                                                           | Bus Times                         |                                                                                                                                                                                              | NextBuses | .mobi Download on the App Store                                                              | PlusBus |                                                                                                                                                                  | PlusBu |
|-------------------------------------------------------|------------------------------