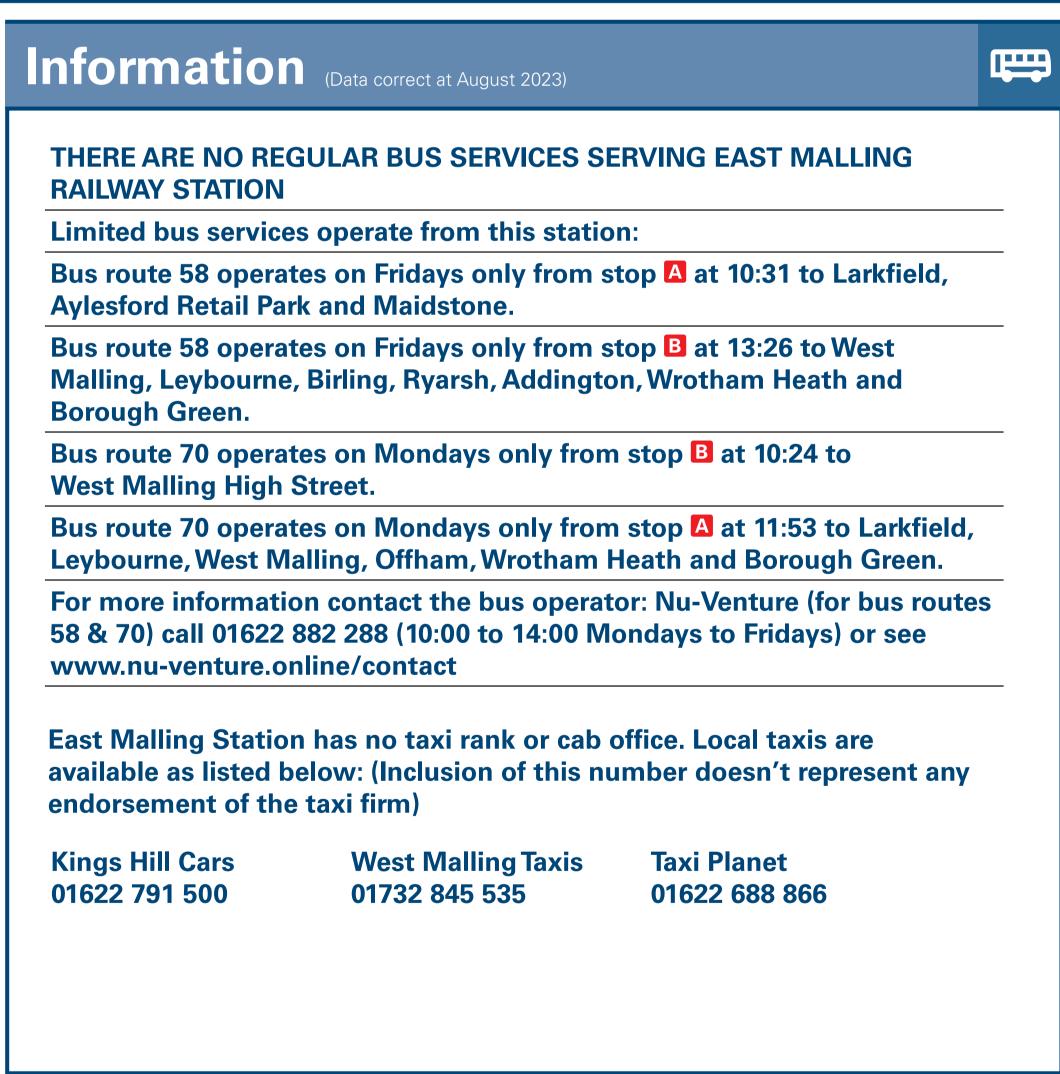

## East Malling Station

## East Malling Station Onward Travel Information

| Further information  Local Cycle Info                 | n about all onward travel  National Cycle Inf          | )                                                                           | Bus Times                         |                                                                                                                                                                                              | NextBuses | .mobi Download on the App Store                                                              | PlusBus |                                                                                                                                                                  | PlusBu |
|-------------------------------------------------------|--------------------------------------------------------|-----------------------------------------------------------------------------|-----------------------------------|----------------------------------------------------------------------------------------------------------------------------------------------------------------------------------------------|-----------|----------------------------------------------------------------------------------------------|---------|------------------------------------------------------------------------------------------------------------------------------------------------------------------|--------|
| tmbc.gov.uk  For more information about cycle routes. | sustrans.org.uk Sustrans is the UK's leading sustainab | sustrans.org.uk Sustrans is the UK's leading sustainable transport charity. |                                   | stops. Searc                                                                                                                                                                                 |           | Search for a bus stop by entering a postcode, street & town or a stop name & town.           |         | plusbus.info  A discount price 'bus pass' that you buy with your train ticket. It give you unlimited bus travel around your chosen town, on participating buses. |        |
| National Rail Enqu                                    | uiries                                                 |                                                                             |                                   |                                                                                                                                                                                              |           |                                                                                              |         |                                                                                                                                                                  |        |
| Online                                                | NRE App                                                | Social M                                                                    | edia                              | Alert Me                                                                                                                                                                                     |           | Contact Centre                                                                               | Plus    | Bike                                                                                                                                                             | P.F.   |
| nationalrail.co.uk                                    | Free National Rail Enquiries a for iOS and Android     | f facebook                                                                  | .com/nationalrailenq<br>alrailenq | You can sign up to Alert Me messages on the National Rail Enquiries website where you can receive train and platform notifications directly to your smart phone.  nationalrail.co.uk/alertme |           | 03457 48 49 50 Calls cost no more than calls to geographic n (01 or 02) and may be recorded. |         | nationalrail.co.uk/plusbike For more information.                                                                                                                |        |