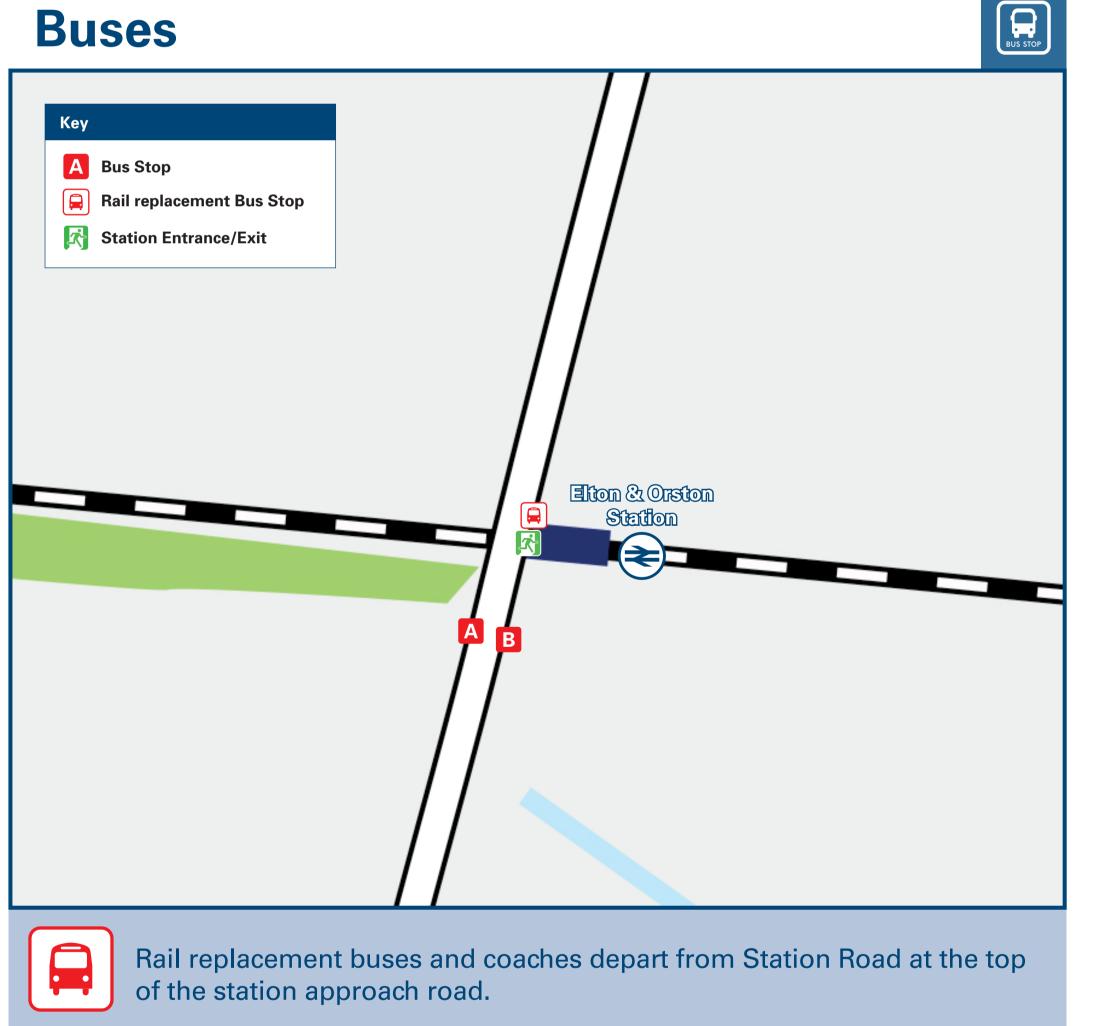

Bus route 833 operates an hourly bus service Mondays to Saturdays to Aslockton, Orston, Elton, Sutton cum Granby, Granby, Barnstone, Langer, Cropwell Bishop, Cropwell Butler, Whatton and Bingham.

Please signal clearly for the bus to stop, as this station is a request bus stop only (no fixed bus stops).

For all bus times please contact Traveline on 0871 200 22 33.

Elton & Orston station has no taxi rank or cab office. Advance booking is essential, please consider using the following local operators: (Inclusion of this number doesn't represent any endorsement of the taxi firm)