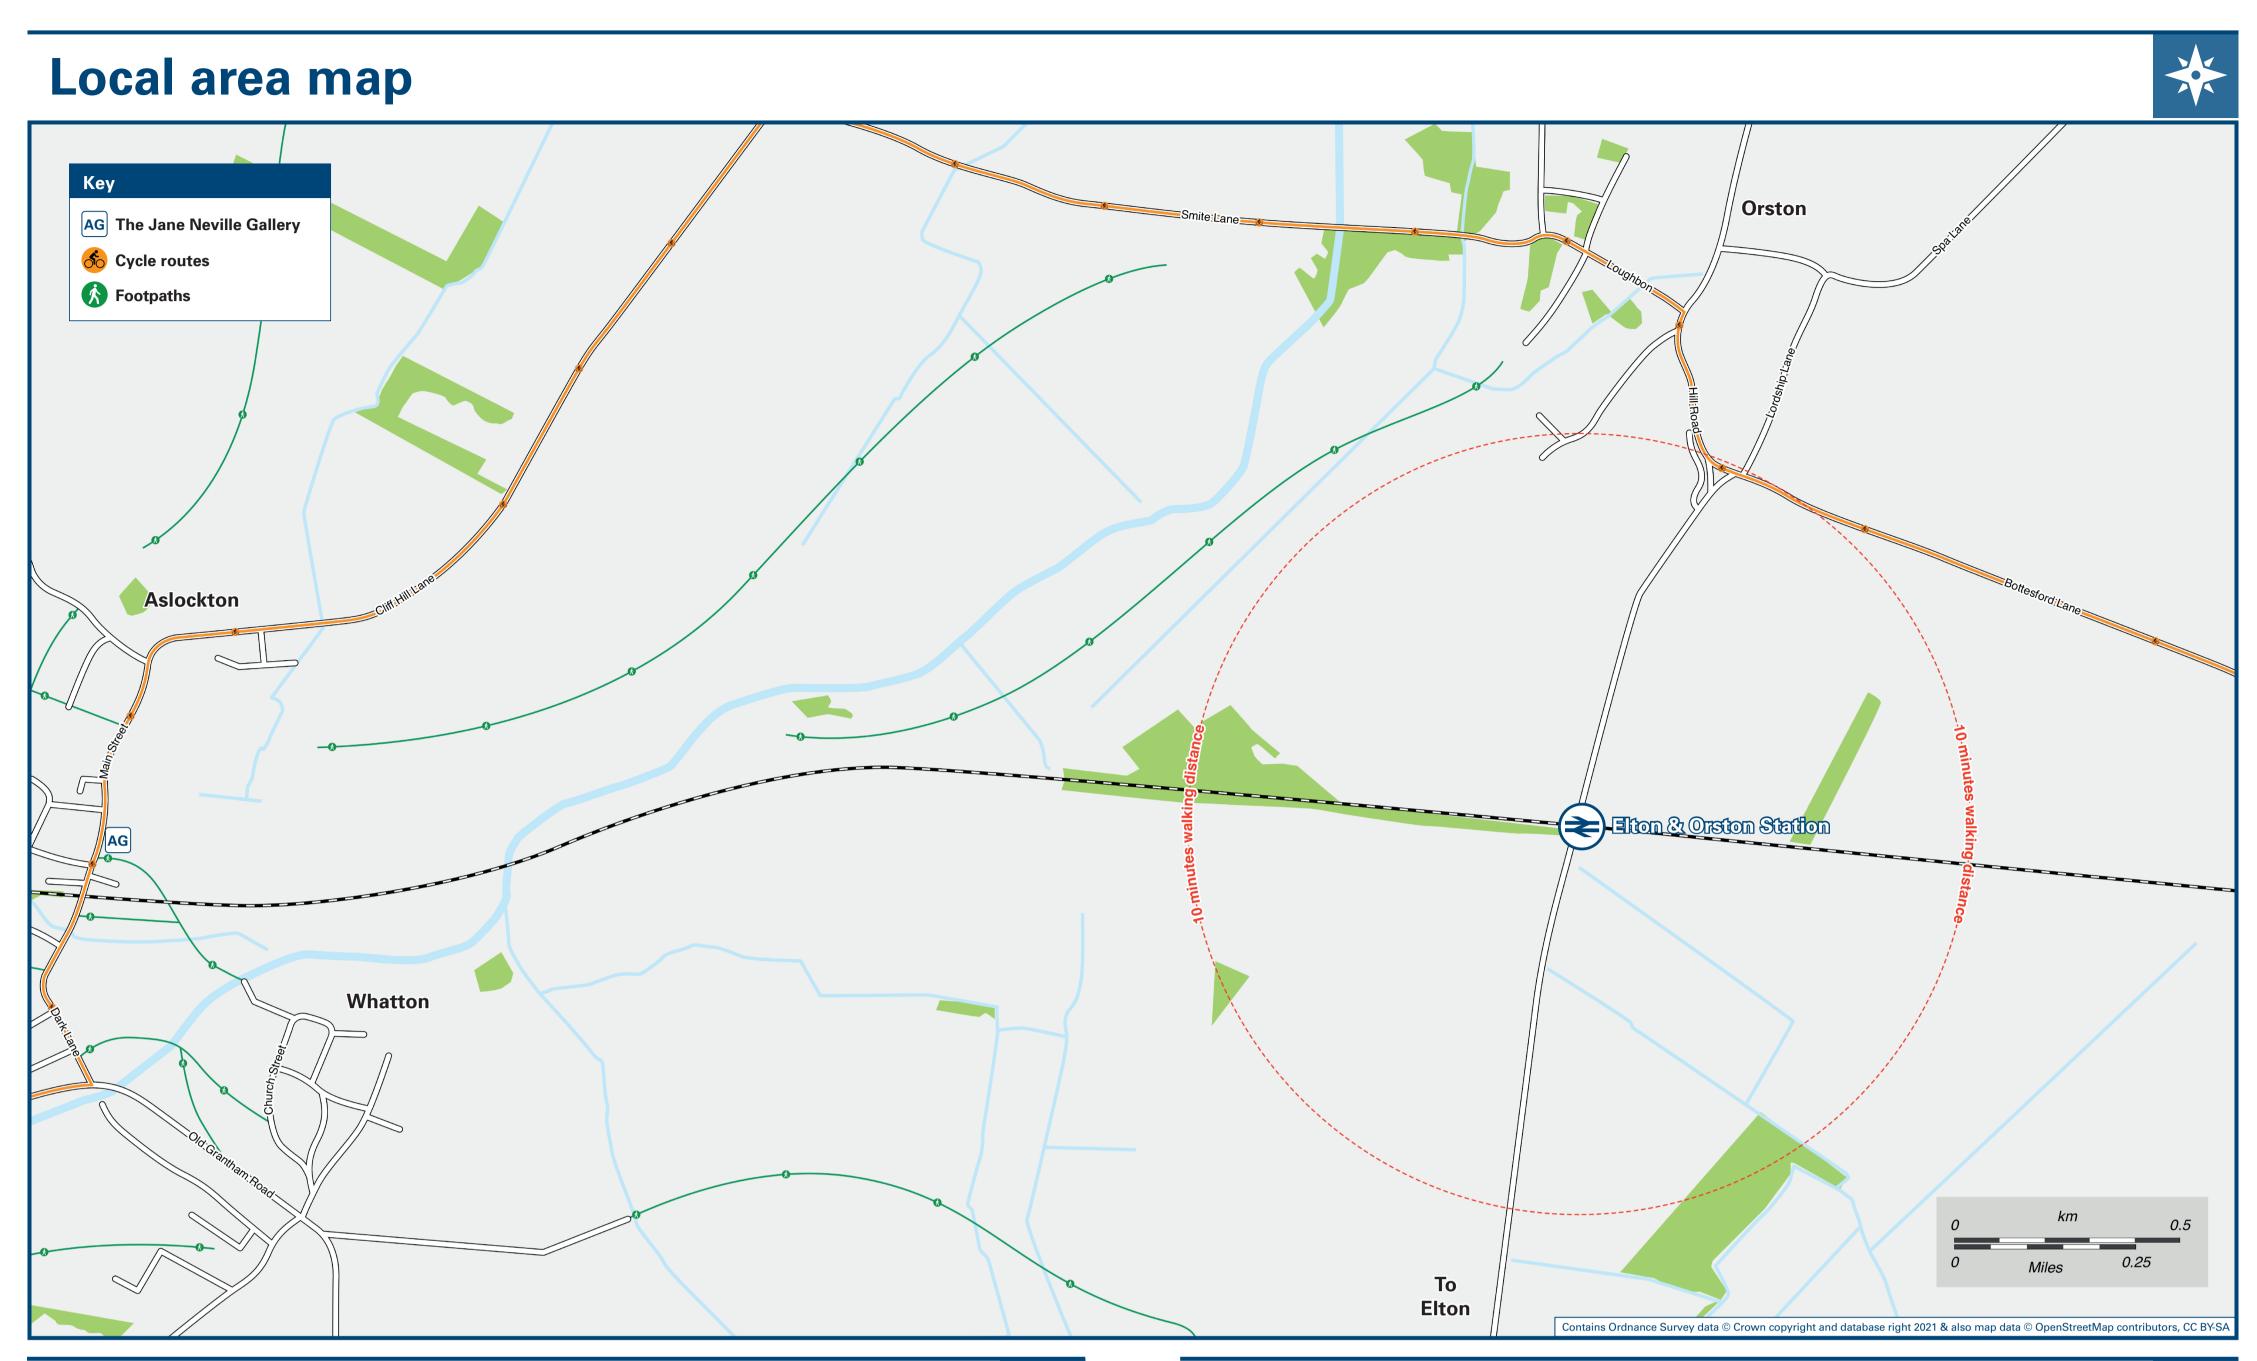

## Information (Data correct at March 2024)

There is a limited train service at this station.

It's a 15 to 20 minutes walk from this station to Elton and Orston villages.

**Local bus information:** 

Bus route 94 operates a limited bus service Mondays to Saturdays to Orston, Elton, Whatton and Bingham.

Bus route 833 operates an hourly bus service Mondays to Saturdays to Aslockton, Orston, Elton, Sutton cum Granby, Granby, Barnstone, Langer, Cropwell Bishop, Cropwell Butler, Whatton and Bingham.

Please signal clearly for the bus to stop, as this station is a request bus stop only (no fixed bus stops).