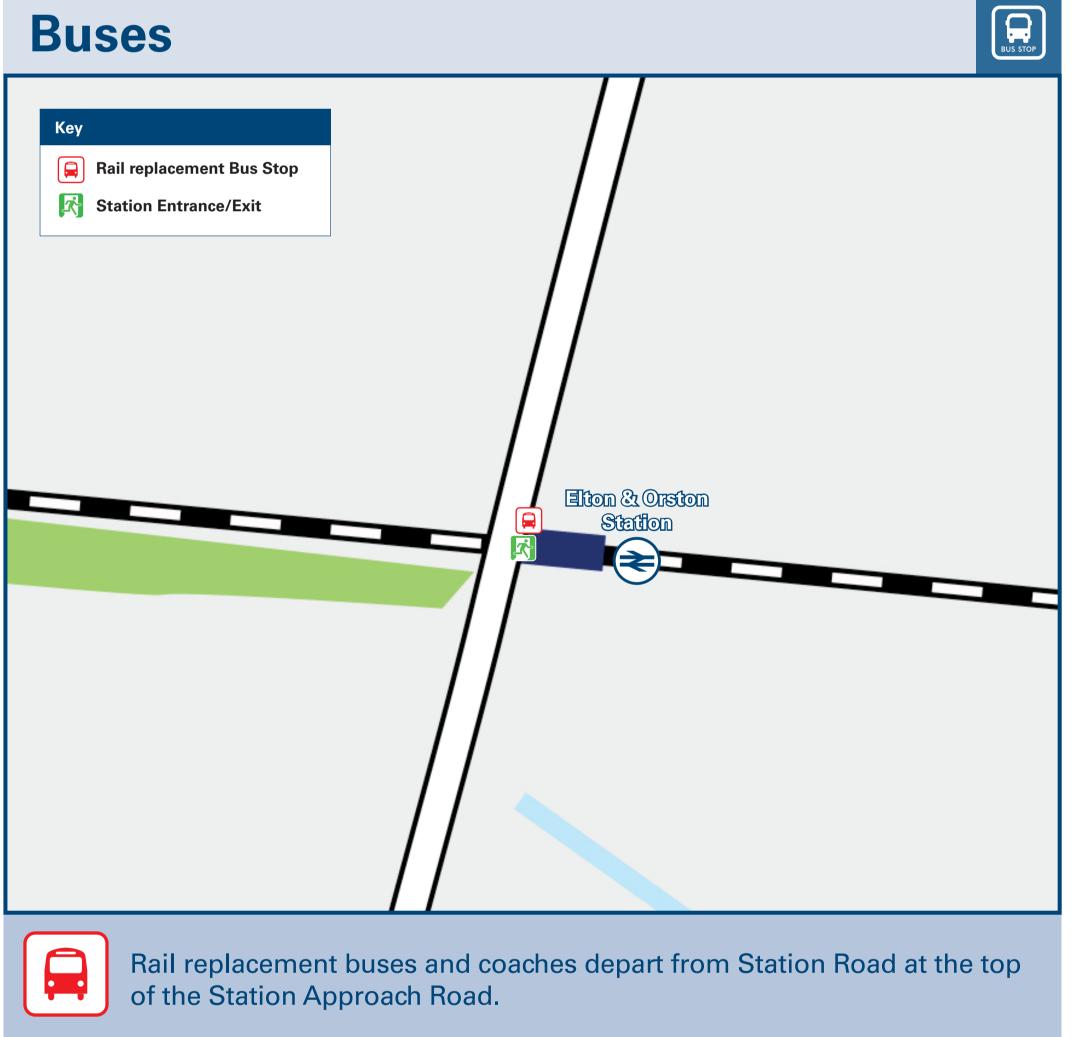

## Information (Data correct at May 2025)

There is a limited train service at this station.

It's a 15 to 20 minutes walk from this station to Elton and Orston villages.

For bus times and days of operation please contact Traveline on www.traveline.info or call: 0871 200 22 33