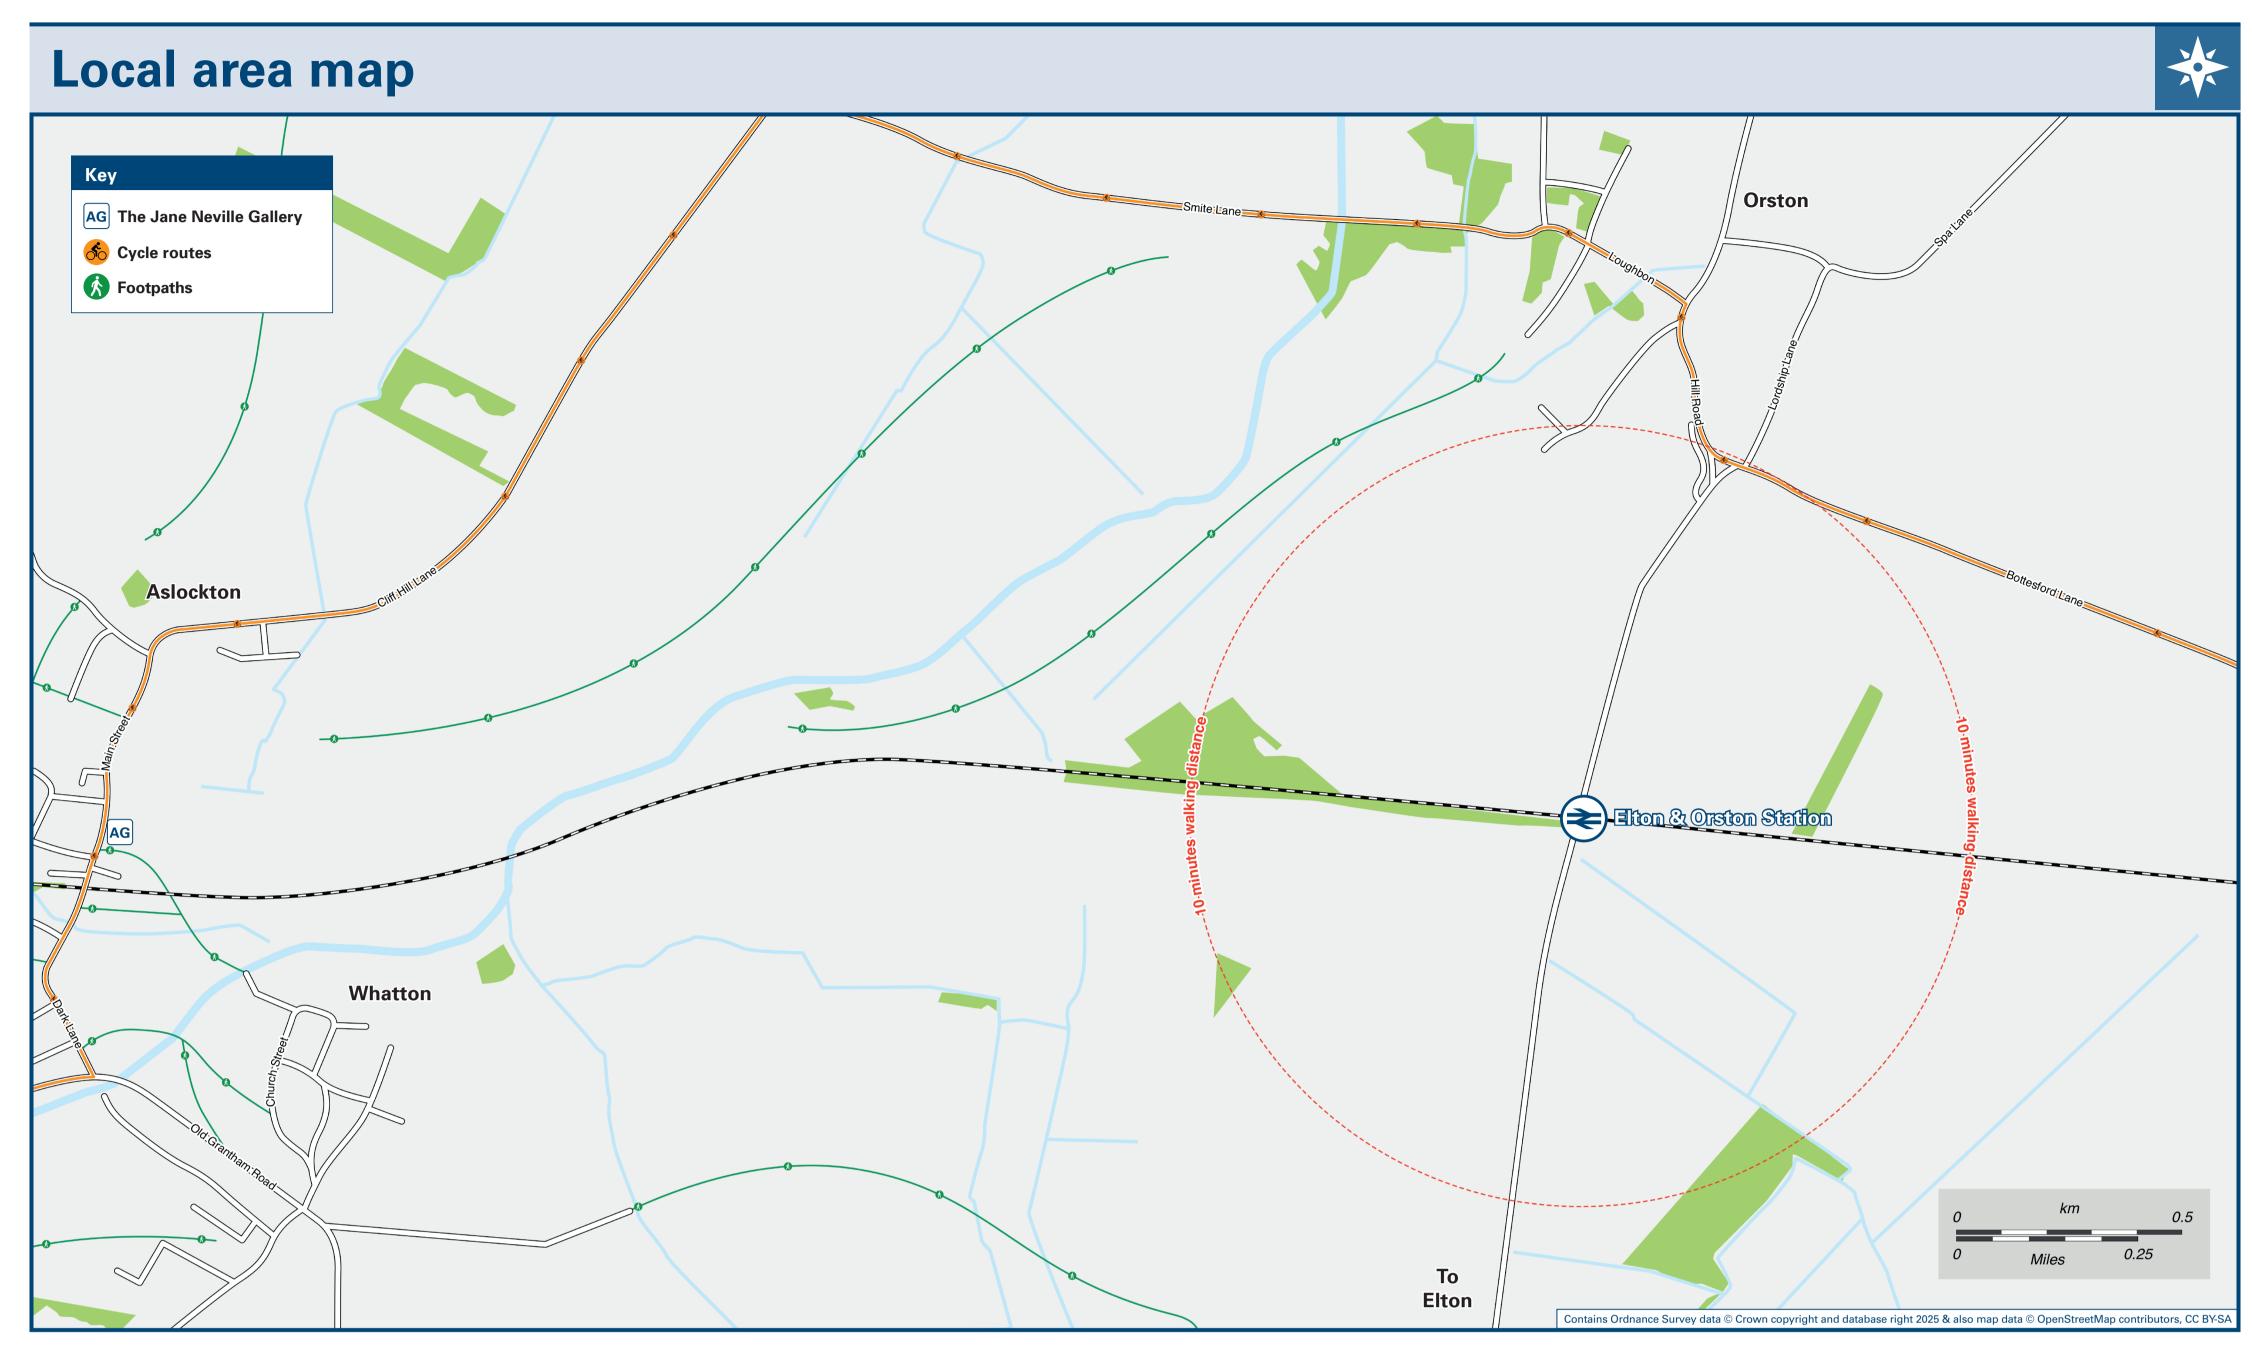

## Information (Data correct at May 2025)

There is a limited train service at this station.

It's a 15 to 20 minutes walk from this station to Elton and Orston villages.

For bus times and days of operation please contact Traveline on www.traveline.info or call: 0871 200 22 33