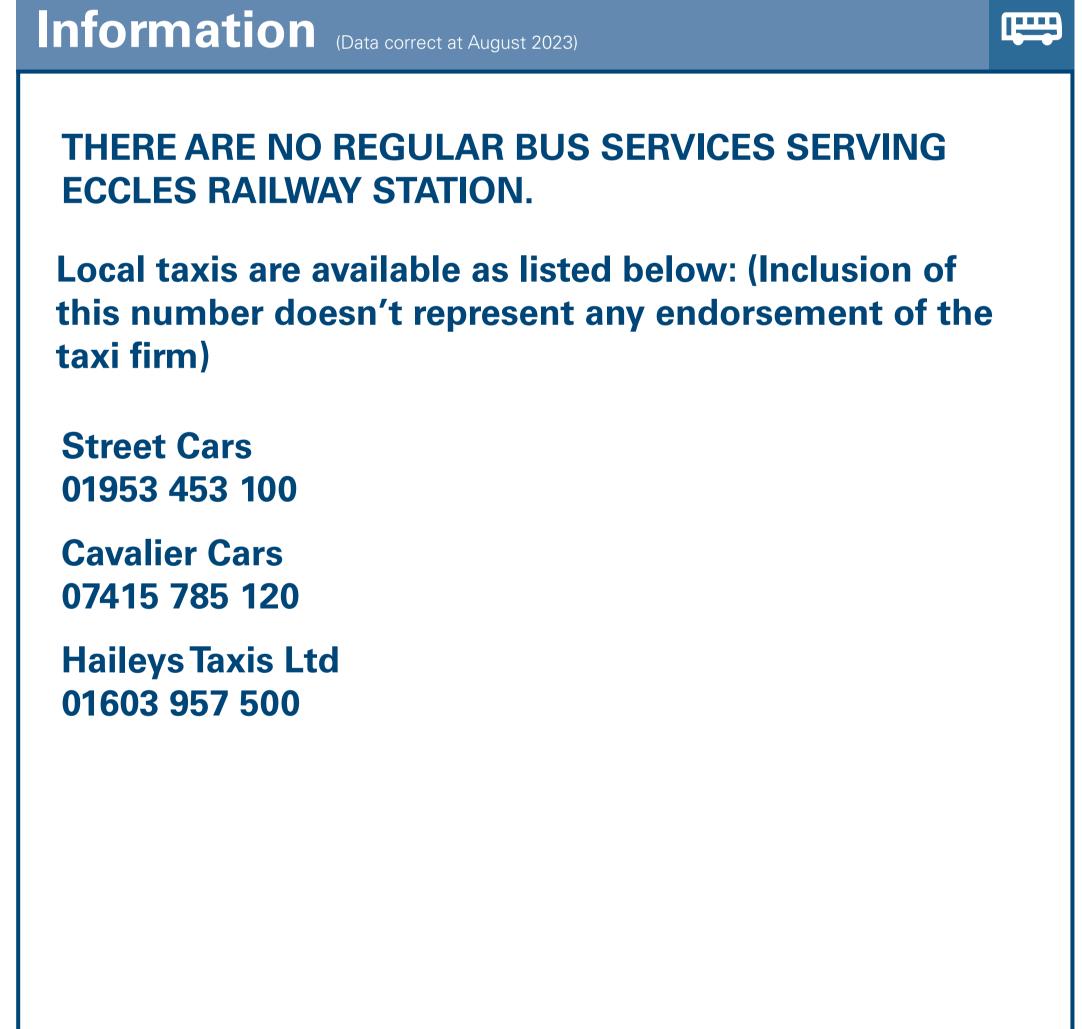

## **Eccles Road Station**

## Onward Travel Information

| Further information ab                                    | out all onward travel                                         |                                                                             |          |                                                                                                                                                                                              |                        |                                                                                                          |                                              |                                                                                                                                                 |  |
|-----------------------------------------------------------|---------------------------------------------------------------|-----------------------------------------------------------------------------|----------|----------------------------------------------------------------------------------------------------------------------------------------------------------------------------------------------|------------------------|----------------------------------------------------------------------------------------------------------|----------------------------------------------|-------------------------------------------------------------------------------------------------------------------------------------------------|--|
| Local Cycle Info National Cycle                           |                                                               |                                                                             | BusTimes |                                                                                                                                                                                              | NextBuses <sup>®</sup> | . mobi Store App Store                                                                                   | PlusBus                                      | PlusBus                                                                                                                                         |  |
| breckland.gov.uk For more information about cycle routes. | Sustrans.org.uk Sustrans is the UK's leading sustainable tran | sustrans.org.uk Sustrans is the UK's leading sustainable transport charity. |          | See timetable displays at bus stops.  www.traveline.info 0871 200 22 33 calls cost 12p per minute plus your phone company's access charge                                                    |                        | Search for a bus stop by entering a postcode, street & town or a stop name & town.  A disconnected town. |                                              | usbus.info count price 'bus pass' that you buy with your train ticket. es you unlimited bus travel around your chosen town, articipating buses. |  |
| National Rail Enquiries                                   |                                                               |                                                                             |          |                                                                                                                                                                                              |                        |                                                                                                          |                                              |                                                                                                                                                 |  |
| Online                                                    | NRE App                                                       | Social Media                                                                |          | Alert Me                                                                                                                                                                                     |                        | Contact Centre                                                                                           | PlusBike                                     | Plus                                                                                                                                            |  |
| nationalrail.co.uk                                        | Free National Rail Enquiries app for iOS and Android          | facebook.com/nationalrailenq @nationalrailenq                               |          | You can sign up to Alert Me messages on the National Rail Enquiries website where you can receive train and platform notifications directly to your smart phone.  nationalrail.co.uk/alertme |                        | 03457 48 49 50  Calls cost no more than calls to geographic nu (01 or 02) and may be recorded.           | mbers nationalrail.co. For more information. | uk/plusbike                                                                                                                                     |  |