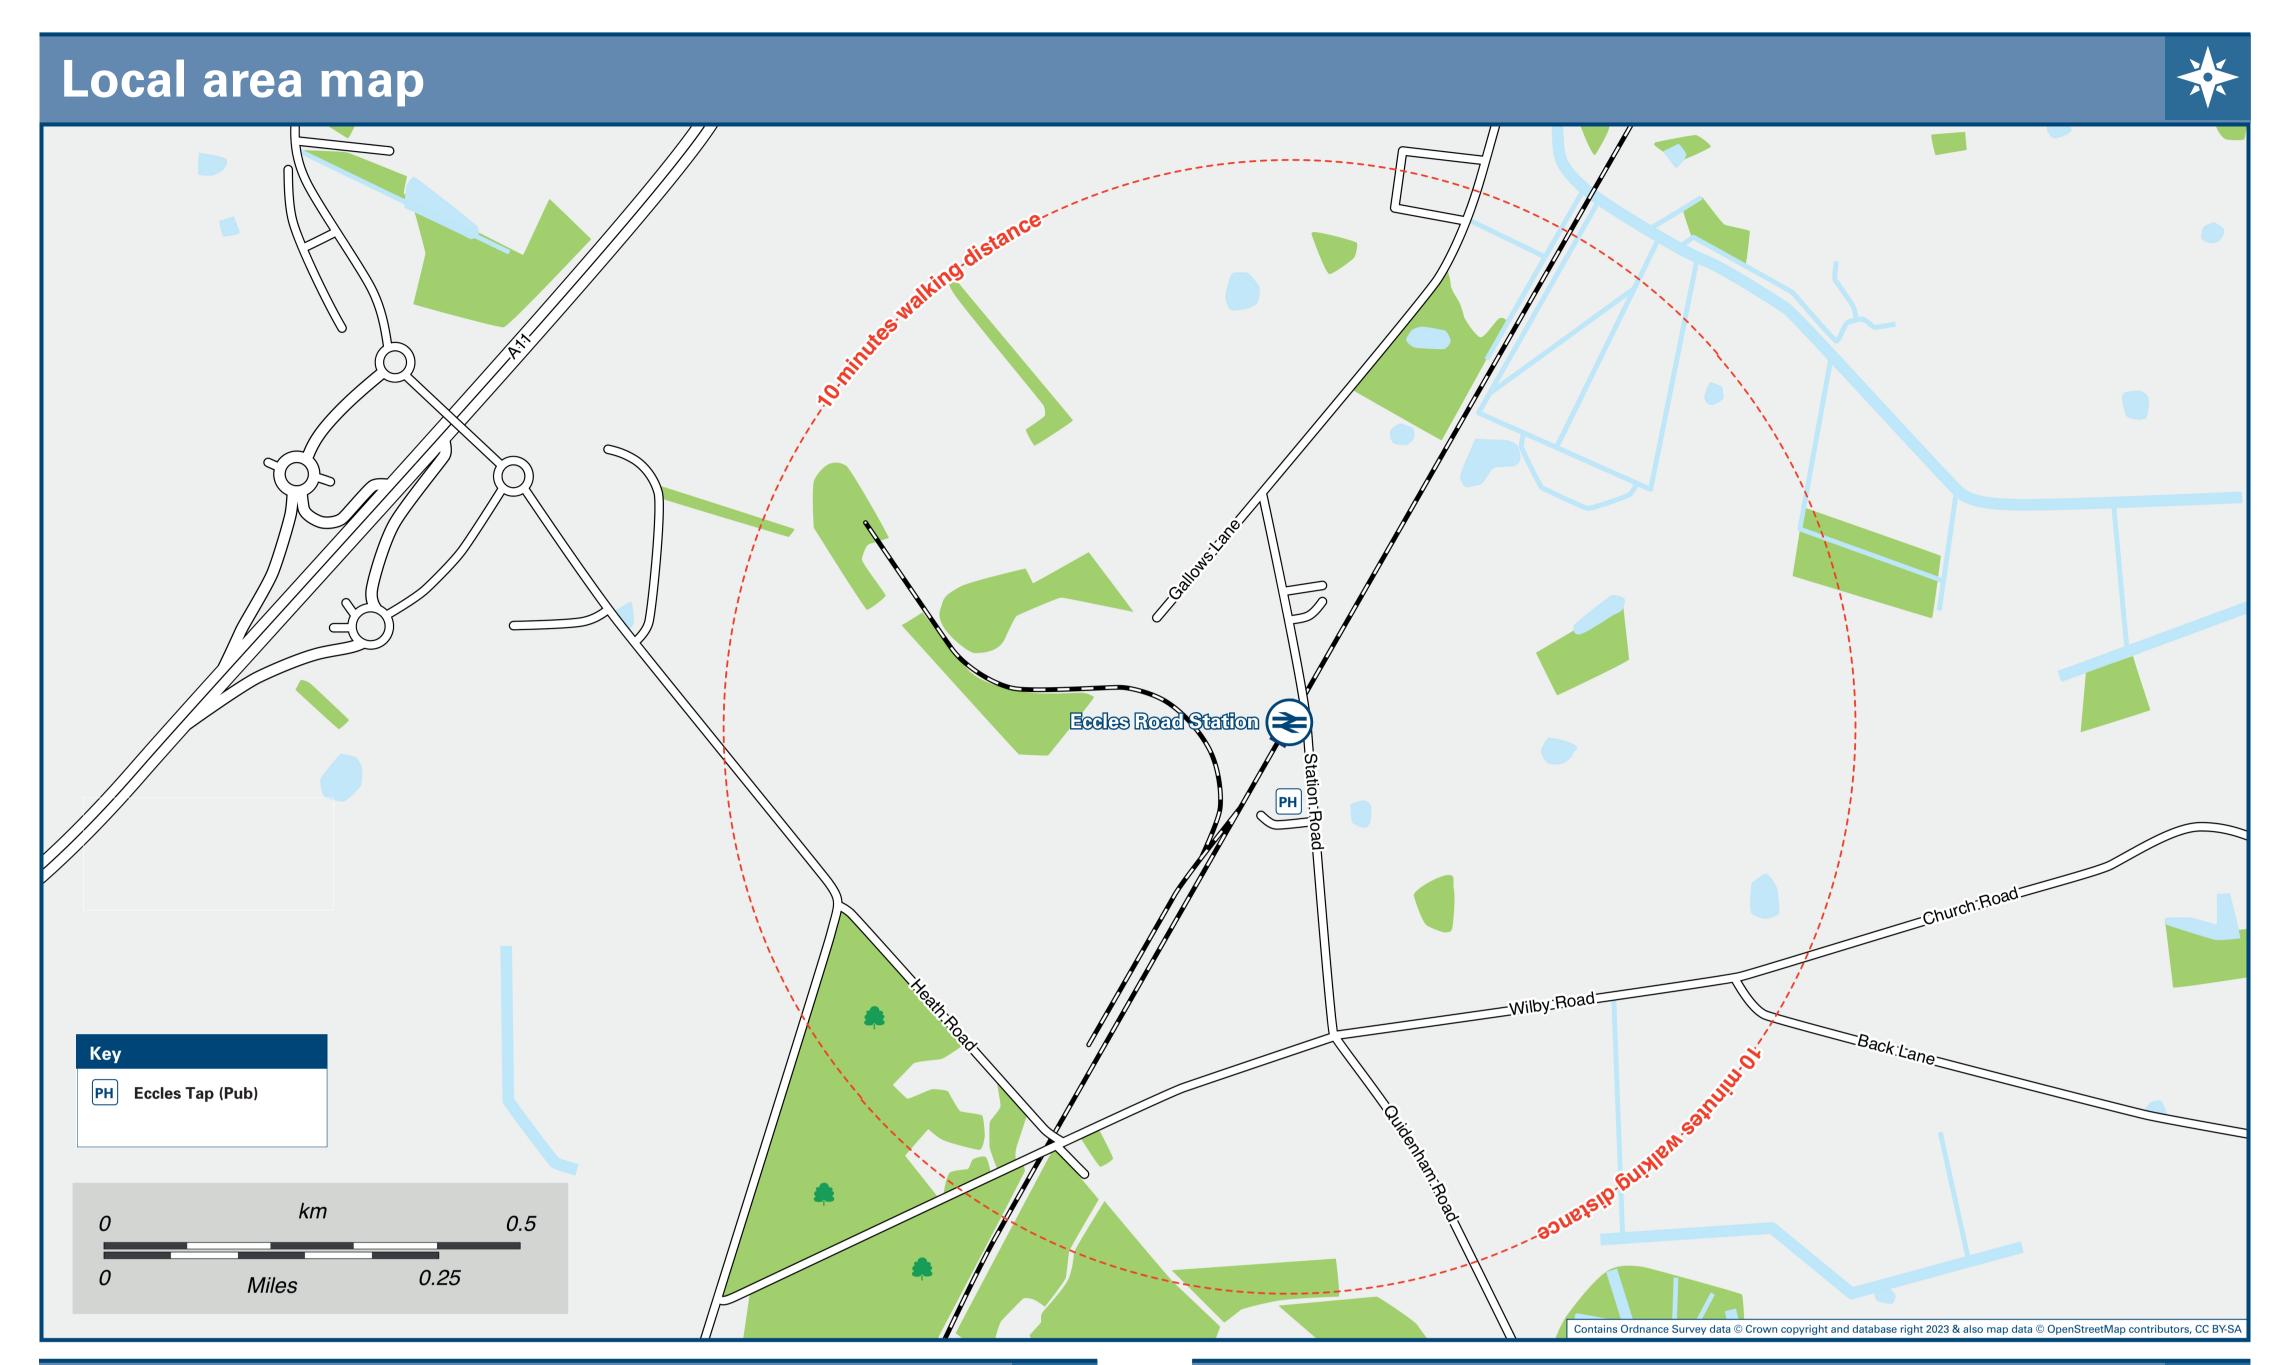

## **Eccles Road Station**

## Onward Travel Information







| Further information ab                                    | out all onward travel                                         |                                                                             |          |                                                                                                                                                                                              |                        |                                                                                                          |                                              |                                                                                                                                                 |  |
|-----------------------------------------------------------