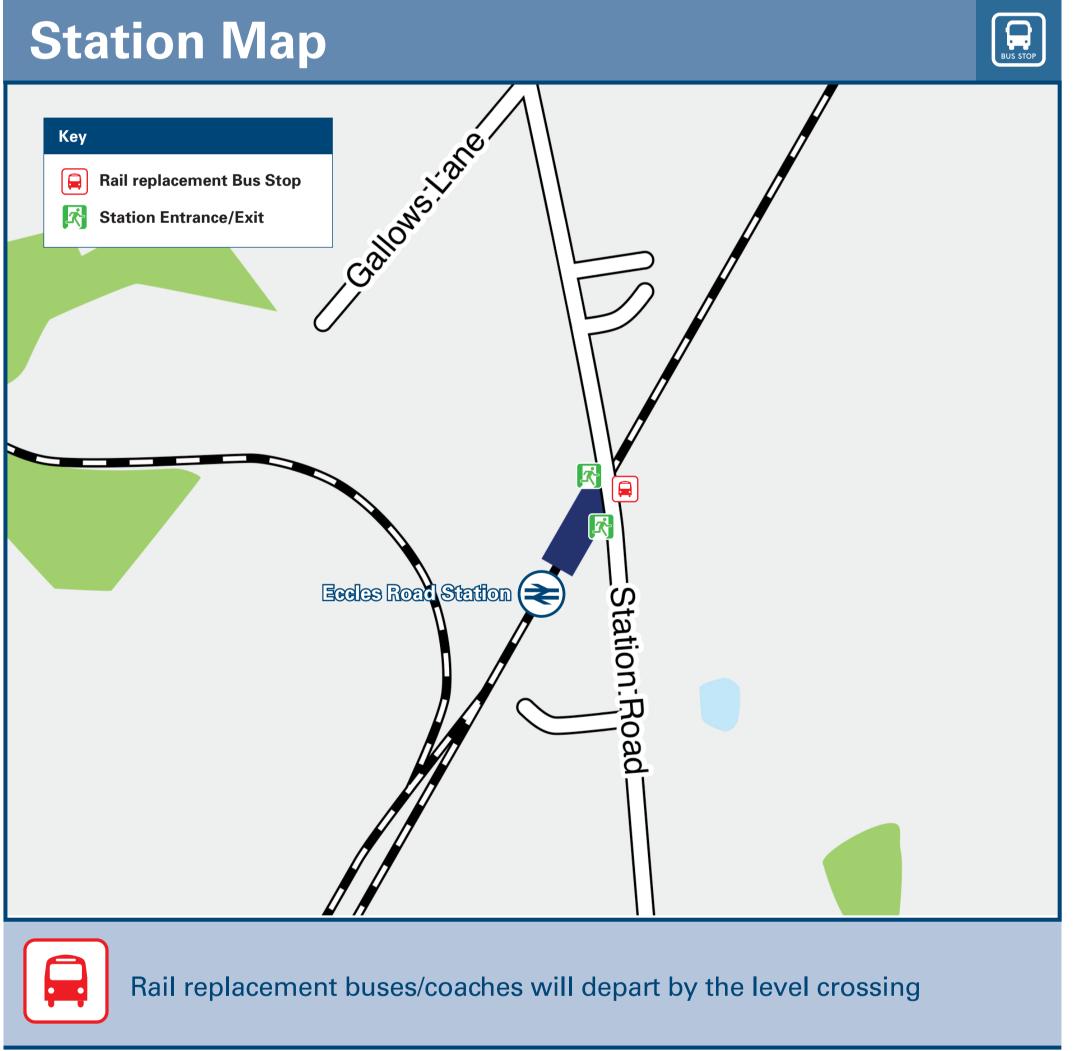

## **Eccles Road Station**

## Onward Travel Information







| Further information ab                                    | out all onward travel                                         |                                                                             |          |                                                                                                                                                                                              |                        |                                                                                                          |                                              |                                                                                                                                                 |  |
|-----------------------------------------------------------|-