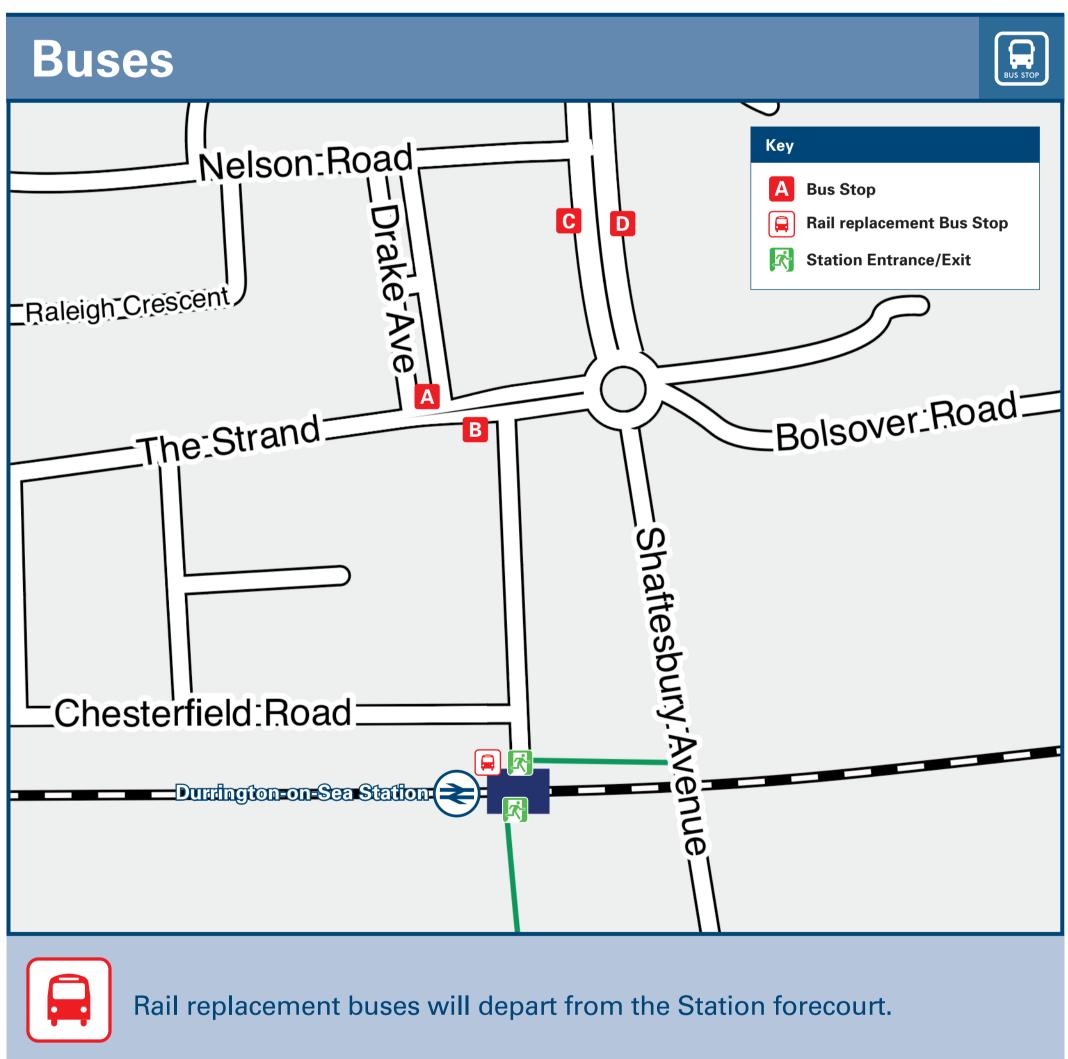

## Onward Travel Information

| DESTINA                                                                                                                                                                                                                                                                                                                                                                                                              | TION                    | BUS ROUTES   | BUS STOP |  |  |  |  |
|----------------------------------------------------------------------------------------------------------------------------------------------------------------------------------------------------------------------------------------------------------------------------------------------------------------------------------------------------------------------------------------------------------------------|-------------------------|--------------|----------|--|--|--|--|
| Angme                                                                                                                                                                                                                                                                                                                                                                                                                | ring 😂                  | 9            | В        |  |  |  |  |
| Arunde                                                                                                                                                                                                                                                                                                                                                                                                               |                         | 9            | В        |  |  |  |  |
| Durring                                                                                                                                                                                                                                                                                                                                                                                                              | ton (Carisbrooke Drive) | Pulse*       | C        |  |  |  |  |
| Durring                                                                                                                                                                                                                                                                                                                                                                                                              | ton (Tesco Superstore)  | Pulse*<br>10 | С<br>В   |  |  |  |  |
| East Wo                                                                                                                                                                                                                                                                                                                                                                                                              | orthing 😌               | Pulse*<br>9  | D<br>A   |  |  |  |  |
| Holmbu                                                                                                                                                                                                                                                                                                                                                                                                               | sh Centre Shops         | 9            | A        |  |  |  |  |
| Lancing                                                                                                                                                                                                                                                                                                                                                                                                              | (Crabtree Parade)       | Pulse*       | D        |  |  |  |  |
| Lancing                                                                                                                                                                                                                                                                                                                                                                                                              | Station 😂               | 9<br>Pulse*  | A<br>D   |  |  |  |  |
| Littleha                                                                                                                                                                                                                                                                                                                                                                                                             | mpton (Beaumont Park)   | 9            | В        |  |  |  |  |
| Littleha                                                                                                                                                                                                                                                                                                                                                                                                             | mpton (Town Centre)     | 9            | В        |  |  |  |  |
| Rusting                                                                                                                                                                                                                                                                                                                                                                                                              | ton                     | 9            | В        |  |  |  |  |
| Shoreha                                                                                                                                                                                                                                                                                                                                                                                                              | am-by-Sea €             | 9            | A        |  |  |  |  |
| Sompti                                                                                                                                                                                                                                                                                                                                                                                                               | ng                      | Pulse*       | D        |  |  |  |  |
| Southla                                                                                                                                                                                                                                                                                                                                                                                                              | nds Hospital            | 9            | A        |  |  |  |  |
| Tarring                                                                                                                                                                                                                                                                                                                                                                                                              |                         | 10           | A        |  |  |  |  |
| West Worthing                                                                                                                                                                                                                                                                                                                                                                                                        |                         | 9, 10        | A        |  |  |  |  |
|                                                                                                                                                                                                                                                                                                                                                                                                                      | _                       | Pulse*       | D<br>A   |  |  |  |  |
| Worthir                                                                                                                                                                                                                                                                                                                                                                                                              | ng Hospital             | Pulse*       | D        |  |  |  |  |
|                                                                                                                                                                                                                                                                                                                                                                                                                      |                         | 9, 10        | A        |  |  |  |  |
| Worthir                                                                                                                                                                                                                                                                                                                                                                                                              | ng (Town Centre)        | Pulse*       | D        |  |  |  |  |
| Bus routes 9 and 10 run Mondays to Saturdays only. No Sunday service.  For bus times and other bus enquiries, please contact Traveline on 0871 200 22 33 or contact the bus operator (see below):  Stagecoach South on 0345 121 0190.  * Bus route "Pulse" runs daily, including Sundays and Bank Holidays.  Change trains at Ford for this destination.  Direct trains operate to this destination to this Station. |                         |              |          |  |  |  |  |