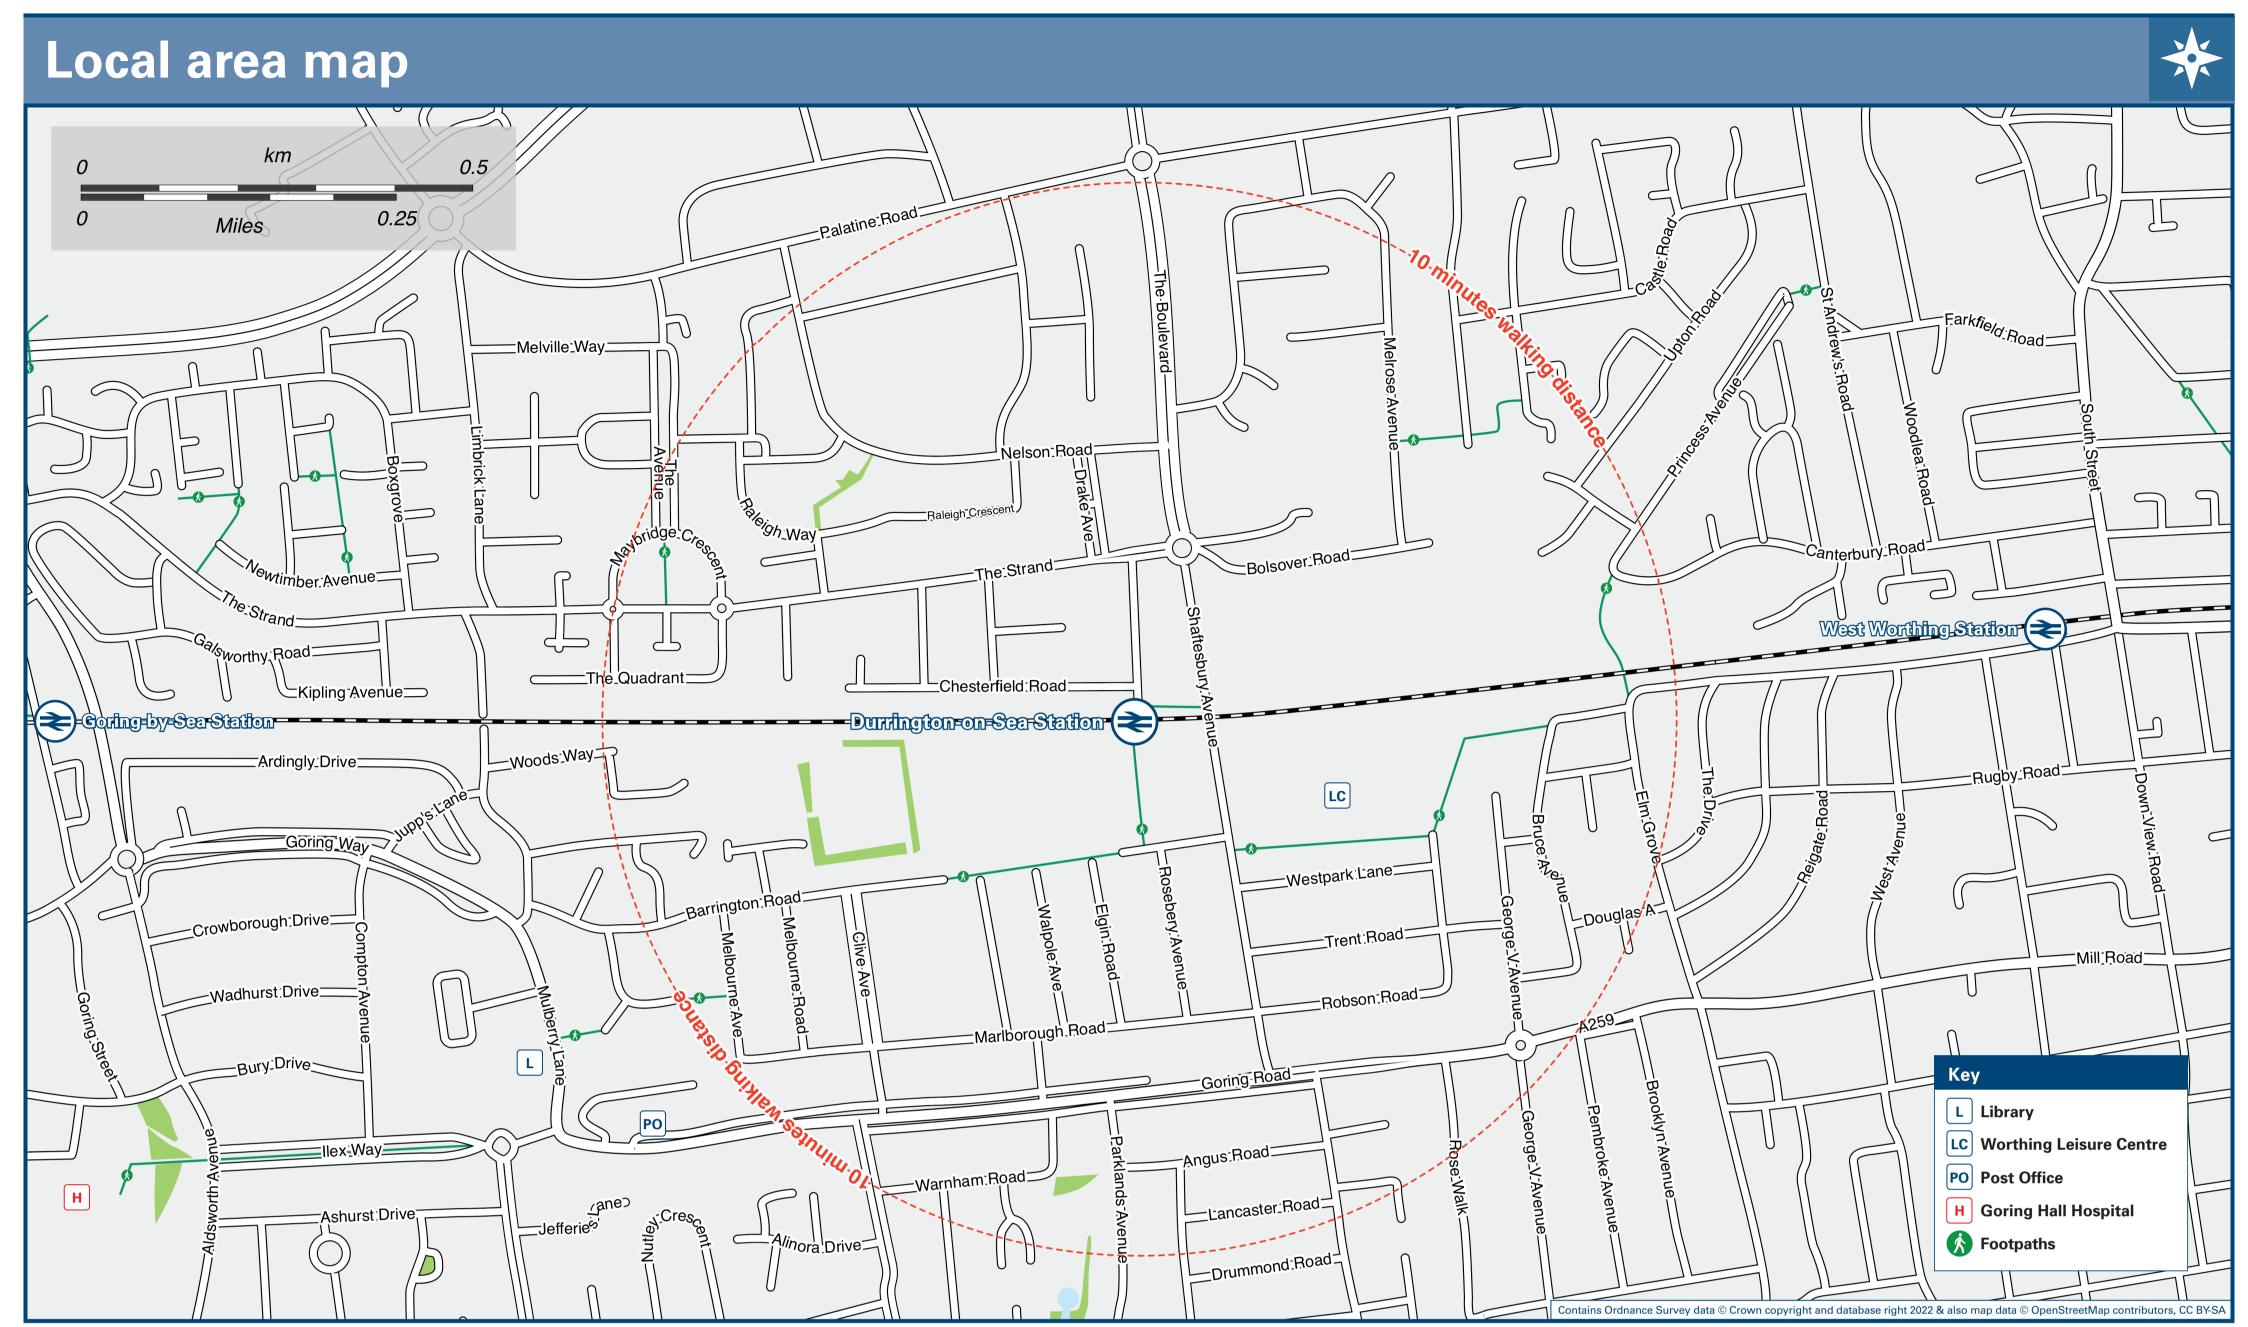

## Durrington-On-Sea Station

## Onward Travel Information

| DESTINA                                                                                                                                                                                                                                                                                                                                                                                                              | TION                    | BUS ROUTES   | BUS STOP |  |  |  |  |
|----------------------------------------------------------------------------------------------------------------------------------------------------------------------------------------------------------------------------------------------------------------------------------------------------------------------------------------------------------------------------------------------------------------------|-------------------------|--------------|----------|--|--|--|--|
| Angme                                                                                                                                                                                                                                                                                                                                                                                                                | ring 😂                  | 9            | В        |  |  |  |  |
| Arunde                                                                                                                                                                                                                                                                                                                                                                                                               |                         | 9            | В        |  |  |  |  |
| Durring                                                                                                                                                                                                                                                                                                                                                                                                              | ton (Carisbrooke Drive) | Pulse*       | C        |  |  |  |  |
| Durring                                                                                                                                                                                                                                                                                                                                                                                                              | ton (Tesco Superstore)  | Pulse*<br>10 | С<br>В   |  |  |  |  |
| East Wo                                                                                                                                                                                                                                                                                                                                                                                                              | orthing 😌               | Pulse*<br>9  | D<br>A   |  |  |  |  |
| Holmbu                                                                                                                                                                                                                                                                                                                                                                                                               | sh Centre Shops         | 9            | A        |  |  |  |  |
| Lancing                                                                                                                                                                                                                                                                                                                                                                                                              | (Crabtree Parade)       | Pulse*       | D        |  |  |  |  |
| Lancing                                                                                                                                                                                                                                                                                                                                                                                                              | Station 😂               | 9<br>Pulse*  | A<br>D   |  |  |  |  |
| Littleha                                                                                                                                                                                                                                                                                                                                                                                                             | mpton (Beaumont Park)   | 9            | В        |  |  |  |  |
| Littleha                                                                                                                                                                                                                                                                                                                                                                                                             | mpton (Town Centre)     | 9            | В        |  |  |  |  |
| Rusting                                                                                                                                                                                                                                                                                                                                                                                                              | ton                     | 9            | В        |  |  |  |  |
| Shoreha                                                                                                                                                                                                                                                                                                                                                                                                              | am-by-Sea €             | 9            | A        |  |  |  |  |
| Sompti                                                                                                                                                                                                                                                                                                                                                                                                               | ng                      | Pulse*       | D        |  |  |  |  |
| Southla                                                                                                                                                                                                                                                                                                                                                                                                              | nds Hospital            | 9            | A        |  |  |  |  |
| Tarring                                                                                                                                                                                                                                                                                                                                                                                                              |                         | 10           | A        |  |  |  |  |
| West Worthing                                                                                                                                                                                                                                                                                                                                                                                                        |                         | 9, 10        | A        |  |  |  |  |
|                                                                                                                                                                                                                                                                                                                                                                                                                      | _                       | Pulse*       | D<br>A   |  |  |  |  |
| Worthir                                                                                                                                                                                                                                                                                                                                                                                                              | ng Hospital             | Pulse*       | D        |  |  |  |  |
|                                                                                                                                                                                                                                                                                                                                                                                                                      |                         | 9, 10        | A        |  |  |  |  |
| Worthir                                                                                                                                                                                                                                                                                                                                                                                                              | ng (Town Centre)        | Pulse*       | D        |  |  |  |  |
| Bus routes 9 and 10 run Mondays to Saturdays only. No Sunday service.  For bus times and other bus enquiries, please contact Traveline on 0871 200 22 33 or contact the bus operator (see below):  Stagecoach South on 0345 121 0190.  * Bus route "Pulse" runs daily, including Sundays and Bank Holidays.  Change trains at Ford for this destination.  Direct trains operate to this destination to this Station. |                         |              |          |  |  |  |  |