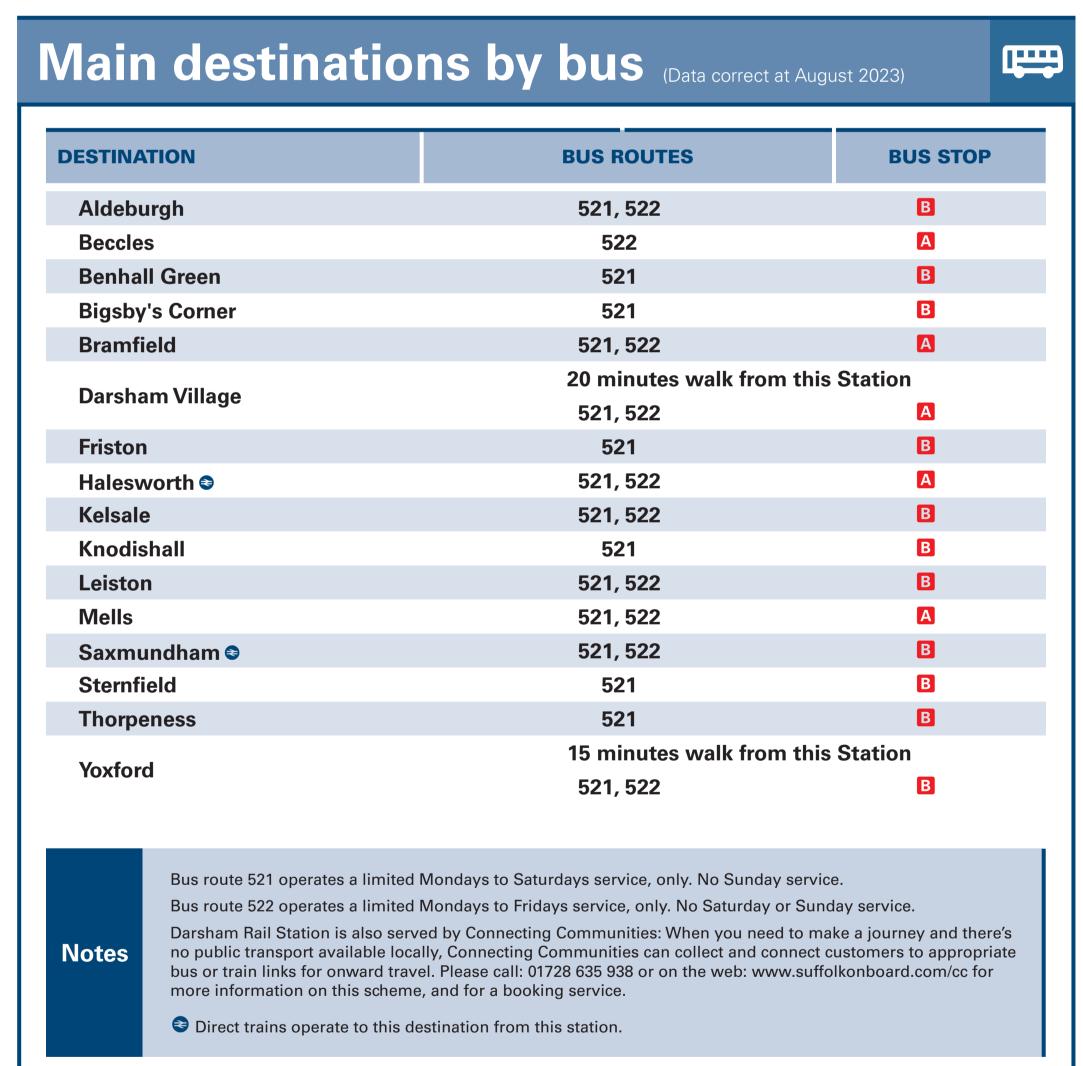

## Darsham Station

## Onward Travel Information







Taxis

Darsham Station has no taxi rank or cab office. Advance booking is essential, please consider using the following local operators: (Inclusion of this number doesn't represent any endorsement of the taxi firm)

Halesworth Taxi 01986 874 028

**Torrens Cars** 07532 044 085

Squirrell's Taxis 01728 602 344

| Further