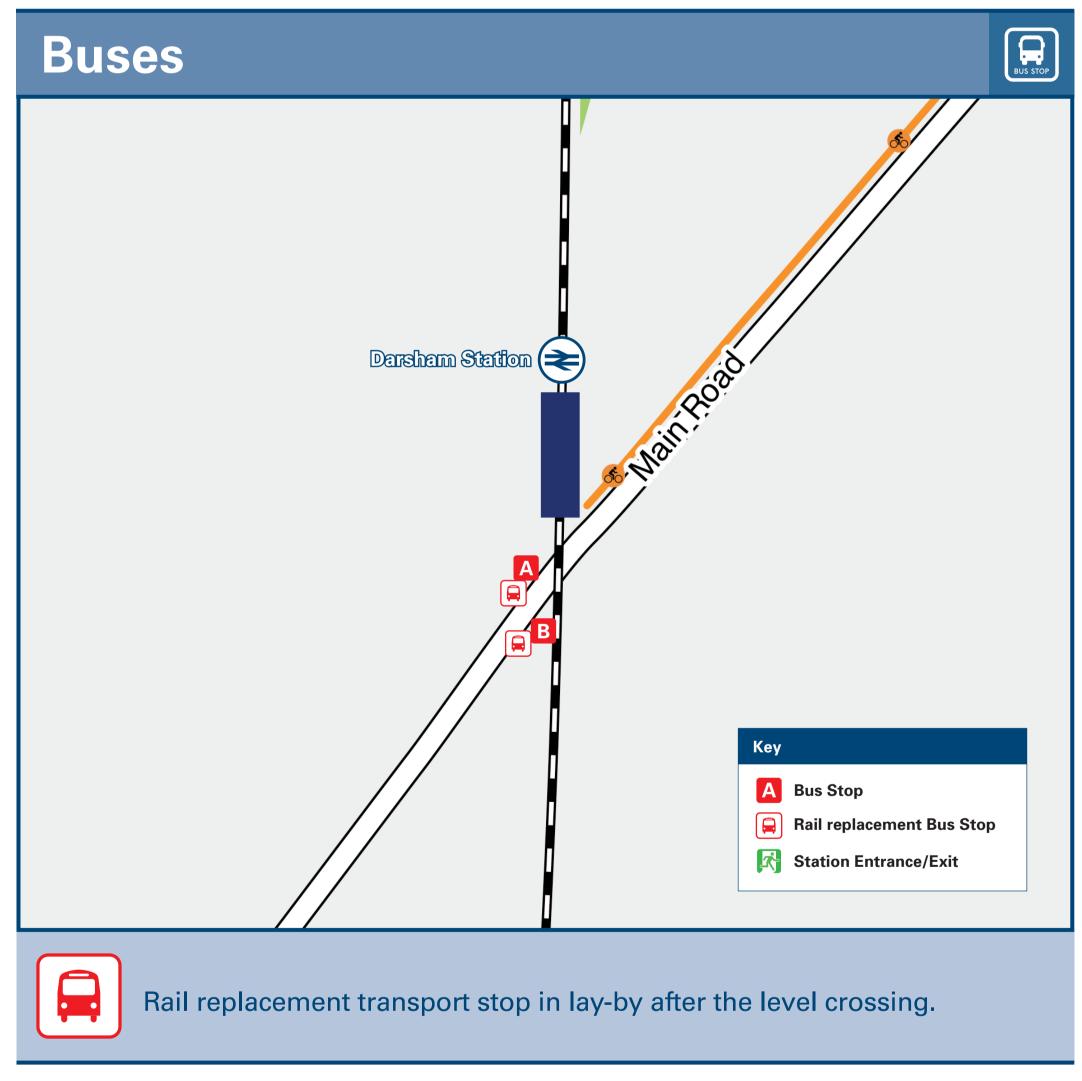

## Darsham Station

## Onward Travel Information







Taxis

Darsham Station has no taxi rank or cab office. Advance booking is essential, please consider using the following local operators: (Inclusion of this number doesn't represent any endorsement of the taxi firm)

Halesworth Taxi 01986 874 028

**Torrens Cars** 07532 044 085

Squirrell's Taxis 01728 602 344

| Further