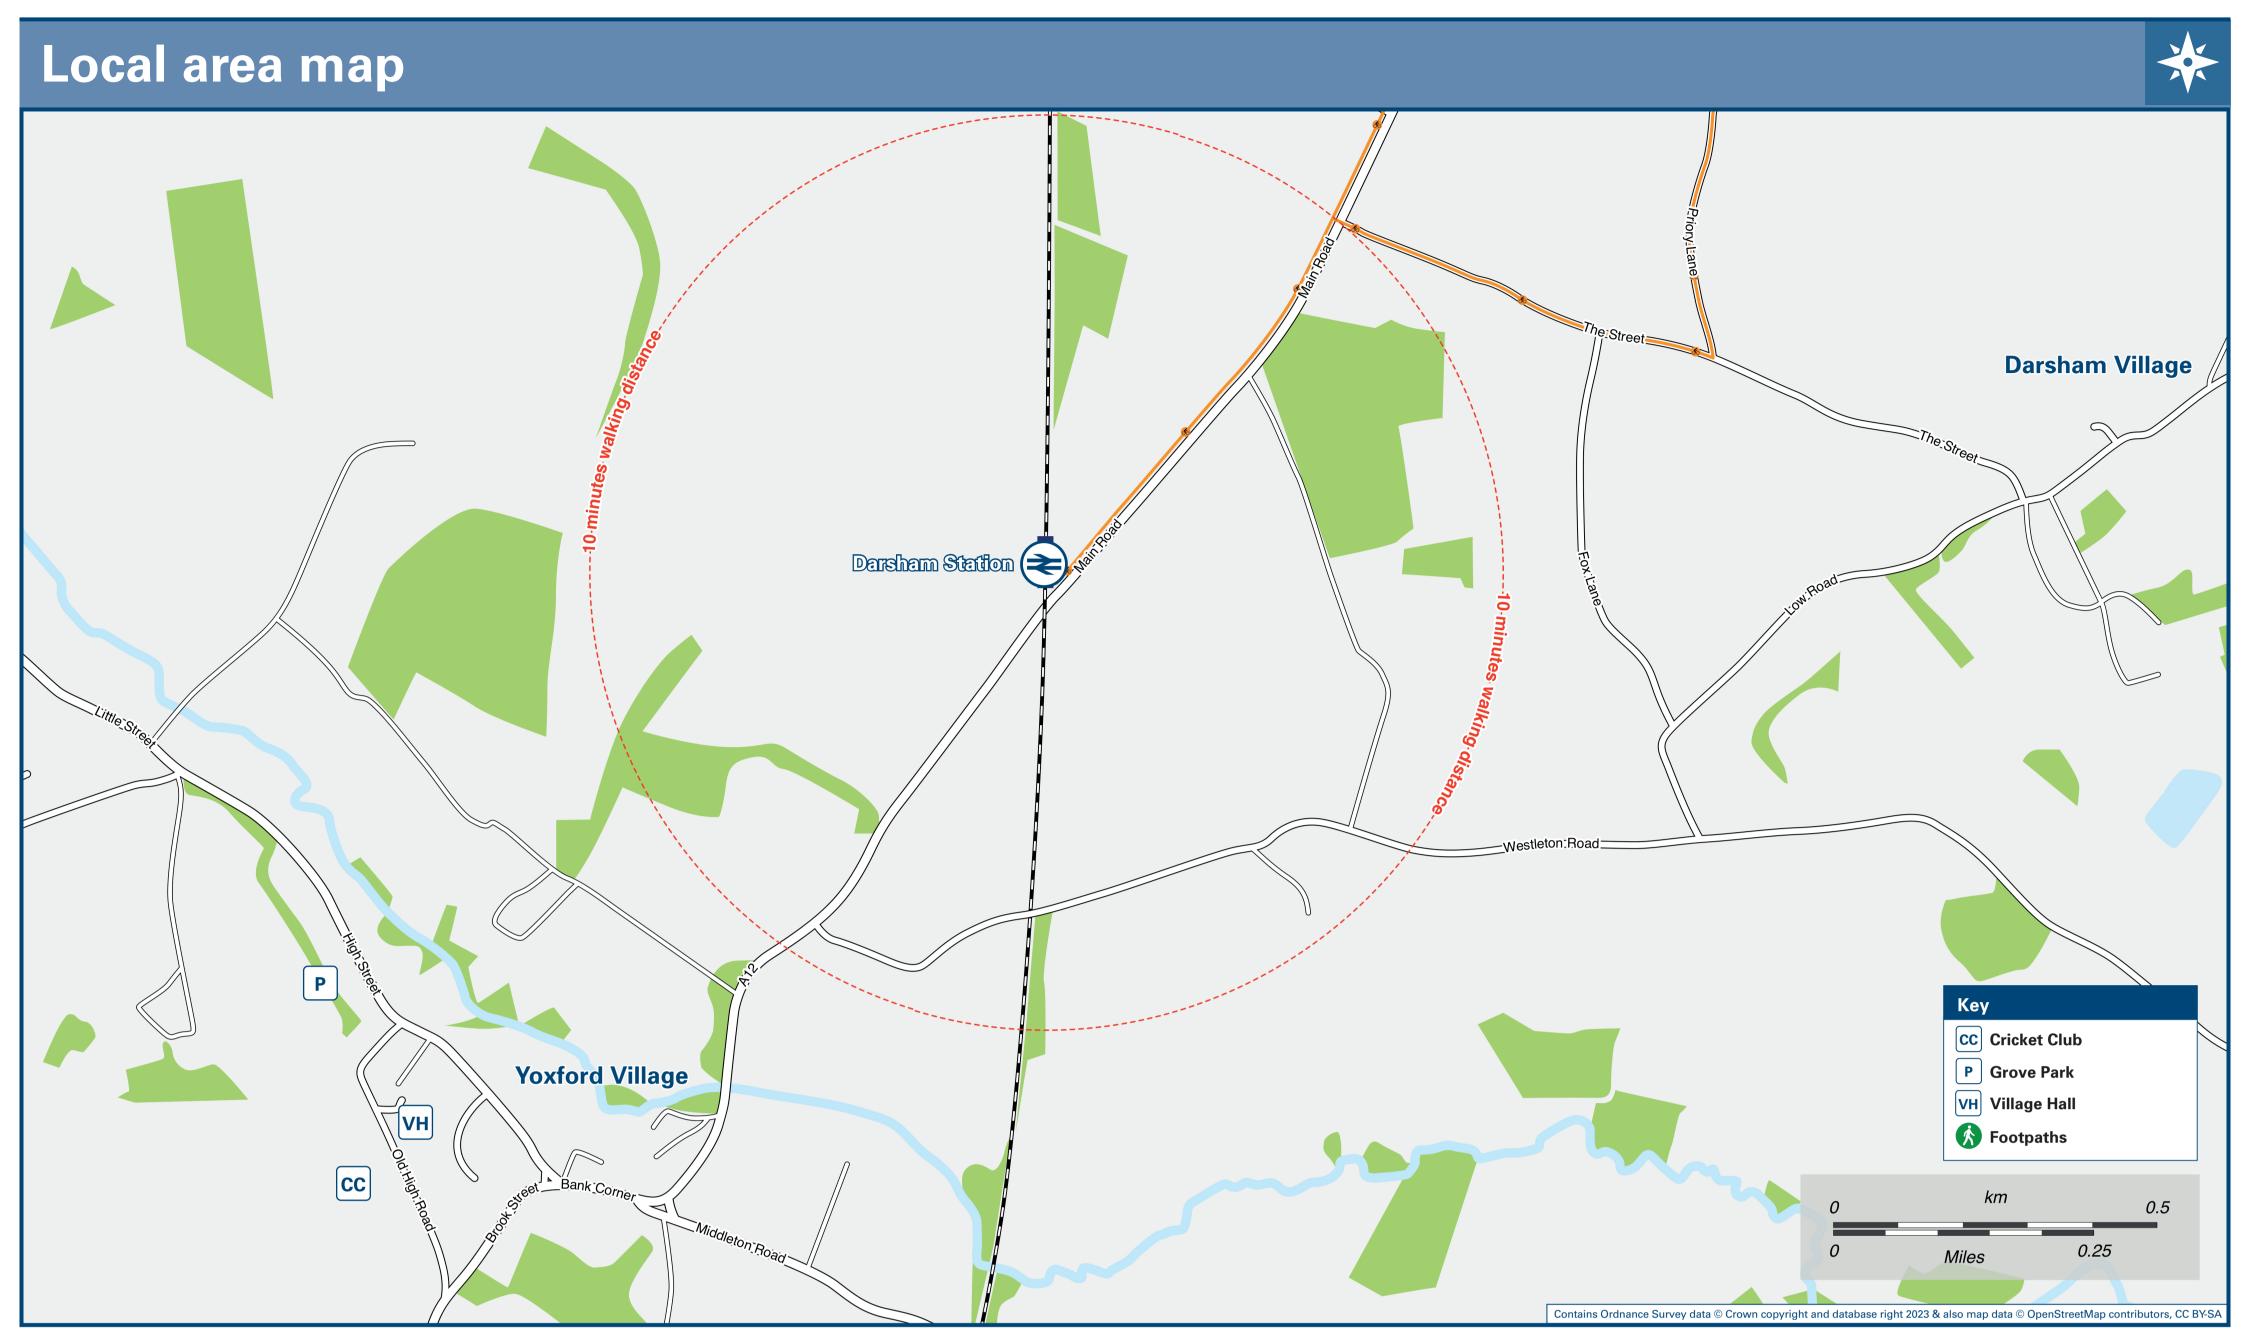

## Darsham Station

## Onward Travel Information







Taxis

Darsham Station has no taxi rank or cab office. Advance booking is essential, please consider using the following local operators: (Inclusion of this number doesn't represent any endorsement of the taxi firm)

Halesworth Taxi 01986 874 028

**Torrens Cars** 07532 044 085

Squirrell's Taxis 01728 602 344

| Further