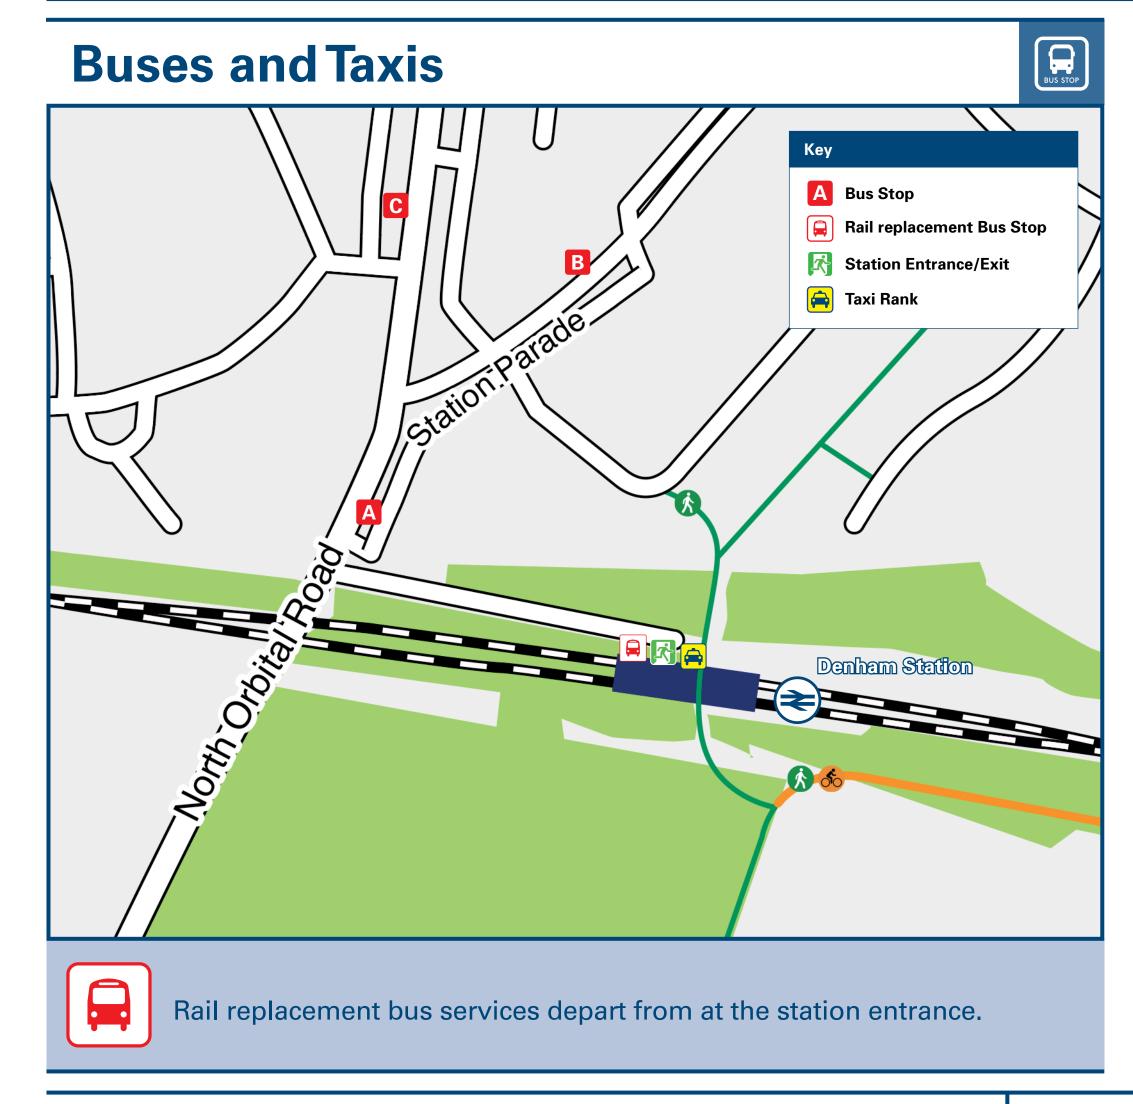

# Bus route 581 runs a very limited Mondays to Saturdays service. No Sunday service.

**Taxis** 

Denham Station is served by a taxi rank or cab office. Check availability before travelling, and pre-book if necessary. Please consider using the following local operators: (Inclusion of this number doesn't represent any endorsement of the taxi firm)

**Denham Station Cars** 01895 832 211

247 Cars (Uxbridge) 01895 247 247

**All Time Radio Cars** 01895 234 234