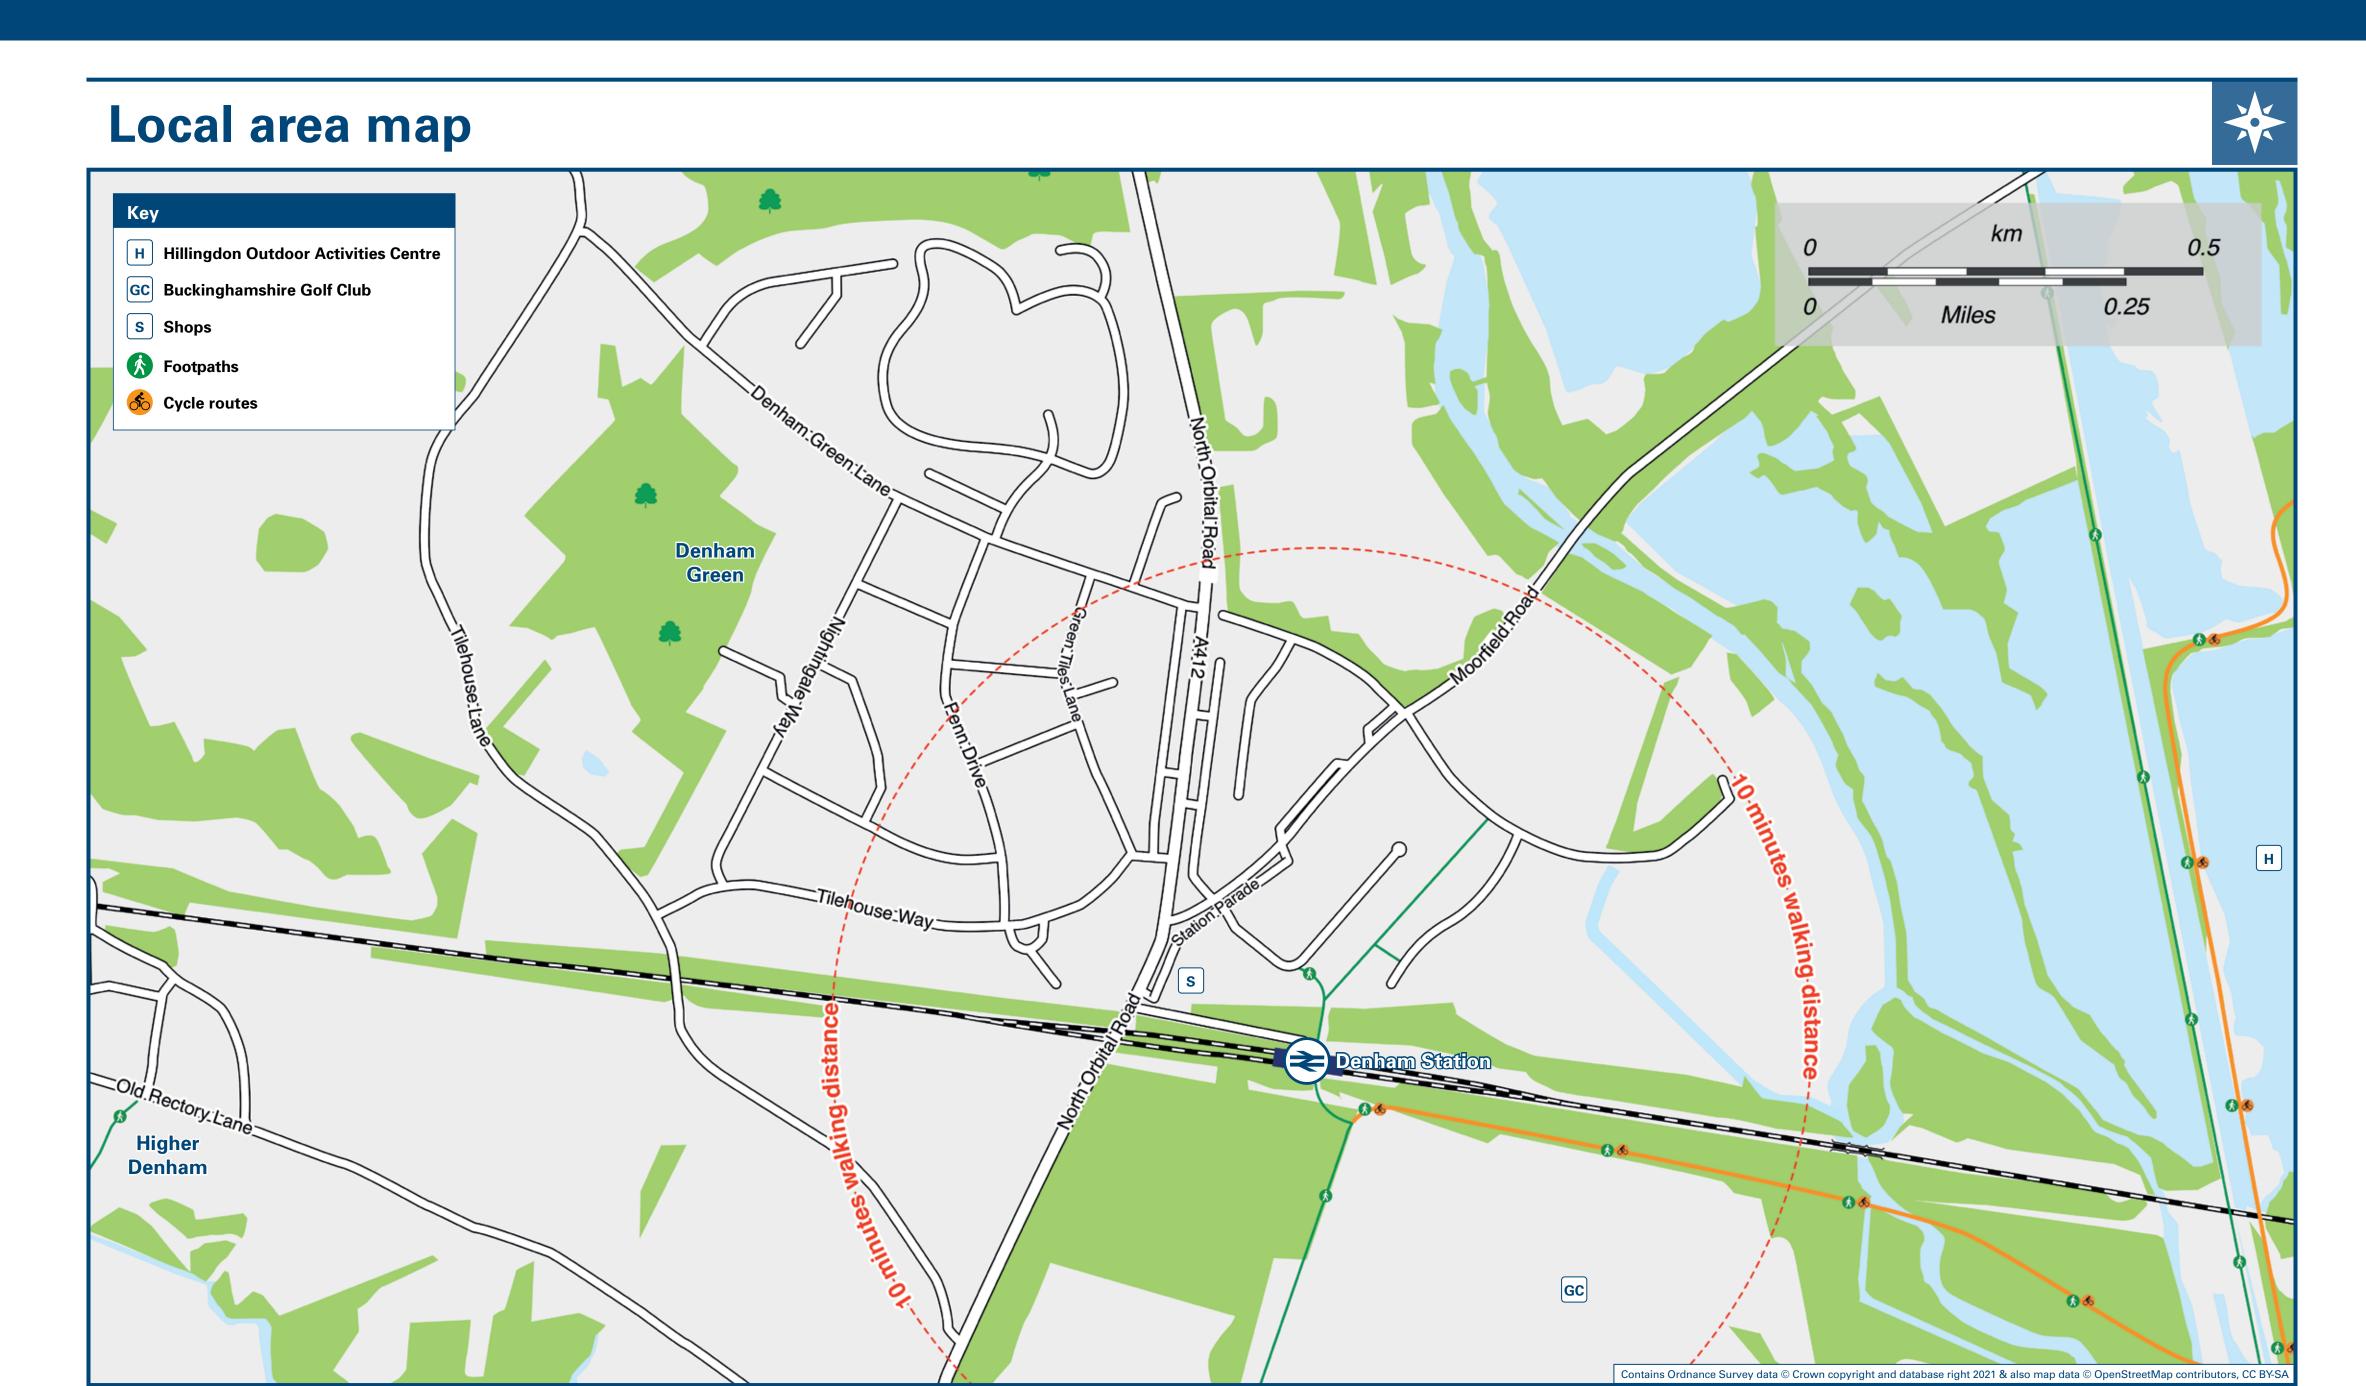

## Denham Station

# Onward Travel Information





### **DESTINATION BUS ROUTES BUS STOP Batchworth Heath** 331 **724 Bricket Wood** 724 Chiswell Green **Croxley Green** 724 **Denham (Springbridge Nurseries)** 331, 581#, 724 Garston **724** 331 Harefield **Heathrow Airport (Central Bus Station) 724 Hillingdon Heath (for Hillingdon Hospital)** 724 **Maple Cross** 724 **Mount Vernon Hospital** 331

Main destinations by bus (Data correct at April 2024)

331, 581# **New Denham** 331 Northwood 724 Rickmansworth Ruislip 👄 331 **Ruislip Common** В 331 724 St Albans **₹ South Harefield** 331 331, 581#, 724 Uxbridge **→ Watford (Town Centre) 724 Watford Junction Station ⊕** 724 Bus routes 331 and 724 run every day Mondays to Sundays. > Change here for connections to domestic and international air travel.

Change here for London Underground trai