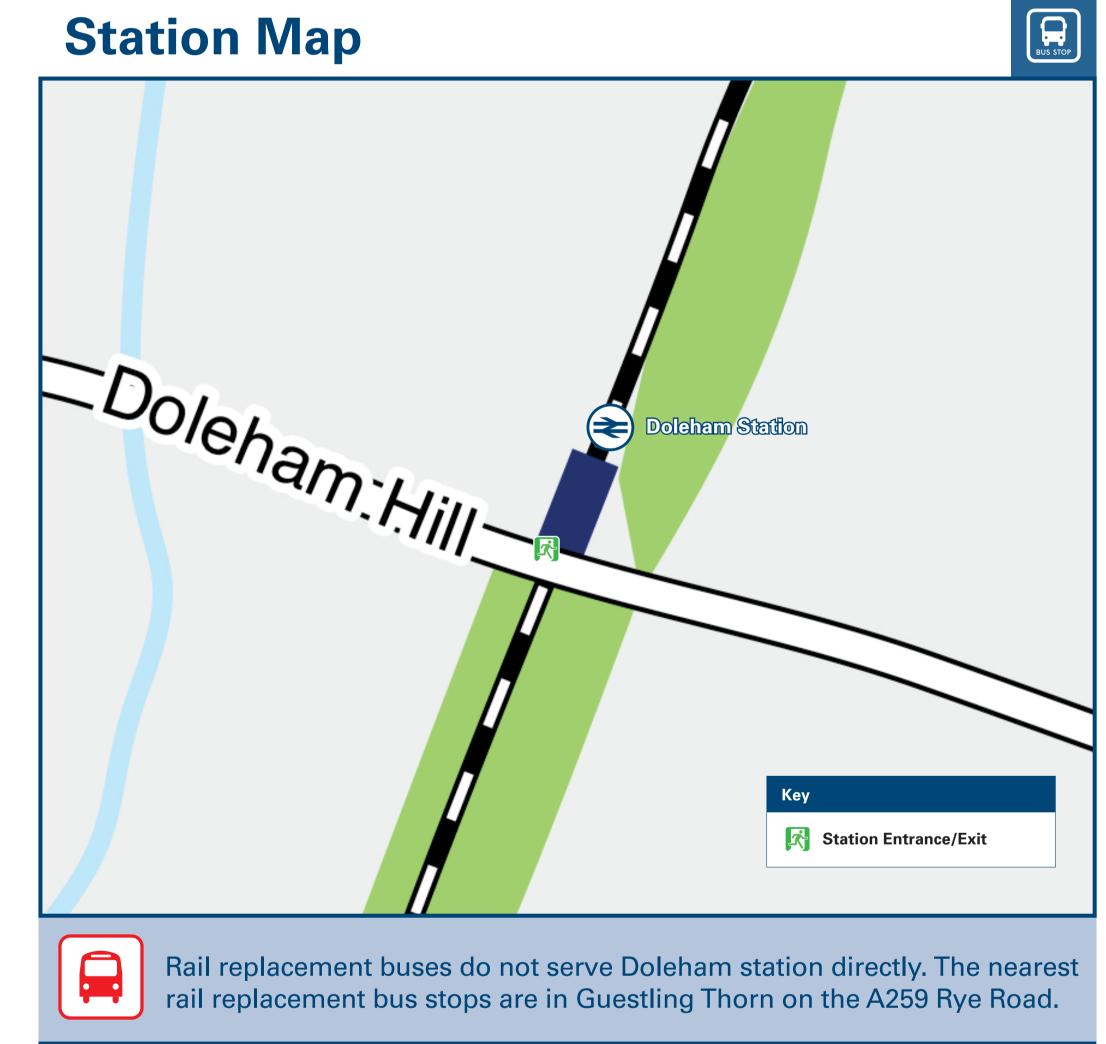

## THERE ARE NO REGULAR BUS SERVICES SERVING DOLEHAM RAILWAY STATION.

Flexibus is an on-demand bus service that operates in this area which must be booked in advance. For more information call 01273 078 203 or visit www.eastsussex.gov.uk/roads-transport/public/flexibus

There is a limited train service serving this station, trains run early mornings and early and late evenings only.

AONB High Weald (AONB) www.highweald.org

Doleham Station has no taxi rank or cab office. Advance booking is essential, please consider using the following local operators: (Inclusion of this number doesn't represent any endorsement of the taxi firm)