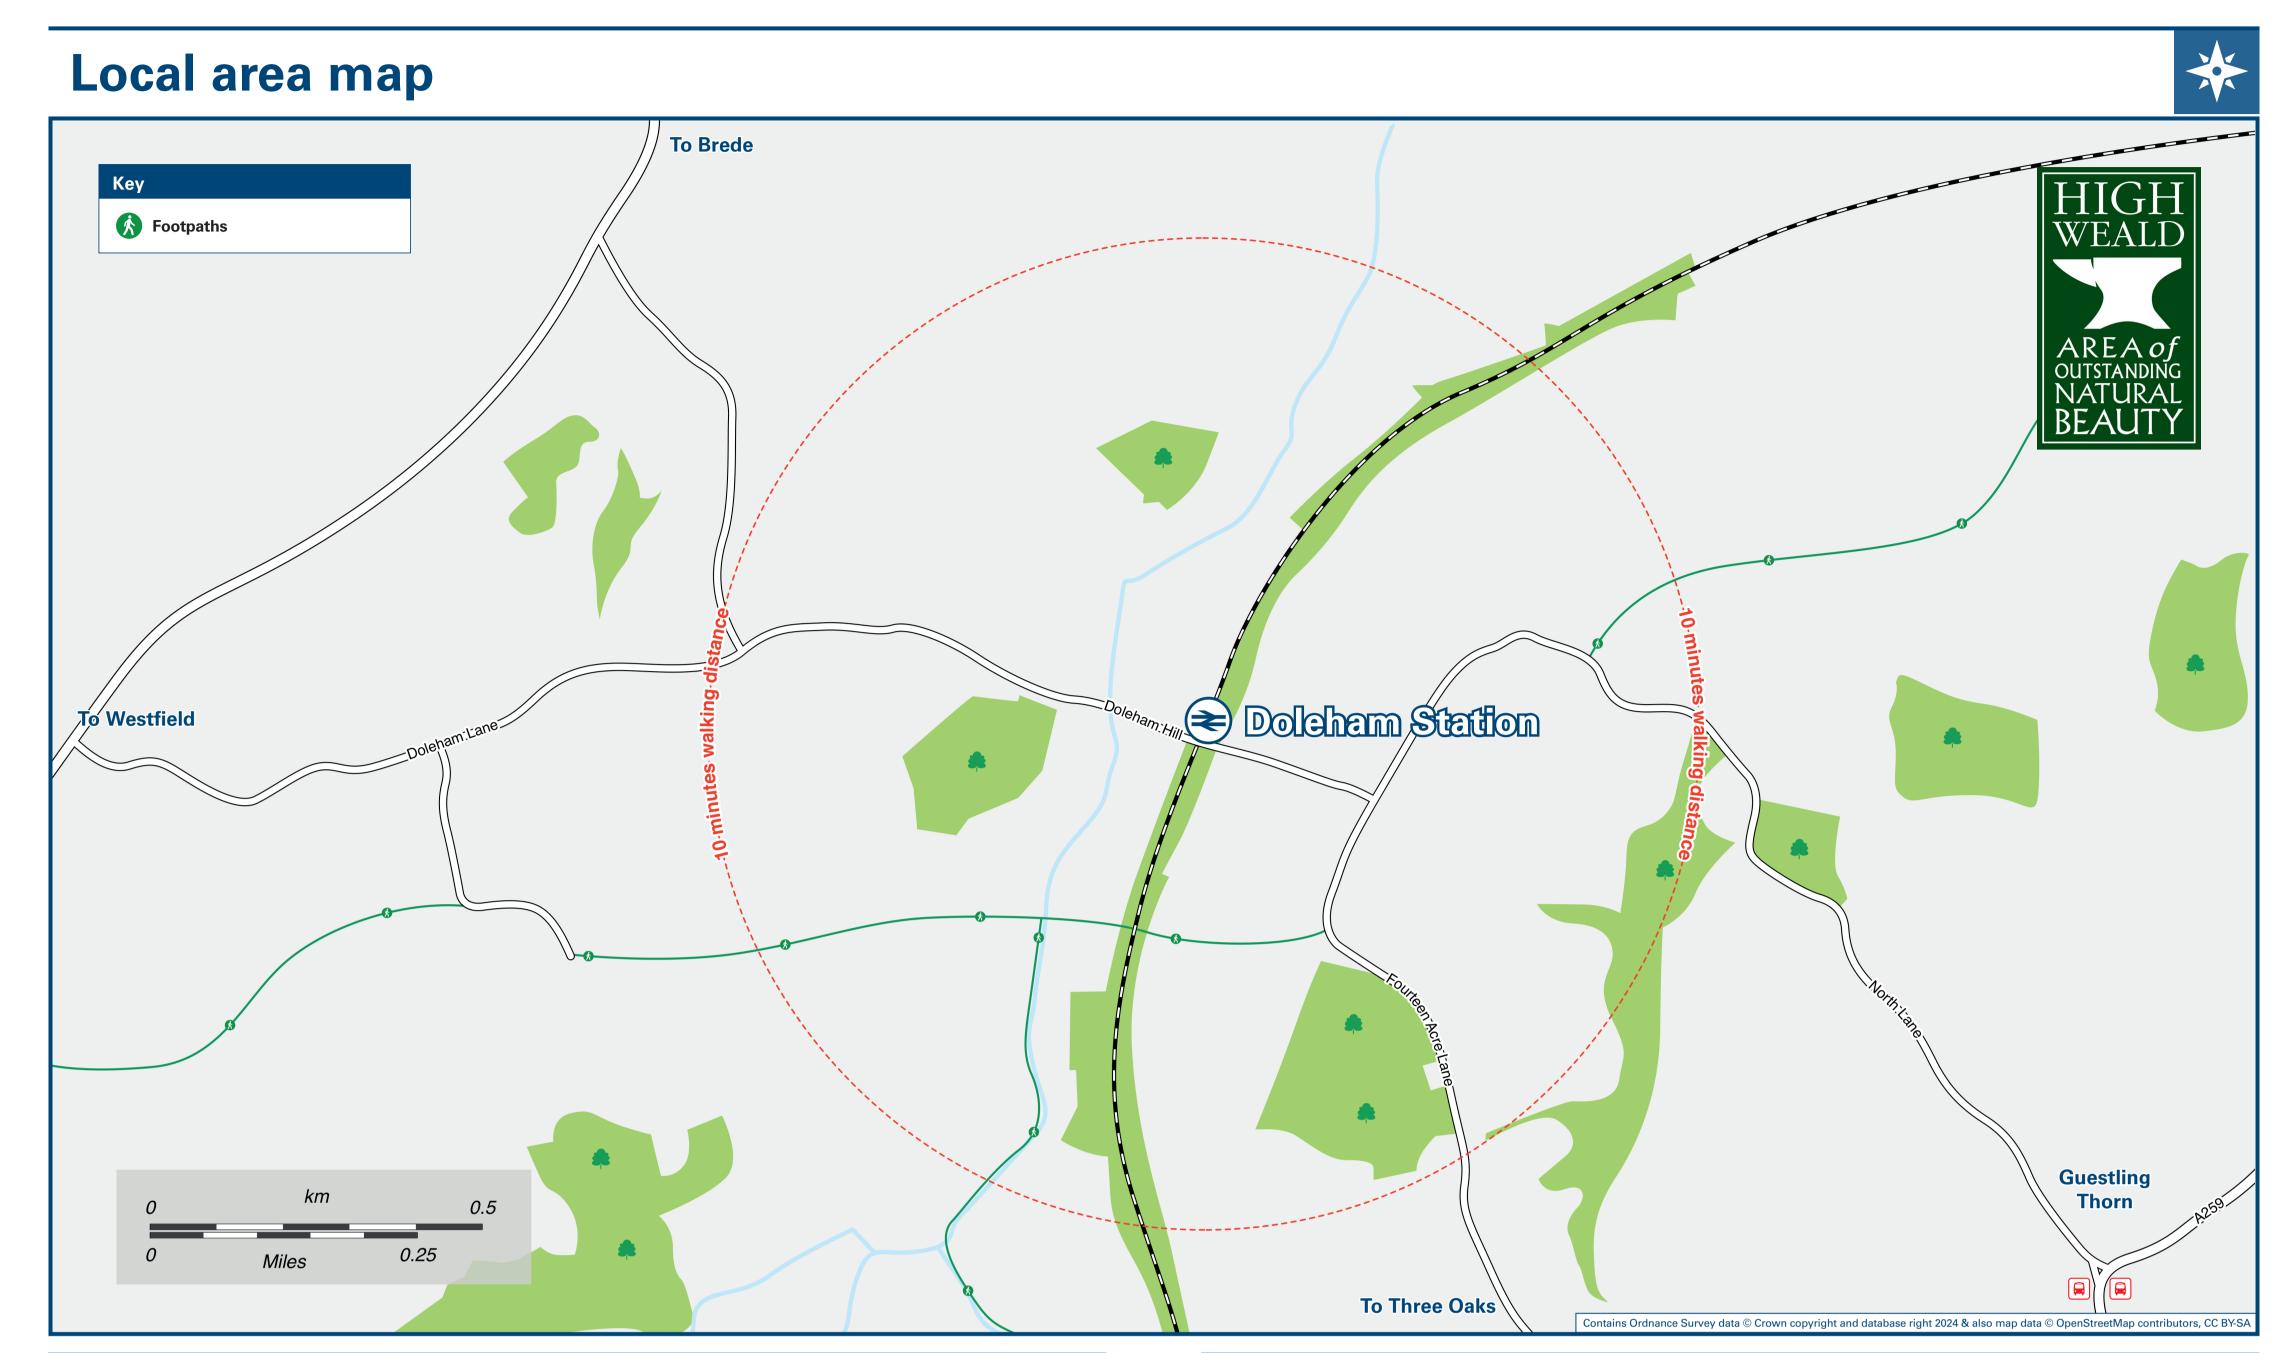

## THERE ARE NO REGULAR BUS SERVICES SERVING DOLEHAM RAILWAY STATION.

Flexibus is an on-demand bus service that operates in this area which must be booked in advance. For more information call 01273 078 203 or visit www.eastsussex.gov.uk/roads-transport/public/flexibus

There is a limited train service serving this station, trains run early mornings and early and late evenings only.

AONB High Weald (AONB) www.highweald.org

Doleham Station has no taxi rank or cab office. Advance booking is essential, please consider using the following local operators: (Inclusion of this number doesn't represent any endorsement of the taxi firm)