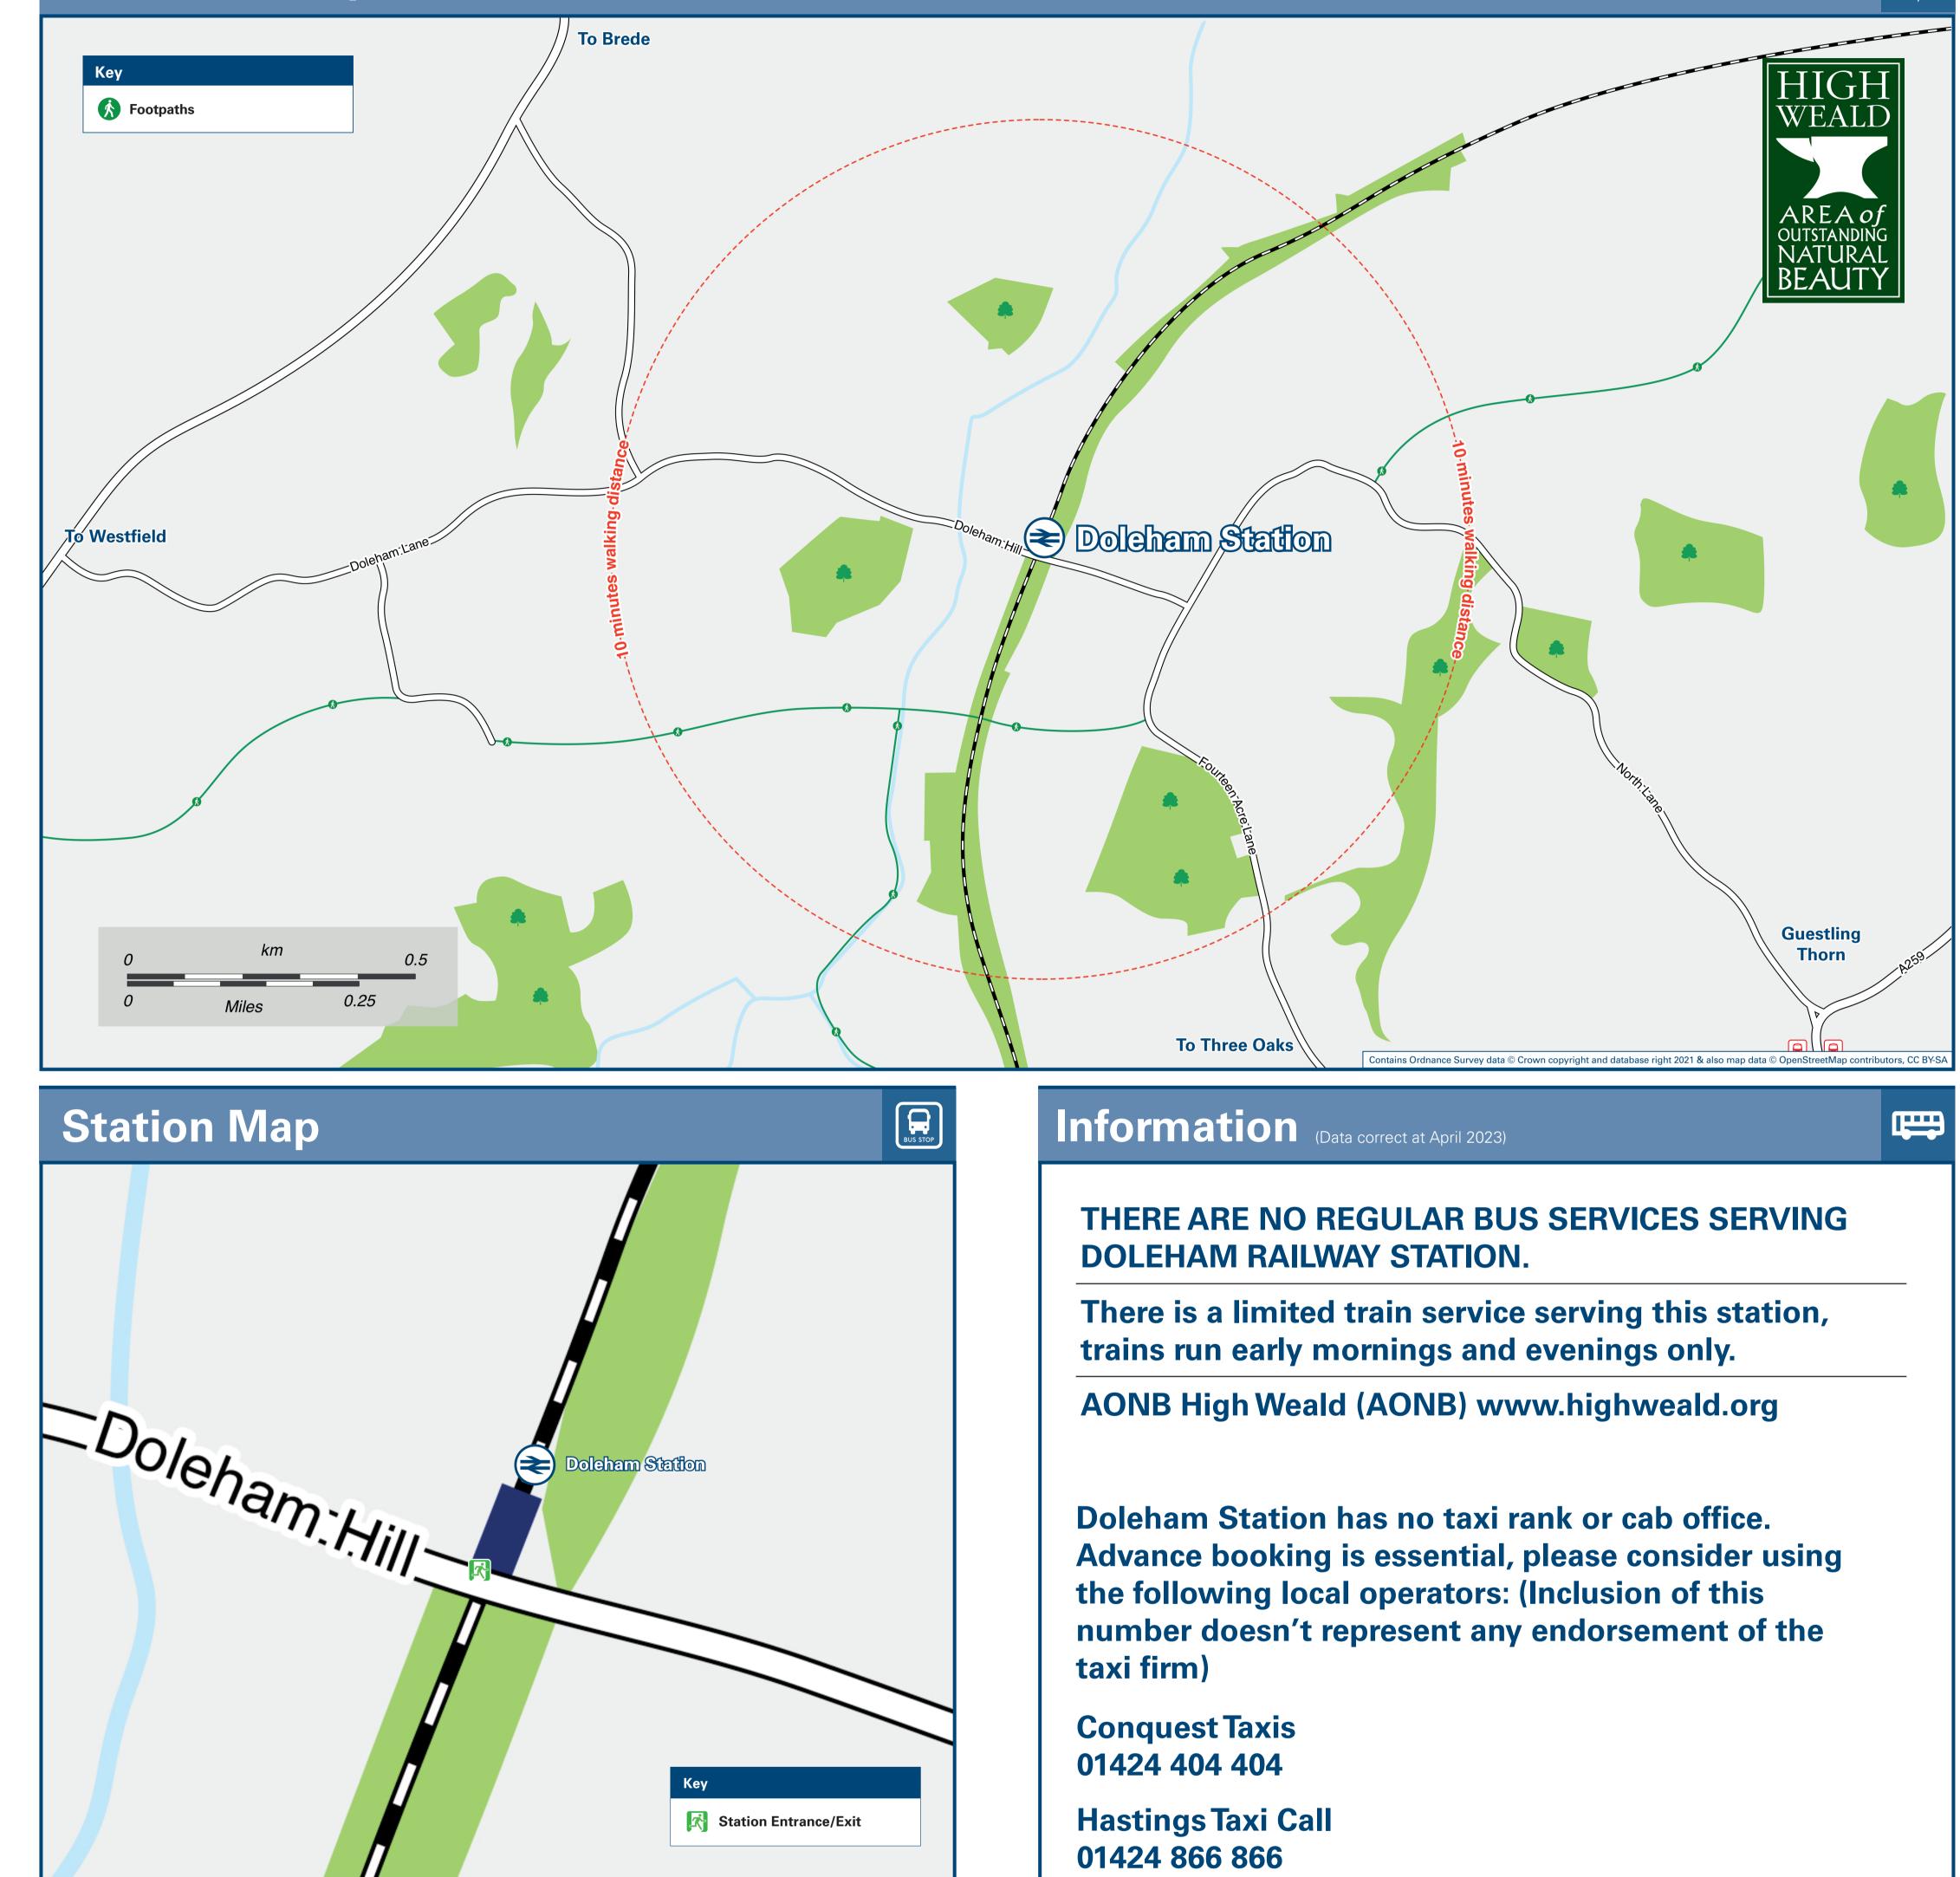

# Local area map



Rail replacement buses do not serve Doleham station directly. The nearest rail replacement bus stops are in Guestling Thorn on the A259 Rye Road.

**Phoenix Taxis** 01424 466 466

| Further information about all onward travel |     |                                                                                       |                        |                                 |                                                                                                                                            |                                                                                    |                                                                                                                |            |