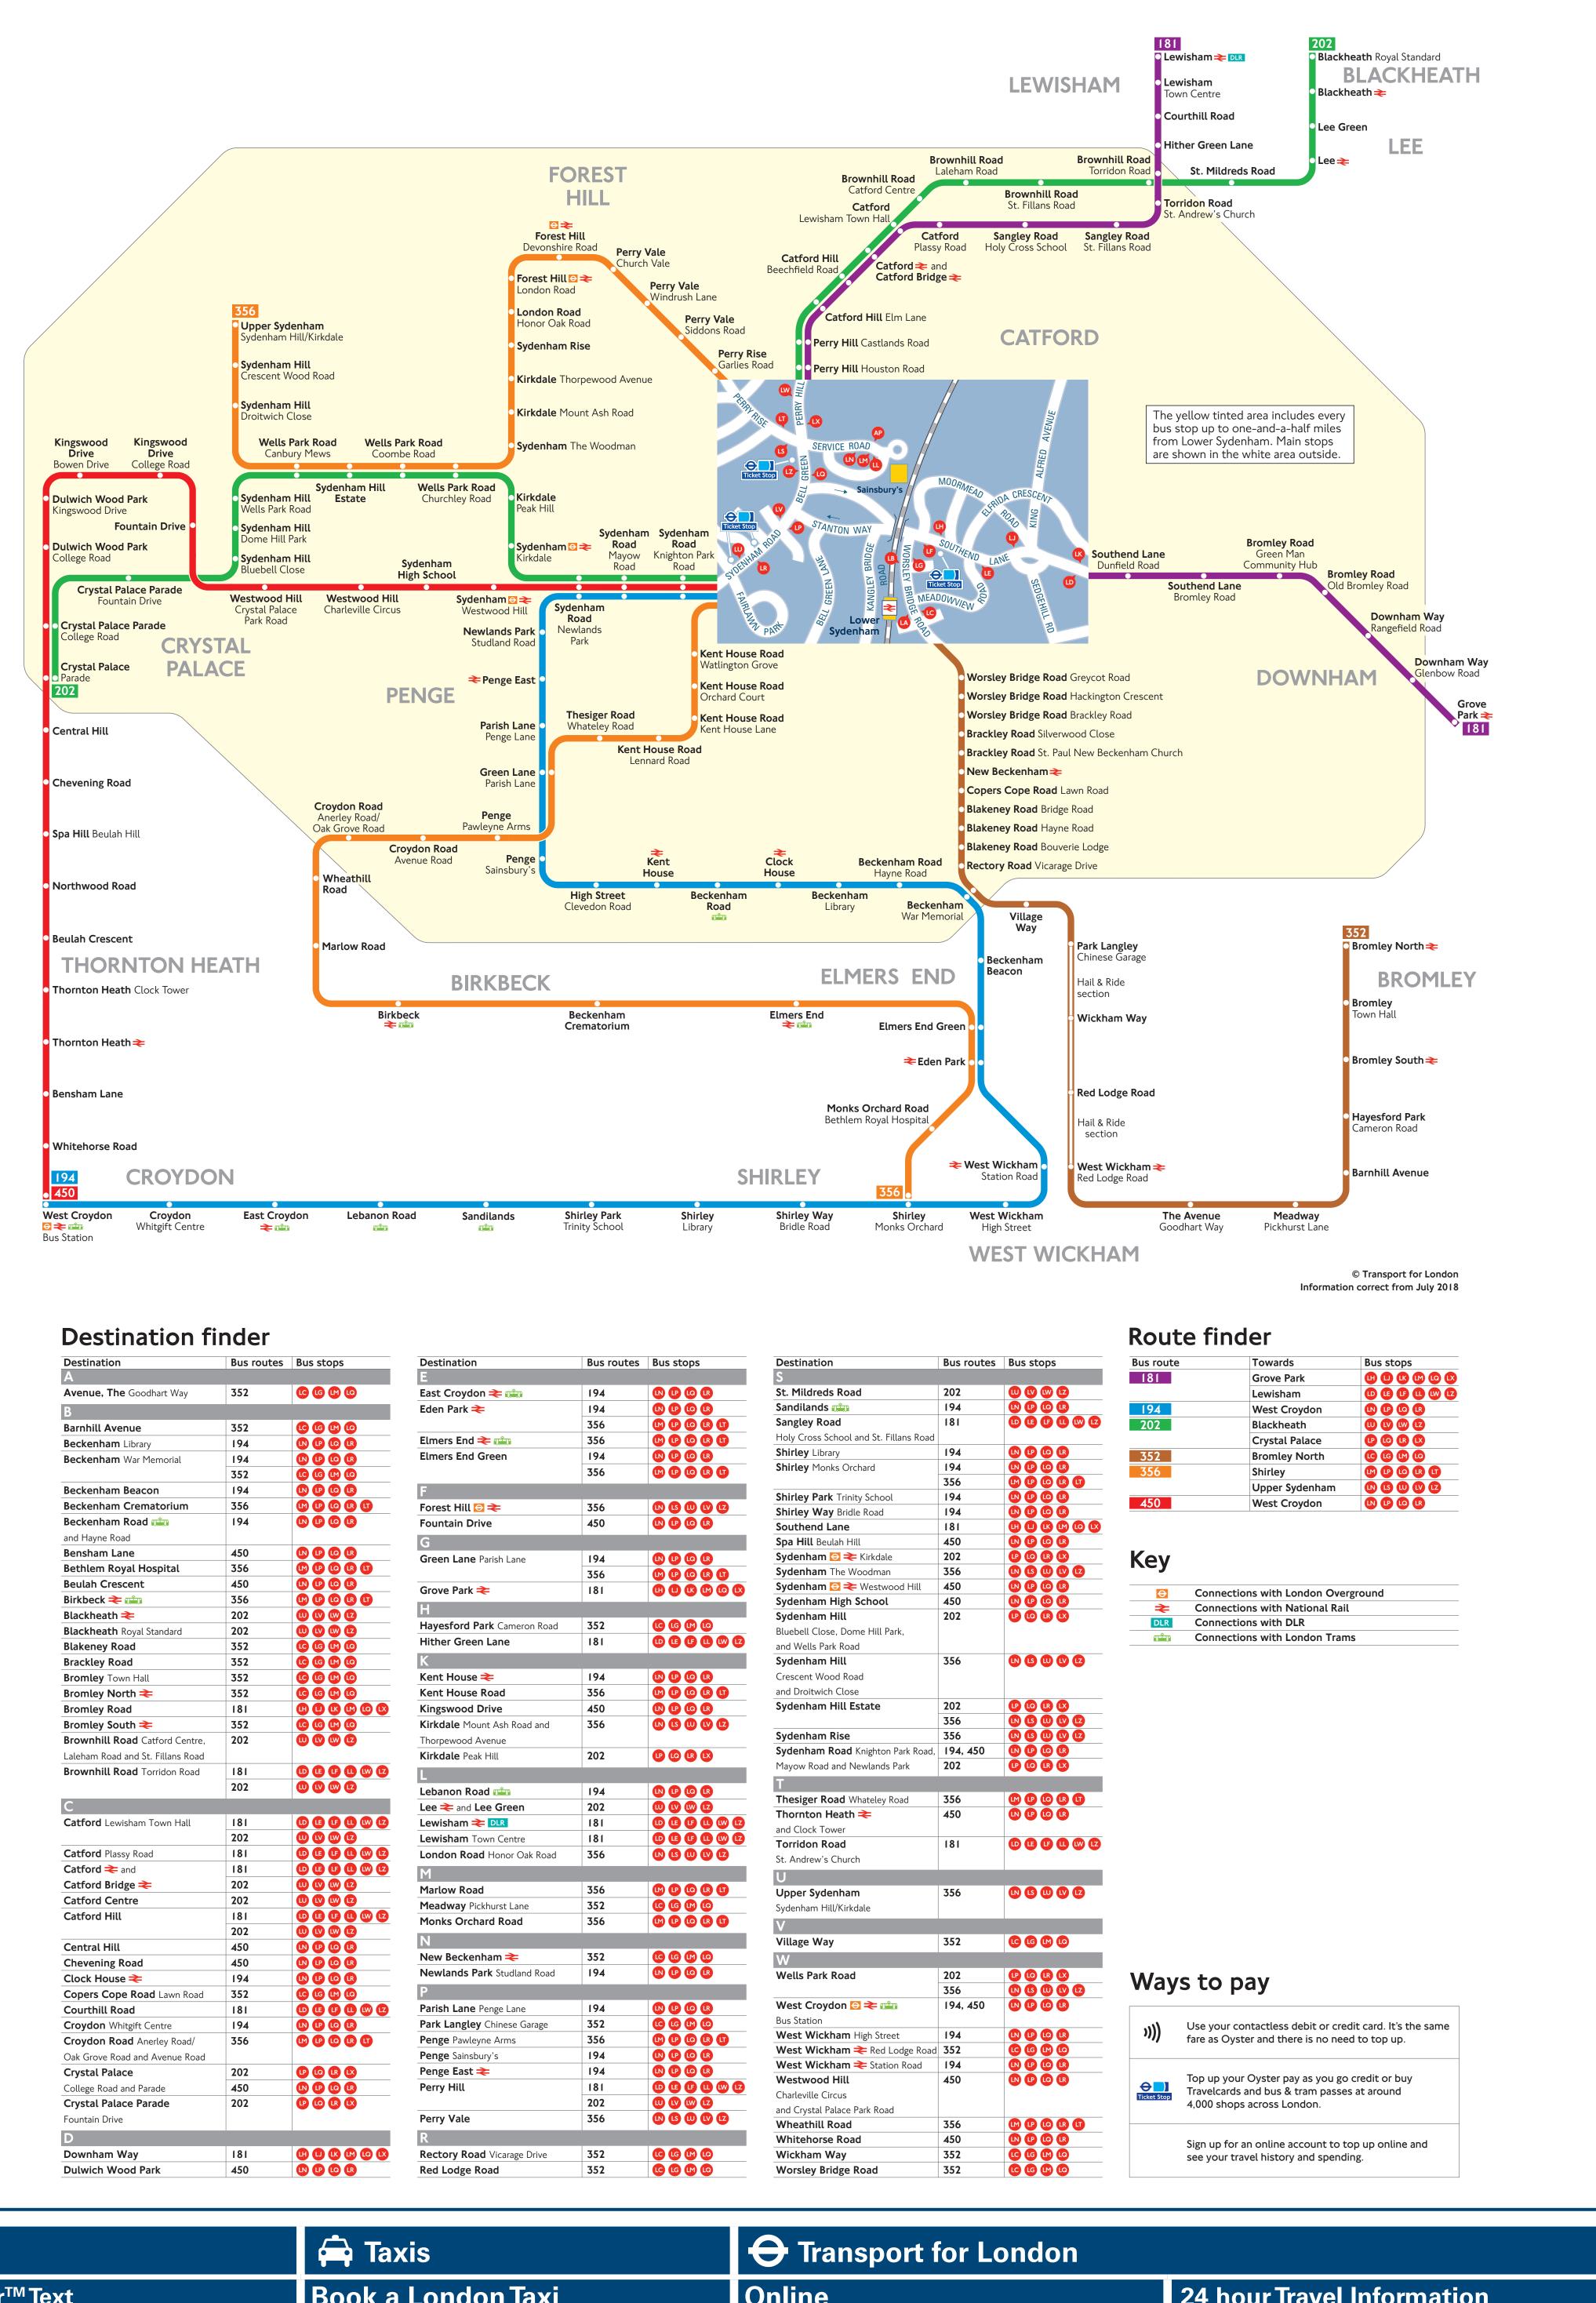

## Bus map

| Descination                                                                                                                                                                                                                                         | bus routes                                                                              | Bus stops                                                                                                                                                                                                                                                                                                         |
|-----------------------------------------------------------------------------------------------------------------------------------------------------------------------------------------------------------------------------------------------------|-----------------------------------------------------------------------------------------|-------------------------------------------------------------------------------------------------------------------------------------------------------------------------------------------------------------------------------------------------------------------------------------------------------------------|
| Α                                                                                                                                                                                                                                                   |                                                                                         |                                                                                                                                                                                                                                                                                                                   |
| Avenue, The Goodhart Way                                                                                                                                                                                                                            | 352                                                                                     |                                                                                                                                                                                                                                                                                                                   |
| В                                                                                                                                                                                                                                                   |                                                                                         |                                                                                                                                                                                                                                                                                                                   |
| Barnhill Avenue                                                                                                                                                                                                                                     | 352                                                                                     |                                                                                                                                                                                                                                                                                                                   |
| Beckenham Library                                                                                                                                                                                                                                   | 194                                                                                     |                                                                                                                                                                                                                                                                                                                   |
| Beckenham War Memorial                                                                                                                                                                                                                              | 194                                                                                     |                                                                                                                                                                                                                                                                                                                   |
|                                                                                                                                                                                                                                                     | 352                                                                                     |                                                                                                                                                                                                                                                                                                                   |
| Beckenham Beacon                                                                                                                                                                                                                                    | 194                                                                                     |                                                                                                                                                                                                                                                                                                                   |
| Beckenham Crematorium                                                                                                                                                                                                                               | 356                                                                                     |                                                                                                                                                                                                                                                                                                                   |
| Beckenham Road 📖                                                                                                                                                                                                                                    | 194                                                                                     |                                                                                                                                                                                                                                                                                                                   |
| and Hayne Road                                                                                                                                                                                                                                      |                                                                                         |                                                                                                                                                                                                                                                                                                                   |
| Bensham Lane                                                                                                                                                                                                                                        | 450                                                                                     |                                                                                                                                                                                                                                                                                                                   |
| Bethlem Royal Hospital                                                                                                                                                                                                                              | 356                                                                                     |                                                                                                                                                                                                                                                                                                                   |
| Beulah Crescent                                                                                                                                                                                                                                     | 450                                                                                     |                                                                                                                                                                                                                                                                                                                   |
| Birkbeck <del>≷</del> ⊯                                                                                                                                                                                                                             | 356                                                                                     |                                                                                                                                                                                                                                                                                                                   |
| Blackheath <del>2</del>                                                                                                                                                                                                                             | 202                                                                                     |                                                                                                                                                                                                                                                                                                                   |
| Blackheath Royal Standard                                                                                                                                                                                                                           | 202                                                                                     |                                                                                                                                                                                                                                                                                                                   |
| Blakeney Road                                                                                                                                                                                                                                       | 352                                                                                     |                                                                                                                                                                                                                                                                                                                   |
| Brackley Road                                                                                                                                                                                                                                       | 352                                                                                     |                                                                                                                                                                                                                                                                                                                   |
| Bromley Town Hall                                                                                                                                                                                                                                   | 352                                                                                     |                                                                                                                                                                                                                                                                                                                   |
| Bromley North <b></b>                                                                                                                                                                                                                               | 352                                                                                     |                                                                                                                                                                                                                                                                                                                   |
| Bromley Road                                                                                                                                                                                                                                        | 181                                                                                     |                                                                                                                                                                                                                                                                                                                   |
| Bromley South <del>*</del>                                                                                                                                                                                                                          | 352                                                                                     |                                                                                                                                                                                                                                                                                                                   |
| Brownhill Road Catford Centre,                                                                                                                                                                                                                      | 202                                                                                     |                                                                                                                                                                                                                                                                                                                   |
| Laleham Road and St. Fillans Road                                                                                                                                                                                                                   | 202                                                                                     |                                                                                                                                                                                                                                                                                                                   |
| Brownhill Road Torridon Road                                                                                                                                                                                                                        | 181                                                                                     |                                                                                                                                                                                                                                                                                                                   |
|                                                                                                                                                                                                                                                     | 202                                                                                     |                                                                                                                                                                                                                                                                                                                   |
| 2                                                                                                                                                                                                                                                   | 202                                                                                     |                                                                                                                                                                                                                                                                                                                   |
| C                                                                                                                                                                                                                                                   |                                                                                         |                                                                                                                                                                                                                                                                                                                   |
| <b>Catford</b> Lewisham Town Hall                                                                                                                                                                                                                   | 181                                                                                     |                                                                                                                                                                                                                                                                                                                   |
|                                                                                                                                                                                                                                                     | 202                                                                                     |                                                                                                                                                                                                                                                                                                                   |
| Catford Plassy Road                                                                                                                                                                                                                                 | 181                                                                                     |                                                                                                                                                                                                                                                                                                                   |
| Catford 嵀 and                                                                                                                                                                                                                                       | 181                                                                                     |                                                                                                                                                                                                                                                                                                                   |
| Catford Bridge <del>২</del>                                                                                                                                                                                                                         | 202                                                                                     |                                                                                                                                                                                                                                                                                                                   |
| Catford Centre                                                                                                                                                                                                                                      | 202                                                                                     |                                                                                                                                                                                                                                                                                                                   |
| Catford Hill                                                                                                                                                                                                                                        | 181                                                                                     |                                                                                                                                                                                                                                                                                                                   |
|                                                                                                                                                                                                                                                     | 202                                                                                     |                                                                                                                                                                                                                                                                                                                   |
| Central Hill                                                                                                                                                                                                                                        | 450                                                                                     |                                                                                                                                                                                                                                                                                                                   |
| Chevening Road                                                                                                                                                                                                                                      | 450                                                                                     |                                                                                                                                                                                                                                                                                                                   |
| 0                                                                                                                                                                                                                                                   | 430                                                                                     |                                                                                                                                                                                                                                                                                                                   |
| Clock House 嵀                                                                                                                                                                                                                                       | 194                                                                                     |                                                                                                                                                                                                                                                                                                                   |
|                                                                                                                                                                                                                                                     |                                                                                         |                                                                                                                                                                                                                                                                                                                   |
| Clock House <del>≥</del>                                                                                                                                                                                                                            | 194                                                                                     |                                                                                                                                                                                                                                                                                                                   |
| Clock House <del>≷</del><br>Copers Cope Road Lawn Road                                                                                                                                                                                              | 194<br>352                                                                              |                                                                                                                                                                                                                                                                                                                   |
| Clock House <del>≷</del><br>Copers Cope Road Lawn Road<br>Courthill Road                                                                                                                                                                            | 194<br>352<br>181                                                                       |                                                                                                                                                                                                                                                                                                                   |
| Clock House<br>Copers Cope Road Lawn Road<br>Courthill Road<br>Croydon Whitgift Centre                                                                                                                                                              | 194<br>352<br>181<br>194                                                                |                                                                                                                                                                                                                                                                                                                   |
| Clock House<br>Copers Cope Road Lawn Road<br>Courthill Road<br>Croydon Whitgift Centre<br>Croydon Road Anerley Road/                                                                                                                                | 194<br>352<br>181<br>194                                                                |                                                                                                                                                                                                                                                                                                                   |
| Clock House<br>Copers Cope Road Lawn Road<br>Courthill Road<br>Croydon Whitgift Centre<br>Croydon Road Anerley Road/<br>Oak Grove Road and Avenue Road                                                                                              | 194         352         181         194         356                                     | IN IP IO IR<br>IC IG IM IO<br>ID IE IF IL IW IZ<br>IN IP IO IR<br>IM IP IO IR IT                                                                                                                                                                                                                                  |
| Clock House<br>Copers Cope Road Lawn Road<br>Courthill Road<br>Croydon Whitgift Centre<br>Croydon Road Anerley Road/<br>Oak Grove Road and Avenue Road<br>Crystal Palace                                                                            | 194         352         181         194         356         202                         |                                                                                                                                                                                                                                                                                                                   |
| Clock House<br>Copers Cope Road Lawn Road<br>Courthill Road<br>Croydon Whitgift Centre<br>Croydon Road Anerley Road/<br>Oak Grove Road and Avenue Road<br>Crystal Palace<br>College Road and Parade                                                 | 194         352         181         194         356         202         450             | N       P       C       R         C       G       M       C         D       E       F       U       W       Z         N       P       C       R       T         M       P       C       R       T         P       C       R       X         IN       P       C       R         V       P       C       R       T  |
| Clock House<br>Copers Cope Road Lawn Road<br>Courthill Road<br>Croydon Whitgift Centre<br>Croydon Road Anerley Road/<br>Oak Grove Road and Avenue Road<br>Crystal Palace<br>College Road and Parade<br>Crystal Palace Parade<br>Fountain Drive      | 194         352         181         194         356         202         450             | N       P       C       R         C       G       M       C         D       E       F       U       W       Z         N       P       C       R       T         M       P       C       R       T         P       C       R       X         IN       P       C       R         IN       P       C       R       T |
| Clock House<br>Copers Cope Road Lawn Road<br>Courthill Road<br>Croydon Whitgift Centre<br>Croydon Road Anerley Road/<br>Oak Grove Road and Avenue Road<br>Crystal Palace<br>College Road and Parade<br>Crystal Palace Parade<br>Fountain Drive<br>D | 194         352         181         194         356         202         450             |                                                                                                                                                                                                                                                                                                                   |
| Clock House<br>Copers Cope Road Lawn Road<br>Courthill Road<br>Croydon Whitgift Centre<br>Croydon Road Anerley Road/<br>Oak Grove Road and Avenue Road<br>Crystal Palace<br>College Road and Parade<br>Crystal Palace Parade                        | 194         352         181         194         356         202         450         202 | N       P       C       R         C       G       M       C         D       E       F       U       W       Z         N       P       C       R       T         M       P       C       R       T         P       C       R       X         IN       P       C       R         IN       P       C       R       T |