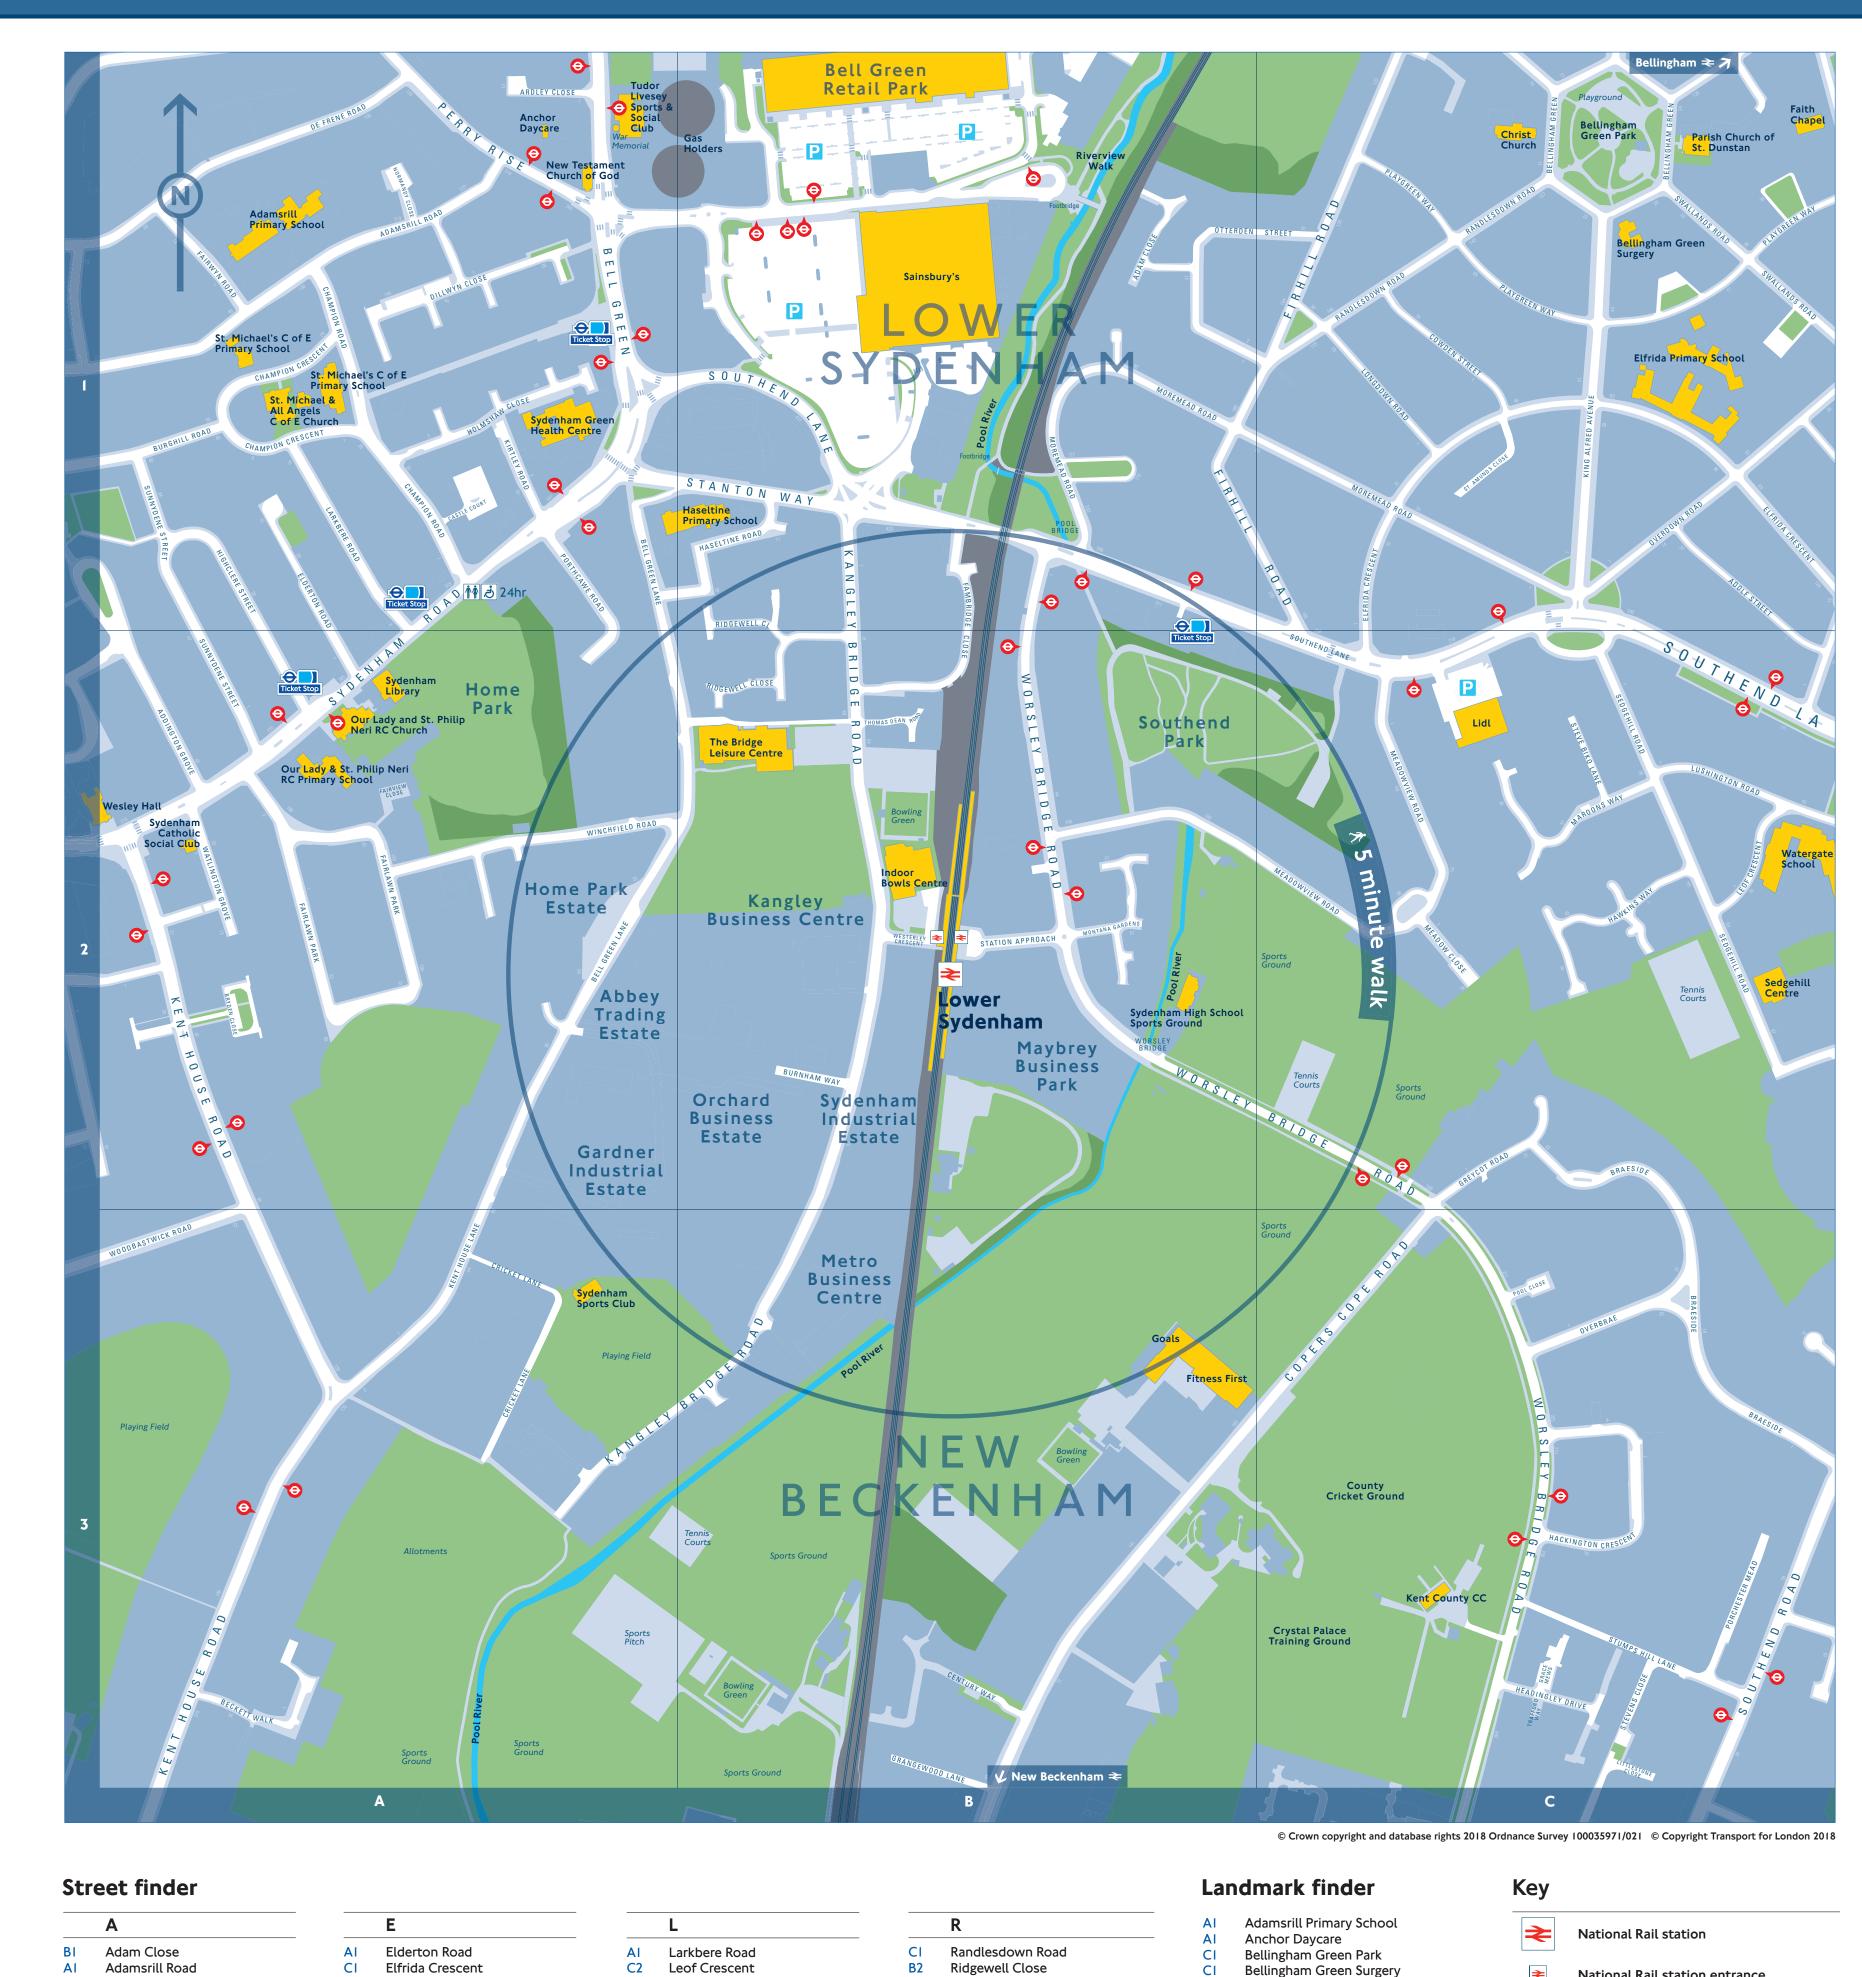

# Local area map

| BI<br>AI<br>A2<br>CI<br>AI | Adam Close<br>Adamsrill Road<br>Addington Grove<br>Adolf Street<br>Ardley Close |
|----------------------------|---------------------------------------------------------------------------------|
|                            | В                                                                               |
| A3                         | Beckett Walk                                                                    |
| ΑΙ                         | Bell Green                                                                      |
| A2                         | Bell Green Lane                                                                 |
| CI                         | Bellingham Green                                                                |
| C2                         | Braeside                                                                        |
| A2                         | Bryden Close                                                                    |
| AI                         | Burghill Road                                                                   |
| B2                         | Burnham Way                                                                     |
|                            | С                                                                               |
| AI                         | Castle Court                                                                    |
| B3                         | Century Way                                                                     |
| ΑΙ                         | Champion Crescent                                                               |
| ΑΙ                         | Champion Road                                                                   |
| C3                         | Copers Cope Road                                                                |
| CI                         | Cowden Street                                                                   |
| A3                         | Cricket Lane                                                                    |
|                            | D                                                                               |
|                            |                                                                                 |

AI De Frene Road

AI Dillwyn Close

|    | E                   |
|----|---------------------|
| AI | Elderton Road       |
| CI | Elfrida Crescent    |
|    | F                   |
| A2 | Fairlawn Park       |
| A2 | Fairview Close      |
| ΑΙ | Fairwyn Road        |
| BI | Fambridge Close     |
| CI | Firhill Road        |
|    | G                   |
| C3 | Grace Mews          |
| B3 | Grangewood Lane     |
| C2 | Greycot Road        |
|    | Н                   |
| C3 | Hackington Crescent |
| BI | Haseltine Road      |
| C2 | Hawkins Way         |
| C3 | Headingley Drive    |
| AI | Highclere Street    |
| ΑΙ | Holmshaw Close      |
|    | K                   |
| B2 | Kangley Bridge Road |
| A3 | Kent House Lane     |

A2 Kent House Road

AI Kirtley Road

CI King Alfred Avenue

|                                  | L                                                                                             |
|----------------------------------|-----------------------------------------------------------------------------------------------|
| AI<br>C2<br>C3<br>C1<br>C2       | Larkbere Road<br>Leof Crescent<br>Littlestone Close<br>Longdown Road<br>Lushington Road       |
|                                  | Μ                                                                                             |
| C2<br>C2<br>C2<br>B2<br>B1       | Maroons Way<br>Meadow Close<br>Meadowview Road<br>Montana Gardens<br>Moremead Road            |
|                                  | Ν                                                                                             |
| AI                               | Normandy Close                                                                                |
|                                  | 0                                                                                             |
| CI<br>C3<br>CI                   | Otterden Street<br>Overbrae<br>Overdown Road                                                  |
|                                  | Р                                                                                             |
| AI<br>CI<br>BI<br>C3<br>C3<br>AI | Perry Rise<br>Playgreen Way<br>Pool Bridge<br>Pool Close<br>Porchester Mead<br>Porthcawe Road |

| andmark | finder |
|---------|--------|

- Bellingham Green Surgery Bridge Leisure Centre, The
- Christ Church County Cricket Ground Crystal Palace Training Ground
- Elfrida Primary School Faith Chapel
- B3 Fitness First BI Gas Holders B3 Goals
- BI Haseltine Primary School B2 Indoor Bowls Centre
- C3 Kent County CC C2 Lidl AI New Testament Church of God
- A2 Our Lady and St. Philip Neri RC Church A2 Our Lady & St. Philip
- Neri RC Primary School Parish Church of St. Dunstan Riverview Walk

CI

AL

- Sainsbury's AI St. Michael's C of E Primary School
- AI St. Michael & All Angels C of E Church C2 Sedgehill Centre
- A2 Sydenham Catholic Social Club Sydenham Green Health Centre B2 Sydenham High School
- Sports Ground A2 Sydenham Library
- A3 Sydenham Sports Club AI Tudor Livesey Sports & Social Club C2 Watergate School A2 Wesley Hall

- ➤ National Rail station entrance
- 😑 🛛 Bus stop
- P Car park
- Public toilet
- Top up your Oyster pay-as-you-go credit or buy Travelcards and bus & tram passes at around 4,000 shops across London

Lower Sydenham DR NR TfL 229.08.18 (T)