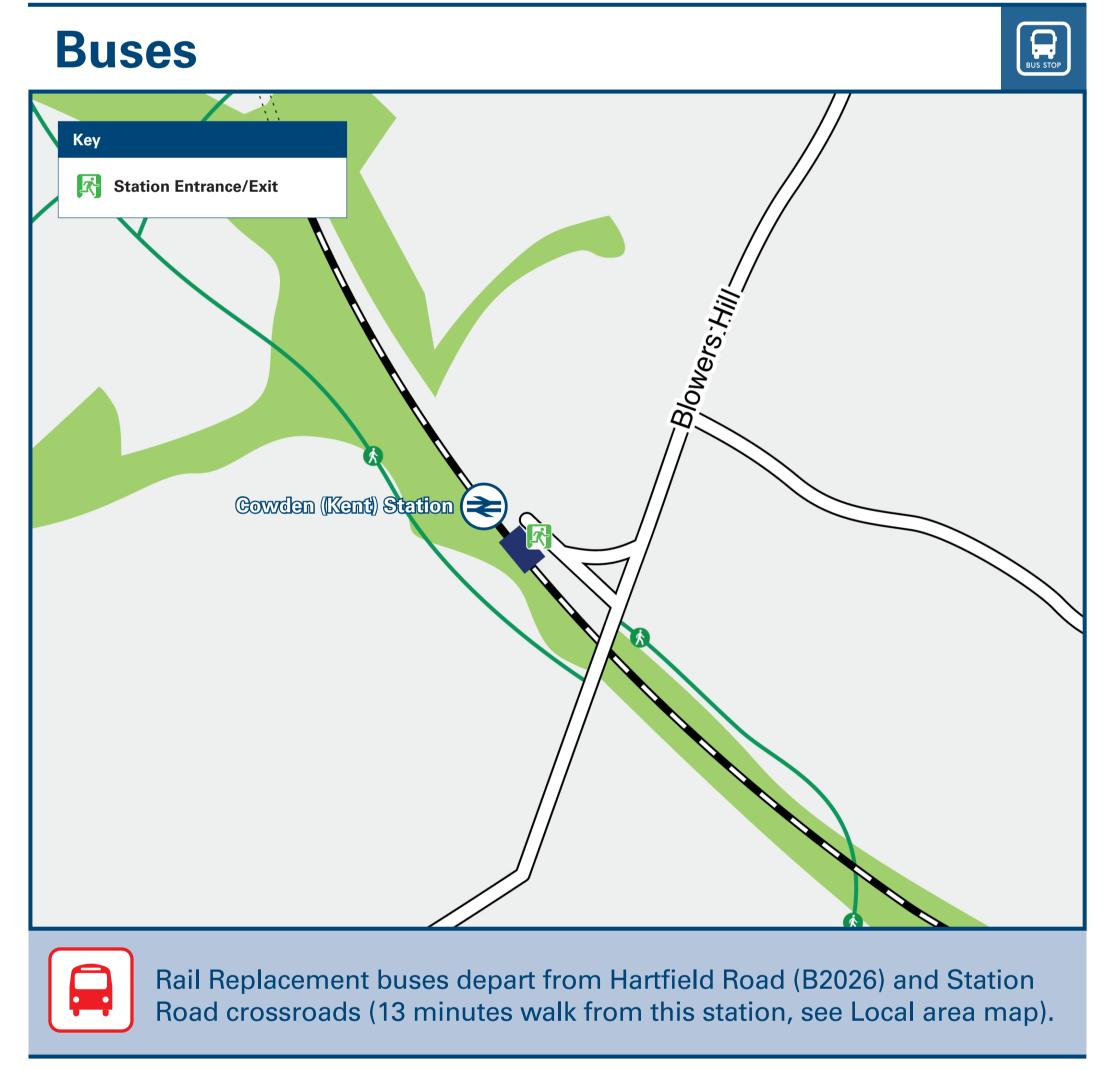

## THERE ARE NO REGULAR BUS SERVICES SERVING COWDEN RAILWAY STATION

**AONB High Weald (AONB) www.highweald.org** 

Cowden Station has no taxi rank or cab office. Advance booking is essential, please consider using the following local operators: (Inclusion of this number doesn't represent any endorsement of the taxi firm)