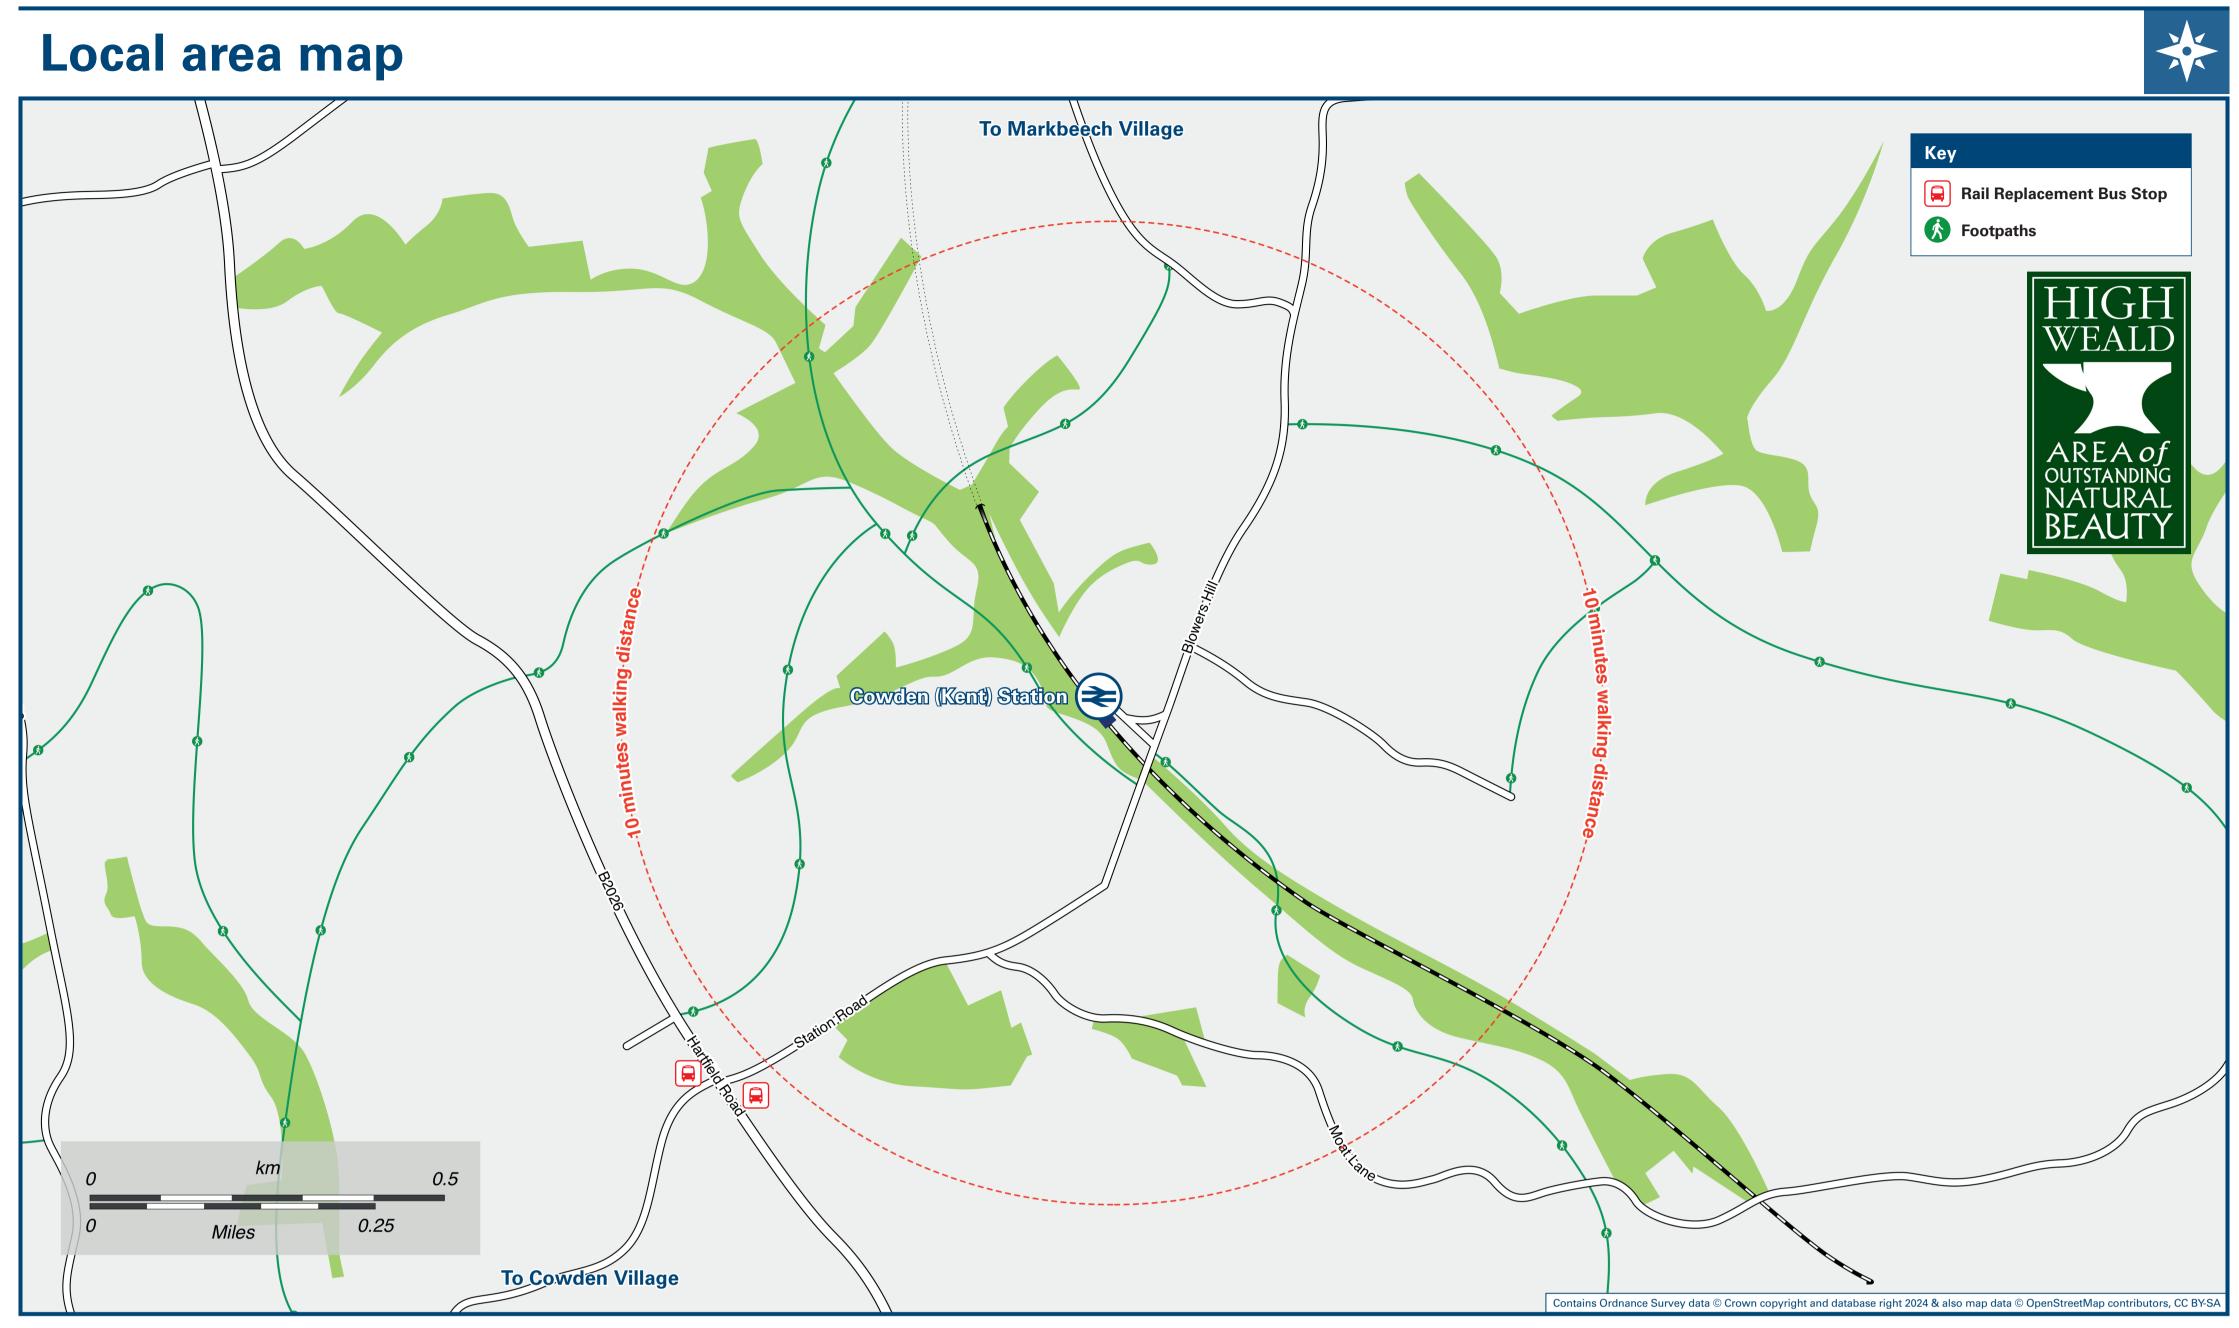

## THERE ARE NO REGULAR BUS SERVICES SERVING COWDEN RAILWAY STATION

**AONB High Weald (AONB) www.highweald.org** 

Cowden Station has no taxi rank or cab office. Advance booking is essential, please consider using the following local operators: (Inclusion of this number doesn't represent any endorsement of the taxi firm)