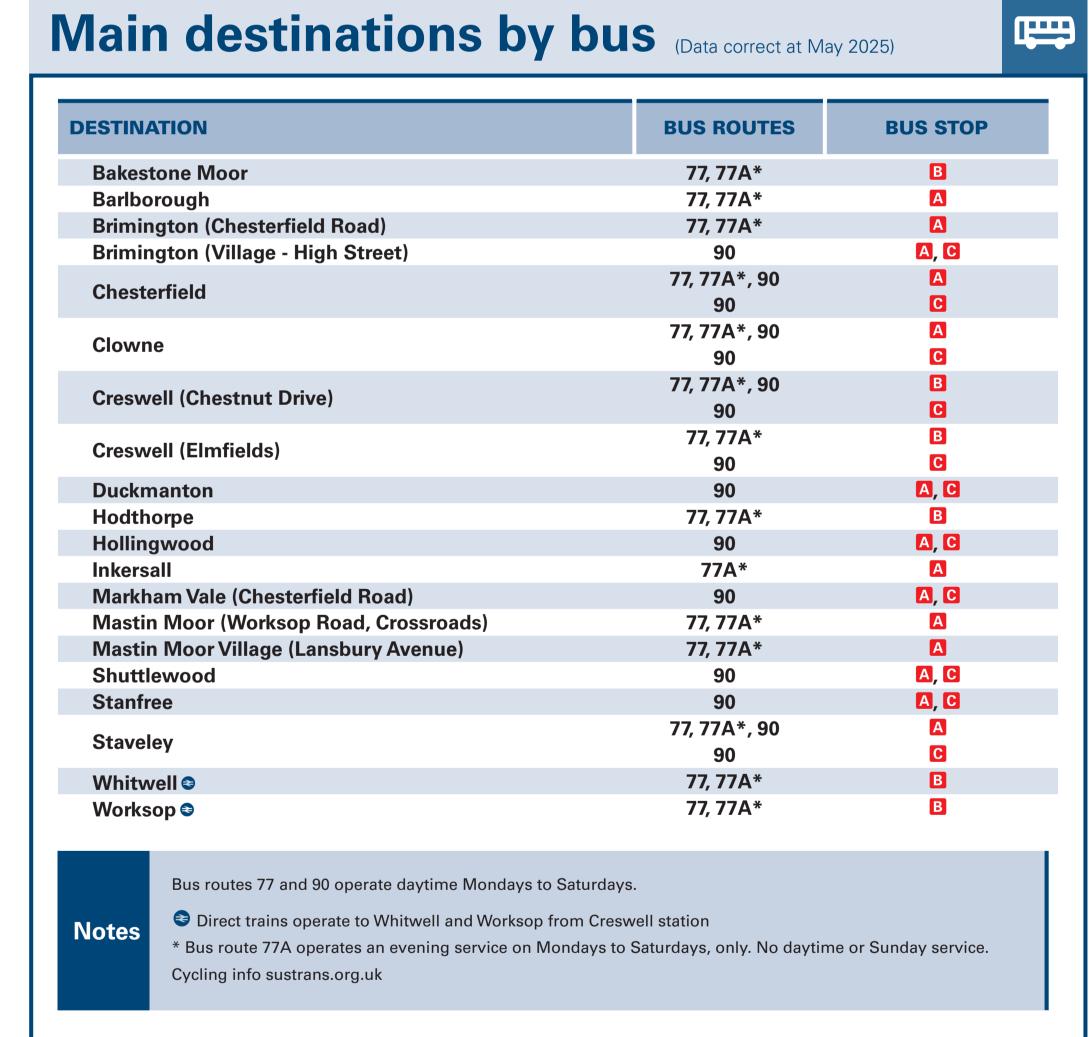

**Door2Door Taxis** 01246 202 020

nationalrail.co.uk/alertme

Mazzas Taxis & Minibuses 01909 721 620

| Further information                                                                                                  | n about all onward travel                           |                     |                                                              |                                                                                                                                                                  |  |                                                                                       |                                                                                                  |                      |
|----------------------------------------------------------------------------------------------------------------------|-----------------------------------------------------|---------------------|--------------------------------------------------------------|------------------------------------------------------------------------------------------------------------------------------------------------------------------|--|---------------------------------------------------------------------------------------|--------------------------------------------------------------------------------------------------|----------------------|
| Local Cycle Info                                                                                                     | National Cycle Info                                 | National Cycle Info |                                                              | BusTimes                                                                                                                                                         |  | Download on the App Store                                                             | PlusBus                                                                                          | PlusBus              |
| derbyshire.gov.uk/transport-roaplans/sustainable-travel For more information about cycle routes.  National Rail Enqu | Sustrans is the UK's leading sustainable            | transport charity.  | See timetable displays at bus stops.  trave public transpose | www.traveline.info 0871 200 22 33 calls cost 12p per minute plus your phone company's access charge                                                              |  | times for your stop.  tering a postcode, street & town or a stop                      | plusbus.info A discount price 'bus pass' that you be you unlimited bus travel around your buses. | •                    |
| Trational Han Enqu                                                                                                   |                                                     |                     |                                                              |                                                                                                                                                                  |  |                                                                                       |                                                                                                  |                      |
| Online                                                                                                               | NRE App                                             | Social Mo           | edia                                                         | Alert Me                                                                                                                                                         |  | ontact Centre                                                                         | PlusBike                                                                                         | P\$ plus <b>bike</b> |
| nationalrail.co.uk                                                                                                   | Free National Rail Enquiries ap for iOS and Android | facebook  @national |                                                              | You can sign up to Alert Me messages on the National Rail Enquiries website where you can receive train and platform notifications directly to your smart phone. |  | 3457 48 49 50  Ils cost no more than calls to geographic nor 02) and may be recorded. | nationalrail.co.  For more information.                                                          | uk/plusbike          |