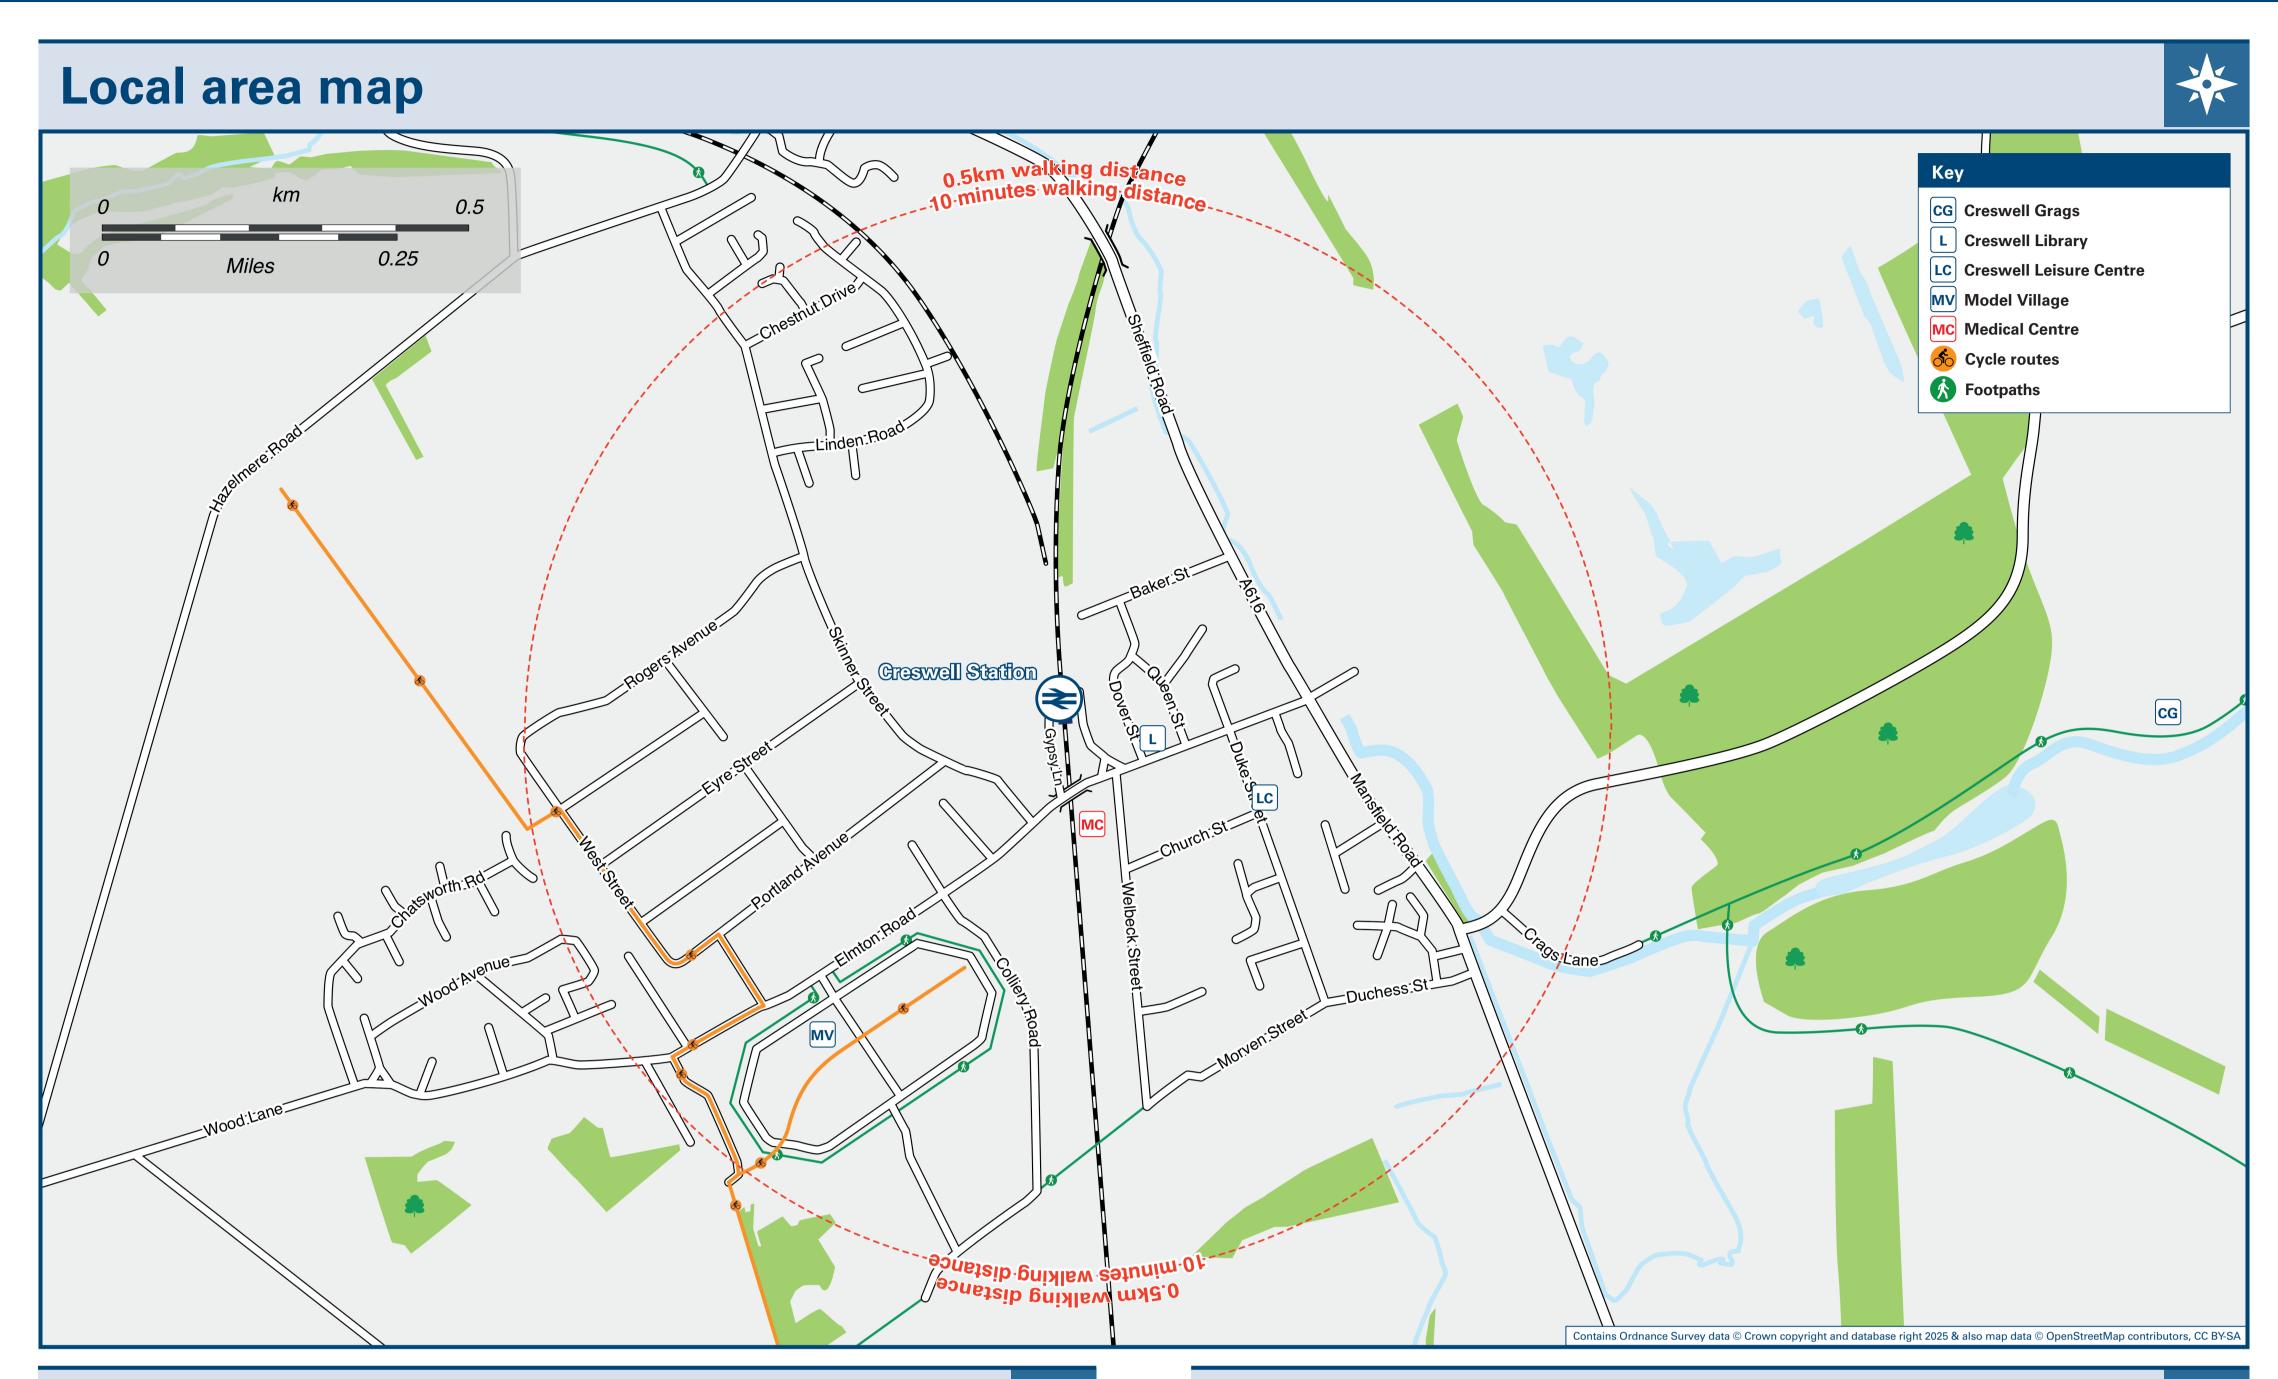

## Creswell (Derbys) Station

## Onward Travel Information

**Taxis** 

Creswell station has no taxi rank or cab office. Advance booking is essential, please consider using the following local operators: (Inclusion of this number doesn't represent any endorsement of the taxi firm)