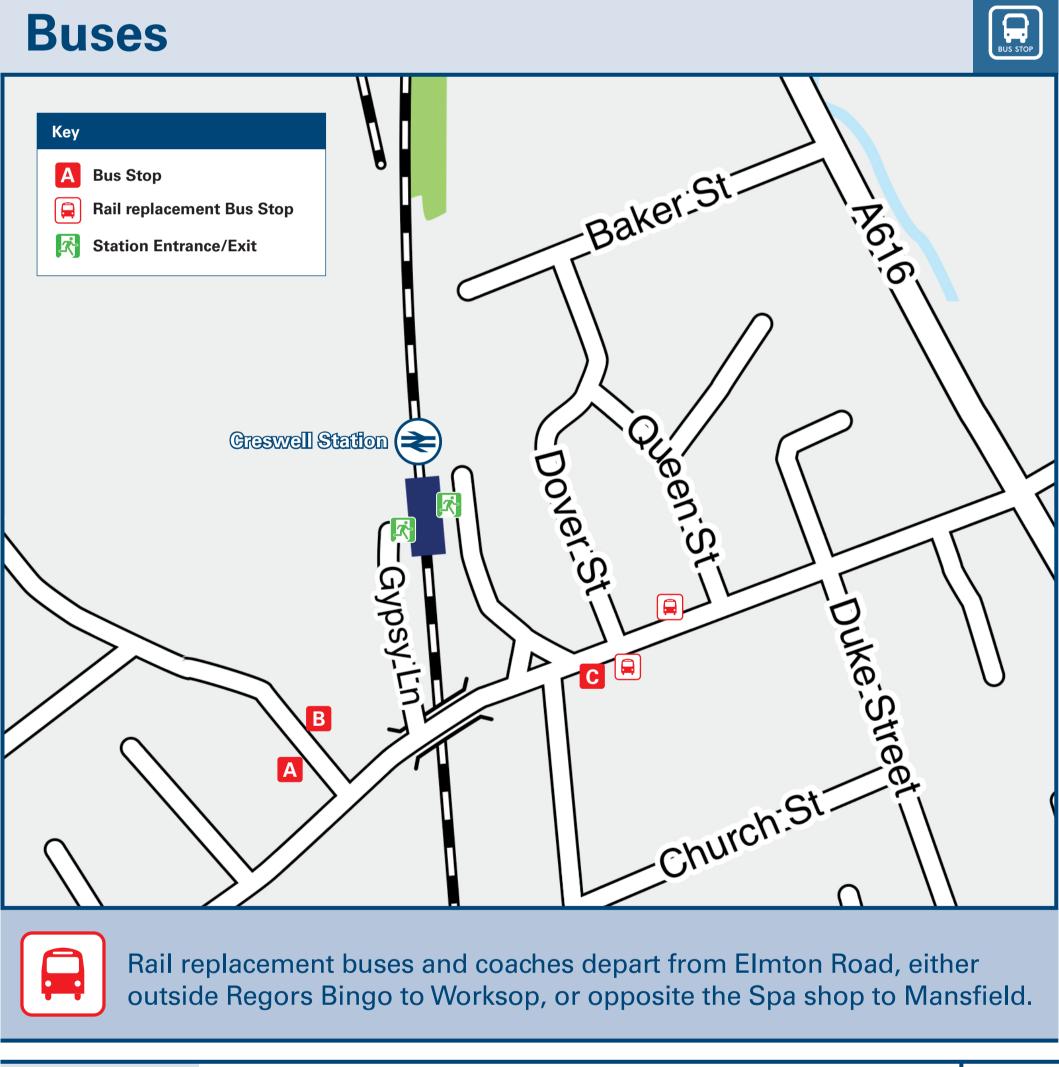

## Onward Travel Information

**Taxis** 

Creswell station has no taxi rank or cab office. Advance booking is essential, please consider using the following local operators: (Inclusion of this number doesn't represent any endorsement of the taxi firm)

**Door2Door Taxis** 01246 202 020

nationalrail.co.uk/alertme

Mazzas Taxis & Minibuses 01909 721 620

| Further information                                                                                                  | n about all onward travel                           |                     |                                                              |                                                                                                                                                                  |  |                                                                                       |                                                                                                  |                      |
|----------------------------------------------------------------------------------------------------------------------|-----------------------------------------------------|---------------------|--------------------------------------------------------------|------------------------------------------------------------------------------------------------------------------------------------------------------------------|--|---------------------------------------------------------------------------------------|--------------------------------------------------------------------------------------------------|----------------------|
| Local Cycle Info                                                                                                     | National Cycle Info                                 | National Cycle Info |                                                              | BusTimes                                                                                                                                                         |  | Download on the App Store                                                             | PlusBus                                                                                          | PlusBus              |
| derbyshire.gov.uk/transport-roaplans/sustainable-travel For more information about cycle routes.  National Rail Enqu | Sustrans is the UK's leading sustainable            | transport charity.  | See timetable displays at bus stops.  trave public transpose | www.traveline.info 0871 200 22 33 calls cost 12p per minute plus your phone company's access charge                                                              |  | times for your stop.  tering a postcode, street & town or a stop                      | plusbus.info A discount price 'bus pass' that you be you unlimited bus travel around your buses. | •                    |
| Trational Han Enqu                                                                                                   |                                                     |                     |                                                              |                                                                                                                                                                  |  |                                                                                       |                                                                                                  |                      |
| Online                                                                                                               | NRE App                                             | Social Mo           | edia                                                         | Alert Me                                                                                                                                                         |  | ontact Centre                                                                         | PlusBike                                                                                         | P\$ plus <b>bike</b> |
| nationalrail.co.uk                                                                                                   | Free National Rail Enquiries ap for iOS and Android | facebook  @national |                                                              | You can sign up to Alert Me messages on the National Rail Enquiries website where you can receive train and platform notifications directly to your smart phone. |  | 3457 48 49 50  Ils cost no more than calls to geographic nor 02) and may be recorded. | nationalrail.co.  For more information.                                                          | uk/plusbike          |