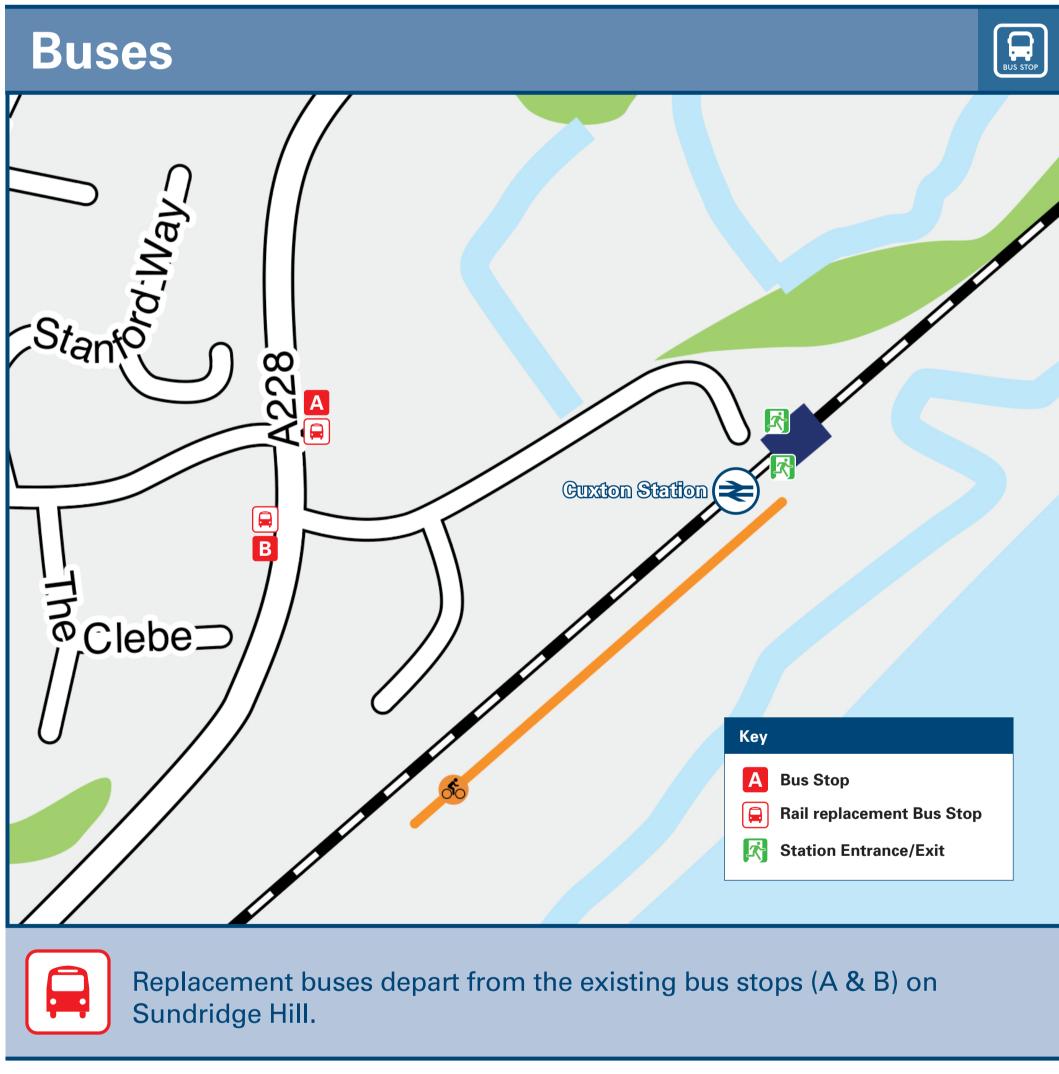

## Onward Travel Information

| DESTINA                          | ATION                                                                                                                                                                                                                                                                                                                                                                                                                                                                        | BUS ROUTES | BUS STOP |
|----------------------------------|------------------------------------------------------------------------------------------------------------------------------------------------------------------------------------------------------------------------------------------------------------------------------------------------------------------------------------------------------------------------------------------------------------------------------------------------------------------------------|------------|----------|
| Chatham                          |                                                                                                                                                                                                                                                                                                                                                                                                                                                                              | 151        | В        |
| Chath                            | nam Maritime                                                                                                                                                                                                                                                                                                                                                                                                                                                                 | 151        | В        |
| Hallin                           | ng 😂                                                                                                                                                                                                                                                                                                                                                                                                                                                                         | 151        | A        |
| Ham                              | Hill                                                                                                                                                                                                                                                                                                                                                                                                                                                                         | 151        | A        |
| Holborough                       |                                                                                                                                                                                                                                                                                                                                                                                                                                                                              | 151        | A        |
| Kings Hill                       |                                                                                                                                                                                                                                                                                                                                                                                                                                                                              | 151        | A        |
| Leybourne                        |                                                                                                                                                                                                                                                                                                                                                                                                                                                                              | 151        | A        |
| Medway Valley Park (for Cinema)  |                                                                                                                                                                                                                                                                                                                                                                                                                                                                              | 151#       | В        |
| North Halling                    |                                                                                                                                                                                                                                                                                                                                                                                                                                                                              | 151        | A        |
| Rochester                        |                                                                                                                                                                                                                                                                                                                                                                                                                                                                              | 151        | В        |
| Snodland <b>⊕</b>                |                                                                                                                                                                                                                                                                                                                                                                                                                                                                              | 151        | A        |
| Strood <b>ᢒ</b>                  |                                                                                                                                                                                                                                                                                                                                                                                                                                                                              | 151        | В        |
| Sundridge Hill                   |                                                                                                                                                                                                                                                                                                                                                                                                                                                                              | 151        | В        |
| Upper Halling                    |                                                                                                                                                                                                                                                                                                                                                                                                                                                                              | 151        | A        |
| West Malling (Station & Village) |                                                                                                                                                                                                                                                                                                                                                                                                                                                                              | 151        | A        |
| Notes                            | Bus route 151 operates daily, including every 2 hours daytime on Sundays and Bank Holidays.  For bus times and the latest bus service information, please contact Nu-Venture Coaches www.nu-venture.co.uk, or tel: 01622 882 288  # Operates one early morning bus Mondays to Fridays, also Monday to Saturday evenings and daytime on Sundays and Bank Holidays.  AONB Kent Downs (AONB) www.kentdowns.org.uk  Direct trains operate to this destination from this station. |            |          |