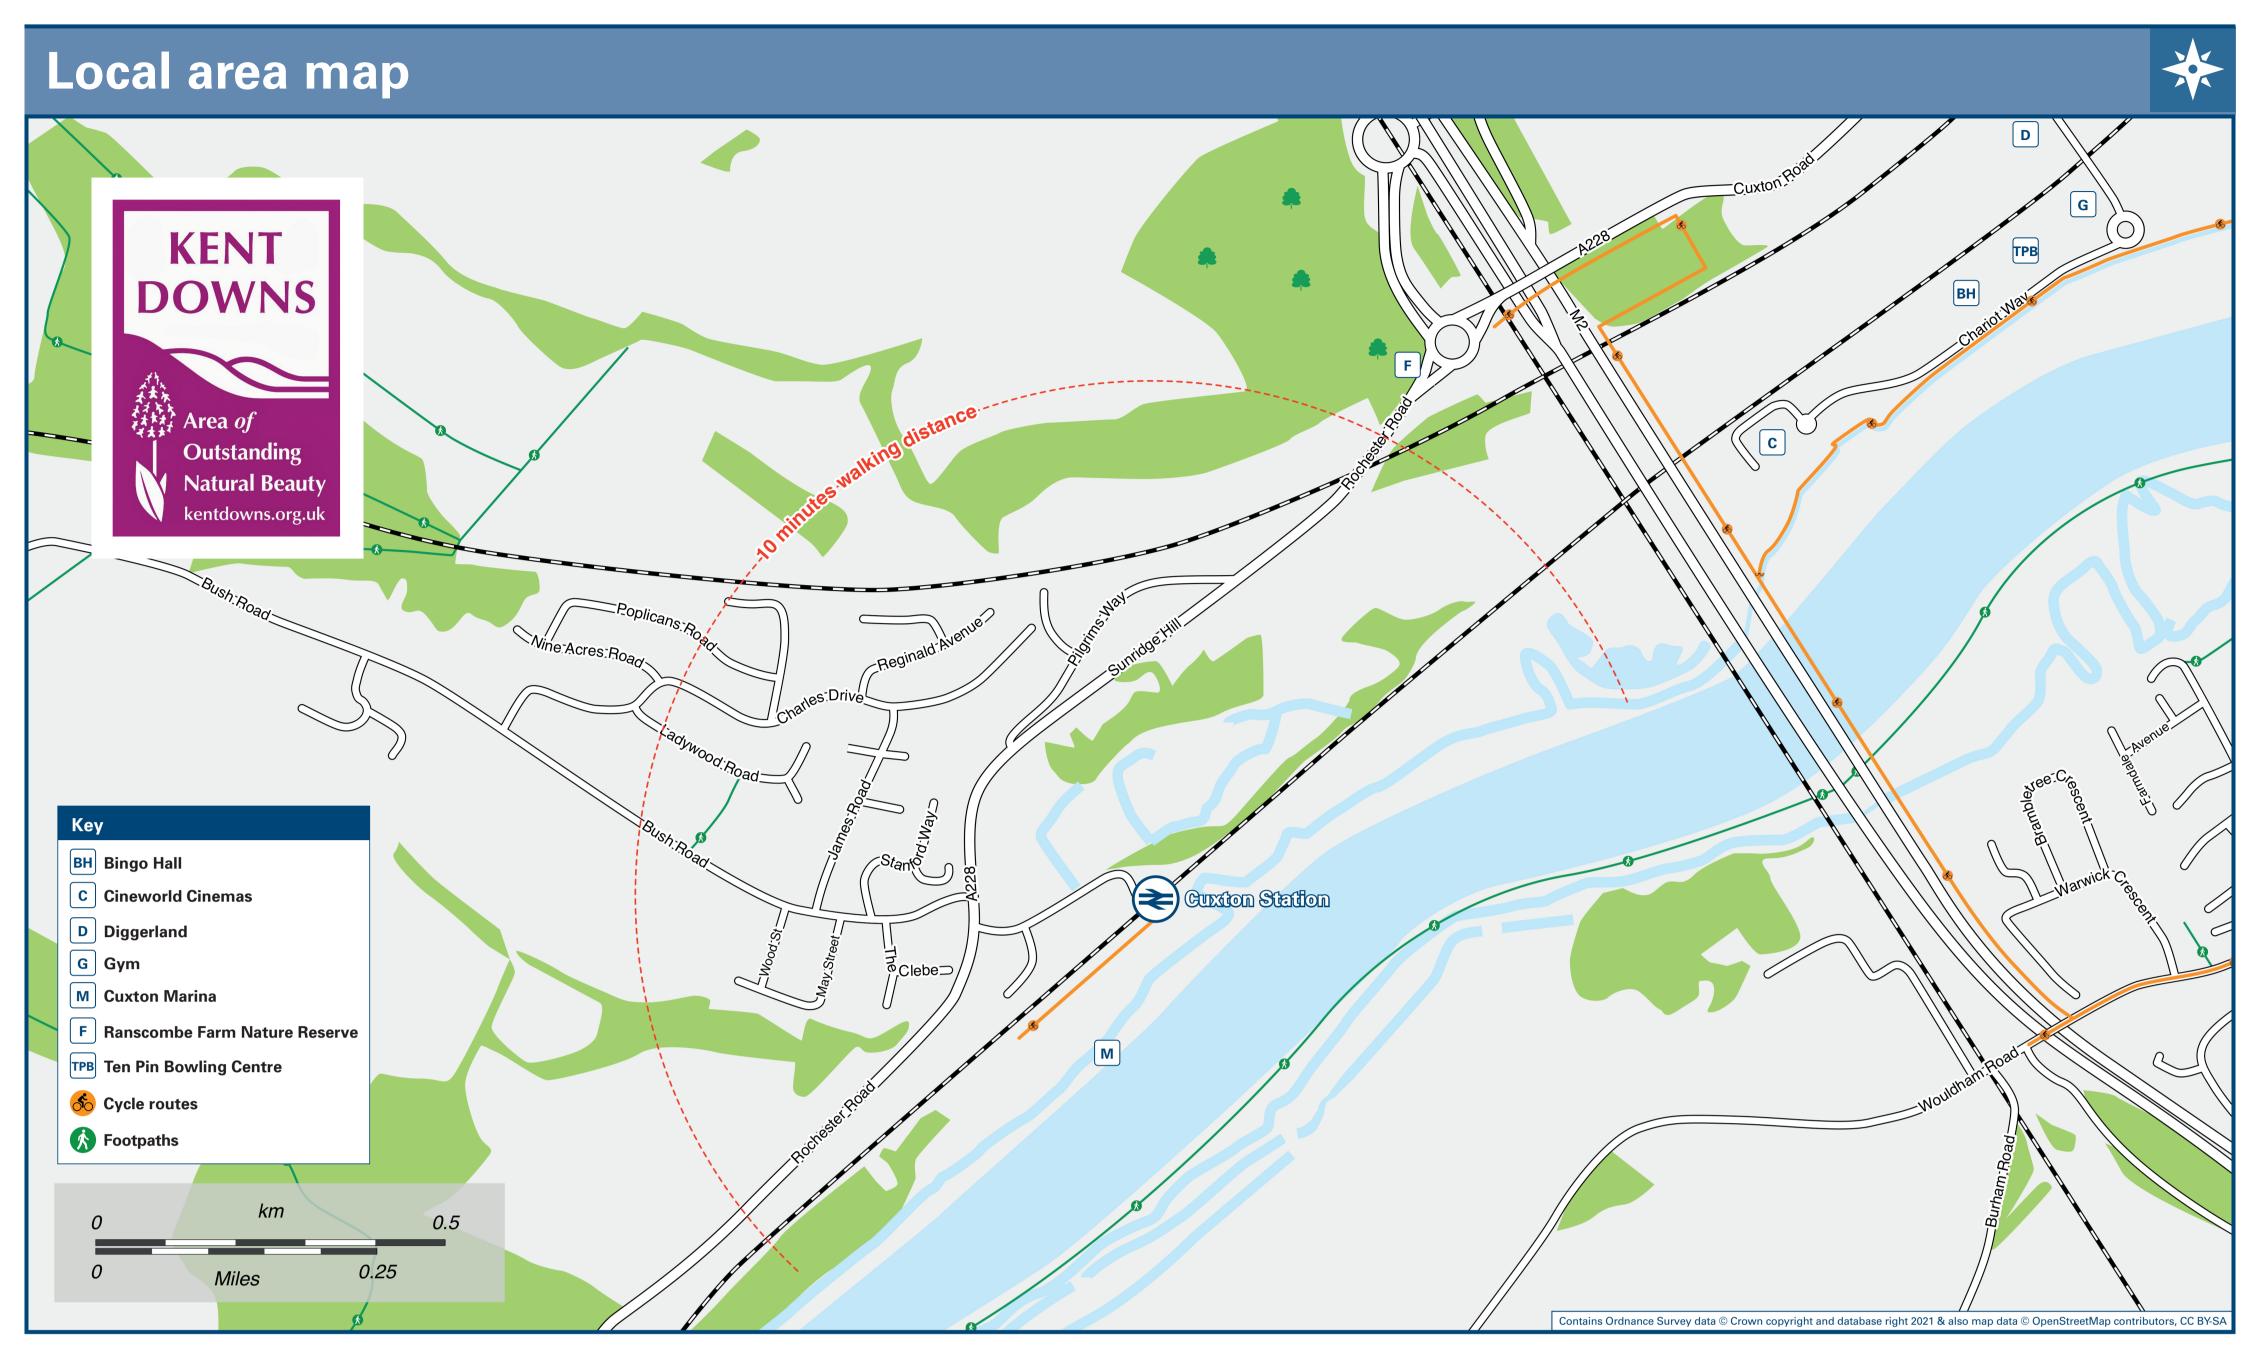

## **Cuxton Station**

## Onward Travel Information





| DESTINA                          | ATION                                                                                                                                                                                                                                                                                                                                                                                                                                                                        | BUS ROUTES | BUS STOP |
|----------------------------------|--------------------------------------------------------------------------------------------------------------------------------------------------------------------------------------------------------------------------------------------