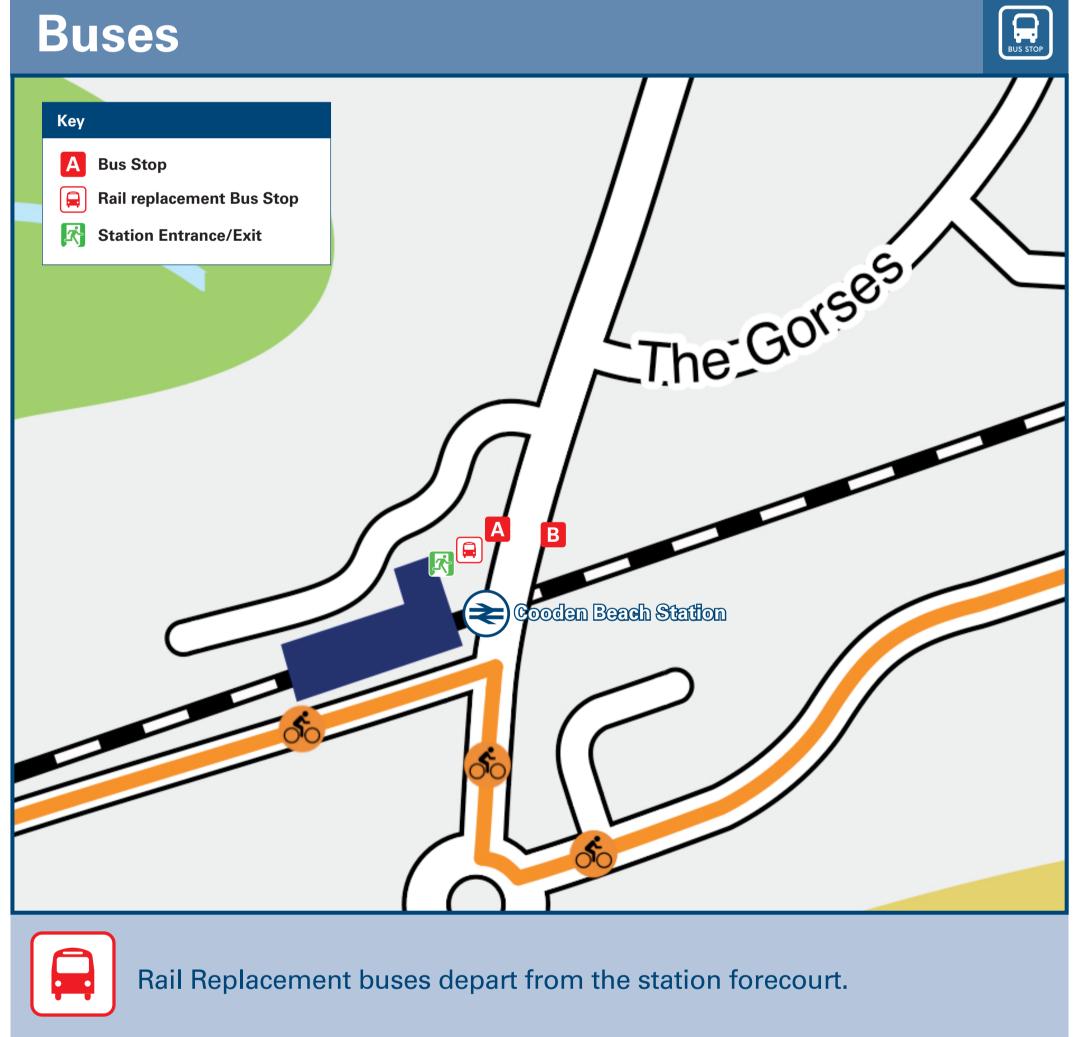

## Cooden Beach Station

## Onward Travel Information







| Further information abo                  | out all onward travel                                         |                                                                                    |                                 |                                                                                                                                                                                              |  |                                                                                                |                                                    |                                                                                                                                               |  |
|------------------------------------------|---------------------------------