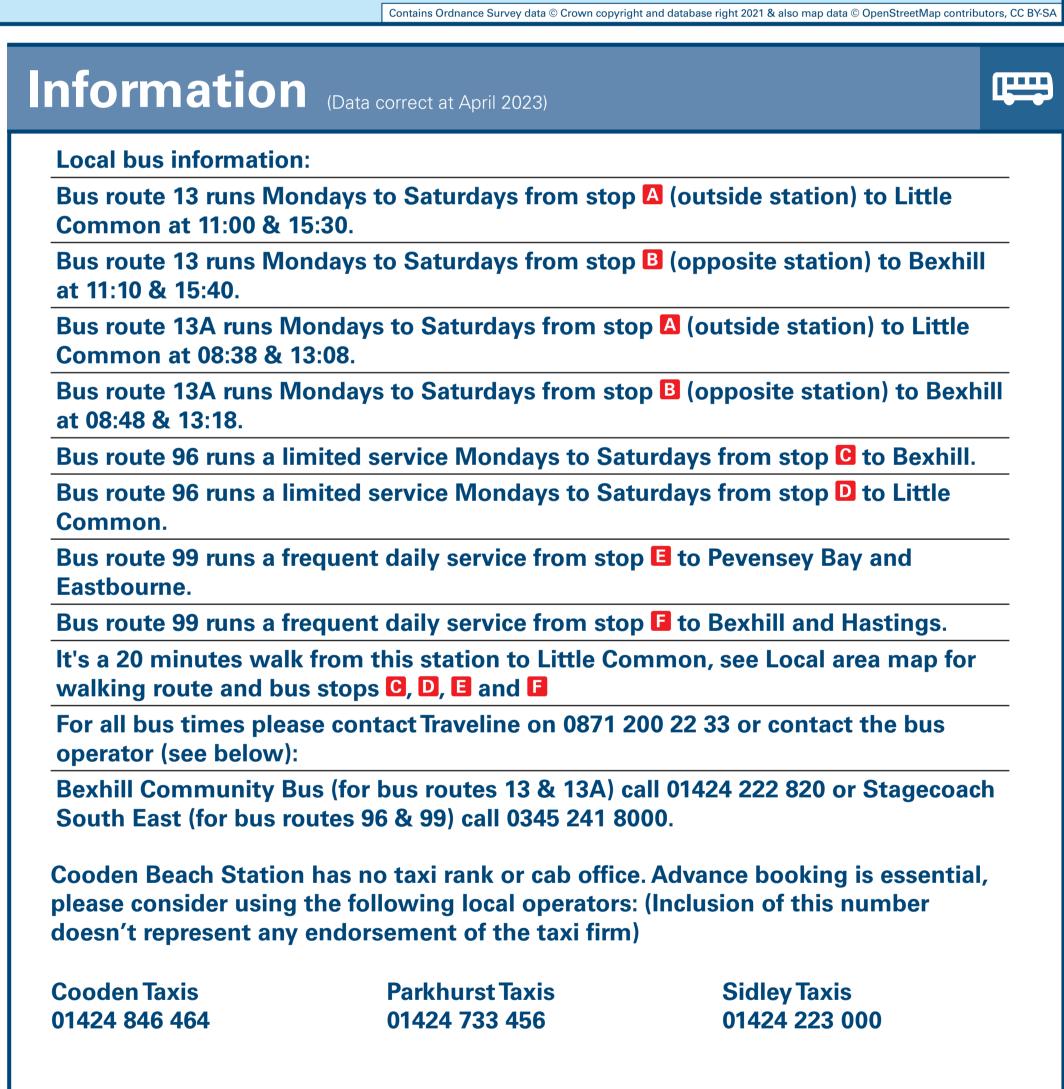

## Cooden Beach Station

## Onward Travel Information







| Further information abo                  | out all onward travel                                         |                                                                                    |                                 |                                                                                                                                                                                              |  |                                                                                                |                                                    |                                                                                                                                               |  |
|------------------------------------------|-----------------------------------