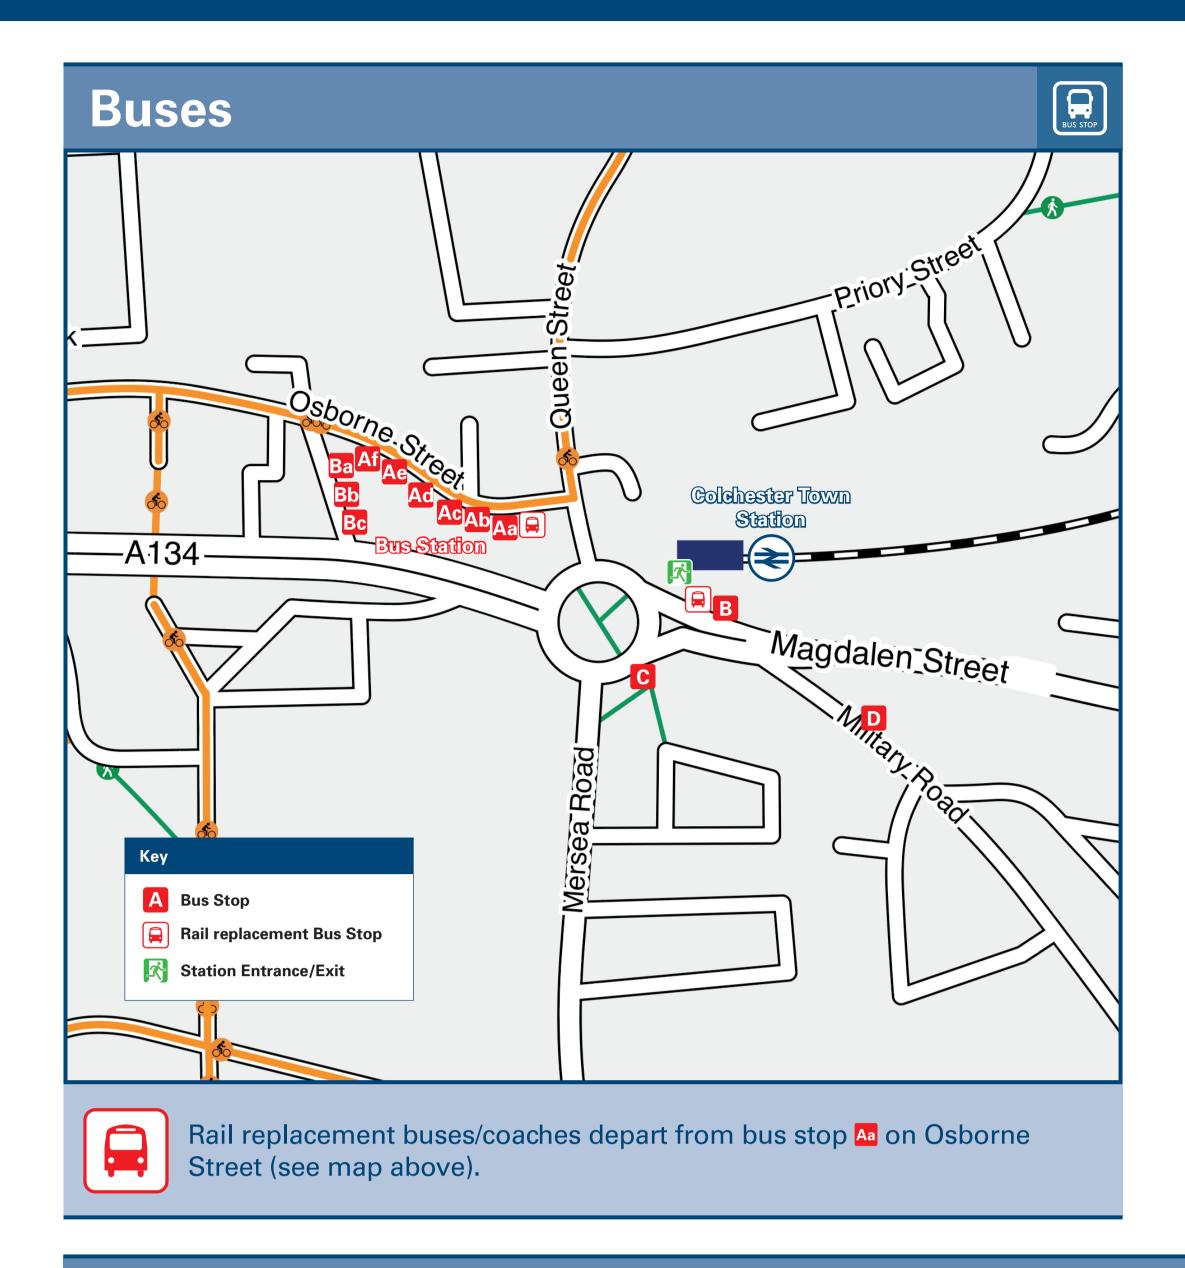

## Colchester Town Station

check the timetable. # Bus stop Hand Greyfrians is located on the High Street, 8 minutes walk from

this station via Queen Street, see Local area map. Direct and connecting trains to this destination from this station.