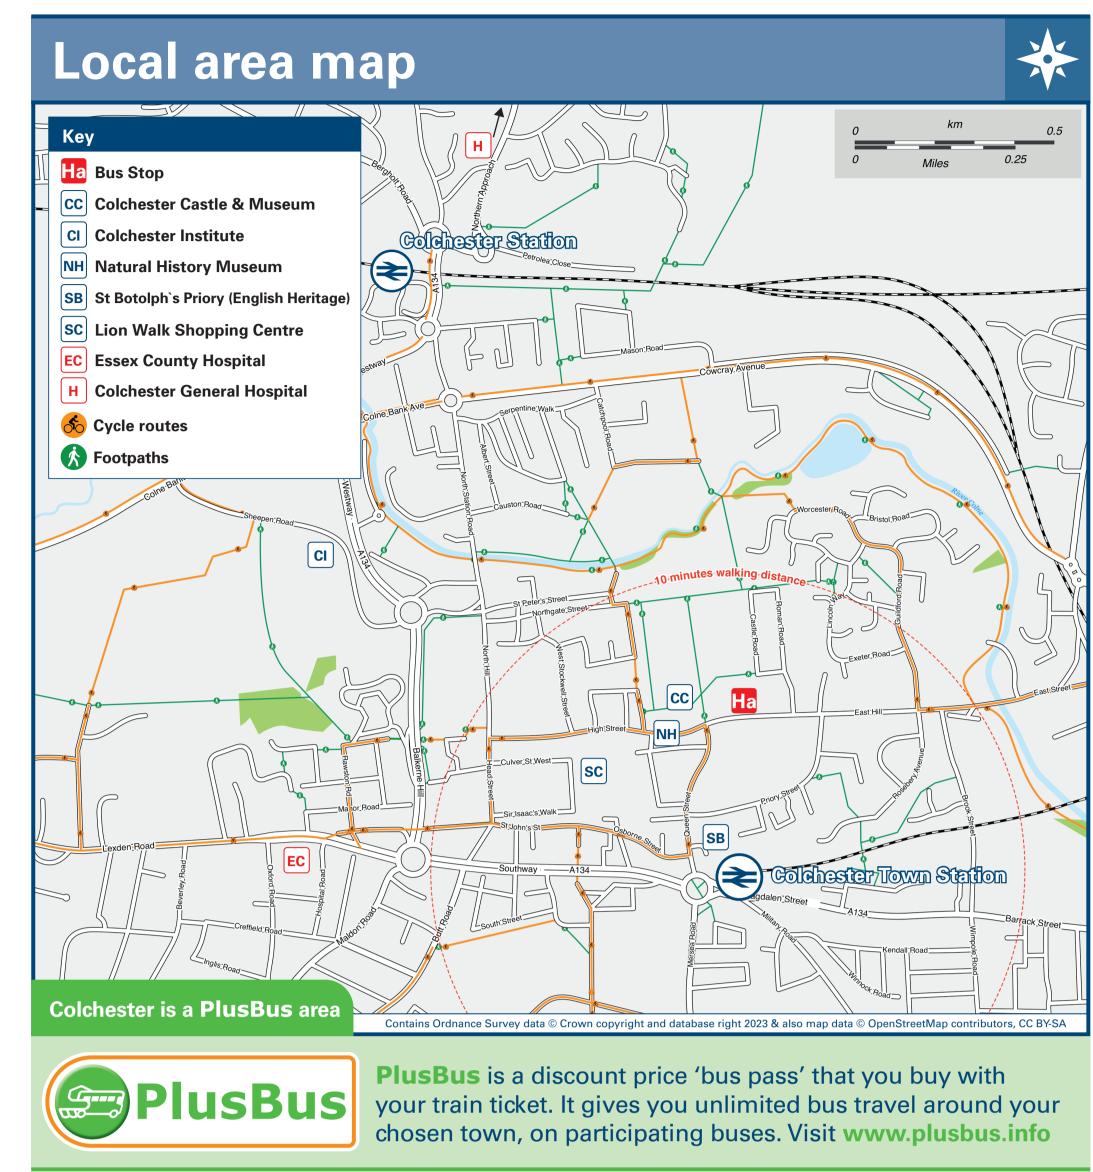

check the timetable. # Bus stop Hand Greyfrians is located on the High Street, 8 minutes walk from

this station via Queen Street, see Local area map. Direct and connecting trains to this destination from this station.

**PlusBus PlusBus** plusbus.info

A discount price 'bus pass' that you buy with your train ticket. It gives you unlimited bus travel around your chosen town, on participating