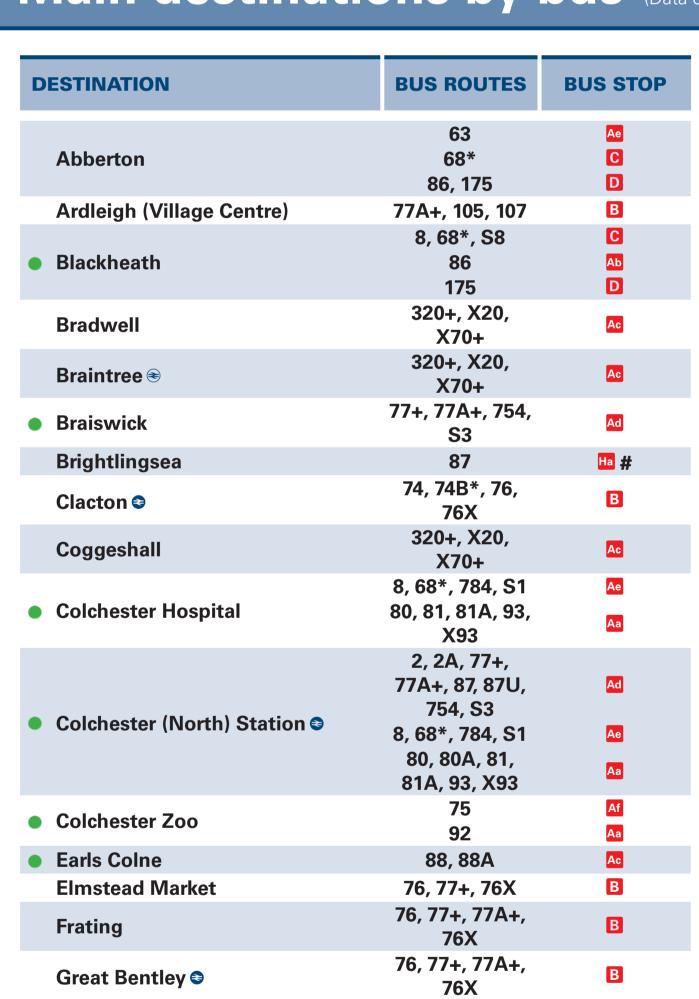

# Onward Travel Information

| DESTINATION                                        | <b>BUS ROUTES</b>                          | BUS STOP |
|----------------------------------------------------|--------------------------------------------|----------|
| <ul><li>Greenstead</li></ul>                       | S4                                         | В        |
| <ul><li>Halstead</li></ul>                         | 77A+<br>88, 88A                            | Bc<br>Ac |
|                                                    | 8, S1                                      | Ae       |
| <ul><li>Highwoods</li></ul>                        | 93, X93                                    | Aa       |
| Horkesley Heath                                    | 2, 2A, 87, 87U                             | Ad       |
| Horkesiey Heath                                    | 784                                        | Ae       |
| Layer De-La-Haye                                   | 50                                         | C        |
|                                                    | 50, 50A<br>4                               | Aa<br>Af |
| <ul><li>Lexden</li></ul>                           | 88, 88A, 320+,<br>371, X20, X70+,<br>X71** | Ac       |
| Little Bentley                                     | 105, 107                                   | В        |
| Maldon                                             | 75                                         | Af       |
| Marks Tey ●                                        | 320+, 371, X20,<br>X70+, X71**             | Ac       |
| Mile End                                           | 2, 2A, 87, 87U<br>8                        | Ad<br>Ae |
| <ul><li>Monkwick</li></ul>                         | 8, 68*, S8                                 | C        |
|                                                    | 175, S1, S9                                | D        |
| Old Heath                                          | 174                                        | C        |
| <ul><li>Rowhedge</li></ul>                         | 175, S9                                    | D        |
|                                                    | 174                                        | C        |
| <ul><li>Severalls (&amp; Business Park)</li></ul>  | 8, 68*, S1                                 | Ae       |
| Church Fred                                        | 1, 1A, 75, S6                              | Af<br>C  |
| Shrub End                                          | 50<br>50, 50A, 92                          | Aa       |
|                                                    | 50, 504, 52                                | C        |
| • C4 Michaels                                      | 50, 50A                                    | Aa       |
| <ul><li>St Michaels</li></ul>                      | 63, 63A                                    | Ae       |
|                                                    | S7                                         | Af       |
| St Osyth                                           | 74, 74B*                                   | В        |
| Stansted Airport                                   | X20                                        | Ac       |
| <ul><li>Stanway (Tollgate / Sainsbury's)</li></ul> | 4<br>320+, 371, S2,<br>X20, X70+,          | Af<br>Ac |
|                                                    | X71**                                      | _        |
|                                                    |                                            |          |

| DESTINATION                                                                                                                                                                                                                                                                                                                                                                                                                                                                                                                                                                                                                                                                                                                                                                                                                                                                                                                                                                                                                                                                                                                                                                                                                                                                                                                                                                                                                                                                                                                                                                                                                                                                                                                                                                                                                                                                                                                                                                                                                                                                                                               | <b>BUS ROUTES</b>     | BUS STOP      |
|---------------------------------------------------------------------------------------------------------------------------------------------------------------------------------------------------------------------------------------------------------------------------------------------------------------------------------------------------------------------------------------------------------------------------------------------------------------------------------------------------------------------------------------------------------------------------------------------------------------------------------------------------------------------------------------------------------------------------------------------------------------------------------------------------------------------------------------------------------------------------------------------------------------------------------------------------------------------------------------------------------------------------------------------------------------------------------------------------------------------------------------------------------------------------------------------------------------------------------------------------------------------------------------------------------------------------------------------------------------------------------------------------------------------------------------------------------------------------------------------------------------------------------------------------------------------------------------------------------------------------------------------------------------------------------------------------------------------------------------------------------------------------------------------------------------------------------------------------------------------------------------------------------------------------------------------------------------------------------------------------------------------------------------------------------------------------------------------------------------------------|-----------------------|---------------|
| Stanway (Maldon Road)                                                                                                                                                                                                                                                                                                                                                                                                                                                                                                                                                                                                                                                                                                                                                                                                                                                                                                                                                                                                                                                                                                                                                                                                                                                                                                                                                                                                                                                                                                                                                                                                                                                                                                                                                                                                                                                                                                                                                                                                                                                                                                     | 75                    | A             |
| •                                                                                                                                                                                                                                                                                                                                                                                                                                                                                                                                                                                                                                                                                                                                                                                                                                                                                                                                                                                                                                                                                                                                                                                                                                                                                                                                                                                                                                                                                                                                                                                                                                                                                                                                                                                                                                                                                                                                                                                                                                                                                                                         | 92                    | Aa            |
| Tendring                                                                                                                                                                                                                                                                                                                                                                                                                                                                                                                                                                                                                                                                                                                                                                                                                                                                                                                                                                                                                                                                                                                                                                                                                                                                                                                                                                                                                                                                                                                                                                                                                                                                                                                                                                                                                                                                                                                                                                                                                                                                                                                  | 105, 107              | В             |
| Thorrington                                                                                                                                                                                                                                                                                                                                                                                                                                                                                                                                                                                                                                                                                                                                                                                                                                                                                                                                                                                                                                                                                                                                                                                                                                                                                                                                                                                                                                                                                                                                                                                                                                                                                                                                                                                                                                                                                                                                                                                                                                                                                                               | 74, 74B*              | В             |
| Tiptree                                                                                                                                                                                                                                                                                                                                                                                                                                                                                                                                                                                                                                                                                                                                                                                                                                                                                                                                                                                                                                                                                                                                                                                                                                                                                                                                                                                                                                                                                                                                                                                                                                                                                                                                                                                                                                                                                                                                                                                                                                                                                                                   | 75                    | Af            |
| Tollesbury / Tolleshunt D'Arcy                                                                                                                                                                                                                                                                                                                                                                                                                                                                                                                                                                                                                                                                                                                                                                                                                                                                                                                                                                                                                                                                                                                                                                                                                                                                                                                                                                                                                                                                                                                                                                                                                                                                                                                                                                                                                                                                                                                                                                                                                                                                                            | 50, 50A, 92           | C             |
|                                                                                                                                                                                                                                                                                                                                                                                                                                                                                                                                                                                                                                                                                                                                                                                                                                                                                                                                                                                                                                                                                                                                                                                                                                                                                                                                                                                                                                                                                                                                                                                                                                                                                                                                                                                                                                                                                                                                                                                                                                                                                                                           | 74, 74B*, 76          | В             |
| University of Essex                                                                                                                                                                                                                                                                                                                                                                                                                                                                                                                                                                                                                                                                                                                                                                                                                                                                                                                                                                                                                                                                                                                                                                                                                                                                                                                                                                                                                                                                                                                                                                                                                                                                                                                                                                                                                                                                                                                                                                                                                                                                                                       | S1                    | D             |
|                                                                                                                                                                                                                                                                                                                                                                                                                                                                                                                                                                                                                                                                                                                                                                                                                                                                                                                                                                                                                                                                                                                                                                                                                                                                                                                                                                                                                                                                                                                                                                                                                                                                                                                                                                                                                                                                                                                                                                                                                                                                                                                           | 87, 87U               | Ha #          |
| West Bergholt                                                                                                                                                                                                                                                                                                                                                                                                                                                                                                                                                                                                                                                                                                                                                                                                                                                                                                                                                                                                                                                                                                                                                                                                                                                                                                                                                                                                                                                                                                                                                                                                                                                                                                                                                                                                                                                                                                                                                                                                                                                                                                             | 754, S3               | Ad            |
|                                                                                                                                                                                                                                                                                                                                                                                                                                                                                                                                                                                                                                                                                                                                                                                                                                                                                                                                                                                                                                                                                                                                                                                                                                                                                                                                                                                                                                                                                                                                                                                                                                                                                                                                                                                                                                                                                                                                                                                                                                                                                                                           | 63, 63A               | Ae            |
| West Mersea                                                                                                                                                                                                                                                                                                                                                                                                                                                                                                                                                                                                                                                                                                                                                                                                                                                                                                                                                                                                                                                                                                                                                                                                                                                                                                                                                                                                                                                                                                                                                                                                                                                                                                                                                                                                                                                                                                                                                                                                                                                                                                               | 68*                   | C             |
|                                                                                                                                                                                                                                                                                                                                                                                                                                                                                                                                                                                                                                                                                                                                                                                                                                                                                                                                                                                                                                                                                                                                                                                                                                                                                                                                                                                                                                                                                                                                                                                                                                                                                                                                                                                                                                                                                                                                                                                                                                                                                                                           | 86                    |               |
|                                                                                                                                                                                                                                                                                                                                                                                                                                                                                                                                                                                                                                                                                                                                                                                                                                                                                                                                                                                                                                                                                                                                                                                                                                                                                                                                                                                                                                                                                                                                                                                                                                                                                                                                                                                                                                                                                                                                                                                                                                                                                                                           | 74, 74B*              | B             |
| ■ Wivenhoe ➡                                                                                                                                                                                                                                                                                                                                                                                                                                                                                                                                                                                                                                                                                                                                                                                                                                                                                                                                                                                                                                                                                                                                                                                                                                                                                                                                                                                                                                                                                                                                                                                                                                                                                                                                                                                                                                                                                                                                                                                                                                                                                                              | 87<br>S1              | Ha #<br>D     |
| Notes                                                                                                                                                                                                                                                                                                                                                                                                                                                                                                                                                                                                                                                                                                                                                                                                                                                                                                                                                                                                                                                                                                                                                                                                                                                                                                                                                                                                                                                                                                                                                                                                                                                                                                                                                                                                                                                                                                                                                                                                                                                                                                                     |                       |               |
| C. Divergrade destination, places are hel-                                                                                                                                                                                                                                                                                                                                                                                                                                                                                                                                                                                                                                                                                                                                                                                                                                                                                                                                                                                                                                                                                                                                                                                                                                                                                                                                                                                                                                                                                                                                                                                                                                                                                                                                                                                                                                                                                                                                                                                                                                                                                |                       |               |
| PlusBus destination, please see belonger to be a see belonger to be |                       | 0074 000      |
| For bus times and days of operation, ple 22 33.                                                                                                                                                                                                                                                                                                                                                                                                                                                                                                                                                                                                                                                                                                                                                                                                                                                                                                                                                                                                                                                                                                                                                                                                                                                                                                                                                                                                                                                                                                                                                                                                                                                                                                                                                                                                                                                                                                                                                                                                                                                                           | ease contact Travelin | e on 0871 200 |
| Colchester Town station is normally close on this poster operate Mondays to Satu                                                                                                                                                                                                                                                                                                                                                                                                                                                                                                                                                                                                                                                                                                                                                                                                                                                                                                                                                                                                                                                                                                                                                                                                                                                                                                                                                                                                                                                                                                                                                                                                                                                                                                                                                                                                                                                                                                                                                                                                                                          |                       |               |